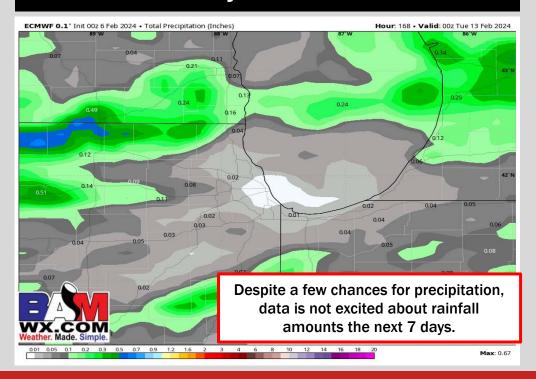

## **Next 7 Day Rainfall Totals**

# CHICAGO CUBS

Tuesday, February 6, 2024 6:45 AM Weather Forecast

Note the low confidence on the rainfall in here. We Do agree with this!