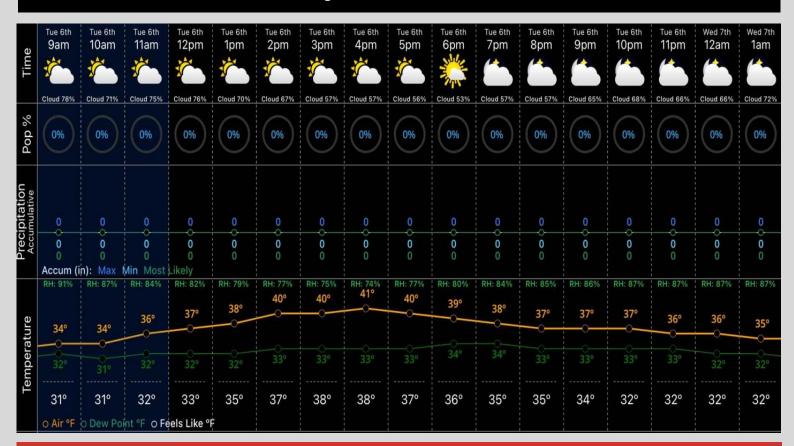

# **Hour by Hour Forecast:**

## **Temperatures:**

✓ High temperatures today expected to reach the lower 40s F.

## **Wind/Clouds:**

- ✓ Mostly Cloudy conditions are favored to persist at least through 2 PM today with some haziness. If there is brief period of partly cloudy skies, it will be near 3 - 6 PM CT this afternoon. Skies cloud up again after 6 PM.
- ✓ Winds will not be much of a factor today. A light breeze of 5 8 mph along the lake is possible all day today. Any gusts will struggle to reach/exceed 12 mph. A few gusts can enter near 10 PM at 10 -15 mph.

#### **Today's Precipitation Chances:**

Dry conditions are yet again favored for today

#### **Icing concerns?**

Frost on grass will be possible tomorrow AM, although there is some lower confidence on this. Cloud cover increasing into the late PM with mostly cloudy skies overnight into WED AM will be the main hinderance. Overall, a light frost can happen, but not favoring a hard frost. Best timeframe will be from 2 - 9 AM

#### **Dew/Frost:**

Anticipate light frost formation tomorrow AM.