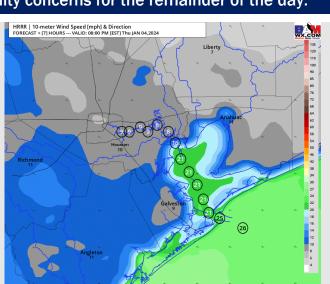

## **Forecast Discussion**

Precip: Dry Conditions are favored for much of the remainder of the day. 10% chances for sprinkles after 10PM-CT will be possible if moisture can move in earlier.

Wind: Winds will remain out of the E for much of the day, becoming out of the ESE by 10PM for all stations. N Morgan's Point: 7 - 13 kts for the remainder of the day. S of Morgan's Point: 14 - 18 kt winds increasing to 16 - 21 knots by 6 PM. Winds at the Boarding Station a touch higher at 18 - 22 kts by 6 PM. Gusts of 23 - 26 knots cannot be ruled out after 6 PM near the Boarding Station.

Low Temps: N of Morgan's Point: Low 50s F. S of Morgan's Point: Mid to upper 50s F.

Visibility: No visibility concerns for the remainder of the day.

Wind Speed: 7 PM CT