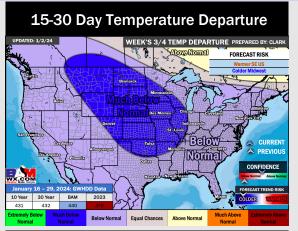

# **Houston Pilots: 1/4/24**

- Best opportunities for rain will be FRI AM and another on Monday. Some up and down temperatures will be possible this week.
- Periods of up and down temperatures likely continues into the week 2 timeframe with a colder risk. Versus the map above, there is a risk for things to trend wetter.
- > Below normal temperatures and seasonal chances for precipitation are favored in the weeks 3/4 timeframe.