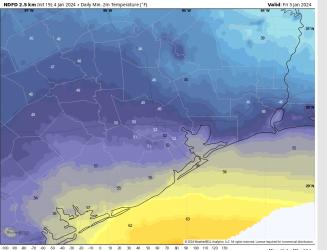

Low Temps: N of Morgan's Point: Low 50s F. S of Morgan's Point: Mid to upper 50s F.

Visibility: No visibility concerns for the remainder of the day.

Wind Speed: 7 PM CT