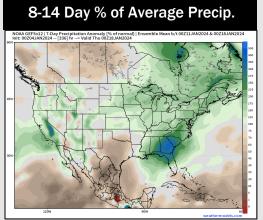

# **Houston Pilots: 1/4/24**

- Best opportunities for rain will be FRI AM and another on Monday. Some up and down temperatures will be possible this week.
- Periods of up and down temperatures likely continues into the week 2 timeframe with a colder risk. Versus the map above, there is a risk for things to trend wetter.
- > Below normal temperatures and seasonal chances for precipitation are favored in the weeks 3/4 timeframe.