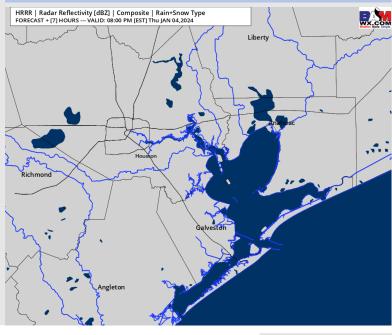

## **Forecast Discussion**

Precip: Dry Conditions are favored for much of the remainder of the day. 10% chances for sprinkles after 10PM-CT will be possible if moisture can move in earlier.

Wind: Winds will remain out of the E for much of the day, becoming out of the ESE by 10PM for all stations. N Morgan's Point: 7 - 13 kts for the remainder of the day. S of Morgan's Point: 14 - 18 kt winds increasing to 16 - 21 knots by 6 PM. Winds at the Boarding Station a touch higher at 18 - 22 kts by 6 PM. Gusts of 23 - 26 knots cannot be ruled out after 6 PM near the Boarding Station.

#### Precip Image: 7 PM CT

Low Temps FRI AM