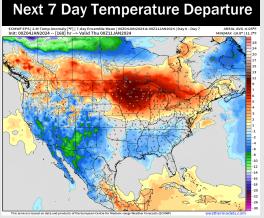

# **Houston Pilots: 1/4/24**

- Best opportunities for rain will be FRI AM and another on Monday. Some up and down temperatures will be possible this week.
- Periods of up and down temperatures likely continues into the week 2 timeframe with a colder risk. Versus the map above, there is a risk for things to trend wetter.
- > Below normal temperatures and seasonal chances for precipitation are favored in the weeks 3/4 timeframe.