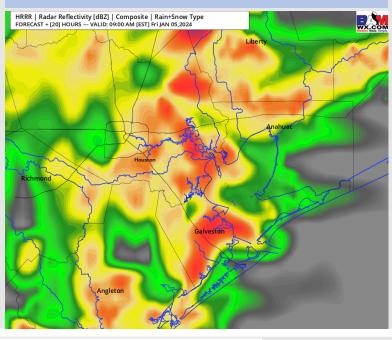

### **Forecast Discussion**

Precip: Favoring light drizzle to be possible between 12AM and 3AM for all stations. Rain showers/ storms will be possible from 4 AM - 10 AM. Favoring majority of rain / storms to exit no later than 12 - 1PM. Similar to the event from WED AM, strong gusts will be a possibility.

### Precip Image: 8 AM CT

Wind Gusts: 7 AM CT

**High Temps Friday** 