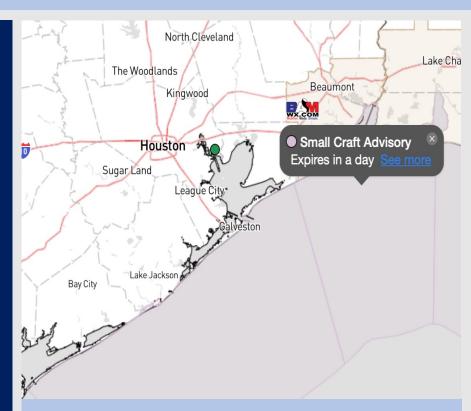

Radar/NWS Alerts: 2:24 PM CT

As always, please do not hesitate to reach out to us with any forecast questions via the chat option on the Weather Porthole or our on-call number, (317)-560-8122 press 1 for forecast questions.