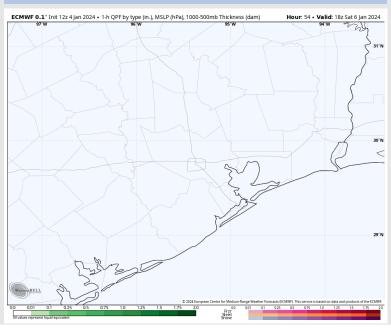

f Morgan's Point: Mid 60s F

Visibility: Not favoring fog concerns at this time, however visibility can be reduced to 2-4 miles under heavy downpours.

### Precip Image: 8 AM CT



Wind Gusts: 7 AM CT





**High Temps Friday** 

# Houston Pilots: Sat. 01/06/2023





## **Forecast Discussion**

**Precip:** Favoring dry conditions for Saturday.

Wind: Winds remain out of the north / northwest for Saturday. N Morgan's Point: Winds calm to 3 – 6 knots for most of the day. S of Morgan's Point: Winds of 8 -12 kts through 2PM, before slightly weakening to 5 – 9 kts.

High Temps: N of Morgan's Point: Lower to mid 60s F. S of Morgan's Point: Lower 60s F

Visibility: Lower confidence in timing and coverage, but 1AM – 5AM patchy fog for all stations can't be ruled out.

### Precip Image: 12 PM CT



Wind Speed: 6 AM CT





High Temps Saturday

# **Houston Pilots: 1/4/24**















- Best opportunities for rain will be FRI AM and another on Monday. Some up and down temperatures will be possible this week.
- Periods of up and down temperatures likely continues into the week 2 timeframe with a colder risk. Versus the map above, there is a risk for things to trend wetter.
- > Below normal temperatures and seasonal chances for precipitation are favored in the weeks 3/4 timeframe.