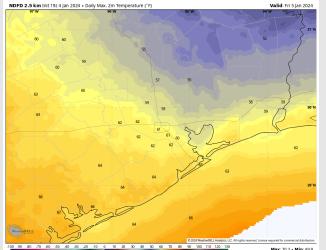

High Temps: N of Morgan's Point: Mid 60s F S of Morgan's Point: Mid 60s F

Visibility: Not favoring fog concerns at this time, however visibility can be reduced to 2-4 miles under heavy downpours.

### Precip Image: 8 AM CT

Wind Gusts: 7 AM CT

**High Temps Friday** 