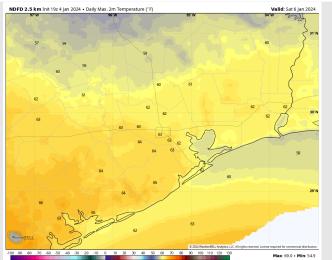

High Temps: N of Morgan's Point: Mid 60s F S of Morgan's Point: Mid 60s F

Visibility: Not favoring fog concerns at this time, however visibility can be reduced to 2-4 miles under heavy downpours.

### Precip Image: 12 PM CT

Wind Speed: 6 AM CT

High Temps Saturday