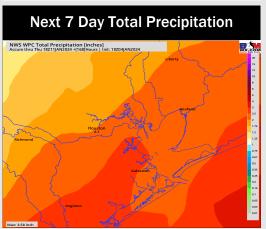

# **Houston Pilots: 1/4/24**

- Best opportunities for rain will be FRI AM and another on Monday. Some up and down temperatures will be possible this week.
- Periods of up and down temperatures likely continues into the week 2 timeframe with a colder risk. Versus the map above, there is a risk for things to trend wetter.
- > Below normal temperatures and seasonal chances for precipitation are favored in the weeks 3/4 timeframe.