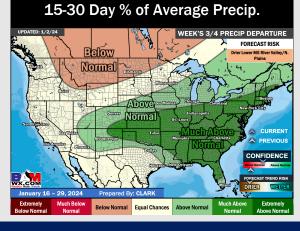

# **Houston Pilots: 1/4/24**

- Best opportunities for rain will be FRI AM and another on Monday. Some up and down temperatures will be possible this week.
- Periods of up and down temperatures likely continues into the week 2 timeframe with a colder risk. Versus the map above, there is a risk for things to trend wetter.
- > Below normal temperatures and seasonal chances for precipitation are favored in the weeks 3/4 timeframe.