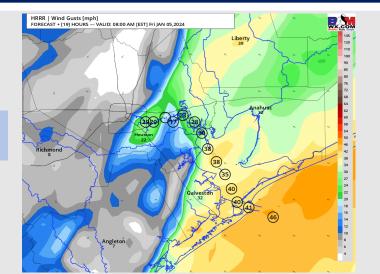

Wind: E/SE winds are expected through roughly 10 AM before winds being to shift out of the NW (lower confidence on wind shift timing), N of Morgan's Point: 8-13 kts for most of the day with the exception of 5AM - 10AM when winds increase to 14 - 18 kts. Winds should calm to to 3 - 7 knots after 3 PM. S of Morgan's Point: Winds of 18 - 23 kts will be possible before winds calm down after 4 - 6 pm to 8 - 13 knots. Sustained winds a touch higher towards the boarding station of 21 - 25 kts. Strong storm gusts of 40 - 50 kts can't be ruled out between ~6AM to ~10AM.

### Precip Image: 8 AM CT

Wind Gusts: 7 AM CT

**High Temps Friday** 