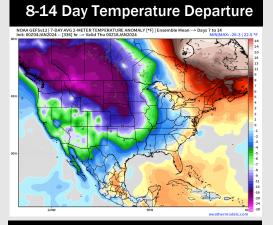

# **Houston Pilots: 1/4/24**

- Best opportunities for rain will be FRI AM and another on Monday. Some up and down temperatures will be possible this week.
- Periods of up and down temperatures likely continues into the week 2 timeframe with a colder risk. Versus the map above, there is a risk for things to trend wetter.
- > Below normal temperatures and seasonal chances for precipitation are favored in the weeks 3/4 timeframe.