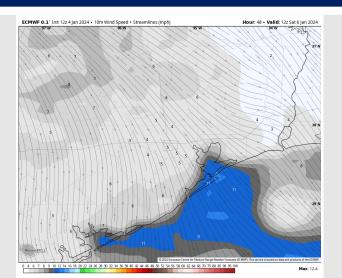

0s F

Visibility: Not favoring fog concerns at this time, however visibility can be reduced to 2-4 miles under heavy downpours.

### Precip Image: 8 AM CT



Wind Gusts: 7 AM CT





**High Temps Friday** 

# Houston Pilots: Sat. 01/06/2023





## **Forecast Discussion**

**Precip:** Favoring dry conditions for Saturday.

Wind: Winds remain out of the north / northwest for Saturday. N Morgan's Point: Winds calm to 3 – 6 knots for most of the day. S of Morgan's Point: Winds of 8 -12 kts through 2PM, before slightly weakening to 5 – 9 kts.

High Temps: N of Morgan's Point: Lower to mid 60s F. S of Morgan's Point: Lower 60s F

Visibility: Lower confidence in timing and coverage, but 1AM – 5AM patchy fog for all stations can't be ruled out.

### Precip Image: 12 PM CT



Wind Speed: 6 AM CT





High Temps Saturday

# **Houston Pilots: 1/4/24**















- Best opportunities for rain will be FRI AM and another on Monday. Some up and down temperatures will be possible this week.
- Periods of up and down temperatures likely continues into the week 2 timeframe with a colder risk. Versus the map above, there is a risk for things to trend wetter.
- > Below normal temperatures and seasonal chances for precipitation are favored in the weeks 3/4 timeframe.