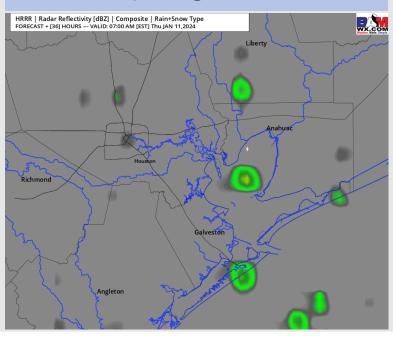

### **Forecast Discussion**

**Precip:** Favoring a dry early morning with hit and miss pockets of light showers starting as early as 5 AM. Expecting light showers to taper off by mid afternoon.

Wind: Winds will be out of the S through 6 AM before veering out of the SSW the rest of THU. N of Morgan's Point: Winds at 4-9 kts through 10 AM before increasing to 12-17 kts. Winds decrease to 10-15 kts after 5 PM. S of Morgan's Point: Winds at 7-12 kts through 9 AM then increase to 14-19 kts the rest of the day.

#### Precip Image: 6 AM CT

Wind Speeds: 5 PM CT

High Temps Thursday