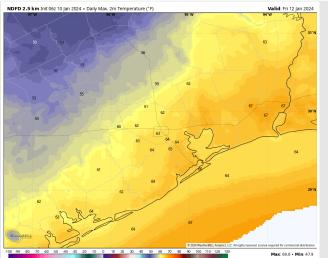

## Houston Pilots: Fri. 01/12/2024

High Temps: N of Morgan's Point: Mid 60s F. S of Morgan's Point: Mid 60s F.

Visibility: Reduced visibilities of 2-4 miles possible under storms FRI AM.

#### Precip Image: 5 AM CT

Wind Speed: 8 AM CT

High Temps Friday