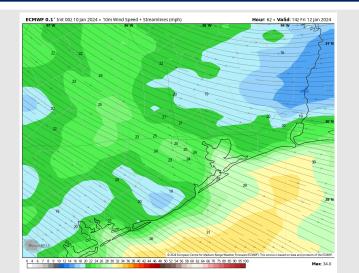

## Houston Pilots: Fri. 01/12/2024

Wind: Winds out of the south through ~7 AM before moving to out of the NW the rest of FRI. N Morgan's Point: 12-17 kts through 7 AM before increasing to 20-25 kts. Winds then decrease to 10-15 kts after 4 PM and 6-11 kts after 8 PM. S of Morgan's Point: Winds will start off at 20-25 kts before increasing to 23-28 kts by 5 AM with brief periods of closer to 30 kts. Winds will then decrease gradually starting at 3 PM to being 18-23 kts by 7 PM and 10-15 kts by 11 PM. Wind gusts of 30-40 kts will be possible at all stations from 4 AM to 4 PM.

#### Precip Image: 5 AM CT

Wind Speed: 8 AM CT

High Temps Friday