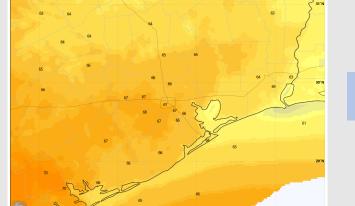

High Temps: N of Morgan's Point: Mid 60s F. S of Morgan's Point: Low/Mid 60s F.

**Visibility**: No visibility concerns for Wednesday.

Wind Speed:

#### Precip Image: 12 PM CT

**High Temps** Today