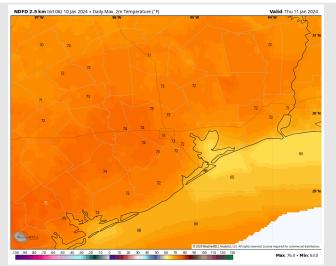

High Temps: N of Morgan's Point: Low 70s F S of Morgan's Point: Mid 60s F

Visibility: A low end risk for patchy fog THU AM, however better coverage will remain to the West.

#### Precip Image: 6 AM CT

Wind Speeds: 5 PM CT

High Temps Thursday