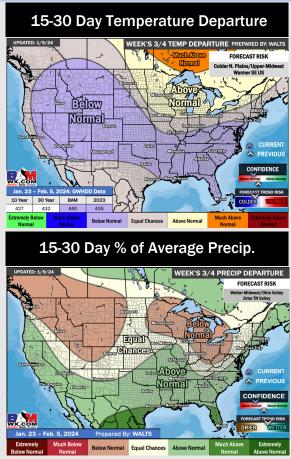

# **Next 7 Day Temperature Departure** Next 7 Day Total Precipitation

- > Next opportunities for rain will be Thursday/Friday. Below normal temperatures for next week.
- > Seasonable precip. chances are expect for the week 2 timeframe. Temps expected to be below normal.
- Below normal to seasonable temperatures and above normal chances for precipitation are favored in the weeks 3/4 timeframe.