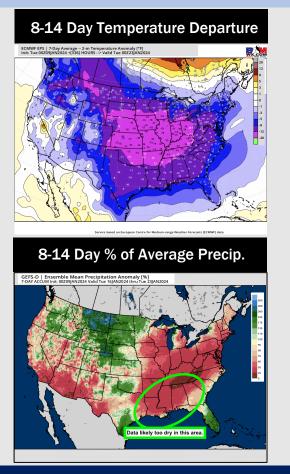

# **Next 7 Day Temperature Departure** Next 7 Day Total Precipitation

- > Next opportunities for rain will be Thursday/Friday. Below normal temperatures for next week.
- > Seasonable precip. chances are expect for the week 2 timeframe. Temps expected to be below normal.
- Below normal to seasonable temperatures and above normal chances for precipitation are favored in the weeks 3/4 timeframe.