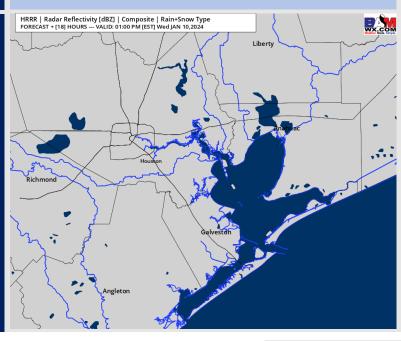

## **Forecast Discussion**

4 PM CT

**Precip:** Favoring dry conditions for today.

Wind: Winds out of the WSW will veer out out of the SSW by 7 AM. N Morgan's Point: 1-5 kts through the AM, increasing to 7-12 kts near 12 PM. Winds will then decrease to 3-8 kts by 6 PM. S of Morgan's Point: 4-9 kts through majority of the AM, increasing to 7-12 kts by 2 PM.

#### Precip Image: 12 PM CT

**High Temps** Today