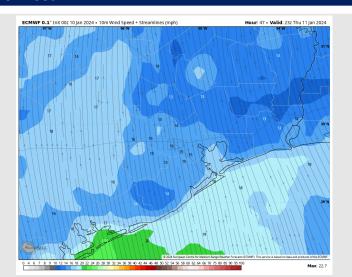

Wind: Winds out of the south through ~7 AM before moving to out of the NW the rest of FRI. N Morgan's Point: 12-17 kts through 7 AM before increasing to 20-25 kts. Winds then decrease to 10-15 kts after 4 PM and 6-11 kts after 8 PM. S of Morgan's Point: Winds will start off at 20-25 kts before increasing to 23-28 kts by 5 AM with brief periods of closer to 30 kts. Winds will then decrease gradually starting at 3 PM to being 18-23 kts by 7 PM and 10-15 kts by 11 PM. Wind gusts of 30-40 kts will be possible at all stations from 4 AM to 4 PM.

#### Precip Image: 5 AM CT

Wind Speed: 8 AM CT

High Temps Friday