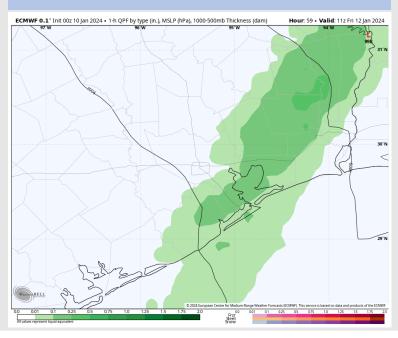

## Houston Pilots: Fri. 01/12/2024

### **Forecast Discussion**

Precip: Anticipating a line of showers/storms to pass through the area during the 4-7 AM CT on FRI before dry conditions the rest of the day. The main risk with storms will be stronger wind gusts of 30-40 kts.

#### Precip Image: 5 AM CT

Wind Speed: 8 AM CT

High Temps Friday