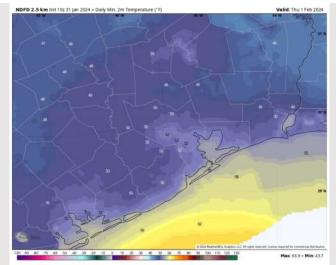

slides or special visibility report slides. This data should be used as a guide only

## Houston Pilots: Wed. 1/31/2024



### **Forecast Discussion**

**Precip:** Favoring dry conditions for today.

Wind: Winds this evening will remain slightly variable N of Morgan's Point and out of the SW S of Morgan's Point. N Morgan's Point: 1-6 kts the rest of the day. S of Morgan's Point: Winds will be at 1 - 6 kts though 6 PM, then will increase slightly to 5 - 10 kts for the rest of the evening. Gusts of 12 kts cannot be ruled out for all stations through the evening.

Low Temps: N of Morgan's Point: Low 50s F. S of Morgan's Point: Mid to Upper 50s F.

Visibility: Not anticipating a fog risk for this evening. Patchy fog threat favored to hold off until Thursday AM.

### Precip Image: 8 PM CT







#### Low Temps THU AM

# Houston Pilots: Thu. 2/1/2024



### **Forecast Discussion**

Precip: Dry conditions favored for Thursday AM / early PM. Watching risk for late PM drizzle, but confidence remains low.

Wind: Winds will be variable N of Morgan's Point through 7 AM-CT while winds S of Morgan's Point will be out of the S through 5 AM-CT before shifting out of the ESE. N of Morgan's Point: 1-6 kts through 12 PM then winds increase to 7 - 12 kts thereafter, continuing until 10 PM when they again drop to 1 - 6 kts. S of Morgan's Point: Winds will be calm to 1 – 6 kts through much of the AM, shifting to 7 – 12 kts after 1 PM and for the rest of the day.

High Temps: N of Morgan's Point: High 60s to lower 70s F. S of Morgan's Point: Low 60s F

Visibility: Confidence increasing for patchy