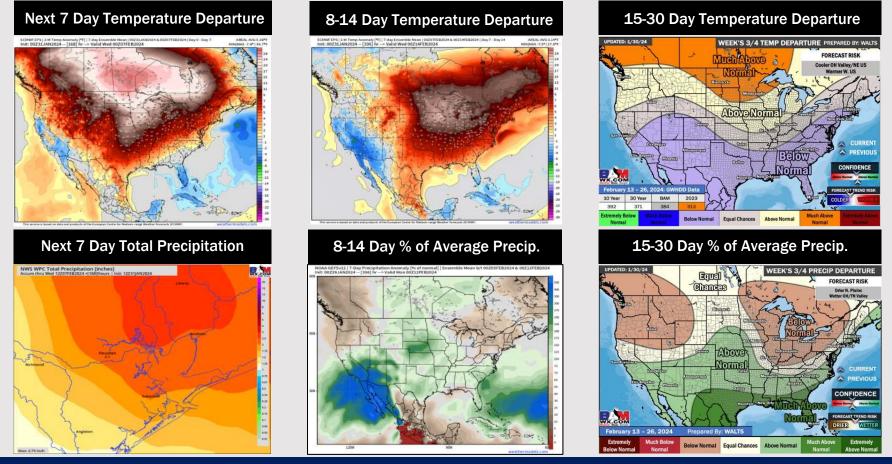

## Houston Pilots: 1/31/24

- Drier conditions will continue through tomorrow PM before drizzle can press into the area. The best chances for accumulation looks to enter on Saturday. Above normal temperatures favored for the week ahead.
- Above normal precipitation chances are at play during the week 2 timeframe. Temps expected to be above normal as well.
- Below normal temperatures and much above normal chances for precipitation are favored in the weeks <sup>3</sup>/<sub>4</sub> timeframe.