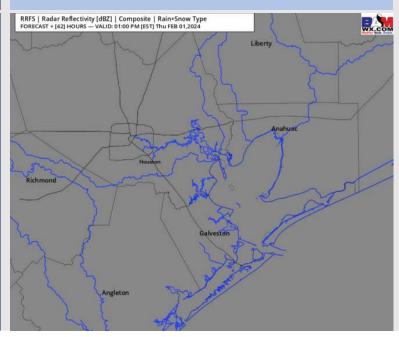

k for late PM drizzle, but confidence remains low.

Wind: Winds will be variable N of Morgan's Point through 7 AM-CT while winds S of Morgan's Point will be out of the S through 5 AM-CT before shifting out of the ESE. N of Morgan's Point: 1-6 kts through 12 PM then winds increase to 7 - 12 kts thereafter, continuing until 10 PM when they again drop to 1 - 6 kts. S of Morgan's Point: Winds will be calm to 1 – 6 kts through much of the AM, shifting to 7 – 12 kts after 1 PM and for the rest of the day.

High Temps: N of Morgan's Point: High 60s to lower 70s F. S of Morgan's Point: Low 60s F

Visibility: Confidence increasing for patchy fog concerns for stations S of Morgan's Point. See Visibility Slide for more details.

RFS | 10-meter Wind Speed [mph] & Directio

### Precip Image: 12 PM CT



Wind Speed: 6 PM CT





**High Temps** Thursday

# Houston Pilots: Fri. 2/2/2024



### **Forecast Discussion**

**Precip:** Pockets of drizzle will be possible through 9 AM-CT. Then dry conditions favored for the rest of the day, as potential storms associated with front expected to arrive early Saturday AM. Let's keep an eye on earlier trends.

Wind: Winds will remain out of the southeast for the entire day. N Morgan's Point: Will start the day at 3 – 7 kts before increasing to 6 – 11 kts after 12PM for the remainder of the day. S of Morgan's Point: 8 – 14 kts for the entire day.

High Temps: N of Morgan's Point: Lower 70s F S of Morgan's Point: Low to Mid 60s F .

**Visibility:** Lower confidence on timing and coverage, but given southeasterly winds, periods of at least patchy fog wi