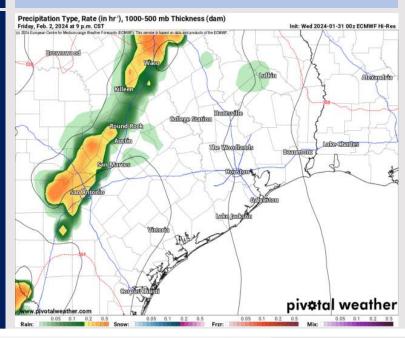

### Precip Image: 12 PM CT

Wind Speed: 6 PM CT

**High Temps** Thursday

### **Forecast Discussion**

Precip: Dry conditions favored for Thursday AM / early PM. Watching risk for late PM drizzle, but confidence remains low.

Wind: Winds will be variable N of Morgan's Point through 7 AM-CT while winds S of Morgan's Point will be out of the S through 5 AM-CT before shifting out of the ESE. N of Morgan's Point: 1-6 kts through 12 PM then winds increase to 7 - 12 kts thereafter, continuing until 10 PM when they again drop to 1 - 6 kts. S of Morgan's Point: Winds will be calm to 1 – 6 kts through much of the AM, shifting to 7 – 12 kts after 1 PM and for the rest of the day.