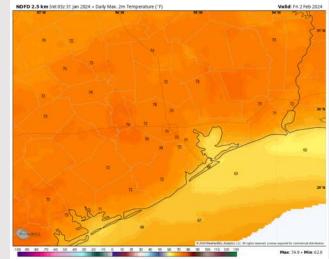

### Precip Image: 9 PM CT

High Temps Friday

High Temps: N of Morgan's Point: Lower 70s F S of Morgan's Point: Low to Mid 60s F .

**Visibility:** Lower confidence on timing and coverage, but given southeasterly winds, periods of at least patchy fog will be favored.