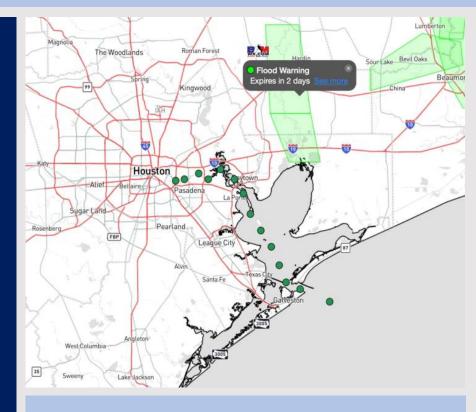

Houston Pilots

Radar/NWS Alerts: 2:00 PM CT

As always, please do not hesitate to reach out to us with any forecast questions via the chat option on the Weather Porthole or our on-call number, (317)-560-8122 press 1 for forecast questions.