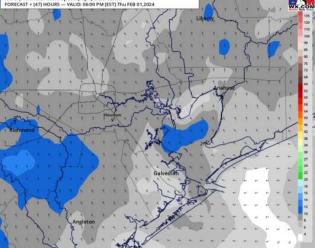

but confidence remains low.

Wind: Winds will be variable N of Morgan's Point through 7 AM-CT while winds S of Morgan's Point will be out of the S through 5 AM-CT before shifting out of the ESE. N of Morgan's Point: 1-6 kts through 12 PM then winds increase to 7 - 12 kts thereafter, continuing until 10 PM when they again drop to 1 - 6 kts. S of Morgan's Point: Winds will be calm to 1 – 6 kts through much of the AM, shifting to 7 – 12 kts after 1 PM and for the rest of the day.

High Temps: N of Morgan's Point: High 60s to lower 70s F. S of Morgan's Point: Low 60s F

Visibility: Confidence increasing for patchy fog concerns for stations S of Morgan's Point. See Visibility Slide for more details.

RFS | 10-meter Wind Speed [mph] & Directio

### Precip Image: 12 PM CT



Wind Speed: 6 PM CT





**High Temps** Thursday

# Houston Pilots: Fri. 2/2/2024



### **Forecast Discussion**

**Precip:** Pockets of drizzle will be possible through 9 AM-CT. Then dry conditions favored for the rest of the day, as potential storms associated with front expected to arrive early Saturday AM. Let's keep an eye on earlier trends.

Wind: Winds will remain out of the southeast for the entire day. N Morgan's Point: Will start the day at 3 – 7 kts before increasing to 6 – 11 kts after 12PM for the remainder of the day. S of Morgan's Point: 8 – 14 kts for the entire day.

High Temps: N of Morgan's Point: Lower 70s F S of Morgan's Point: Low to Mid 60s F .

**Visibility:** Lower confidence on timing and coverage, but given southeasterly winds, periods of at least patchy fog will be favored.

### Pre