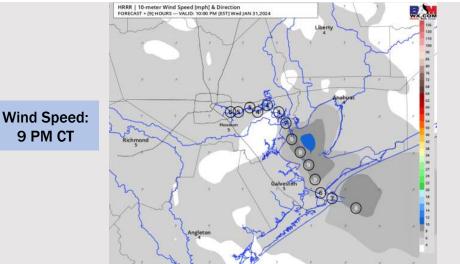

y slides or special visibility report slides. This data should be used as a guide only

## Houston Pilots: Wed. 1/31/2024



### **Forecast Discussion**

**Precip:** Favoring dry conditions for today.

Wind: Winds this evening will remain slightly variable N of Morgan's Point and out of the SW S of Morgan's Point. N Morgan's Point: 1-6 kts the rest of the day. S of Morgan's Point: Winds will be at 1 - 6 kts though 6 PM, then will increase slightly to 5 - 10 kts for the rest of the evening. Gusts of 12 kts cannot be ruled out for all stations through the evening.

Low Temps: N of Morgan's Point: Low 50s F. S of Morgan's Point: Mid to Upper 50s F.

Visibility: Not anticipating a fog risk for this evening. Patchy fog threat favored to hold off until Thursday AM.

### Precip Image: 8 PM CT







#### Low Temps THU AM

# Houston Pilots: Thu. 2/1/2024



### **Forecast Discussion**

Precip: Dry conditions favored for Thursday AM / early PM. Watching risk for late PM drizzle, but confidence remains low.

Wind: Winds will be variable N of Morgan's Point through 7 AM-CT while winds S of Morgan's Point will be out of the S through 5 AM-CT before shifting out of the ESE. N of Morgan's Point: 1-6 kts through 12 PM then winds increase to 7 - 12 kts thereafter, continuing until 10 PM when they again drop to 1 - 6 kts. S of Morgan's Point: Winds will be calm to 1 – 6 kts through much of the AM, shifting to 7 – 12 kts after 1 PM and for the rest of the day.

High Temps: N of Morgan's Point: High 60s to lower 70s F. S of Morgan's Point: Low 60s F

Visibility: Confidence increasing for patc