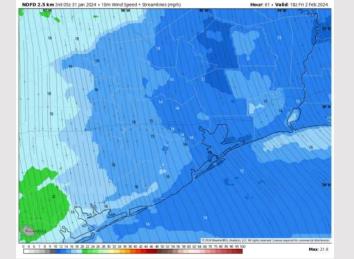

RFS | 10-meter Wind Speed [mph] & Directio

### **Forecast Discussion**

Precip: Dry conditions favored for Thursday AM / early PM. Watching risk for late PM drizzle, but confidence remains low.

Wind: Winds will be variable N of Morgan's Point through 7 AM-CT while winds S of Morgan's Point will be out of the S through 5 AM-CT before shifting out of the ESE. N of Morgan's Point: 1-6 kts through 12 PM then winds increase to 7 - 12 kts thereafter, continuing until 10 PM when they again drop to 1 - 6 kts. S of Morgan's Point: Winds will be calm to 1 – 6 kts through much of the AM, shifting to 7 – 12 kts after 1 PM and for the rest of the day.