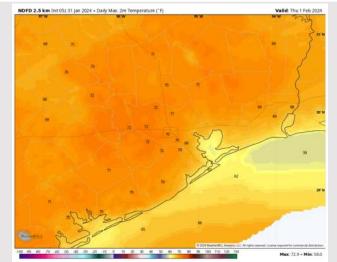

#### Low Temps THU AM

Low Temps: N of Morgan's Point: Low 50s F. S of Morgan's Point: Mid to Upper 50s F.

Visibility: Not anticipating a fog risk for this evening. Patchy fog threat favored to hold off until Thursday AM.