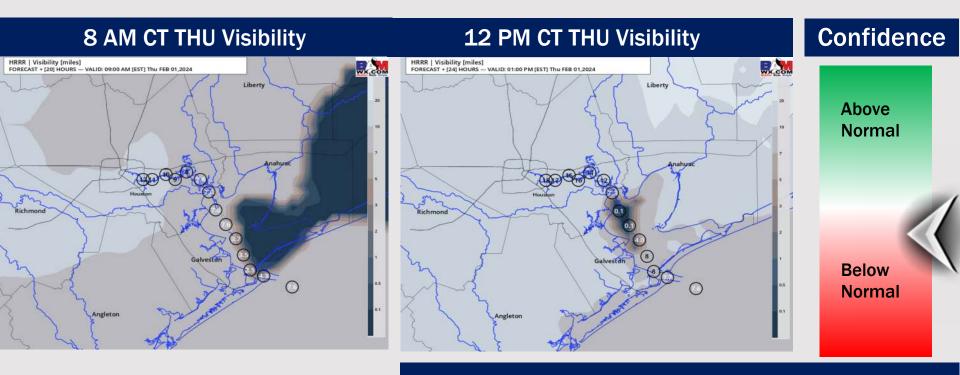

High Temps: N of Morgan's Point: High 60s to lower 70s F. S of Morgan's Point: Low 60s F

Visibility: Confidence increasing for patchy fog concerns for stations S of Morgan's Point. See Visibility Slide for more details.