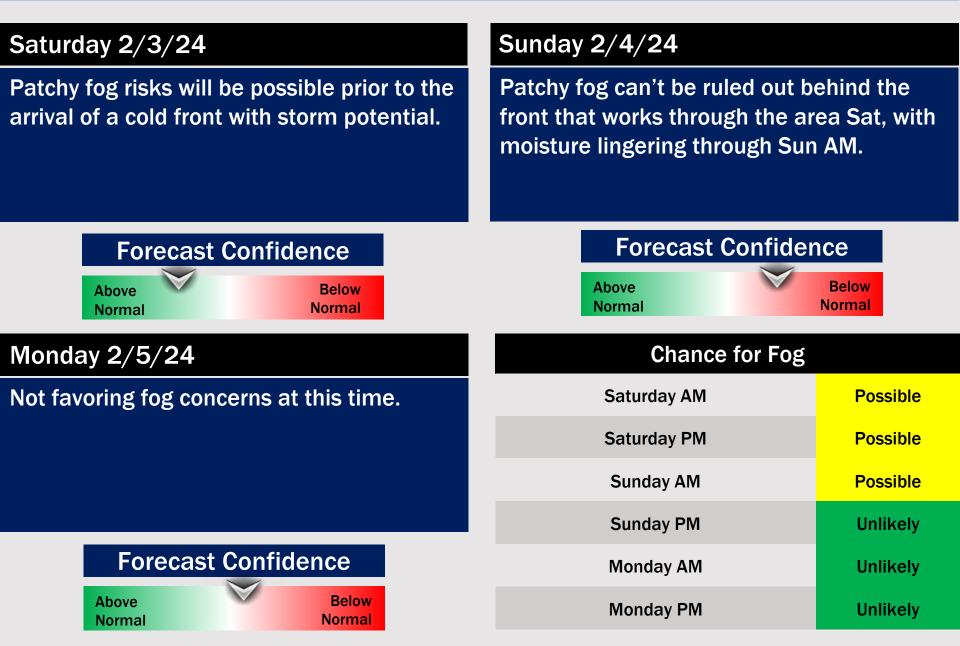

### **Forecast Discussion**

**Precip:** Pockets of drizzle will be possible through 9 AM-CT. Then dry conditions favored for the rest of the day, as potential storms associated with front expected to arrive early Saturday AM. Let's keep an eye on earlier trends.

High Temps: N of Morgan's Point: Lower 70s F S of Morgan's Point: Low to Mid 60s F .

**Visibility:** Lower confidence on timing and coverage, but given southeasterly winds, periods of at least patchy fog will be favored.