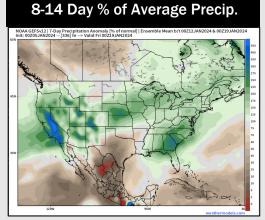

# **Houston Pilots: 1/7/24**

- Next opportunities for rain will be Monday Tuesday. Seasonable to slightly below normal temperatures for next week.
- > Need to monitor for wetter trends towards the end of next week.
- Below normal temperatures and seasonal chances for precipitation are favored in the weeks <sup>3</sup>/<sub>4</sub> timeframe.