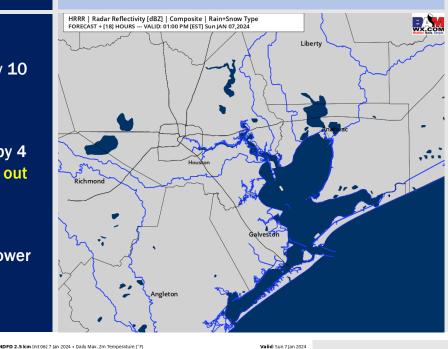

## **Forecast Discussion**

**Precip:** Favoring dry conditions to continue through today.

Wind: Winds from the NE will veer clockwise to being out of the E by 10 AM and SE by 7 PM. N Morgan's Point: 3- 7kts through 4PM before increasing to 5 - 10 kts. S of Morgan's Point: 5 - 10 kt through 4 PM before increasing to 9 - 14 knots, then to 12 - 17 kts by 8 PM. The Boarding station will remain at 7 - 12 kts, increasing to 12 - 17 kts by 4 PM, then 17 - 22 kts by 7 PM. Gusts of up to 25 kts cannot be ruled out after 6 PM for stations S of Morgan's Point and up to 30 kts at the Boarding Station after 9 PM.

#### Precip Image: 12 PM CT

High Temps Today