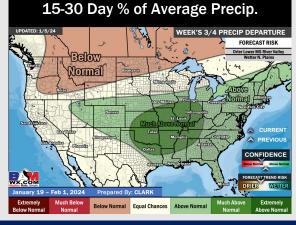

# **Houston Pilots: 1/7/24**

- Next opportunities for rain will be Monday Tuesday. Seasonable to slightly below normal temperatures for next week.
- > Need to monitor for wetter trends towards the end of next week.
- Below normal temperatures and seasonal chances for precipitation are favored in the weeks <sup>3</sup>/<sub>4</sub> timeframe.