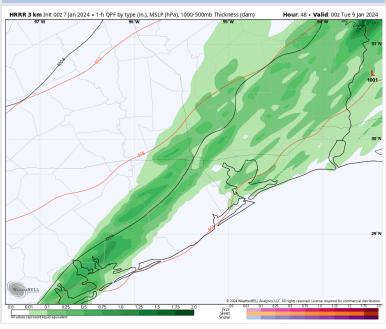

### **Forecast Discussion**

Precip: Anticipating showers/storms to push in from the West around 7-9 AM MON. While there is lower confidence at this time, storms will have potential to be severe in nature. Main threats will be gusty winds of up to 40 kts with locally higher gusts. Small hail and an isolated tornado cannot be ruled out mainly from 10 AM - 8 PM (timeframes will need narrowed down). Anticipating Storms to be out of the area by 9 PM CT with lingering light showers the rest of the evening

### Precip Image: 6 PM CT

Wind Speed: 4 PM CT

High Temps Monday