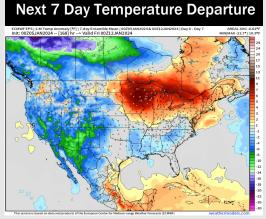

# **Houston Pilots: 1/7/24**

- Next opportunities for rain will be Monday Tuesday. Seasonable to slightly below normal temperatures for next week.
- > Need to monitor for wetter trends towards the end of next week.
- Below normal temperatures and seasonal chances for precipitation are favored in the weeks <sup>3</sup>/<sub>4</sub> timeframe.