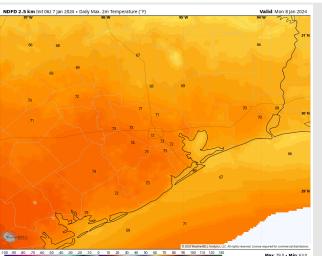

High Temps: Significantly warmer ahead of a cold front. N of Morgan's Point: Low 70s F S of Morgan's Point: Upper 60s F

Visibility: A low end fog risk MON AM ahead of rain chances, however reduced visibilities of 2-4 miles will be possible under any storm throughout the day on Monday

### Precip Image: 6 PM CT

Wind Speed: 4 PM CT

High Temps Monday