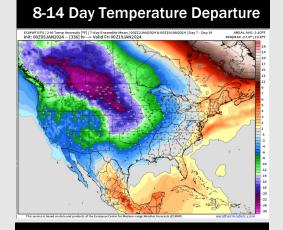

# **Houston Pilots: 1/7/24**

- Next opportunities for rain will be Monday Tuesday. Seasonable to slightly below normal temperatures for next week.
- > Need to monitor for wetter trends towards the end of next week.
- Below normal temperatures and seasonal chances for precipitation are favored in the weeks <sup>3</sup>/<sub>4</sub> timeframe.