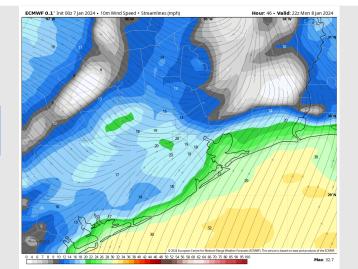

Wind: Winds are expected to be out of the SE through 4 PM before being out of the SW. Winds will then be out of the NW after storms pass after 9 PM. N of Morgan's Point: 12 - 17 kts through 8 PM before decreasing to 10-15 kts. S of Morgan's Point: 16 - 21 kts in the AM, increasing to 18 - 23 kts in the afternoon. Winds decrease to 15-20 kts after 9 PM. The Boarding Station follows the similar progression with speeds higher by a factor of about 2 kts. (18 - 23 kts prior to noon, 20 - 25 kts thereafter). Under any strong storm cells in the AM, gusts locally of up to 40 kts cannot be ruled out. Most locations will pose the risk for at least 28 - 33 kt gusts under cells, with sustained gusts all day of 25-30 kts towards the Boarding Station

### Precip Image: 6 PM CT

Wind Speed: 4 PM CT

High Temps Monday