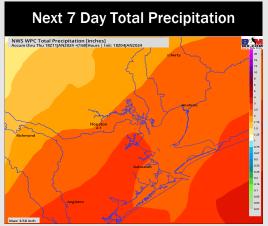

### **Forecast Discussion**

Precip: Anticipating showers/storms to push in from the West around 7-9 AM MON. While there is lower confidence at this time, storms will have potential to be severe in nature. Main threats will be gusty winds of up to 40 kts with locally higher gusts. Small hail and an isolated tornado cannot be ruled out mainly from 10 AM - 8 PM (timeframes will need narrowed down). Anticipating Storms to be out of the area by 9 PM CT with lingering light showers the rest of the evening

### Precip Image: 6 PM CT

Wind Speed: 4 PM CT

High Temps Monday