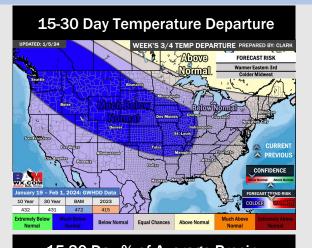

# **Houston Pilots: 1/7/24**

- Next opportunities for rain will be Monday Tuesday. Seasonable to slightly below normal temperatures for next week.
- > Need to monitor for wetter trends towards the end of next week.
- Below normal temperatures and seasonal chances for precipitation are favored in the weeks <sup>3</sup>/<sub>4</sub> timeframe.