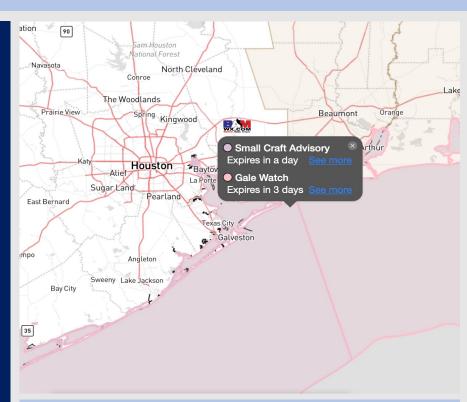

Radar/NWS Alerts: 1:15 AM CT

As always, please do not hesitate to reach out to us with any forecast questions via the chat option on the Weather Porthole or our on-call number, (317)-560-8122 press 1 for forecast questions.