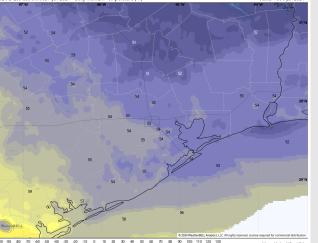

High Temps: N of Morgan's Point: Near 60 F. S of Morgan's Point: Lower 60s F.

Visibility: No visibility concerns for today.

Wind Speed:
7 PM CT

Richmond

Richm

#### Precip Image: 12 PM CT

High Temps Today