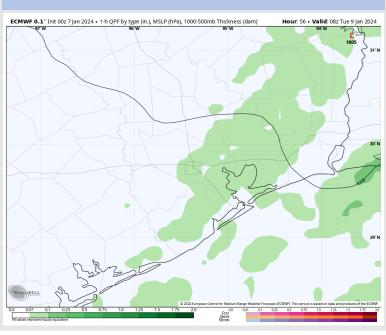

## **Forecast Discussion**

Wind Speed:

**10 AM CT** 

**Precip:** Favoring dry conditions for TUE outside of light scattered rain lingering through ~7 AM from Monday's activity.

Wind: NW winds the entire day TUE. N Morgan's Point: Winds at 10-15 kts through 12 PM, then increase to 13-18 kts. After 9 PM, winds die down to 3-8 kts. S of Morgan's Point: 20-25 kts through 5 PM before gradually decreasing to 12-17 kts by 8 PM and 8-13 kts by 11 PM. Wind gusts of 30-35kts will be possible at all stations from 9 AM to 5 PM TUE.

### Precip Image: 5 AM CT

High Temps Tuesday