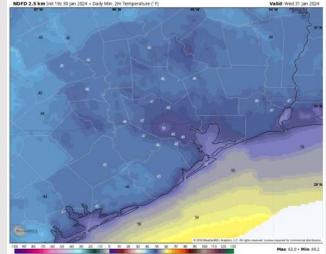

#### Precip Image: 12 PM CT

IDFD 2.5 km Init 05z 30 (an 2024 + Daily Max. 2m Temperature )

High Temps Wednesday