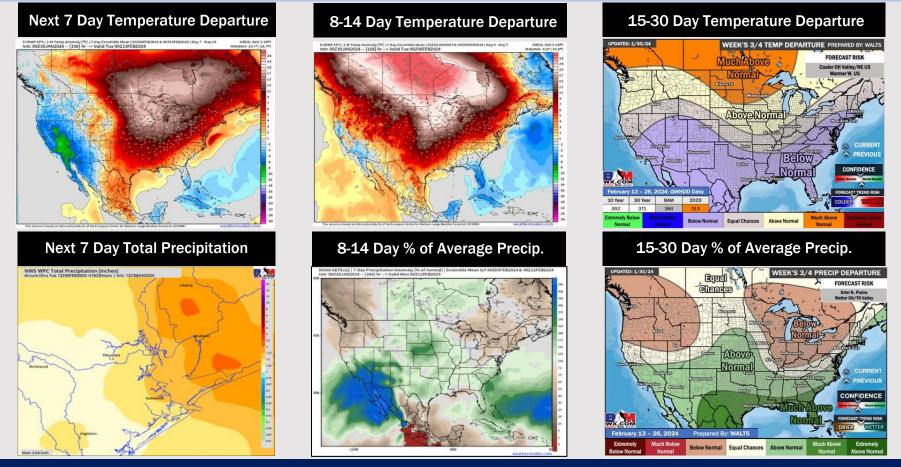

### Houston Pilots: 1/30/24

- Drier conditions will continue through roughly Thursday AM before drizzle can press into the area during the afternoon. The best chances for accumulation looks to enter on Saturday. Above normal temperatures favored for the week ahead.
- Above normal precipitation chances are at play during the week 2 timeframe. Temps expected to be above normal as well.
- Below normal temperatures and much above normal chances for precipitation are favored in the weeks <sup>3</sup>/<sub>4</sub> timeframe.