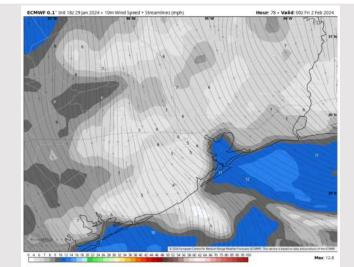

F.

Visibility: No visibility concerns favored for Wednesday.

#### Precip Image: 12 PM CT





IDFD 2.5 km Init 05z 30 (an 2024 + Daily Max. 2m Temperature )

High Temps Wednesday

# Houston Pilots: Thu. 2/1/2024



### **Forecast Discussion**

**Precip:** Dry conditions favored Thursday AM with light drizzle/showers entering for the PM hours.

Wind: Winds out of the SE the entire day THU. N of Morgan's Point: 3-8 kts the entire day. S of Morgan's Point: 3-8 kts through 10 AM before a slight increase to 7-12kts the rest of the day.

High Temps: N of Morgan's Point: High 60s to near 70 F. S of Morgan's Point: Low 60s F

Visibility: A low end, patchy fog risk will be possible during the mid morning hours for stations N of Morgan's Point.

#### Precip Image: 3 PM CT



Wind Speed: 6 PM CT





High Temps Thursday

### Houston Pilots: 1/30/24





- Drier conditions will continue through roughly Thursday AM before drizzle can press into the area during the afternoon. The best chances for accumulation looks to enter on Saturday. Above normal temperatures favored for the week ahead.
- Above normal precipitation chances are at play during the week 2 timeframe. Temps expected to be above normal as well.
- Below normal temperatures and much above normal chances for precipitation are favored in the weeks <sup>3</sup>/<sub>4</sub> timeframe.