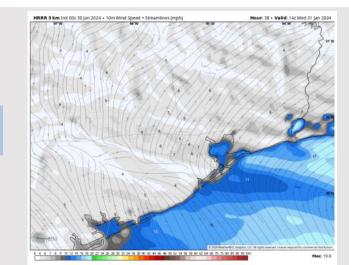

### **Forecast Discussion**

Wind Speed:

8 AM CT

**Precip:** Favoring dry conditions throughout the day on Wednesday.

Wind: Winds to gradually shift to being out of the NW by 5AM, NE by 10 AM, then settle out of the SE by 6 PM. N Morgan's Point: 3-8 kts the entire day S of Morgan's Point: Winds will be at 7-12 kts through ~9 AM before decreasing to 3-8 kts the rest of the day. (Winds at the Boarding Station can linger ~10-12 kts through 4 PM)