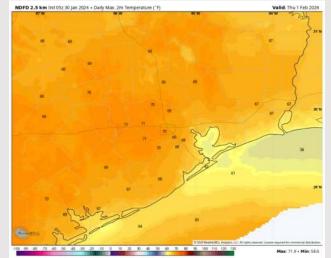

#### Precip Image: 12 PM CT

IDFD 2.5 km Init 05z 30 (an 2024 + Daily Max. 2m Temperature )

High Temps Wednesday