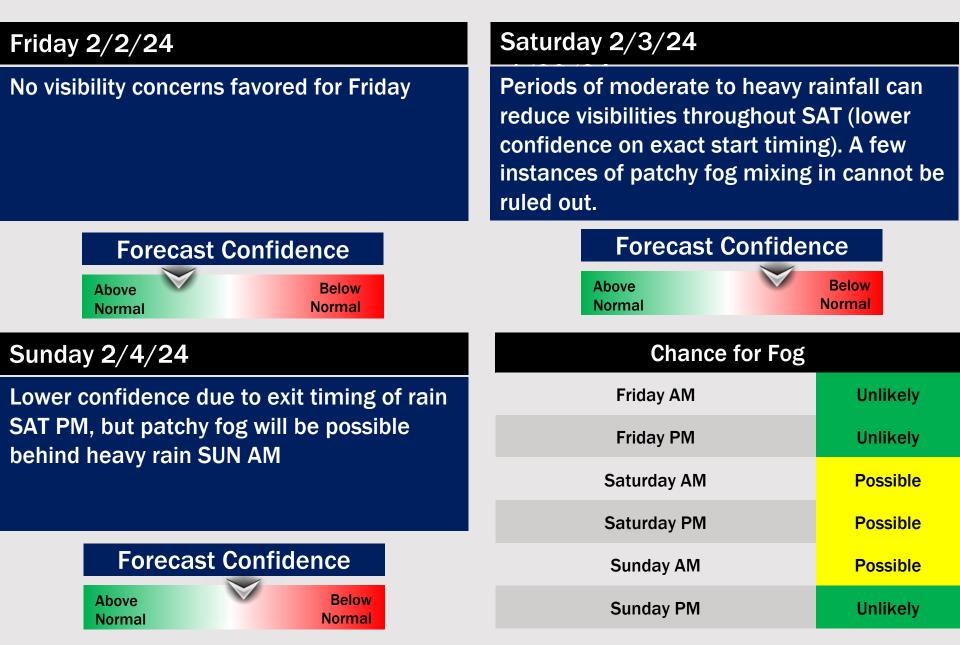

High Temps: N of Morgan's Point: High 60s to near 70 F. S of Morgan's Point: Low 60s F

Visibility: A low end, patchy fog risk will be possible during the mid morning hours for stations N of Morgan's Point.