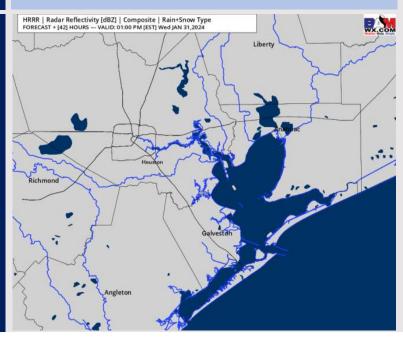

#### Precip Image: 12 PM CT

IDFD 2.5 km Init 05z 30 (an 2024 + Daily Max. 2m Temperature )

High Temps Wednesday