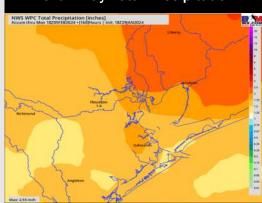

ecip Image: 10 AM CT







**High Temps Tuesday** 

# Houston Pilots: Wed. 1/31/2024





## **Forecast Discussion**

**Precip:** Favoring dry conditions throughout the day on Wednesday.

Wind: Winds to gradually shift to being out of the NW by 7AM, NE by 1 PM, then settle out of the SE by 6 PM. N Morgan's Point: 3-8 kts the entire day S of Morgan's Point: Winds will be at 7-12 kts through ~7 AM before decreasing to 3-8 kts the rest of the day.

High Temps: N of Morgan's Point: Upper 60s/Near 70 F. S of Morgan's Point: Upper 50s/Near 60 F.

Visibility: No visibility concerns favored for Wednesday.

### Precip Image: 5 PM CT



Wind Speed: 6 AM CT





High Temps Wednesday

# **Houston Pilots: 1/29/24**





#### **Next 7 Day Temperature Departure**



**Next 7 Day Total Precipitation** 



**8-14** Day Temperature Departure



8-14 Day % of Average Precip.



#### **15-30 Day Temperature Departure**



### 15-30 Day % of Average Precip.



- Drier conditions will continue through roughly Thursday AM before drizzle can press into the area during the afternoon. Another wave with the best chances for accumulation looks to enter on Saturday. Slightly above normal temperatures favored for the week ahead.
- > Above normal precipitation chances are at play during the week 2 timeframe. Temps expected to be above normal.
- Below normal temperatures and much above normal chances for precipitation are favored in the weeks <sup>3</sup>/<sub>4</sub> timeframe.