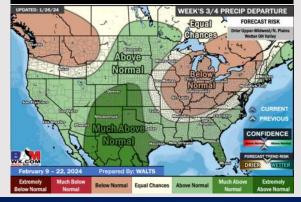

### 15-30 Day % of Average Precip.

- Drier conditions will continue through roughly Thursday AM before drizzle can press into the area during the afternoon. Another wave with the best chances for accumulation looks to enter on Saturday. Slightly above normal temperatures favored for the week ahead.
- > Above normal precipitation chances are at play during the week 2 timeframe. Temps expected to be above normal.
- Below normal temperatures and much above normal chances for precipitation are favored in the weeks <sup>3</sup>/<sub>4</sub> timeframe.