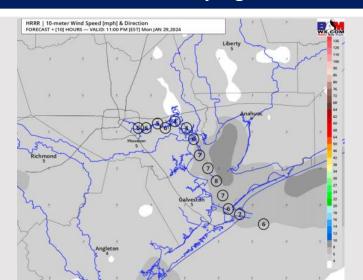

## **Forecast Discussion**

**Precip:** Conditions will be dry this afternoon and into the early AM hours of Tuesday

Wind: Very light winds at play this afternoon. Any light breeze would likely come from the S, shifting to SSW near 10 PM. N of Morgan's Point: calm to up to 5 kts. S of Morgan's Point: 4 - 9 kts.

### Precip Image: 10 PM CT

Wind Speed: 10 PM CT

Low Temps TUE AM