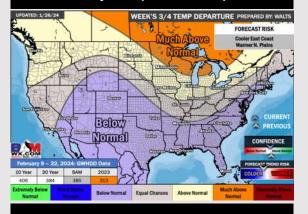

### 15-30 Day % of Average Precip.

- Drier conditions will continue through roughly Thursday AM before drizzle can press into the area during the afternoon. Another wave with the best chances for accumulation looks to enter on Saturday. Slightly above normal temperatures favored for the week ahead.
- > Above normal precipitation chances are at play during the week 2 timeframe. Temps expected to be above normal.
- Below normal temperatures and much above normal chances for precipitation are favored in the weeks <sup>3</sup>/<sub>4</sub> timeframe.