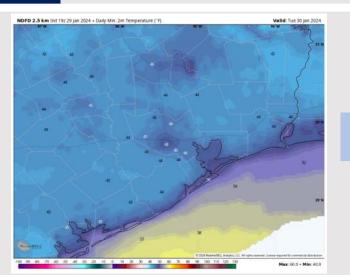

Low Temps: N of Morgan's Point: Mid 40s F. S of Morgan's Point: Mid 50s to lower 50s F

Visibility: Despite a lack of winds, there does not look to be enough low-level moisture to cause any fog threats.

### Precip Image: 10 PM CT

Wind Speed: 10 PM CT

Low Temps TUE AM