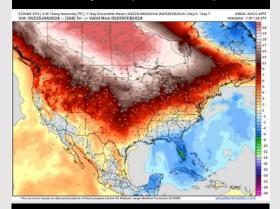

#### **Next 7 Day Temperature Departure**

**Next 7 Day Total Precipitation** 

**8-14** Day Temperature Departure

8-14 Day % of Average Precip.

### 15-30 Day % of Average Precip.

- Drier conditions will continue through roughly Thursday AM before drizzle can press into the area during the afternoon. Another wave with the best chances for accumulation looks to enter on Saturday. Slightly above normal temperatures favored for the week ahead.
- > Above normal precipitation chances are at play during the week 2 timeframe. Temps expected to be above normal.
- Below normal temperatures and much above normal chances for precipitation are favored in the weeks <sup>3</sup>/<sub>4</sub> timeframe.