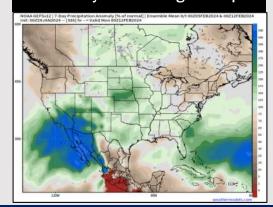

#### **Next 7 Day Temperature Departure**

**Next 7 Day Total Precipitation** 

**8-14** Day Temperature Departure

8-14 Day % of Average Precip.