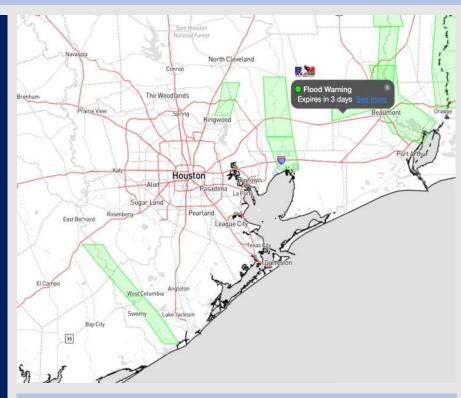

Radar/NWS Alerts: 2:20 PM CT

As always, please do not hesitate to reach out to us with any forecast questions via the chat option on the Weather Porthole or our on-call number, (317)-560-8122 press 1 for forecast questions.