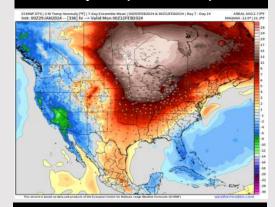

#### **Next 7 Day Temperature Departure**

**Next 7 Day Total Precipitation** 

**8-14** Day Temperature Departure

8-14 Day % of Average Precip.