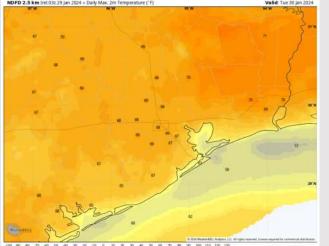

## **Forecast Discussion**

**Precip:** Dry conditions favored to roll over into Tuesday.

Wind: Winds to gradually shift from SW to W by 7 AM then to out of the WSW by 6 PM TUE. N Morgan's Point: 3-8 kts throughout the day. S of Morgan's Point: 4-9 kts through 4PM when winds will slightly pick up to 7 – 12 kts for the rest of the day.

High Temps: N of Morgan's Point: Mid-to-High 60s F S of Morgan's Point: Upper 50s-Near 60 F.

Visibility: No visibility concerns for Tuesday.