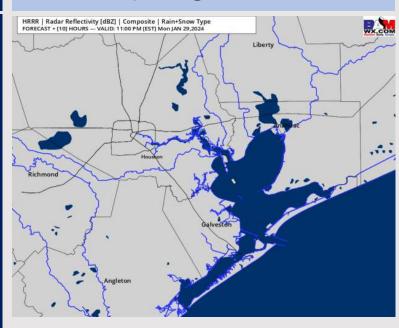

## **Forecast Discussion**

**Precip:** Conditions will be dry this afternoon and into the early AM hours of Tuesday

Wind: Very light winds at play this afternoon. Any light breeze would likely come from the S, shifting to SSW near 10 PM. N of Morgan's Point: calm to up to 5 kts. S of Morgan's Point: 4 - 9 kts.

Low Temps: N of Morgan's Point: Mid 40s F. S of Morgan's Point: Mid 50s to lower 50s F

Visibility: Despite a lack of winds, there does not look to be enough low-level moisture to cause any fog threats.

### Precip Image: 10 PM CT

Wind Speed: 10 PM CT

Low Temps TUE AM