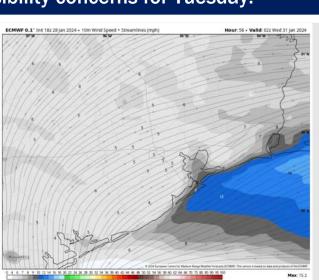

# Houston Pilots: Wed. 1/31/2024

## **Forecast Discussion**

**Precip:** Favoring dry conditions throughout the day on Wednesday.

Wind: Winds to gradually shift to being out of the NW by 7AM, NE by 1 PM, then settle out of the SE by 6 PM. N Morgan's Point: 3-8 kts the entire day S of Morgan's Point: Winds will be at 7-12 kts through ~7 AM before decreasing to 3-8 kts the rest of the day.

High Temps: N of Morgan's Point: Upper 60s/Near 70 F. S of Morgan's Point: Upper 50s/Near 60 F.

Visibility: No visibility concerns favored for Wednesday.

### Precip Image: 5 PM CT

Wind Speed: 6 AM CT

High Temps Wednesday