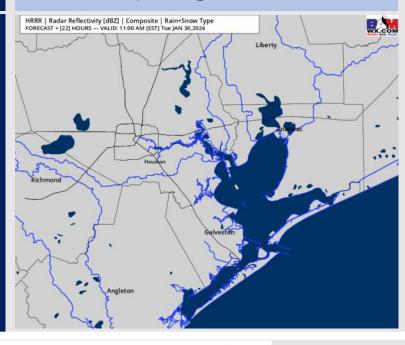

# Houston Pilots: Tue. 1/30/2024

## **Forecast Discussion**

**Precip:** Dry conditions favored to roll over into Tuesday.

Wind: Winds to gradually shift from SW to W by 7 AM then to out of the WSW by 6 PM TUE. N Morgan's Point: 3-8 kts throughout the day. S of Morgan's Point: 4-9 kts through 4PM when winds will slightly pick up to 7 – 12 kts for the rest of the day.

High Temps: N of Morgan's Point: Mid-to-High 60s F S of Morgan's Point: Upper 50s-Near 60 F.

Visibility: No visibility concerns for Tuesday.

### Precip Image: 10 AM CT

**High Temps Tuesday** 