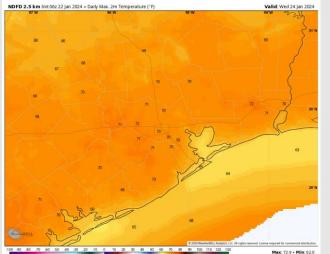

High Temps: N of Morgan's Point: Near 70 F S of Morgan's Point: Low 60s F

**Visibility:** Fog will continue to be a threat for TUE, with greatest risk in the PM hours. See Visibility Slide.

#### Precip Image: 12 PM CT

Wind Speed: 10 PM CT

High Temps Tuesday