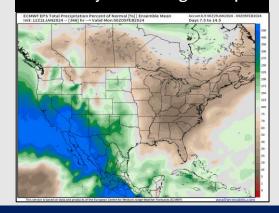

# Houston Pilots: 1/22/2024

#### **Next 7 Day Temperature Departure**

**Next 7 Day Total Precipitation** 

**8-14 Day Temperature Departure** 

8-14 Day % of Average Precip.

**15-30 Day Temperature Departure** 

15-30 Day % of Average Precip.

- Downpours today through Thursday can yield rainfall amounts of 3 5" + rain. Above normal temperatures favored for the week ahead.
- > Slightly below to seasonal rain chances are expected for the week 2 timeframe. Temps expected to become seasonal for the week 2 timeframe.
- Below normal temperatures and above normal chances for precipitation are favored in the weeks <sup>3</sup>/<sub>4</sub> timeframe.