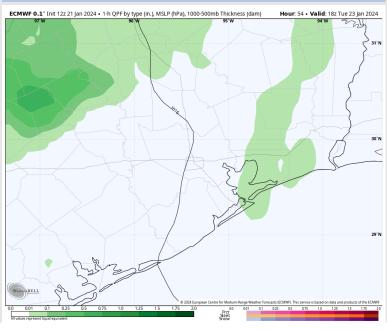

#### Precip Image: 5 PM CT

Wind Speed: 10 AM CT

Low Temps TUE AM

## **Forecast Discussion**

Precip: Scattered showers have transitioned into widespread moderate to heavy rain showers and will continue through ~6PM-CT today before activity once again becomes more scattered (50–60%) where this scattered potential will continue through the rest of the evening.