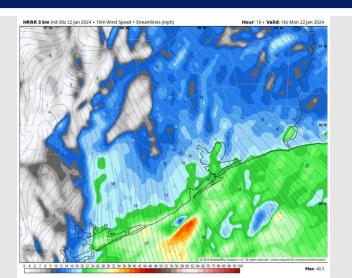

### **Forecast Discussion**

Precip: Scattered rain showers to continue through ~1 PM TUE. After 1 PM, isolated pockets of rain will be possible, however better coverage will remain to the N/W.

Wind: Winds out of the SE the entire day TUE. N of Morgan's Point: 4-9 kts through 12 PM before an increase to 9-14 Kts. S of Morgan's Point: 8-13 kts through 4 PM before a slight increase to 11-16 kts

#### Precip Image: 12 PM CT

Wind Speed: 10 PM CT

High Temps Tuesday