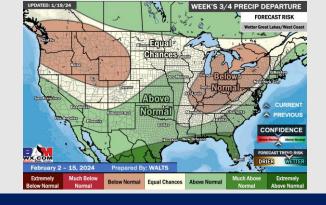

# Houston Pilots: 1/22/2024

#### **Next 7 Day Temperature Departure**

**Next 7 Day Total Precipitation** 

**8-14 Day Temperature Departure** 

8-14 Day % of Average Precip.

**15-30 Day Temperature Departure** 

15-30 Day % of Average Precip.

- Downpours today through Thursday can yield rainfall amounts of 3 5" + rain. Above normal temperatures favored for the week ahead.
- > Slightly below to seasonal rain chances are expected for the week 2 timeframe. Temps expected to become seasonal for the week 2 timeframe.
- Below normal temperatures and above normal chances for precipitation are favored in the weeks <sup>3</sup>/<sub>4</sub> timeframe.