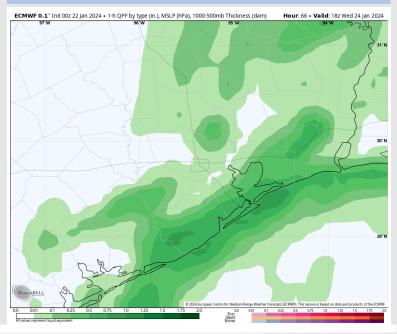

#### Precip Image: 12 PM CT

Wind Speed: 9 AM CT

High Temps Wednesday

## **Forecast Discussion**

Precip: Scattered showers (60-70%) enter the area shortly after 12 AM and impact all Stations through 5 PM. After 5 PM, hit/miss showers (30-40%) remain for Stations S of 51/52 through the remainder of the evening.