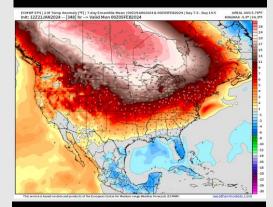

# Houston Pilots: 1/22/2024

#### **Next 7 Day Temperature Departure**

**Next 7 Day Total Precipitation** 

**8-14 Day Temperature Departure** 

8-14 Day % of Average Precip.

**15-30 Day Temperature Departure** 

15-30 Day % of Average Precip.

- Downpours today through Thursday can yield rainfall amounts of 3 5" + rain. Above normal temperatures favored for the week ahead.
- > Slightly below to seasonal rain chances are expected for the week 2 timeframe. Temps expected to become seasonal for the week 2 timeframe.
- Below normal temperatures and above normal chances for precipitation are favored in the weeks <sup>3</sup>/<sub>4</sub> timeframe.