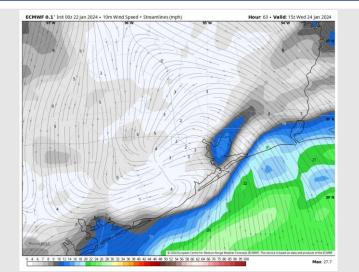

st Discussion**

Precip: Scattered showers (60-70%) enter the area shortly after 12 AM and impact all Stations through 5 PM. After 5 PM, hit/miss showers (30-40%) remain for Stations S of 51/52 through the remainder of the evening.

Wind: Winds will variable in direction throughout the day. N Morgan's Point: Winds will be 3-8 kts throughout the day. S of Morgan's Point: Winds at 7-12 kts in the early AM will decrease to 4-9 kts by 12 PM. Winds at the Boarding Station will remain slightly higher at 5-10 kts.

High Temps: N of Morgan's Point: Low 70s F. S of Morgan's Point: Mid 60s F.

Visibility: Monitoring potential for patchy fog to occur in gaps between showers Wednesday AM, however showers and winds will aid in mixing the atmosphere.

#### Precip Image: 12 PM CT



Wind Speed: 9 AM CT





High Temps Wednesday

# Houston Pilots: 1/22/2024





#### **Next 7 Day Temperature Departure**



**Next 7 Day Total Precipitation** 



**8-14 Day Temperature Departure** 



8-14 Day % of Average Precip.



**15-30 Day Temperature Departure** 



15-30 Day % of Average Precip.



- Downpours today through Thursday can yield rainfall amounts of 3 5" + rain. Above normal temperatures favored for the week ahead.
- > Slightly below to seasonal rain chances are expected for the week 2 timeframe. Temps expected to become seasonal for the week 2 timeframe.
- Below normal temperatures and above normal chances for precipitation are favored in the weeks <sup>3</sup>/<sub>4</sub> timeframe.