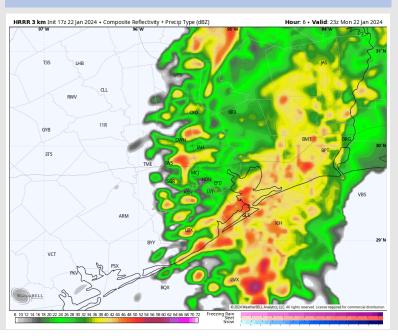

## **Forecast Discussion**

Precip: Scattered showers have transitioned into widespread moderate to heavy rain showers and will continue through ~6PM-CT today before activity once again becomes more scattered (50–60%) where this scattered potential will continue through the rest of the evening.

#### Precip Image: 5 PM CT

Wind Speed: 10 AM CT

Low Temps TUE AM