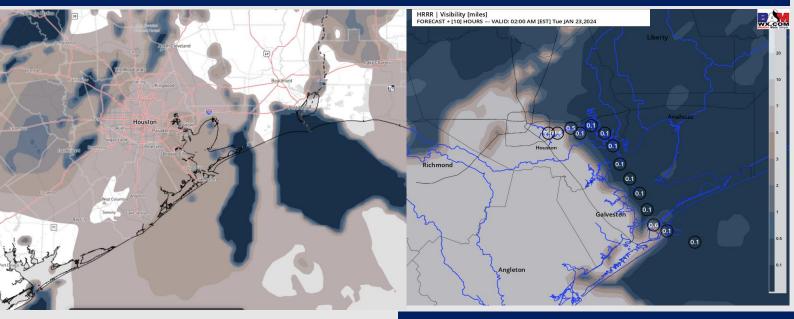

be 4 5 ft after 6 PM. Wave heights of 3 4 ft favored after midnight and throughout the day Tuesday.

## **Houston Pilots Wave Height Update**





#### **Significant Wave Height Image**



3 PM CT MON

Wave heights will continue to sit within the 5 – 6 ft range for stations 11/12 and the Boarding Station through 6 PM-CT. From there, wave heights will continue to gradually decrease to 4 – 5 ft throughout the rest of the evening.



12 AM CT TUE

Waves will continue the weakening process after 12 AM-CT Tuesday. Heights throughout Tuesday will then sit at 3 – 4 ft for stations 11/12 and the Boarding Station with waves not dropping to 2 – 3 ft until late WED AM.

# **Houston Pilots Visibility Report**





#### **CURRENT VISIBILITY**

#### Forecasted Visibility at 1 AM-CT TUE

### Confidence





TIMEFRAME DISCUSSED

**CURRENT - 12 PM WED** 

THREAT

High

- ➤ Anticipating patchy / patchy dense fog to continue to work into the bay along with scattered storms/showers. Confidence is still a bit lower on exact coverage as this fog will still be mixing in with rain, but there will be risk for visibilities reduced to 1 3 miles with instances of visibility at less than 1 mile.
- ➤ Favoring this patchy fog risk to creep S. towards the Boarding Station around 8 9 PM as winds continue to gradually decrease in intensity. This fog is then expected to become the most widespread (for Morgan's Point and stations S) and dense (visibility at less than 1 mile) after 2 AM-CT Tuesday. Stations N. of Morgan's Point favored to see a patchier risk.
- ➤ At this time, this risk for fog being widesprea