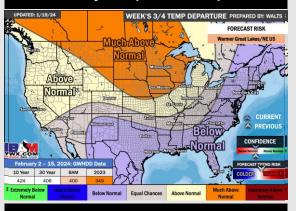

# Houston Pilots: 1/22/2024

#### **Next 7 Day Temperature Departure**

**Next 7 Day Total Precipitation** 

**8-14 Day Temperature Departure** 

8-14 Day % of Average Precip.

**15-30 Day Temperature Departure** 

15-30 Day % of Average Precip.

- Downpours today through Thursday can yield rainfall amounts of 3 5" + rain. Above normal temperatures favored for the week ahead.
- > Slightly below to seasonal rain chances are expected for the week 2 timeframe. Temps expected to become seasonal for the week 2 timeframe.
- Below normal temperatures and above normal chances for precipitation are favored in the weeks <sup>3</sup>/<sub>4</sub> timeframe.