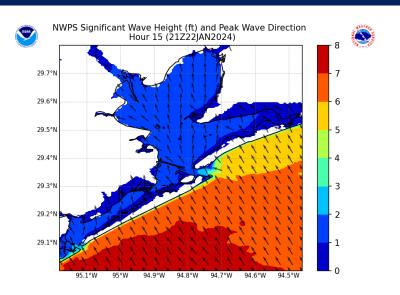

#### **Significant Wave Height Image**

3 PM CT MON

Wave heights will continue to sit within the 5 – 6 ft range for stations 11/12 and the Boarding Station through 6 PM-CT. From there, wave heights will continue to gradually decrease to 4 – 5 ft throughout the rest of the evening.