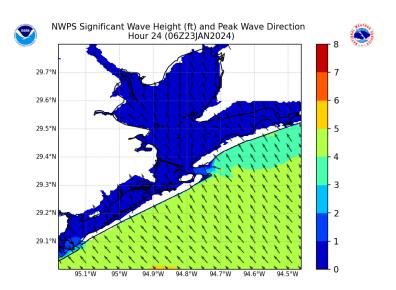

12 AM CT TUE

Waves will continue the weakening process after 12 AM-CT Tuesday. Heights throughout Tuesday will then sit at 3 – 4 ft for stations 11/12 and the Boarding Station with waves not dropping to 2 – 3 ft until late WED AM.