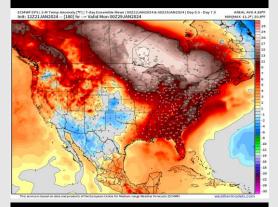

#### **Next 7 Day Temperature Departure**

**Next 7 Day Total Precipitation** 

**8-14 Day Temperature Departure** 

8-14 Day % of Average Precip.

**15-30 Day Temperature Departure** 

15-30 Day % of Average Precip.

- Downpours today through Thursday can yield rainfall amounts of 3 5" + rain. Above normal temperatures favored for the week ahead.
- > Slightly below to seasonal rain chances are expected for the week 2 timeframe. Temps expected to become seasonal for the week 2 timeframe.
- Below normal temperatures and above normal chances for precipitation are favored in the weeks <sup>3</sup>/<sub>4</sub> timeframe.