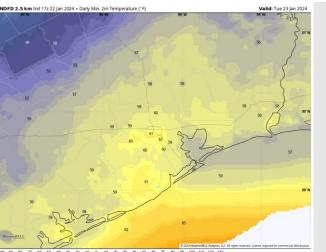

Low Temps: N of Morgan's Point: Upper 50s F, Near 60 F S of Morgan's Point: Mid to Upper 50s F.

Visibility: Reduced visibilities will be possible under heavier downpours, with periods of fog able to mix in after 6 PM when rain becomes more scattered. See Visibility Slide.

#### Precip Image: 5 PM CT

Wind Speed: 10 AM CT

Low Temps TUE AM