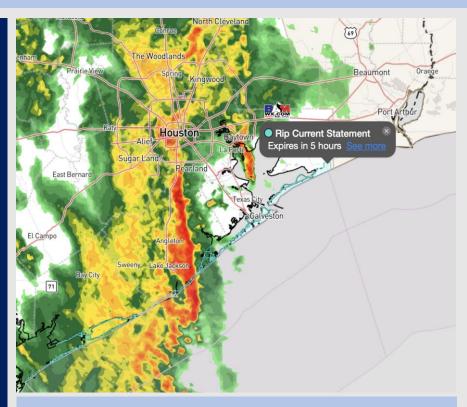

Radar/NWS Alerts: 12:30 PM CT

As always, please do not hesitate to reach out to us with any forecast questions via the chat option on the Weather Porthole or our on-call number, (317)-560-8122 press 1 for forecast questions.

# **Weather Headlines**

- Scattered showers are continuing to become widespread.

  Multiple shots of moisture will be present to begin the week.
- Winds expected to remain elevated through the early PM today.
- A Zulu port condition has been issued due to anticipated wave heights to be capable of reaching 6 ft through 6 PM CT today. Check the wave/text slide for more details
- Sea fog threats look possible starting this evening and continuing into Wednesday morning with fog often times mixing in with rain. Lower confidence exists for exact coverage. Please see visibility slide for more info.