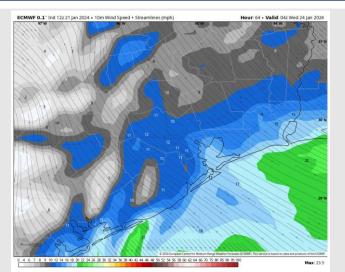

#### Precip Image: 12 PM CT

Wind Speed: 10 PM CT

High Temps Tuesday

### **Forecast Discussion**

Precip: Scattered rain showers to continue through ~1 PM TUE. After 1 PM, isolated pockets of rain will be possible, however better coverage will remain to the N/W.

Wind: Winds out of the SE the entire day TUE. N of Morgan's Point: 4-9 kts through 12 PM before an increase to 9-14 Kts. S of Morgan's Point: 8-13 kts through 4 PM before a slight increase to 11-16 kts