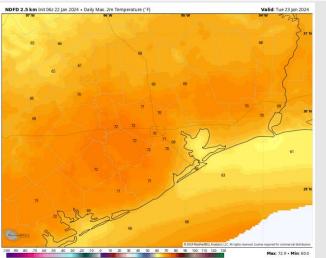

High Temps: N of Morgan's Point: Near 70 F S of Morgan's Point: Low 60s F

**Visibility:** Fog will continue to be a threat for TUE, with greatest risk in the PM hours. See Visibility Slide.

#### Precip Image: 12 PM CT

Wind Speed: 10 PM CT

High Temps Tuesday