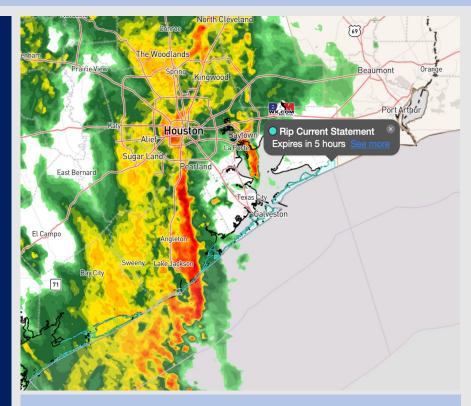

### Radar/NWS Alerts: 12:30 PM CT

As always, please do not hesitate to reach out to us with any forecast questions via the chat option on the Weather Porthole or our on-call number, (317)-560-8122 press 1 for forecast questions.