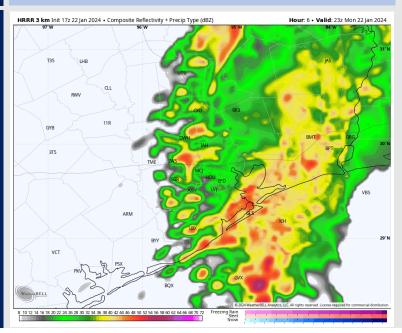

### **Forecast Discussion**

**Precip:** Scattered showers have transitioned into widespread moderate to heavy rain showers and will continue through ~6PM-CT today before activity once again becomes more scattered (50–60%) where this scattered potential will continue through the rest of the evening.

#### Precip Image: 5 PM CT

Wind Speed: 10 AM CT