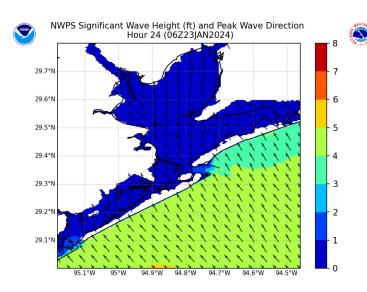

#### **Significant Wave Height Image**

Waves will continue the weakening process after 12 AM-CT Tuesday. Heights throughout Tuesday will then sit at 3 – 4 ft for stations 11/12 and the Boarding Station with waves not dropping to 2 – 3 ft until late WED AM.