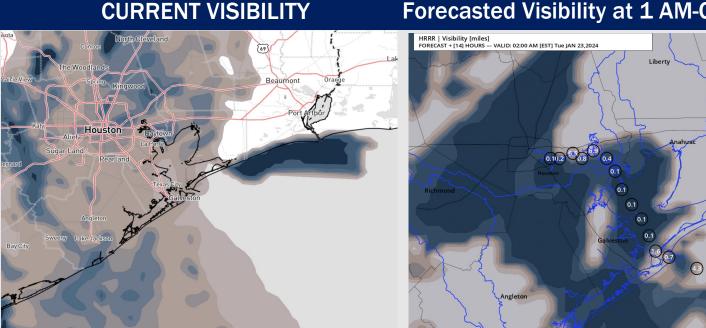

# **Houston Pilots Visibility Report**

- Anticipating patchy / patchy dense fog to mix in with scattered showers moving into the evening. This risk is favored after 6 PM-CT where wind begins to die down N. of station 11/12. This will allow for fog to begin to set in within the bay. Lower confidence on exact coverage as this fog will still be mixing in with rain, but there will be risk for visibilities reduced to 1 - 3 miles with instances of visibility at less than 1 mile.
- Favoring this patchy fog risk begins to creep S. towards the Boarding Station around 8 – 9 PM as winds continue to gradually decrease in intensity. This fog is then expected to become the most widespread (for Morgan's Point and stations S) and dense (visibility at less than 1 mile) after 2 AM-CT Tuesday. Stations N. of Morgan's Point favored to see a patchier risk.
- At this time, this risk for fog being widespread and dense for stations S of Morgan's Point has the potential to last through the AM hours Wednesday.

### **Houston Pilots Extended Range Visibility Report**