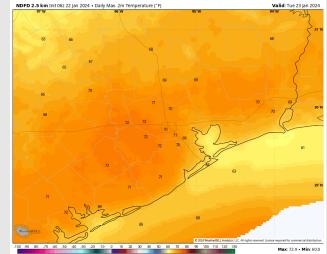

High Temps: N of Morgan's Point: Near 70 F S of Morgan's Point: Low 60s F

**Visibility:** Fog will continue to be a threat for TUE, with greatest risk in the PM hours. See Visibility Slide.

### Precip Image: 12 PM CT

High Temps Tuesday