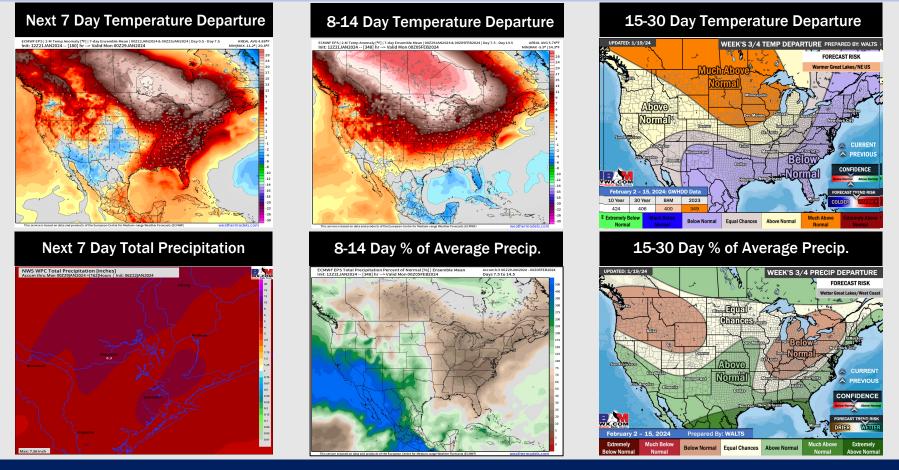

## Houston Pilots: 1/22/24

- Downpours today through Thursday can yield rainfall amounts of 3 5" + rain. Above normal temperatures favored for the week ahead.
- Slightly below to seasonal rain chances are expected for the week 2 timeframe. Temps expected to become seasonal for the week 2 timeframe.
- Below normal temperatures and above normal chances for precipitation are favored in the weeks <sup>3</sup>/<sub>4</sub> timeframe.