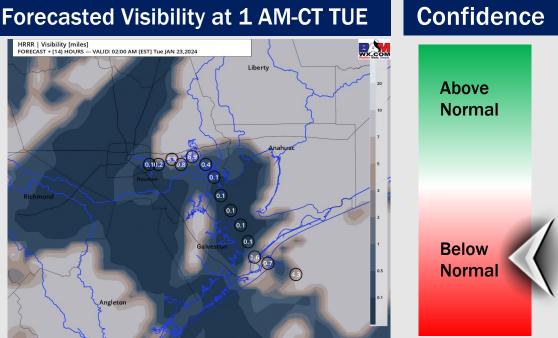

# **Houston Pilots Visibility Report**

- Anticipating patchy / patchy dense fog to mix in with scattered showers moving into the evening. This risk is favored after 6 PM-CT where wind begins to die down N. of station 11/12. This will allow for fog to begin to set in within the bay. Lower confidence on exact coverage as this fog will still be mixing in with rain, but there will be risk for visibilities reduced to 1 - 3 miles with instances of visibility at less than 1 mile.
- Favoring this patchy fog risk begins to creep S. towards the Boarding Station around 8 – 9 PM as winds continue to gradually decrease in intensity. This fog is then expected to become the most widespread (for Morgan's Point and stations S) and dense (visibility at less than 1 mile) after 2 AM-CT Tuesday. Stations N. of Morgan's Point favored to see a patchier risk.
- At this time, this risk for fog being widespread and dense for stations S of Morgan's Point has the potential to last through the AM hours Wednesday.

High Temps: N of Morgan's Point: Near 70 F S of Morgan's Point: Low 60s F

**Visibility:** Fog will continue to be a threat for TUE, with greatest risk in the PM hours. See Visibility Slide.