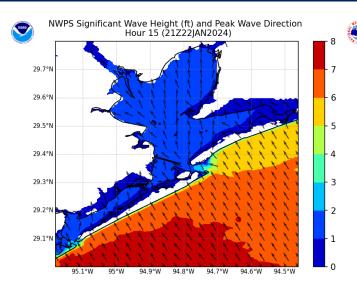

#### **Significant Wave Height Image**

#### 3 PM CT MON

12 AM CT TUE

Wave heights will continue to sit within the 5 – 6 ft range for stations 11/12 and the Boarding Station through 6 PM-CT. From there, wave heights will continue to gradually decrease to 4 – 5 ft throughout the rest of the evening.