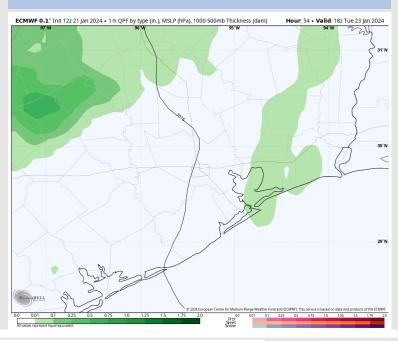

### **Forecast Discussion**

**Precip:** Scattered showers have transitioned into widespread moderate to heavy rain showers and will continue through ~6PM-CT today before activity once again becomes more scattered (50–60%) where this scattered potential will continue through the rest of the evening.

#### Precip Image: 5 PM CT

Wind Speed: 10 AM CT