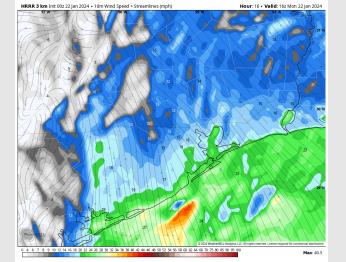

Wind: Winds out of the ESE through 3 PM-CT there winds will then transition out of the S at the Boarding Station while becoming calm and slightly variable north of station 11/12. N Morgan's Point: 18-23 kts through 6 PM before calming. S of Morgan's Point: 18-23 kts through 8 PM before a slight decrease to 13-18 kts. Wind gusts of up to 25-30 kts will be possible at all stations through ~6 PM MON, with gusts up to 25 kts possible S of Morgan's Point after 6 PM.

#### Precip Image: 5 PM CT

Wind Speed: 10 AM CT