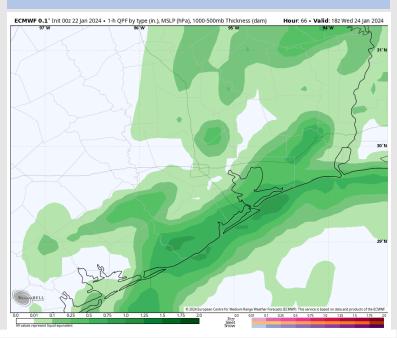

## Houston Pilots: Wed. 01/24/2024

### **Forecast Discussion**

**Precip:** Scattered showers (60-70%) enter the area shortly after 12 AM and impact all Stations through 5 PM. After 5 PM, hit/miss showers (30-40%) remain for Stations S of 51/52 through the remainder of the evening.

### Precip Image: 12 PM CT

Wind Speed: 9 AM CT

Hour: 63 • Valid: 15z Wed 24 Jan 2024

High Temps Wednesday