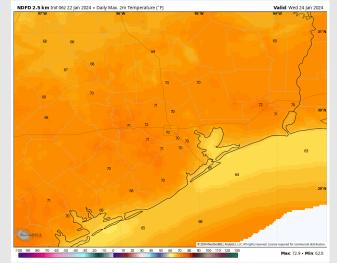

## Houston Pilots: Wed. 01/24/2024

High Temps: N of Morgan's Point: Low 70s F. S of Morgan's Point: Mid 60s F.

Visibility: Monitoring potential for patchy fog to occur in gaps between showers Wednesday AM, however showers and winds will aid in mixing the atmosphere.

### Precip Image: 12 PM CT

Wind Speed: 9 AM CT

Hour: 63 • Valid: 15z Wed 24 Jan 2024

High Temps Wednesday