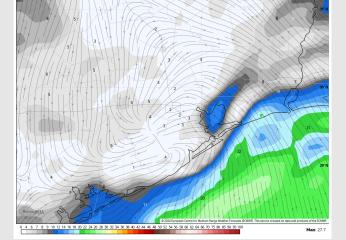

## Houston Pilots: Tue. 01/23/2024

### **Forecast Discussion**

**Precip:** Scattered rain showers to continue through ~1 PM TUE. After 1 PM, isolated pockets of rain will be possible, however better coverage will remain to the N/W.

Wind: Winds out of the SE the entire day TUE. N of Morgan's Point: 4-9 kts through 12 PM before an increase to 9-14 Kts. S of Morgan's Point: 8-13 kts through 4 PM before a slight increase to 11-16 kts

### Precip Image: 12 PM CT

High Temps Tuesday