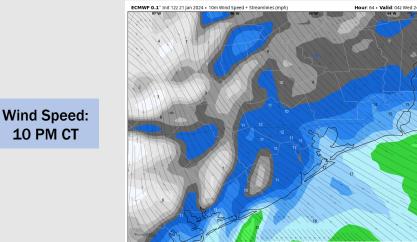

Wind: Winds out of the ESE through 3 PM-CT there winds will then transition out of the S at the Boarding Station while becoming calm and slightly variable north of station 11/12. N Morgan's Point: 18-23 kts through 6 PM before calming. S of Morgan's Point: 18-23 kts through 8 PM before a slight decrease to 13-18 kts. Wind gusts of up to 25-30 kts will be possible at all stations through ~6 PM MON, with gusts up to 25 kts possible S of Morgan's Point after 6 PM.

#### Precip Image: 5 PM CT

Wind Speed: 10 AM CT