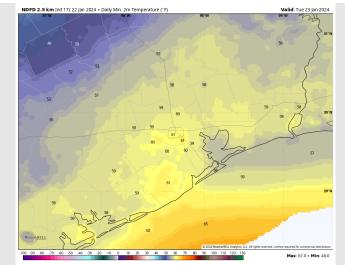

Low Temps: N of Morgan's Point: Upper 50s F, Near 60 F S of Morgan's Point: Mid to Upper 50s F.

Visibility: Reduced visibilities will be possible under heavier downpours, with periods of fog able to mix in after 6 PM when rain becomes more scattered. See Visibility Slide.

#### Low Temps TUE AM