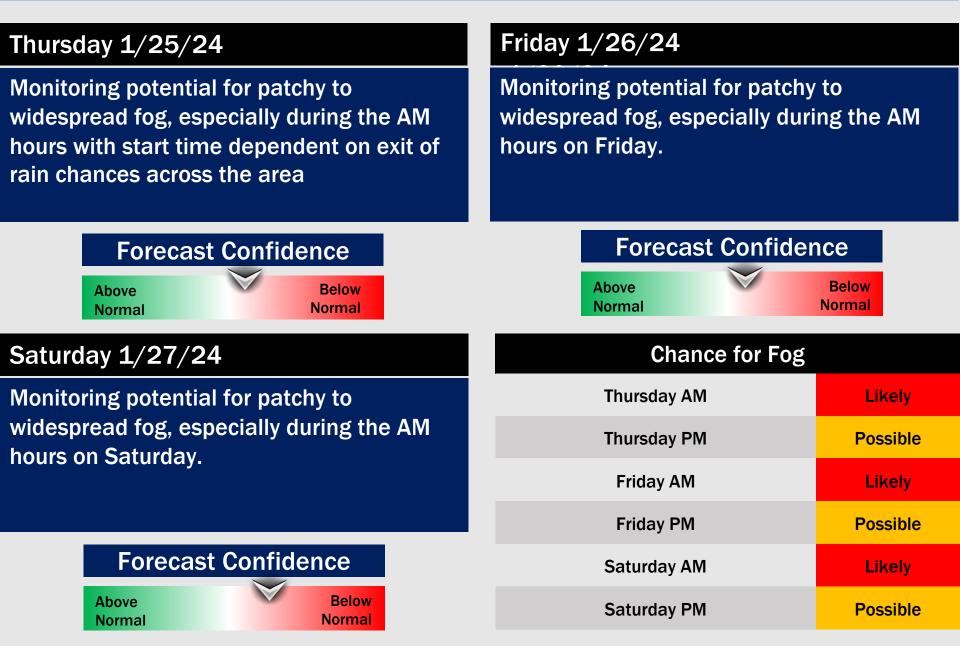

High Temps: N of Morgan's Point: Low 70s F. S of Morgan's Point: Mid 60s F.

Visibility: Monitoring potential for patchy fog to occur in gaps between showers Wednesday AM, however showers and winds will aid in mixing the atmosphere.