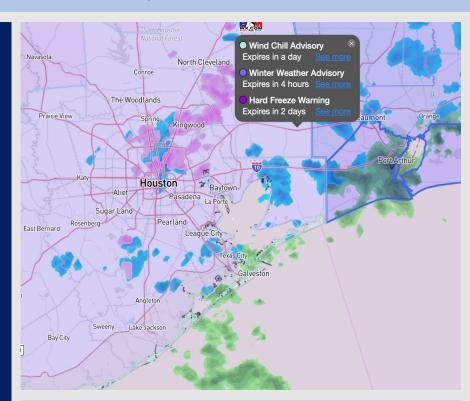

Radar/NWS Alerts: 2:00 PM CT

As always, please do not hesitate to reach out to us with any forecast questions via the chat option on the Weather Porthole or our on-call number, (317)-560-8122 press 1 for forecast questions.