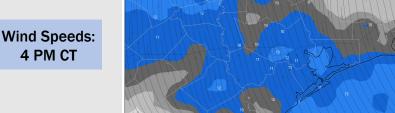

be in play for Stations S of Morgan's Point through 12 PM.

High Temps: N of Morgan's Point: Mid 30s F. S of Morgan's Point: Low 40s/Upper 30s F.

Visibility: No visibility concerns for Tuesday.



### Precip Image: 12 PM CT



Wind Speed: **11 AM CT** 

**High Temps Tuesday** 

# Houston Pilots: Wed. 01/17/2024





## **Forecast Discussion**

**Precip:** Favoring dry conditions throughout the day Wednesday.

Wind: Winds out of the N/NE will veer out of the SE by 12 PM. N of Morgan's Point: 3-8 kts throughout the majority of the day, with a increase to 5-10 kts between 2-6 PM. S of Morgan's Point: 7-12 kts throughout the day

High Temps: N of Morgan's Point: Low 50s S of Morgan's Point: Mid-Upper 50s F

**Visibility:** No visibility concerns for Wednesday.

### Precip Image: 12 PM CT







**High Temps** Wednesday

# **Houston Pilots: 1/15/24**





#### **Next 7 Day Temperature Departure**



#### **Next 7 Day Total Precipitation**



#### **8-14** Day Temperature Departure



#### 8-14 Day % of Average Precip.



#### **15-30 Day Temperature Departure**



#### 15-30 Day % of Average Precip.



- Wintry precip expected to continue through the afternoon today followed by a dry next few days. Next rain chances are favored to hold off until the start of next week. Much below normal temperatures favored for the week ahead.
- Slightly above normal rain chances are expected for the week 2 timeframe. Temps expected to be below normal.
- > Below normal temperatures and above normal chances for precipitation are favored in the weeks 3/4 timeframe.