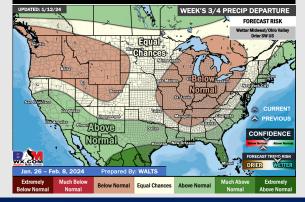

#### 15-30 Day % of Average Precip.

- Wintry precip expected to continue through the afternoon today followed by a dry next few days. Next rain chances are favored to hold off until the start of next week. Much below normal temperatures favored for the week ahead.
- Slightly above normal rain chances are expected for the week 2 timeframe. Temps expected to be below normal.
- > Below normal temperatures and above normal chances for precipitation are favored in the weeks 3/4 timeframe.