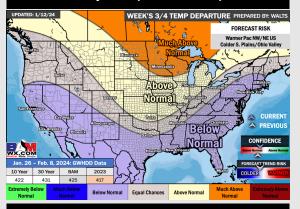

#### **15-30 Day Temperature Departure**

#### 15-30 Day % of Average Precip.

- Wintry precip expected to continue through the afternoon today followed by a dry next few days. Next rain chances are favored to hold off until the start of next week. Much below normal temperatures favored for the week ahead.
- Slightly above normal rain chances are expected for the week 2 timeframe. Temps expected to be below normal.
- > Below normal temperatures and above normal chances for precipitation are favored in the weeks 3/4 timeframe.