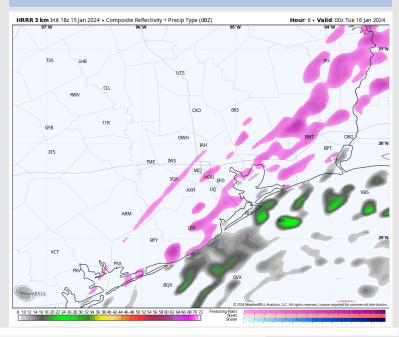

## **Forecast Discussion**

Precip: Scattered pockets of freezing drizzle will continue to be a risk for stations N of Morgan's Point through 9 PM-CT. This freezing drizzle will pose a risk for slick spots, especially on surfaces such as bridges and/or docks. A few pockets of rain and snow will attempt to mix in as well with the rain risk being more probable for location S of Morgan's Point. Favoring dry conditions to work in after 9 PM.

### Precip Image: 6 PM CT

Wind Speed: 8 PM CT

Low Temps Tues AM