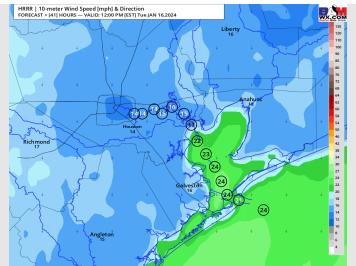

## **Forecast Discussion**

**Precip:** Favoring dry conditions for Tuesday.

Wind: Winds out of the N throughout the day. N Morgan's Point: 10-15 kt winds will begin to gradually decrease after 12 PM, settling at 3-8 kts by 6 PM. Gusts of 20-25 kts in play N of Morgan's Point through 12 PM. S of Morgan's Point: 18-23 kt winds will also begin to gradually decrease after 12 PM, and will remain on a declining trend throughout the PM hours. Gusts of 25-30 kts will be in play for Stations S of Morgan's Point through 12 PM.

### Precip Image: 12 PM CT

Wind Speed: **11 AM CT** 

**High Temps Tuesday** 