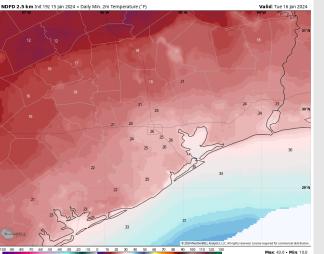

High Temps: N of Morgan's Point: Mid 30s F. S of Morgan's Point: Low 40s/Upper 30s F.

Visibility: No visibility concerns for Tuesday.

### Precip Image: 12 PM CT

Wind Speed: **11 AM CT** 

**High Temps Tuesday** 