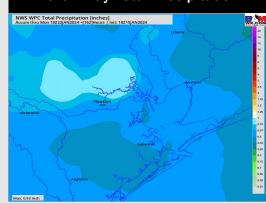

#### **Next 7 Day Total Precipitation**

#### 15-30 Day % of Average Precip.

- Wintry precip expected to continue through the afternoon today followed by a dry next few days. Next rain chances are favored to hold off until the start of next week. Much below normal temperatures favored for the week ahead.
- Slightly above normal rain chances are expected for the week 2 timeframe. Temps expected to be below normal.
- > Below normal temperatures and above normal chances for precipitation are favored in the weeks 3/4 timeframe.