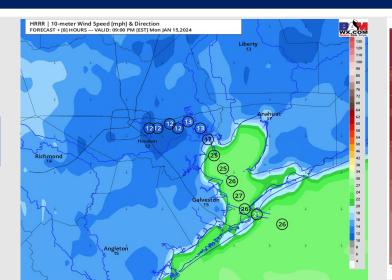

Wind: Winds will be out of north for the remainder of the day. N Morgan's Point: Winds will continue at 10-15 kts for the rest of the day. S of Morgan's Point: Winds will continue at 20-25 kts. Wind gusts of 25-30 kts possible for Stations S of Morgan's Point after 3 PM.

### Precip Image: 6 PM CT

Wind Speed: 8 PM CT

Low Temps Tues AM