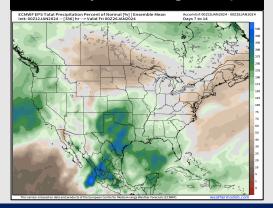

#### 8-14 Day % of Average Precip.

#### 15-30 Day % of Average Precip.

- Wintry precip expected to continue through the afternoon today followed by a dry next few days. Next rain chances are favored to hold off until the start of next week. Much below normal temperatures favored for the week ahead.
- Slightly above normal rain chances are expected for the week 2 timeframe. Temps expected to be below normal.
- > Below normal temperatures and above normal chances for precipitation are favored in the weeks 3/4 timeframe.