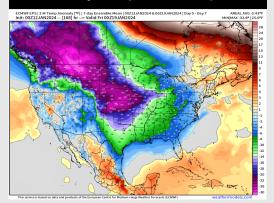

#### **Next 7 Day Temperature Departure**

#### 15-30 Day % of Average Precip.

- Wintry precip expected to continue through the afternoon today followed by a dry next few days. Next rain chances are favored to hold off until the start of next week. Much below normal temperatures favored for the week ahead.
- Slightly above normal rain chances are expected for the week 2 timeframe. Temps expected to be below normal.
- > Below normal temperatures and above normal chances for precipitation are favored in the weeks 3/4 timeframe.