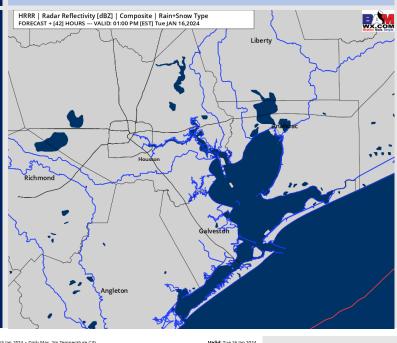

## **Forecast Discussion**

**Precip:** Favoring dry conditions for Tuesday.

Wind: Winds out of the N throughout the day. N Morgan's Point: 10-15 kt winds will begin to gradually decrease after 12 PM, settling at 3-8 kts by 6 PM. Gusts of 20-25 kts in play N of Morgan's Point through 12 PM. S of Morgan's Point: 18-23 kt winds will also begin to gradually decrease after 12 PM, and will remain on a declining trend throughout the PM hours. Gusts of 25-30 kts will be in play for Stations S of Morgan's Point through 12 PM.

### Precip Image: 12 PM CT

Wind Speed: **11 AM CT** 

**High Temps Tuesday** 