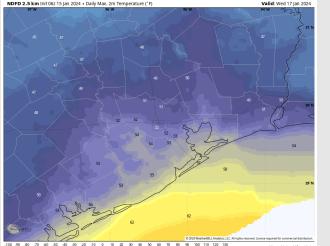

High Temps: N of Morgan's Point: Mid 20s F. S of Morgan's Point: Low 30s F.

Visibility: Not anticipating visibility concerns for today.

High Temps: N of Morgan's Point: Mid 30s F. S of Morgan's Point: Low 40s/Upper 30s F.

Visibility: No visibility concerns for Tuesday.