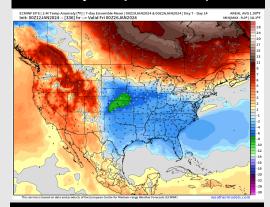

#### **8-14** Day Temperature Departure

#### **15-30 Day Temperature Departure**

#### 15-30 Day % of Average Precip.

- Wintry precip expected to continue through the afternoon today followed by a dry next few days. Next rain chances are favored to hold off until the start of next week. Much below normal temperatures favored for the week ahead.
- Slightly above normal rain chances are expected for the week 2 timeframe. Temps expected to be below normal.
- > Below normal temperatures and above normal chances for precipitation are favored in the weeks 3/4 timeframe.