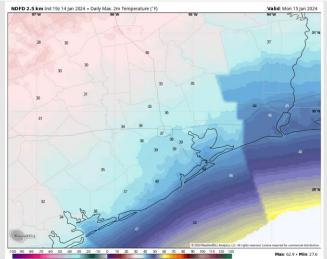

High Temps: N of Morgan's Point: Upper 30s F. S of Morgan's Point: Mid 40s F.

Visibility: Not anticipating visibility concerns for Monday.