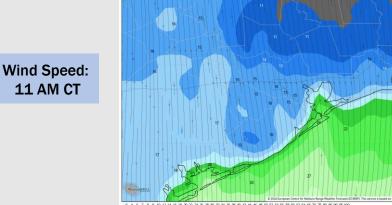

Wind: Winds will be out of N/NE throughout the day Monday. N Morgan's Point: 4-9 kts through 1 PM, increasing to 8 – 13 kts at that time. S of Morgan's Point: 10-15 kts through 3 PM, increasing to 16-21kts after that time. Boarding Station slightly higher at 18-23 kts. Wind gusts of 25-30 kts possible for Stations S of Morgan's Point after 5 PM.

#### Precip Image: 5 PM CT

ECMWF 0.1" Init 12z 14 Jan 2024 • 10m Wind Speed + Stream Hour: 38 • Valid: 02z Tue 16 Ian 202-

Wind Speed: 8 PM CT

**High Temps** Monday