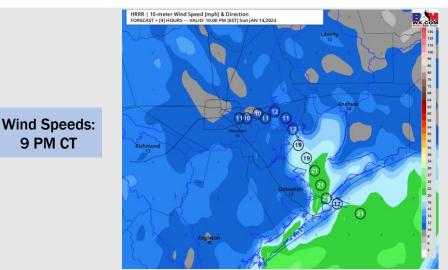

Wind: Winds will be out of the N/NE for the remainder of the day. N of Morgan's Point: Winds will 7-12 kts throughout the remainder of the day. S of Morgan's Point: Winds will be 15 – 20 kts throughout the remainder of the day. Gusts near 20-25 kts will be possible near for all stations throughout the remainder of the afternoon.

#### Precip Image: 5 PM CT

ECMWF 0.1" Init 12z 14 Jan 2024 • 10m Wind Speed + Stream Hour: 38 • Valid: 02z Tue 16 Ian 202-

Wind Speed: 8 PM CT

**High Temps** Monday