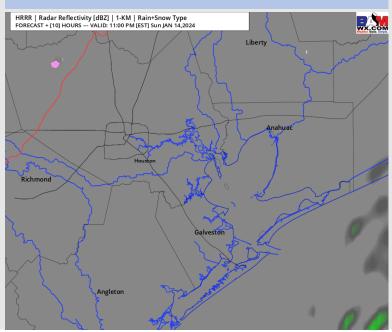

king that's found on the daily slides or special visibility report slides. This data should be used as a guide only

# Houston Pilots: Sun. 01/14/2024



#### **Forecast Discussion**

**Precip:** Mostly dry conditions favored for today, however a low-end risk (10%) for hit/miss drizzle will be in play for the northern most stations and the Boarding Station.

Wind: Winds will be out of the N/NE for the remainder of the day. N of Morgan's Point: Winds will 7-12 kts throughout the remainder of the day. S of Morgan's Point: Winds will be 15 – 20 kts throughout the remainder of the day. Gusts near 20-25 kts will be possible near for all stations throughout the remainder of the afternoon.

Low Temps: N of Morgan's Point: Mid 30s S of Morgan's Point: Mid-Upper 40s F

#### Precip Image: 10 PM CT



#### Visibility: No visibility concerns for today.





Low Temps Monday

### Houston Pilots: Mon. 01/15/2024



#### **Forecast Discussion**

Precip: Anticipating dry conditions for MON AM, but scattered showers will move in from the W for all Stations after 2 PM. Scattered pockets of freezing drizzle is possible to be mixed in with drizzle this threat will be for the N most Stations between 3 – 7 PM.

Wind: Winds will be out of N/NE throughout the day Monday. N Morgan's Point: 4-9 kts through 1 PM, increasing to 8 – 13 kts at that time. S of Morgan's Point: 10-15 kts through 3 PM, increasing to 16-21kts after that time. Boarding Station slightly higher at 18-23 kts. Wind gusts of 25-30 kts possible for Stations S of Morgan's Point after 5 PM.

High Temps: N of Morgan's Point: Upper 30s