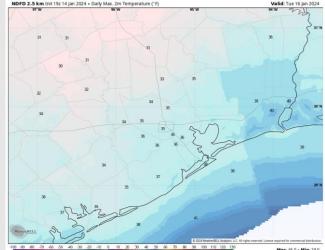

High Temps: N of Morgan's Point: Upper 30s F. S of Morgan's Point: Mid 40s F.

Visibility: Not anticipating visibility concerns for Monday.

#### Precip Image: 5 PM CT

ECMWF 0.1" Init 12z 14 Jan 2024 • 10m Wind Speed + Stream Hour: 38 • Valid: 02z Tue 16 Ian 202-

Wind Speed: 8 PM CT

**High Temps** Monday