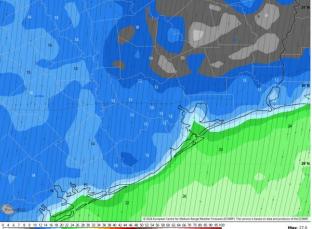

Stations after 2 PM. Scattered pockets of freezing drizzle is possible to be mixed in with drizzle this threat will be for the N most Stations between 3 – 7 PM.

Wind: Winds will be out of N/NE throughout the day Monday. N Morgan's Point: 4-9 kts through 1 PM, increasing to 8 – 13 kts at that time. S of Morgan's Point: 10-15 kts through 3 PM, increasing to 16-21kts after that time. Boarding Station slightly higher at 18-23 kts. Wind gusts of 25-30 kts possible for Stations S of Morgan's Point after 5 PM.

High Temps: N of Morgan's Point: Upper 30s F. S of Morgan's Point: Mid 40s F.

Visibility: Not anticipating visibility concerns for Monday.

#### Precip Image: 5 PM CT



ECMWF 0.1" Init 12z 14 Jan 2024 • 10m Wind Speed + Stream Hour: 38 • Valid: 02z Tue 16 Ian 202-

Wind Speed: 8 PM CT





**High Temps** Monday

# Houston Pilots: Tues. 01/16/2024



#### **Forecast Discussion**

**Precip:** Favoring dry conditions for Tuesday.

Wind: Winds out of the N throughout the day. N Morgan's Point: 10-15 kt winds will begin to gradually decrease after 12 PM, settling at 3-8 kts by 6 PM. Gusts of 20-25 kts in play N of Morgan's Point through 6 PM. S of Morgan's Point: 18-23 kt winds will also begin to gradually decrease after 12 PM, and will remain on a declining trend throughout the PM hours. Gusts of 30-35 kts will be in play for Stations S of Morgan's Point through 6 PM.

High Temps: N of Morgan's Point: Mid 30s F. S of Morgan's Point: Low 40s/Upper 30s F.

Hour 52 - Valid: 177 Tue 16 las

#### Precip Image: 8 PM CT



Visibility: No visibility concerns for Tuesday.





#### H