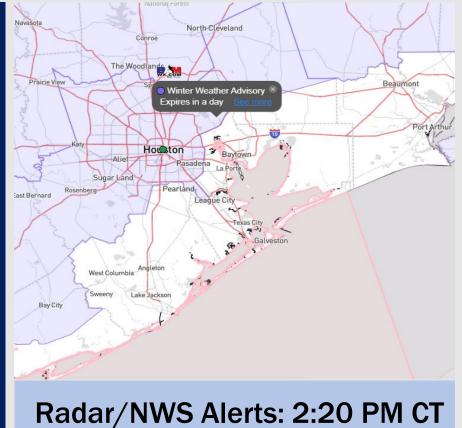

# Houston Pilots: Sun. 01/14/2024

#### **Forecast Discussion**

**Precip:** Mostly dry conditions favored for today, however a low-end risk (10%) for hit/miss drizzle will be in play for the northern most stations and the Boarding Station.

Wind: Winds will be out of the N/NE for the remainder of the day. N of Morgan's Point: Winds will 7-12 kts throughout the remainder of the day. S of Morgan's Point: Winds will be 15 – 20 kts throughout the remainder of the day. Gusts near 20-25 kts will be possible near for all stations throughout the remainder of the afternoon.

Low Temps: N of Morgan's Point: Mid 30s S of Morgan's Point: Mid-Upper 40s F

#### Visibility: No visibility concerns for today.

Low Temps Monday