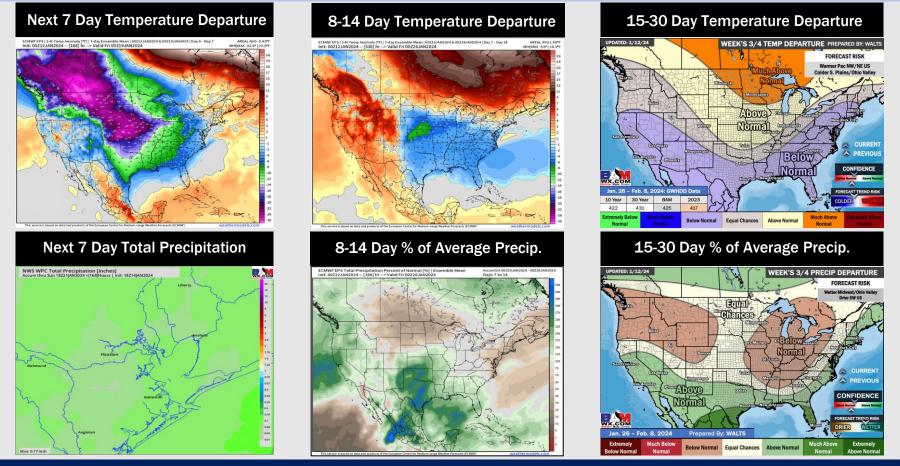

# Houston Pilots: 1/14/2024

- Next opportunities for rain will come Monday. Much below normal temperatures favored for next week.
- Seasonable to slightly above normal rain chances are expected for the week 2 timeframe. Temps expected to be below normal.
- Below normal to seasonable temperatures and above normal chances for precipitation are favored in the weeks <sup>3</sup>/<sub>4</sub> timeframe.