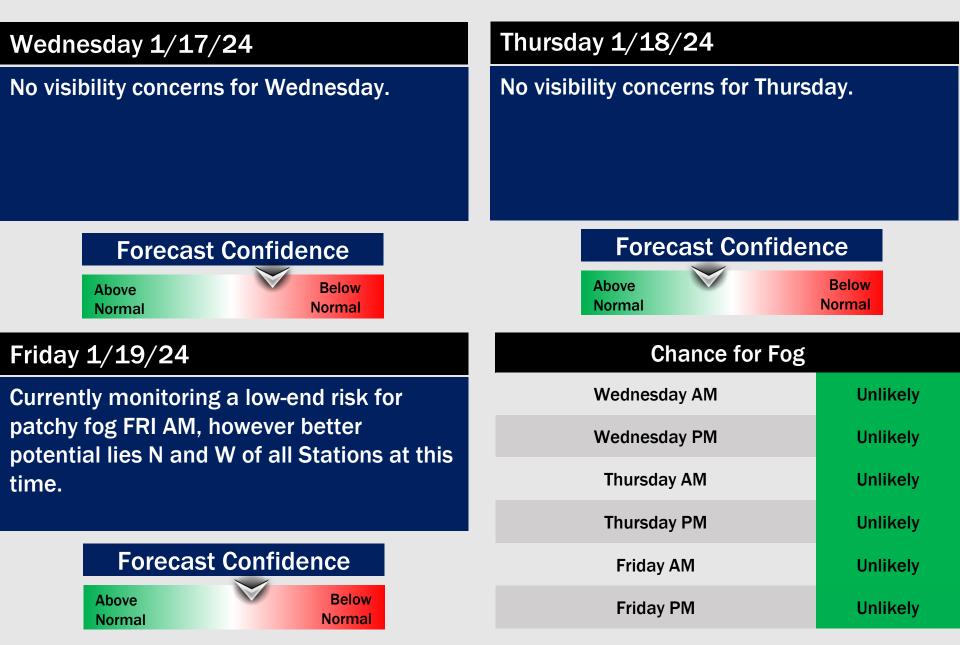

### **Houston Pilots Extended Range Visibility Report**

#### Visibility: No visibility concerns for today.

Low Temps Monday

High Temps: N of Morgan's Point: Upper 30s F. S of Morgan's Point: Mid 40s F.

Visibility: Not anticipating visibility concerns for Monday.

#### Precip Image: 8 PM CT

Visibility: No visibility concerns for Tuesday.