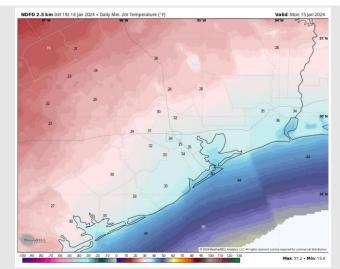

ity report slides. This data should be used as a guide only

# Houston Pilots: Sun. 01/14/2024



#### **Forecast Discussion**

**Precip:** Mostly dry conditions favored for today, however a low-end risk (10%) for hit/miss drizzle will be in play for the northern most stations and the Boarding Station.

Wind: Winds will be out of the N/NE for the remainder of the day. N of Morgan's Point: Winds will 7-12 kts throughout the remainder of the day. S of Morgan's Point: Winds will be 15 – 20 kts throughout the remainder of the day. Gusts near 20-25 kts will be possible near for all stations throughout the remainder of the afternoon.

Low Temps: N of Morgan's Point: Mid 30s S of Morgan's Point: Mid-Upper 40s F

#### Precip Image: 10 PM CT



#### Visibility: No visibility concerns for today.





Low Temps Monday

### Houston Pilots: Mon. 01/15/2024



#### **Forecast Discussion**

Precip: Anticipating dry conditions for MON AM, but scattered showers will move in from the W for all Stations after 2 PM. Scattered pockets of freezing drizzle is possible to be mixed in with drizzle this threat will be for the N most Stations between 3 – 7 PM.

Wind: Winds will be out of N/NE throughout the day Monday. N Morgan's Point: 4-9 kts through 1 PM, increasing to 8 – 13 kts at that time. S of Morgan's Point: 10-15 kts through 3 PM, increasing to 16-21kts after that time. Boarding Station slightly higher at 18-23 kts. Wind gusts of 25-30 kts possible for Stations S of Morgan's Point after 5 PM.

High Temps: N of Morgan's Point: Upper 30s F. S of Morgan's Point: Mid 40s F.

Visibility: Not ant