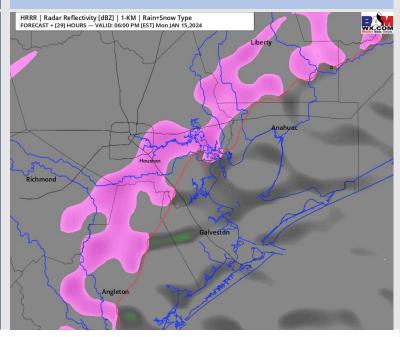

#### Precip Image: 5 PM CT

ECMWF 0.1" Init 12z 14 Jan 2024 • 10m Wind Speed + Stream Hour: 38 • Valid: 02z Tue 16 Ian 202-

Wind Speed: 8 PM CT

**High Temps** Monday