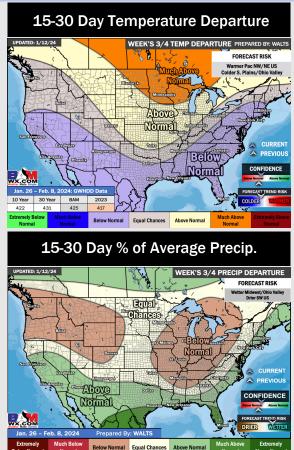

# **Houston Pilots: 1/13/24**

- > Next opportunities for rain will come Monday. Much below normal temperatures favored for next week.
- Seasonable to slightly above normal rain chances are expected for the week 2 timeframe. Temps expected to be below normal.
- > Below normal to seasonable temperatures and above normal chances for precipitation are favored in the weeks 3/4 timeframe.