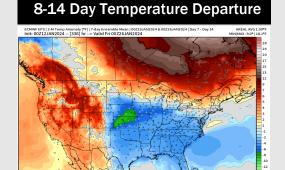

# **Houston Pilots: 1/13/24**

- > Next opportunities for rain will come Monday. Much below normal temperatures favored for next week.
- Seasonable to slightly above normal rain chances are expected for the week 2 timeframe. Temps expected to be below normal.
- > Below normal to seasonable temperatures and above normal chances for precipitation are favored in the weeks 3/4 timeframe.