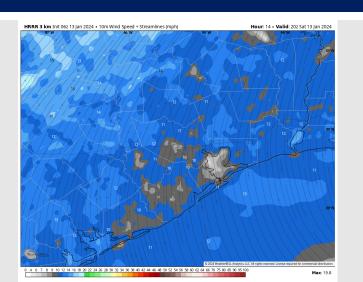

### **Forecast Discussion**

**Precip:** Favoring dry conditions for today.

Wind: Winds continue to be variable before settling out of the SE by 8 AM. N Morgan's Point: 3-8 kts throughout the day with a slight increase to 5-10 kts from 12-6 PM. S of Morgan's Point: Winds of 6-11 kts will calm to 3-8 kts by 9 PM, remaining at that clip for the rest of the evening.

#### Precip Image: 12 PM CT

Wind Speed: 2 PM CT

High Temps Today