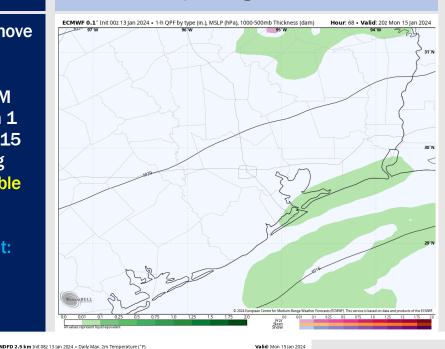

### **Forecast Discussion**

Precip: Anticipating dry conditions for MON AM, but showers will move in from the W for Stations S of Morgan's Point from 12 - 4 PM.

Wind: Winds out of the ESE will quickly veer out of the ENE by 4 AM and shift out of the N by 12 PM. N Morgan's Point: 4-9 kts through 1 PM, increasing to 8 – 13 kts at that time. S of Morgan's Point: 10-15 kts through 3 PM, increasing to 16-21kts after that time. Boarding Station slightly higher at 18-23 kts. Wind gusts of 25-30 kts possible for Stations S of Morgan's Point after 5 PM.

#### Precip Image: 2 PM CT

Wind Speed: 5 PM CT

**High Temps** Monday