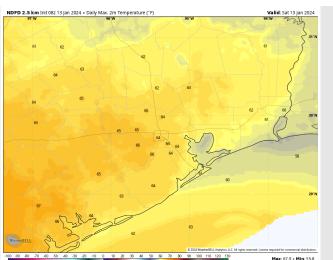

High Temps: N of Morgan's Point: Low 60s F. S of Morgan's Point: Upper 50s F.

Visibility: No visibility concerns for Saturday.

#### Precip Image: 12 PM CT

Wind Speed: 2 PM CT

High Temps Today