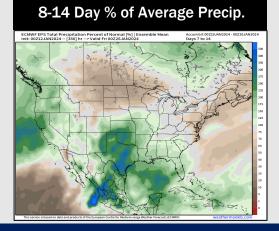

# **Houston Pilots: 1/13/24**

- > Next opportunities for rain will come Monday. Much below normal temperatures favored for next week.
- Seasonable to slightly above normal rain chances are expected for the week 2 timeframe. Temps expected to be below normal.
- > Below normal to seasonable temperatures and above normal chances for precipitation are favored in the weeks 3/4 timeframe.