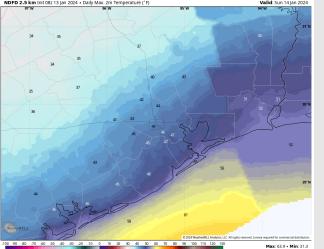

High Temps: Noticeably cooler N of Morgan's Point: Mid 40s F S of Morgan's Point: Mid 50s F

Visibility: No visibility concerns for Sunday.

Wind Speeds: 8 AM CT

#### Precip Image: 12 PM CT

**High Temps** Sunday