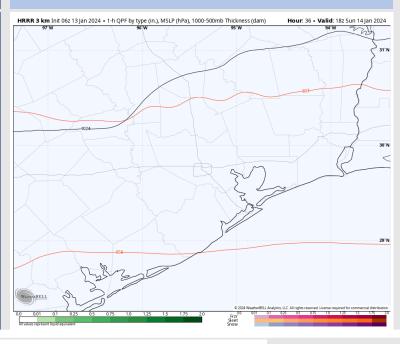

### **Forecast Discussion**

Precip: Anticipating dry conditions for MON AM, but showers will move in from the W for Stations S of Morgan's Point from 12 - 4 PM.

Wind: Winds out of the ESE will quickly veer out of the ENE by 4 AM and shift out of the N by 12 PM. N Morgan's Point: 4-9 kts through 1 PM, increasing to 8 – 13 kts at that time. S of Morgan's Point: 10-15 kts through 3 PM, increasing to 16-21kts after that time. Boarding Station slightly higher at 18-23 kts. Wind gusts of 25-30 kts possible for Stations S of Morgan's Point after 5 PM.

#### Precip Image: 2 PM CT

Wind Speed: 5 PM CT

**High Temps** Monday