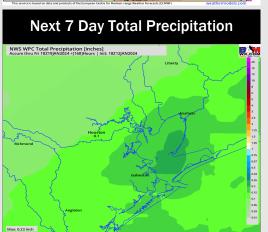

# **Houston Pilots: 1/13/24**

- > Next opportunities for rain will come Monday. Much below normal temperatures favored for next week.
- Seasonable to slightly above normal rain chances are expected for the week 2 timeframe. Temps expected to be below normal.
- > Below normal to seasonable temperatures and above normal chances for precipitation are favored in the weeks 3/4 timeframe.