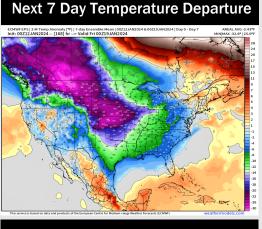

# **Houston Pilots: 1/13/24**

- > Next opportunities for rain will come Monday. Much below normal temperatures favored for next week.
- Seasonable to slightly above normal rain chances are expected for the week 2 timeframe. Temps expected to be below normal.
- > Below normal to seasonable temperatures and above normal chances for precipitation are favored in the weeks 3/4 timeframe.