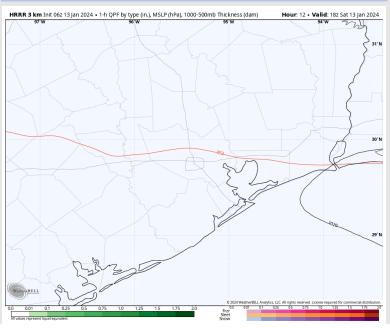

### **Forecast Discussion**

**Precip:** Favoring dry conditions for today.

Wind: Winds continue to be variable before settling out of the SE by 8 AM. N Morgan's Point: 3-8 kts throughout the day with a slight increase to 5-10 kts from 12-6 PM. S of Morgan's Point: Winds of 6-11 kts will calm to 3-8 kts by 9 PM, remaining at that clip for the rest of the evening.

#### Precip Image: 12 PM CT

Wind Speed: 2 PM CT

High Temps Today