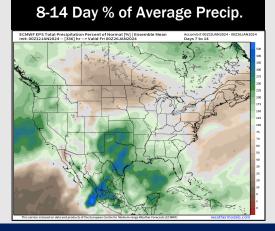

### 8-14 Day Temperature Departure

- > Next opportunities for rain will come Monday. Much below normal temperatures favored for next week.
- Seasonable to slightly above normal rain chances are expected for the week 2 timeframe. Temps expected to be below normal.
- > Below normal to seasonable temperatures and above normal chances for precipitation are favored in the weeks 3/4 timeframe.