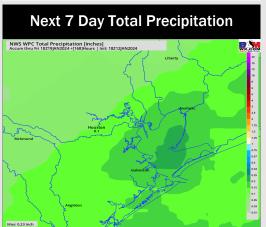

### 8-14 Day Temperature Departure

- > Next opportunities for rain will come Monday. Much below normal temperatures favored for next week.
- Seasonable to slightly above normal rain chances are expected for the week 2 timeframe. Temps expected to be below normal.
- > Below normal to seasonable temperatures and above normal chances for precipitation are favored in the weeks 3/4 timeframe.