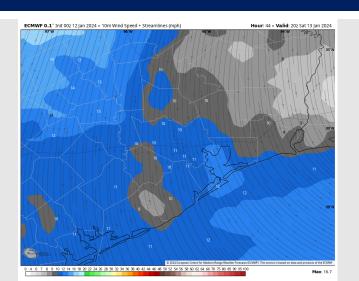

#### Precip Image: 12 PM CT

Wind Speed: 2 PM CT

High Temps Saturday

#### Precip Image: 12 PM CT

High Temps Sunday

Wind Speeds: 12 PM CT