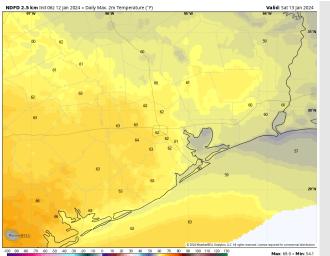

High Temps: N of Morgan's Point: Low 60s F. S of Morgan's Point: Upper 50s F.

**Visibility:** No visibility concerns for Saturday.

#### Precip Image: 12 PM CT

Wind Speed: 2 PM CT

High Temps Saturday