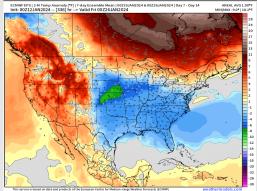

### 8-14 Day Temperature Departure

- > Next opportunities for rain will come Monday. Much below normal temperatures favored for next week.
- Seasonable to slightly above normal rain chances are expected for the week 2 timeframe. Temps expected to be below normal.
- > Below normal to seasonable temperatures and above normal chances for precipitation are favored in the weeks 3/4 timeframe.