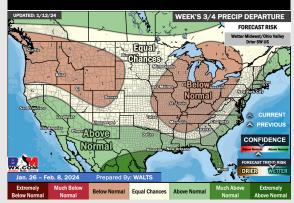

### 8-14 Day Temperature Departure

- > Next opportunities for rain will come Monday. Much below normal temperatures favored for next week.
- Seasonable to slightly above normal rain chances are expected for the week 2 timeframe. Temps expected to be below normal.
- > Below normal to seasonable temperatures and above normal chances for precipitation are favored in the weeks 3/4 timeframe.