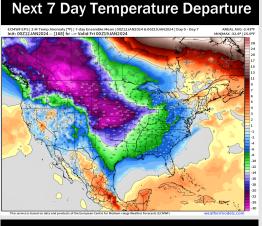

### 8-14 Day Temperature Departure

- > Next opportunities for rain will come Monday. Much below normal temperatures favored for next week.
- Seasonable to slightly above normal rain chances are expected for the week 2 timeframe. Temps expected to be below normal.
- > Below normal to seasonable temperatures and above normal chances for precipitation are favored in the weeks 3/4 timeframe.