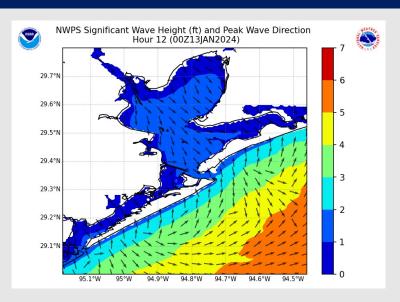

## **Houston Pilots Wave Height Update**

#### Significant Wave Height Image

6 PM CT FRI

Wave heights at 6 PM-CT will still be at 3 – 4' for the Boarding Station however continuing to decrease as winds are out of the NW.

3 AM CT SAT

As we continue into the overnight and early AM, wave heights will have decreased to 1 – 2' at the Boarding Station.

Next risk will be low water levels.