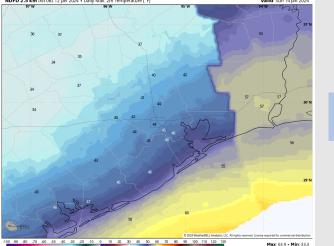

Low Temps: Noticeably cooler N of Morgan's Point: Mid 40s F S of Morgan's Point: Mid 50s F

Visibility: No visibility concerns for Sunday.

Deeds:
ACT

| Page | Pa

#### Precip Image: 12 PM CT

High Temps Sunday

Wind Speeds: 12 PM CT