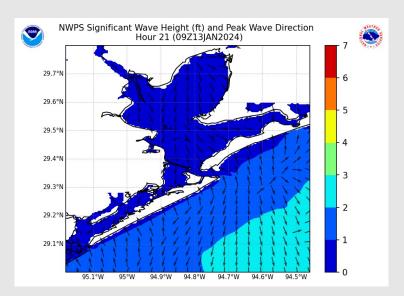

## **Houston Pilots Wave Height Update**

#### Significant Wave Height Image

6 PM CT FRI

Wave heights at 6 PM-CT will still be at 3 – 4' for the Boarding Station however continuing to decrease as winds are out of the NW.

3 AM CT SAT

As we continue into the overnight and early AM, wave heights will have decreased to 1 – 2' at the Boarding Station.

Next risk will be low water levels.