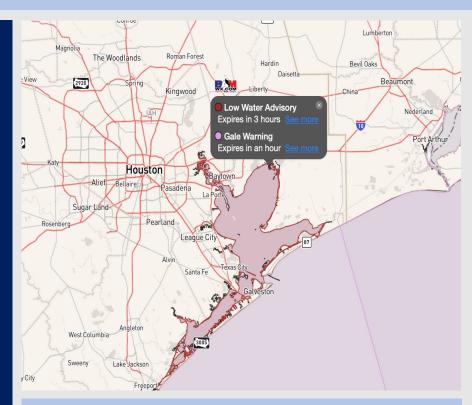

Radar/NWS Alerts: 3:00 PM CT

As always, please do not hesitate to reach out to us with any forecast questions via the chat option on the Weather Porthole or our on-call number, (317)-560-8122 press 1 for forecast questions.

Next risk will be low water levels.