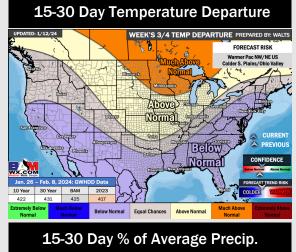

### 8-14 Day Temperature Departure

- > Next opportunities for rain will come Monday. Much below normal temperatures favored for next week.
- Seasonable to slightly above normal rain chances are expected for the week 2 timeframe. Temps expected to be below normal.
- > Below normal to seasonable temperatures and above normal chances for precipitation are favored in the weeks 3/4 timeframe.