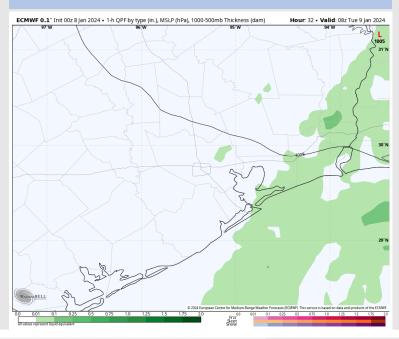

### **Houston Pilots Wave Height Update**

#### **Significant Wave Height Image**

#### 6 PM CT MON

Wave heights of 6' - 8' will only be a concern for the Boarding Station between 6PM MON – 3AM CT TUE.

There is a low-end chance of waves of 8' – 10' near the boarding station between 6PM MON to 12AM TUE.