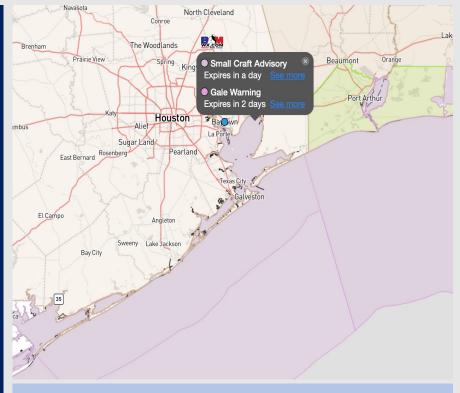

### Radar/NWS Alerts: 1:09 AM CT

As always, please do not hesitate to reach out to us with any forecast questions via the chat option on the Weather Porthole or our on-call number, (317)-560-8122 press 1 for forecast questions.