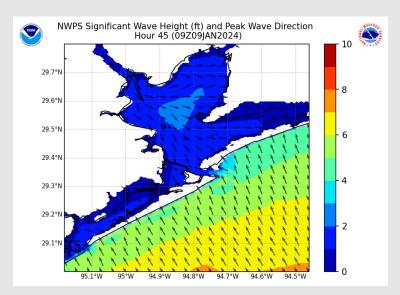

### **Houston Pilots Wave Height Update**

#### **Significant Wave Height Image**

#### 3 AM CT TUE