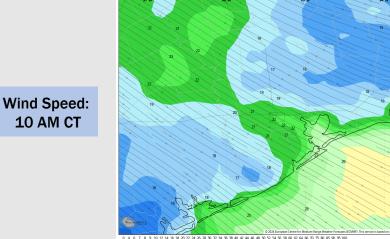

Wind: Winds are expected to be out of the SE through 4 PM before being out of the SW. Winds will then be out of the NW after storms pass after 9 PM. N of Morgan's Point: 7 - 12 kts through 9 AM before increasing to 10-15 kts. Winds will decrease to 2 -7 kts once the front passes at 10PM. S of Morgan's Point: 16 - 21 kts in the AM, increasing to 18 - 23 kts in the afternoon. The Boarding Station follows a similar progression with speeds higher by a factor of about 2 kts. (18 - 23 kts prior to noon, 20 - 25 kts thereafter). Under any strong storm cells in the AM, gusts locally of up to 40 kts cannot be ruled out. Most locations will pose the risk for at least 28 - 33 kt gusts under cells, with sustained gusts all day of 25-30 kts towards the Boarding Station. With the passage of the front wind gusts of 45 – 55 MPH over the bay/near the bordering station will be possible.

### **Forecast Discussion**

**Precip:** Favoring dry conditions for TUE outside of light scattered rain lingering through ~4 AM from Monday's activity.

Wind: NW winds the entire day TUE. N Morgan's Point: Winds at 10-15 kts through 12 PM, then increase to 13-18 kts. After 6 PM, winds die down to 3-8 kts. S of Morgan's Point: 23-28 kts through 5 PM before gradually decreasing to 12-17 kts by 8 PM and 8-13 kts by 11 PM. Wind gusts of 30-35kts will be possible at all stations from 9 AM to 5 PM TUE.