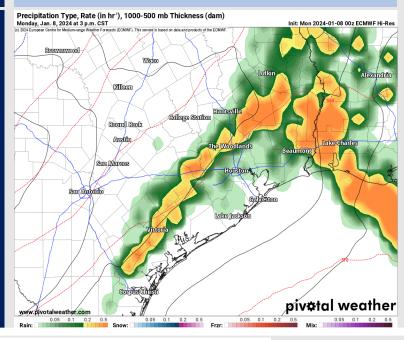

### **Forecast Discussion**

**2 PM CT** 

Precip: Anticipating showers/storms to push in from the West around 7-9 AM MON. While there is lower confidence at this time, storms will have potential to be severe in nature. Main threats will be gusty winds of up to 40 kts with locally higher gusts. Small hail and an isolated tornado cannot be ruled out mainly from 10 AM - 8 PM. Anticipating Storms to be out of the area by 9 PM CT with lingering light showers the rest of the evening

### Precip Image: 3 PM CT

**High Temps** Today