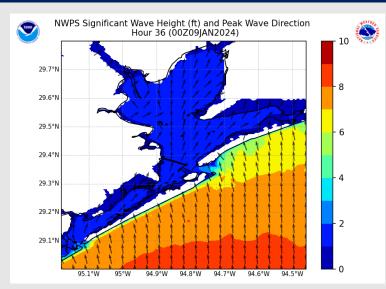

### **Houston Pilots Wave Height Update**

#### **Significant Wave Height Image**

#### 6 PM CT MON

Wave heights of 6' - 8' will only be a concern for the Boarding Station between 6PM MON – 3AM CT TUE.

There is a low-end chance of waves of 8' – 10' near the boarding station between 6PM MON to 12AM TUE.