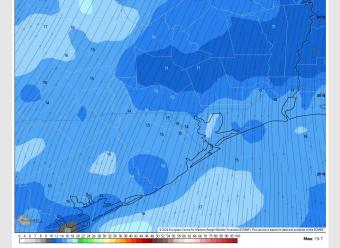

High Temps: Significantly cooler N of Morgan's Point: Mid 50s F. S of Morgan's Point: Mid 50s F.

### Precip Image: 2 AM CT

Valid: Tue 9 Jan 202

Visibility: Not anticipating any visibility concerns Tuesday.

La banda da la da

IDFD 2.5 km Init 05z 8 Ian 2024 • Daily Max. 2m Temperature (\*)

#### High Temps Tuesday