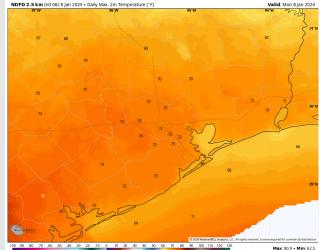

High Temps: Significantly warmer ahead of a cold front. N of Morgan's Point: Low 70s F S of Morgan's Point: Upper 60s F

Visibility: A low end fog risk MON AM ahead of rain chances, however reduced visibilities of 2-4 miles will be possible under any storm throughout the day on Monday