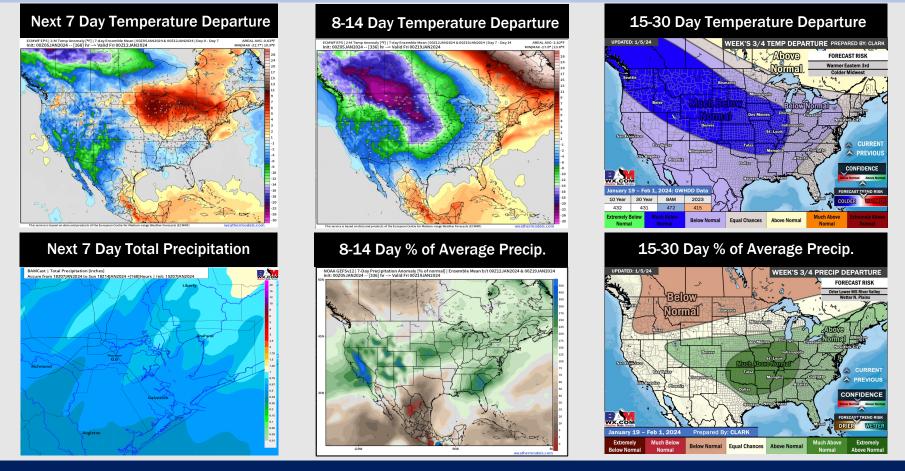

## Houston Pilots: 1/8/24

- > Aside from Monday/Tuesday the next opportunities for rain will be Thursday/Friday. Seasonable to slightly below normal temperatures for next week.
- Need to monitor for wetter trends towards the end of next week.
- Below normal temperatures and seasonal chances for precipitation are favored in the weeks <sup>3</sup>/<sub>4</sub> timeframe.