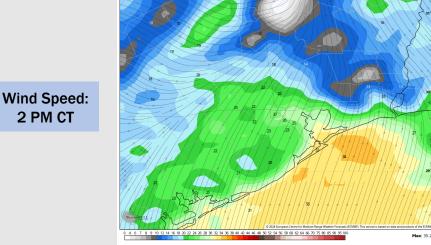

### **Forecast Discussion**

**Precip:** Favoring dry conditions for Wednesday.

Wind: Winds out of the WSW will veer out out of the S by 6 AM. N Morgan's Point: 1-5 kts through the AM, increasing to 7-12 kts near 12 PM. Winds will then decrease to 3-8 kts by 5 PM. S of Morgan's Point: 3-8 kts through majority of the AM, increasing to 7-12 kts by 10 AM.

#### Visibility: No visibility concerns for Wednesday.

Wind Speed: 2 PM CT

High Temps Wednesday