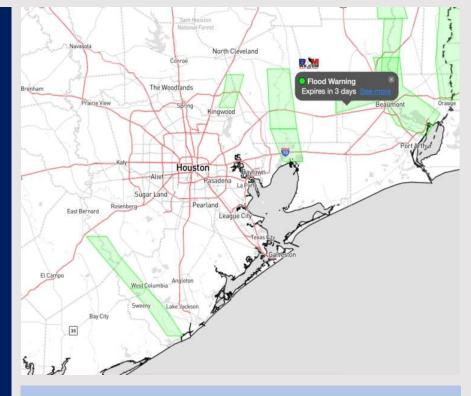

### Radar/NWS Alerts: 12:10 AM CT

As always, please do not hesitate to reach out to us with any forecast questions via the chat option on the Weather Porthole or our on-call number, (317)-560-8122 press 1 for forecast questions.