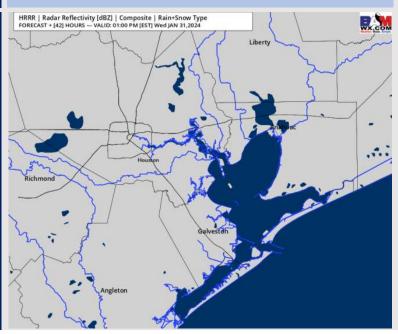

Upper 50s-Near 60 F .

#### Visibility: No visibility concerns for today.

#### Precip Image: 12 PM CT



Wind Speed: 1 PM CT





High Temps Today

# Houston Pilots: Wed. 1/31/2024



### **Forecast Discussion**

**Precip:** Favoring dry conditions throughout the day on Wednesday.

Wind: Winds to gradually shift to being out of the NW by 5AM, NE by 10 AM, then settle out of the SE by 6 PM. N Morgan's Point: 3-8 kts the entire day S of Morgan's Point: Winds will be at 7-12 kts through ~9 AM before decreasing to 3-8 kts the rest of the day. ( Winds at the Boarding Station can linger ~10-12 kts through 4 PM)

High Temps: N of Morgan's Point: Upper 60s/Near 70 F. S of Morgan's Point: Upper 50s/Near 60 F.

Visibility: No visibility concerns favored for Wednesday.

#### Precip Image: 12 PM CT



Wind Speed: 8 AM CT





High Temps Wednesday

# Houston Pilots: Thu. 2/1/2024



### **Forecast Discussion**

**Precip:** Dry conditions favored Thursday AM with light drizzle/showers entering for the PM hours.

Wind: Winds out of the SE the entire day THU. N of Morgan's Point: 3-8 kts the entire day. S of Morgan's Point: 3-8 kts through 10 AM before a slight increase to 7-12kts the rest of the day.

High Temps: N of Morgan's Point: High 60s to near 70 F. S of Morgan's Point: Low 60s F

Visibility: A patchy fog risk will present itself during the mid morning hours for stations N of Morgan's Point.

#### Precip Image: 3 PM CT



Wind Speed: 6 PM CT





High Temps Thursday

### Houston Pilots: 1/30/24





- Drier conditions will continue through roughly Thursday AM before drizzle can pr