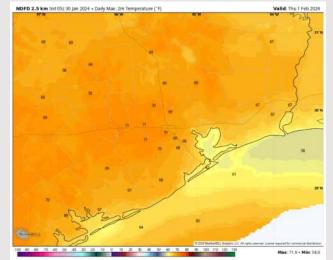

# Houston Pilots: Thu. 2/1/2024

High Temps: N of Morgan's Point: High 60s to near 70 F. S of Morgan's Point: Low 60s F

Visibility: A patchy fog risk will present itself during the mid morning hours for stations N of Morgan's Point.

#### Precip Image: 3 PM CT

Wind Speed: 6 PM CT

High Temps Thursday