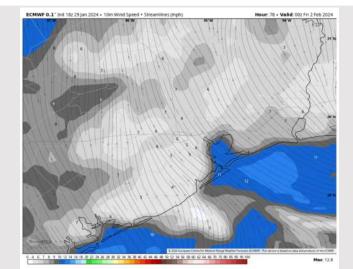

#### Precip Image: 3 PM CT

Wind Speed: 6 PM CT

High Temps Thursday

### **Forecast Discussion**

**Precip:** Dry conditions favored Thursday AM with light drizzle/showers entering for the PM hours.

Wind: Winds out of the SE the entire day THU. N of Morgan's Point: 3-8 kts the entire day. S of Morgan's Point: 3-8 kts through 10 AM before a slight increase to 7-12kts the rest of the day.