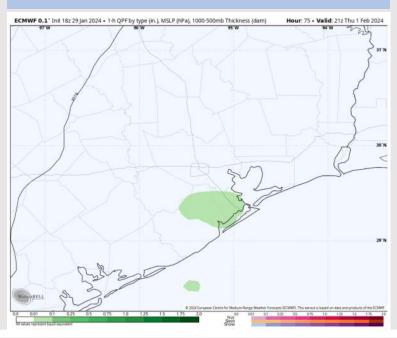

#### Precip Image: 12 PM CT

Wind Speed: 8 AM CT

High Temps Wednesday

### **Forecast Discussion**

**Precip:** Favoring dry conditions throughout the day on Wednesday.

Wind: Winds to gradually shift to being out of the NW by 5AM, NE by 10 AM, then settle out of the SE by 6 PM. N Morgan's Point: 3-8 kts the entire day S of Morgan's Point: Winds will be at 7-12 kts through ~9 AM before decreasing to 3-8 kts the rest of the day. ( Winds at the Boarding Station can linger ~10-12 kts through 4 PM)