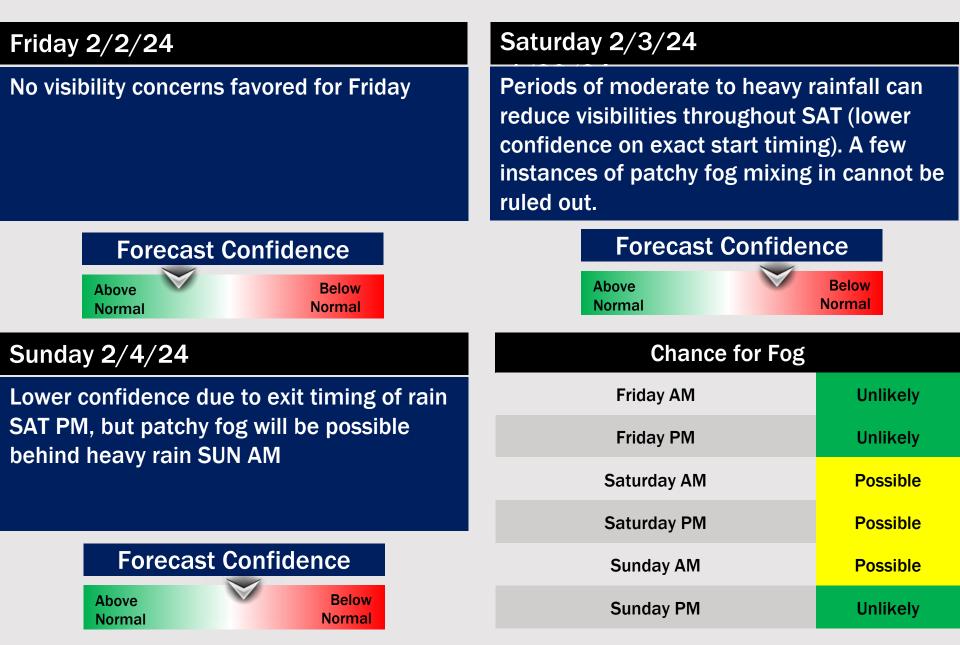

#### Visibility: No visibility concerns for today.

High Temps: N of Morgan's Point: Upper 60s/Near 70 F. S of Morgan's Point: Upper 50s/Near 60 F.

Visibility: No visibility concerns favored for Wednesday.

High Temps: N of Morgan's Point: High 60s to near 70 F. S of Morgan's Point: Low 60s F

Visibility: A patchy fog risk will present itself during the mid morning hours for stations N of Morgan's Point.