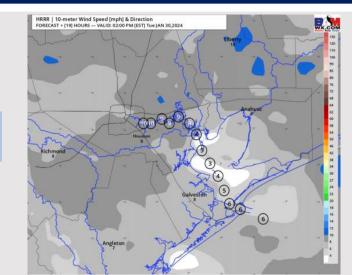

|          |         |          |

NOTE: This is automated data that may/may not agree with the official BAM thinking that's found on the daily slides or special visibility report slides. This data should be used as a guide only

# Houston Pilots: Tue. 1/30/2024



### **Forecast Discussion**

**Precip:** Dry conditions favored throughout the day.

Wind: Winds to gradually shift from SW to W by 7 AM then to out of the WSW by 6 PM. N Morgan's Point: 3-8 kts throughout the day. S of Morgan's Point: 4-9 kts through 4PM when winds will slightly pick up to 7 – 12 kts for the rest of the day.

High Temps: N of Morgan's Point: Mid-to-High 60s F S of Morgan's Point: Upper 50s-Near 60 F .

#### Visibility: No visibility concerns for today.

#### Precip Image: 12 PM CT



Wind Speed: 1 PM CT





High Temps Today

# Houston Pilots: Wed. 1/31/2024



### **Forecast Discussion**

**Precip:** Favoring dry conditions throughout the day on Wednesday.

Wind: Winds to gradually shift to being out of the NW by 5AM, NE by 10 AM, then settle out of the SE by 6 PM. N Morgan's Point: 3-8 kts the entire day S of Morgan's Point: Winds will be at 7-12 kts through ~9 AM before decreasing to 3-8 kts the rest of the day. ( Winds at the Boarding Station can linger ~10-12 kts through 4 PM)

High Temps: N of Morgan's Point: Upper 60s/Near 70 F. S of Morgan's Point: Upper 50s/Near 60 F.

Visibility: No visibility concerns favored for Wednesday.

#### Precip Image: 12 PM CT



Wind Speed: 8 AM CT





High Temps Wednesday

# Houston Pilots: Thu. 2/1/2024



### **Forecast Discussion**

**Precip:** Dr