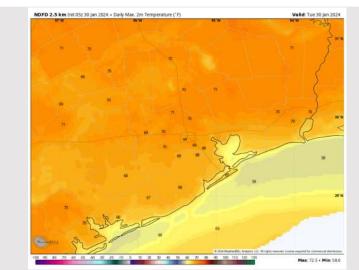

|          |         |          |

NOTE: This is automated data that may/may not agree with the official BAM thinking that's found on the daily slides or special visibility report slides. This data should be used as a guide only

# Houston Pilots: Tue. 1/30/2024



### **Forecast Discussion**

**Precip:** Dry conditions favored throughout the day.

Wind: Winds to gradually shift from SW to W by 7 AM then to out of the WSW by 6 PM. N Morgan's Point: 3-8 kts throughout the day. S of Morgan's Point: 4-9 kts through 4PM when winds will slightly pick up to 7 – 12 kts for the rest of the day.

High Temps: N of Morgan's Point: Mid-to-High 60s F S of Morgan's Point: Upper 50s-Near 60 F .

#### Visibility: No visibility concerns for today.

#### Precip Image: 12 PM CT



Wind Speed: 1 PM CT





High Temps Today

# Houston Pilots: Wed. 1/31/2024



### **Forecast Discussion**

**Precip:** Favoring dry conditions throughout the day on Wednesday.

Wind: Winds to gradually shift to being out of the NW by 5AM, NE by 10 AM, then settle out of the SE by 6 PM. N Morgan's Point: 3-8 kts the entire day S of Morgan's Point: Winds will be at 7-12 kts through ~9 AM before decreasing to 3-8 kts the rest of the day. ( Winds at the Boarding Station can linger ~10-12 kts through 4 PM)

High Temps: N of Morgan's Point: Upper 60s/Near 70 F. S of Morgan's Point: Upper 50s/Near 60 F.

Visibility: No visibility concerns favored for Wednesday.

#### Precip Image: 12 PM CT



Wind Speed: 8 AM CT





High Temps Wednesday

# Houston Pilots: Thu. 2/1/2024



### **Forecast Discussion**

**Precip:** Dry