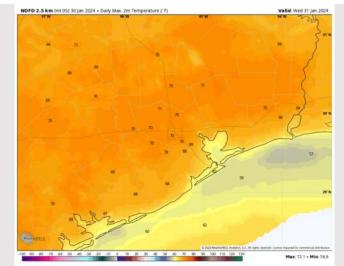

#### Precip Image: 12 PM CT

Wind Speed: 1 PM CT

High Temps Today

High Temps: N of Morgan's Point: Mid-to-High 60s F S of Morgan's Point: Upper 50s-Near 60 F .