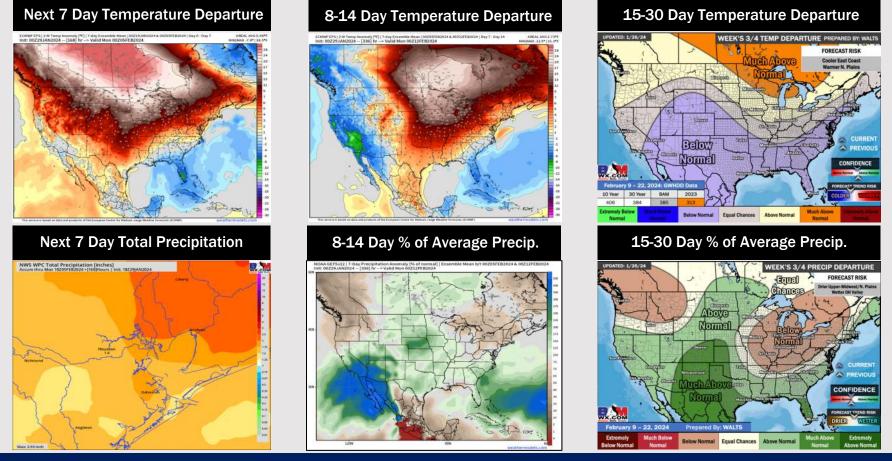

### Houston Pilots: 1/30/24

- Drier conditions will continue through roughly Thursday AM before drizzle can press into the area during the afternoon. Another wave with the best chances for accumulation looks to enter on Saturday. Slightly above normal temperatures favored for the week ahead.
- Above normal precipitation chances are at play during the week 2 timeframe. Temps expected to be above normal.
- Below normal temperatures and much above normal chances for precipitation are favored in the weeks <sup>3</sup>/<sub>4</sub> timeframe.