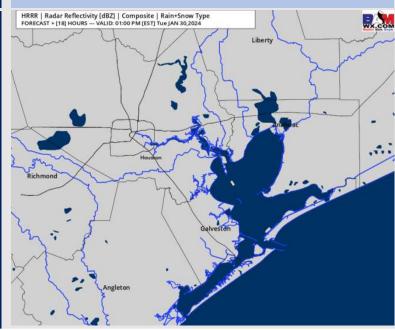

|     |          |          |          |         |          |

NOTE: This is automated data that may/may not agree with the official BAM thinking that's found on the daily slides or special visibility report slides. This data should be used as a guide only

# Houston Pilots: Tue. 1/30/2024



### **Forecast Discussion**

**Precip:** Dry conditions favored throughout the day.

Wind: Winds to gradually shift from SW to W by 7 AM then to out of the WSW by 6 PM. N Morgan's Point: 3-8 kts throughout the day. S of Morgan's Point: 4-9 kts through 4PM when winds will slightly pick up to 7 – 12 kts for the rest of the day.

High Temps: N of Morgan's Point: Mid-to-High 60s F S of Morgan's Point: Upper 50s-Near 60 F .

#### Visibility: No visibility concerns for today.

#### Precip Image: 12 PM CT



Wind Speed: 1 PM CT





High Temps Today

# Houston Pilots: Wed. 1/31/2024



### **Forecast Discussion**

**Precip:** Favoring dry conditions throughout the day on Wednesday.

Wind: Winds to gradually shift to being out of the NW by 5AM, NE by 10 AM, then settle out of the SE by 6 PM. N Morgan's Point: 3-8 kts the entire day S of Morgan's Point: Winds will be at 7-12 kts through ~9 AM before decreasing to 3-8 kts the rest of the day. ( Winds at the Boarding Station can linger ~10-12 kts through 4 PM)

High Temps: N of Morgan's Point: Upper 60s/Near 70 F. S of Morgan's Point: Upper 50s/Near 60 F.

Visibility: No visibility concerns favored for Wednesday.

#### Precip Image: 12 PM CT



Wind Speed: 8 AM CT





High Temps Wednesday

# Houston Pilots: Thu. 2/1/2024



### **Forecast Discu