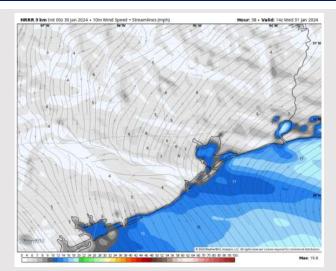

#### Precip Image: 12 PM CT

Wind Speed: 1 PM CT

High Temps Today

### **Forecast Discussion**

**Precip:** Dry conditions favored throughout the day.

Wind: Winds to gradually shift from SW to W by 7 AM then to out of the WSW by 6 PM. N Morgan's Point: 3-8 kts throughout the day. S of Morgan's Point: 4-9 kts through 4PM when winds will slightly pick up to 7 – 12 kts for the rest of the day.