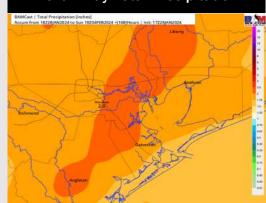

# **Houston Pilots: 1/28/24**

**Next 7 Day Total Precipitation** 

**8-14** Day Temperature Departure

8-14 Day % of Average Precip.

**15-30 Day Temperature Departure** 

15-30 Day % of Average Precip.

- Drier conditions will continue through roughly Thursday AM before drizzle can press into the area during the afternoon. Another wave looks to enter on Saturday. Above normal temperatures favored for the week ahead.
- ➤ Above normal precipitation chances are at play during the week 2 timeframe. Temps expected to be seasonable.
- ➤ Below normal temperatures and much above normal chances for precipitation are favored in the weeks <sup>3</sup>⁄<sub>4</sub> timeframe.