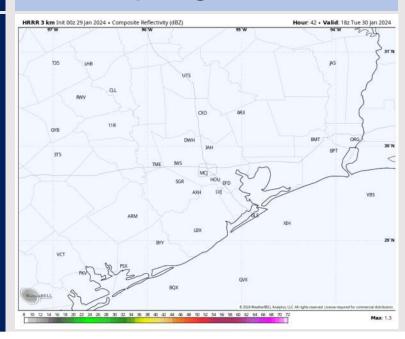

## **Forecast Discussion**

**Precip:** Favoring dry conditions Tuesday.

Wind: Winds to gradually shift from SW to W by 7 AM then to out of the WSW by 6 PM TUE. N Morgan's Point: 3-8 kts throughout the day. S of Morgan's Point: 4-9 kts through 4PM when winds will slightly pick up to 7 – 12 kts for the rest of the day.

### Precip Image: 12 PM CT

Wind Speed: 8 PM CT

High Temps Tuesday