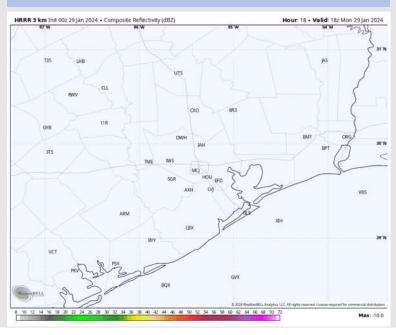

## **Forecast Discussion**

**Precip:** Favoring dry conditions for Today.

Wind: Winds will shift to the NNE by 5 AM, then become variable after 11 AM, settling out of the S/SSW by 6 PM. N of Morgan's Point: 2-6 kts the entire day. S of Morgan's Point: 6-11 kts through 6 AM before decreasing to 4-9 kts the rest of the day today.

#### Precip Image: 12 PM CT

Wind Speed: 8 PM CT

High Temps Today