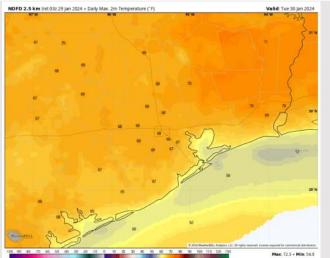

High Temps: N of Morgan's Point: Mid-to-High 60s F S of Morgan's Point: Upper 50s-Near 60 F.

Visibility: No visibility concerns for Tuesday.

### Precip Image: 12 PM CT

Wind Speed: 8 PM CT

High Temps Tuesday