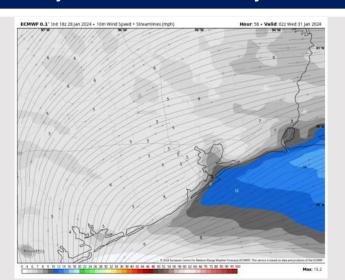

## **Forecast Discussion**

**Precip:** Favoring dry conditions throughout the day on Wednesday.

Wind: Winds to gradually shift to being out of the NW by 7AM, NE by 1 PM, then settle out of the SE by 6 PM. N Morgan's Point: 3-8 kts the entire day S of Morgan's Point: Winds will be at 7-12 kts through ~7 AM before decreasing to 3-8 kts the rest of the day.

### Precip Image: 5 PM CT

Wind Speed: 6 AM CT

High Temps Wednesday