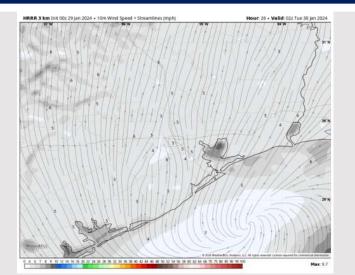

## **Forecast Discussion**

**Precip:** Favoring dry conditions for Today.

Wind: Winds will shift to the NNE by 5 AM, then become variable after 11 AM, settling out of the S/SSW by 6 PM. N of Morgan's Point: 2-6 kts the entire day. S of Morgan's Point: 6-11 kts through 6 AM before decreasing to 4-9 kts the rest of the day today.

#### Precip Image: 12 PM CT

Wind Speed: 8 PM CT

High Temps Today