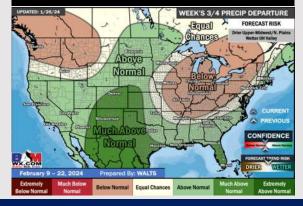

# **Houston Pilots: 1/28/24**

**Next 7 Day Total Precipitation** 

**8-14** Day Temperature Departure

8-14 Day % of Average Precip.

**15-30 Day Temperature Departure** 

15-30 Day % of Average Precip.

- Drier conditions will continue through roughly Thursday AM before drizzle can press into the area during the afternoon. Another wave looks to enter on Saturday. Above normal temperatures favored for the week ahead.
- ➤ Above normal precipitation chances are at play during the week 2 timeframe. Temps expected to be seasonable.
- ➤ Below normal temperatures and much above normal chances for precipitation are favored in the weeks <sup>3</sup>⁄<sub>4</sub> timeframe.