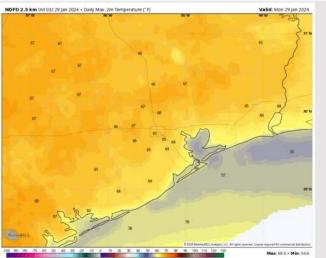

High Temps: N of Morgan's Point: Mid 60s F. S of Morgan's Point: Mid 50s F.

Visibility: A low end risk for patchy fog for locations N of the Boarding Station between 5-9 AM CT with reduced visibilities of 1-3 miles. Better coverage to remain North and West.

#### Precip Image: 12 PM CT

Wind Speed: 8 PM CT

High Temps Today