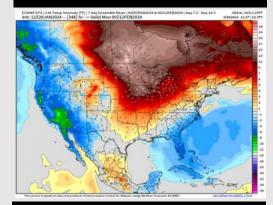

# **Houston Pilots: 1/28/24**

**Next 7 Day Total Precipitation** 

**8-14** Day Temperature Departure

8-14 Day % of Average Precip.

**15-30 Day Temperature Departure** 

15-30 Day % of Average Precip.

- Drier conditions will continue through roughly Thursday AM before drizzle can press into the area during the afternoon. Another wave looks to enter on Saturday. Above normal temperatures favored for the week ahead.
- ➤ Above normal precipitation chances are at play during the week 2 timeframe. Temps expected to be seasonable.
- ➤ Below normal temperatures and much above normal chances for precipitation are favored in the weeks <sup>3</sup>⁄<sub>4</sub> timeframe.