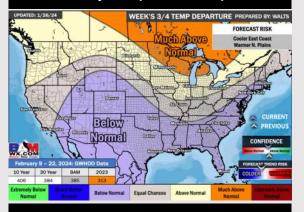

# **Houston Pilots: 1/28/24**

**Next 7 Day Total Precipitation** 

**8-14** Day Temperature Departure

8-14 Day % of Average Precip.

**15-30 Day Temperature Departure** 

15-30 Day % of Average Precip.

- Drier conditions will continue through roughly Thursday AM before drizzle can press into the area during the afternoon. Another wave looks to enter on Saturday. Above normal temperatures favored for the week ahead.
- ➤ Above normal precipitation chances are at play during the week 2 timeframe. Temps expected to be seasonable.
- ➤ Below normal temperatures and much above normal chances for precipitation are favored in the weeks <sup>3</sup>⁄<sub>4</sub> timeframe.