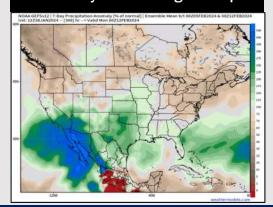

# **Houston Pilots: 1/28/24**

**Next 7 Day Total Precipitation** 

**8-14** Day Temperature Departure

8-14 Day % of Average Precip.

**15-30 Day Temperature Departure** 

15-30 Day % of Average Precip.

- Drier conditions will continue through roughly Thursday AM before drizzle can press into the area during the afternoon. Another wave looks to enter on Saturday. Above normal temperatures favored for the week ahead.
- ➤ Above normal precipitation chances are at play during the week 2 timeframe. Temps expected to be seasonable.
- ➤ Below normal temperatures and much above normal chances for precipitation are favored in the weeks <sup>3</sup>⁄<sub>4</sub> timeframe.