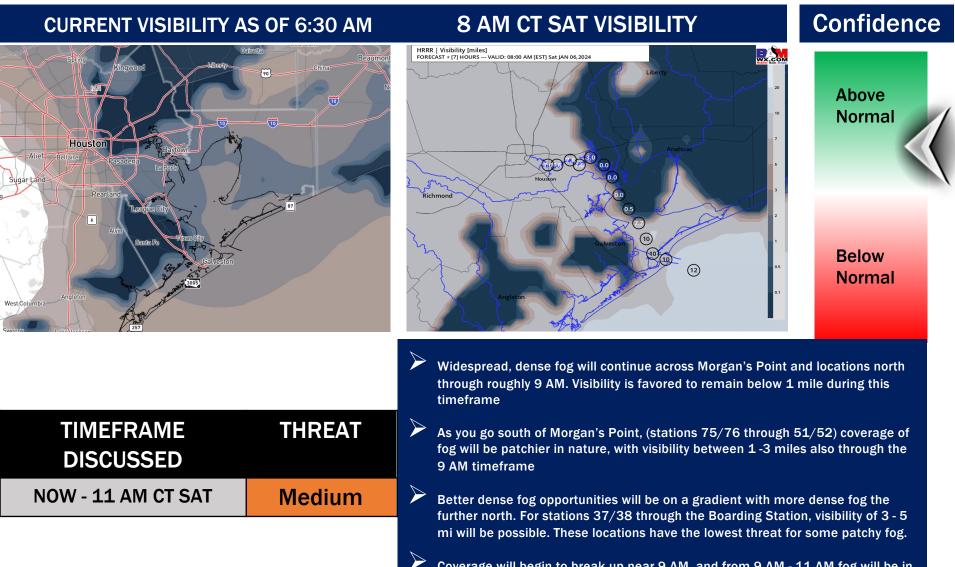

# **Houston Pilots Visibility Report**

Coverage will begin to break up near 9 AM, and from 9 AM - 11 AM fog will be in its dissipation stage across all stations

High Temps: N of Morgan's Point: Lower to mid 60s F. S of Morgan's Point: Upper 50s to Lower 60s F

Visibility: Patchy to Widespread Fog favored from 1AM – 11AM. See visibility slide for additional information.