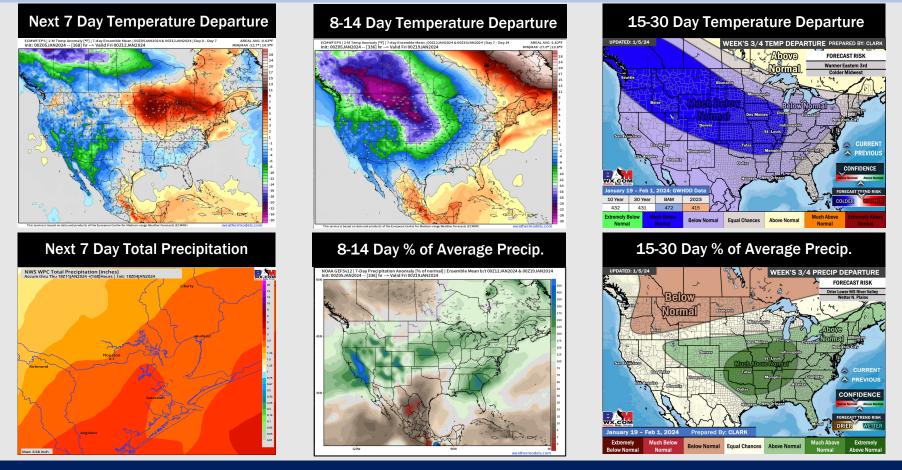

## Houston Pilots: 1/6/24

- Next opportunities for rain will be Monday Tuesday, although lower confidence on exact timing. Seasonable to slightly below normal temperatures for next week.
- Need to monitor for wetter trends towards the end of next week.
- Below normal temperatures and seasonal chances for precipitation are favored in the weeks <sup>3</sup>/<sub>4</sub> timeframe.