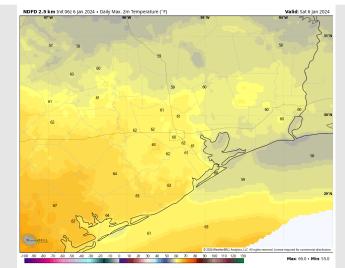

High Temps: N of Morgan's Point: Lower 60s F. S of Morgan's Point: Lower 60s F.

### Precip Image: 7 PM CT

Visibility: No visibility concerns for Sunday.

**9 PM CT** 

#### **High Temps** Sunday