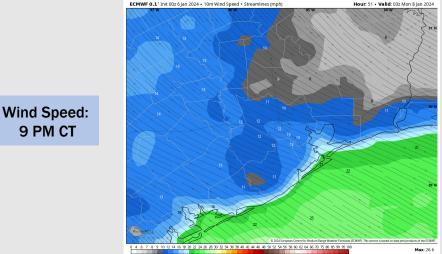

### **Forecast Discussion**

**Precip:** Aside from a few isolated drizzle chances after 7PM, favoring dry conditions for much of Sunday.

Wind: Winds will rotate out of the NE beginning after 4AM and be out of the SE by fully by 6PM for all stations (lower confidence on duration of wind shift). N Morgan's Point: 3-7kts through 4PM before increasing to 8 -11 kts. S of Morgan's Point: 7 – 10 kt winds to start the day, increasing to 14 - 19 knots by 4 PM. Gusts of up to 25 kts cannot be ruled out after 6 PM for stations S of Morgan's Point.

### Precip Image: 7 PM CT

Visibility: No visibility concerns for Sunday.

**9 PM CT** 