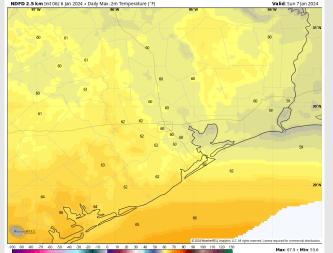

**High Temps:** N of Morgan's Point: Low 70s F S of Morgan's Point: Upper 60s F

#### **High Temps** Monday