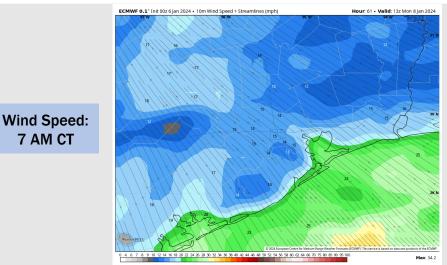

#### Visibility: No visibility concerns Monday

7 AM CT

NDFD 2.5 km Init 06z 6 Jan 2024 • Daily Max. 2m Temperature (\* 1 Valid: Mon 8 Ian 202 Max: 80.0 • Min: 62