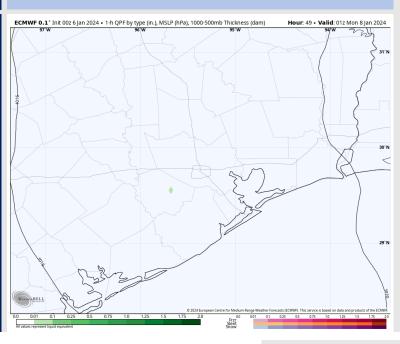

### **Forecast Discussion**

**Precip:** Anticipating showers/storms to push in from the West around 6 AM, lingering in a scattered manner (50-60%) through 9 PM.

Wind: Winds are expected to remain out the SE throughout the day. N of Morgan's Point: 8 - 14 kts throughout the day. S of Morgan's **Point:** Winds 13 – 17 knots favored throughout the day. Slightly higher at the Boarding Station at 15-20 kts. Wind gusts of 25-30 kts in play for the Boarding Stations throughout the day.

### Precip Image: 1 PM CT