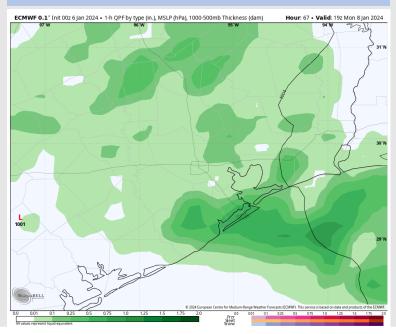

### Precip Image: 1 PM CT

### **Forecast Discussion**

**Precip:** Anticipating showers/storms to push in from the West around 6 AM, lingering in a scattered manner (50-60%) through 9 PM.

Wind: Winds are expected to remain out the SE throughout the day. N of Morgan's Point: 8 - 14 kts throughout the day. S of Morgan's **Point:** Winds 13 – 17 knots favored throughout the day. Slightly higher at the Boarding Station at 15-20 kts. Wind gusts of 25-30 kts in play for the Boarding Stations throughout the day.