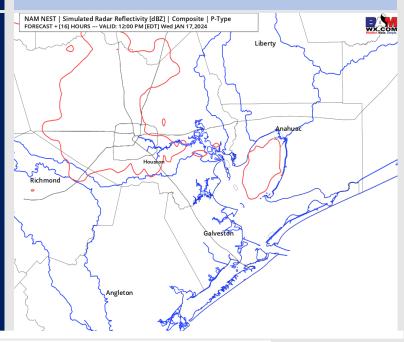

### Precip Image: 11 AM CT

Visibility: No visibility concerns for Wednesday.

Wind Speeds:

**4 PM CT** 

**High Temps** Today