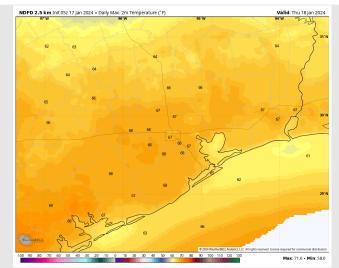

## Houston Pilots: Thu. 01/18/2024

**High Temps:** A significant warm up on THU. N of Morgan's Point: Mid to Upper 60s F. S of Morgan's Point: Low 60s F.

Visibility: Reduced visibilities of 2-4 miles as a result of drizzle possible

### Precip Image: 7 AM CT

Wind Speed: 4 AM CT

High Temps Thursday