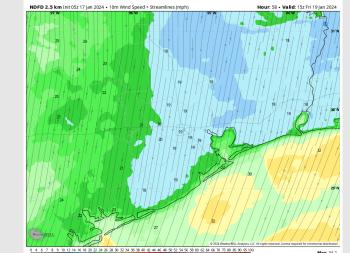

## Houston Pilots: Fri. 01/19/2024

### **Forecast Discussion**

**Precip:** Favoring dry conditions for Friday.

Wind: Winds will begin out of the NW and veer out of the NE by 8AM. N Morgan's Point: 5-10 kt winds will increase to 12 – 16 kts after 7AM, and remain there for the rest of the day. Gusts of 20-25 kts in play N of Morgan's Point through 6 PM. S of Morgan's Point: 12 – 15 kt winds will increase to 18 – 22kts by 8 AM, with winds at the board station reaching closer to 20-24 kts. Winds after 4PM will gradually decrease to 16 – 20 kts (including boarding station). Gusts of 24 - 28 kts will be in play for Stations S of Morgan's Point through 6 PM.

### Precip Image: 7 AM CT

Visibility: Not favoring fog concerns at this time.

Wind Speed:

**9 AM CT** 

High Temps Friday