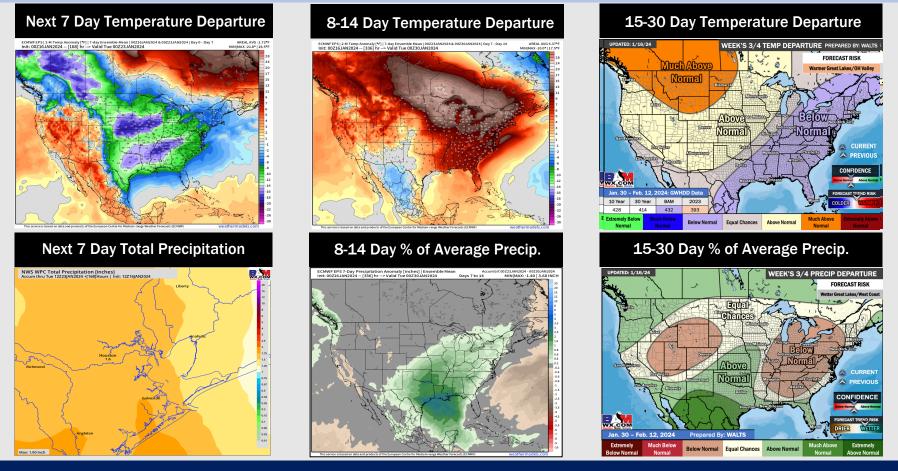

## Houston Pilots: 1/17/24

- Outside of minor chances THU, looking at MON for the next chance of significant rain. Much below normal temperatures favored for the week ahead.
- Above normal rain chances are expected for the week 2 timeframe. Temps expected to warm up becoming above normal for the week 2 timeframe after a very cold stretch the week prior.
- Below normal temperatures and above normal chances for precipitation are favored in the weeks <sup>3</sup>/<sub>4</sub> timeframe.