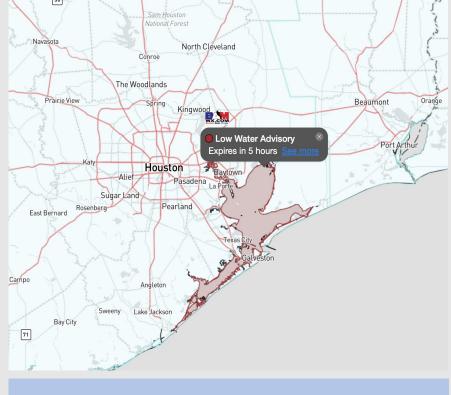

## Weather Headlines

- Outside of low end light rain chances THU AM, anticipating a dry week and early weekend ahead.
- Not anticipating fog concerns over the next few days.
- Given weakening northerly winds, low water advisory will likely be allowed expire by 6AM-CT.

### Radar/NWS Alerts: 12:40 AM CT

As always, please do not hesitate to reach out to us with any forecast questions via the chat option on the Weather Porthole or our on-call number, (317)-560-8122 press 1 for forecast questions.