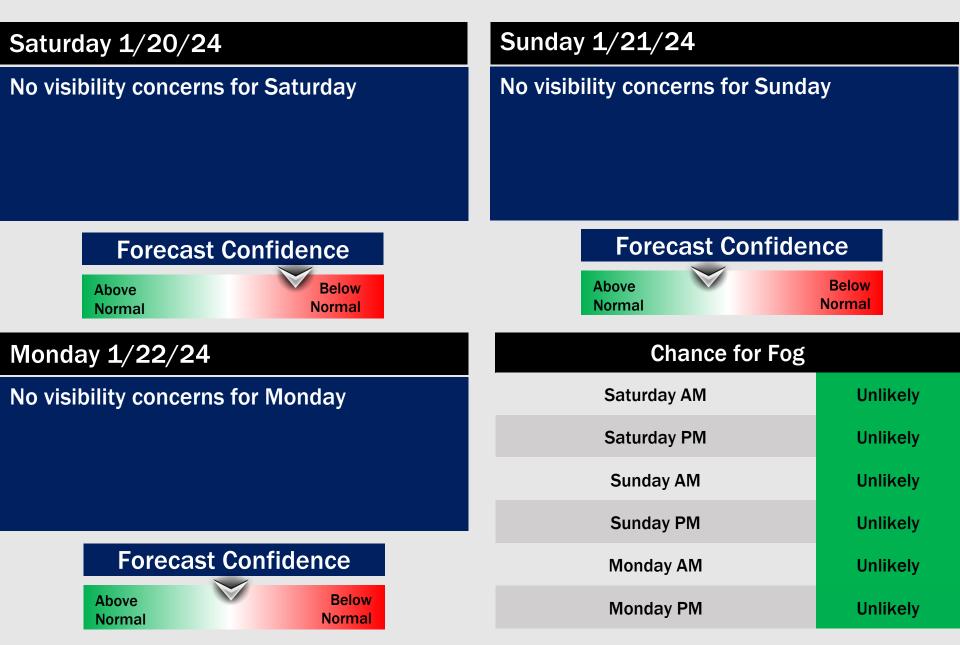

### **Houston Pilots Extended Range Visibility Report**

### Precip Image: 11 AM CT

Visibility: No visibility concerns for Wednesday.

Wind Speeds:

**4 PM CT** 

**High Temps** Today

**High Temps:** A significant warm up on THU. N of Morgan's Point: Mid to Upper 60s F. S of Morgan's Point: Low 60s F.

Visibility: Reduced visibilities of 2-4 miles as a result of drizzle possible

### Precip Image: 7 AM CT

Wind Speed: 4 AM CT

High Temps Thursday

### Precip Image: 7 AM CT

Visibility: Not favoring fog concerns at this time.

Wind Speed:

**9 AM CT** 

High Temps Friday