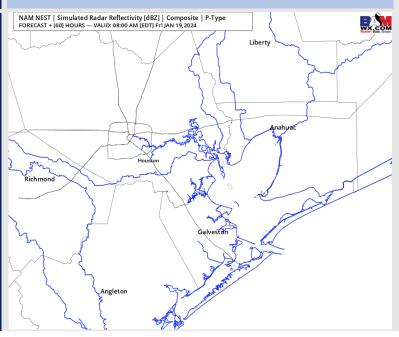

## Houston Pilots: Fri. 01/19/2024

### **Forecast Discussion**

**Precip:** Favoring dry conditions for Friday.

Wind: Winds will begin out of the NW and veer out of the NE by 8AM. N Morgan's Point: 5-10 kt winds will increase to 12 – 16 kts after 7AM, and remain there for the rest of the day. Gusts of 20-25 kts in play N of Morgan's Point through 6 PM. S of Morgan's Point: 12 – 15 kt winds will increase to 18 – 22kts by 8 AM, with winds at the board station reaching closer to 20-24 kts. Winds after 4PM will gradually decrease to 16 – 20 kts (including boarding station). Gusts of 24 - 28 kts will be in play for Stations S of Morgan's Point through 6 PM.