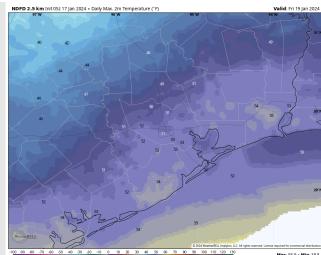

## Houston Pilots: Fri. 01/19/2024

### **Forecast Discussion**

**Precip:** Favoring dry conditions for Friday.

Wind: Winds will begin out of the NW and veer out of the NE by 8AM. N Morgan's Point: 5-10 kt winds will increase to 12 – 16 kts after 7AM, and remain there for the rest of the day. Gusts of 20-25 kts in play N of Morgan's Point through 6 PM. S of Morgan's Point: 12 – 15 kt winds will increase to 18 – 22kts by 8 AM, with winds at the board station reaching closer to 20-24 kts. Winds after 4PM will gradually decrease to 16 – 20 kts (including boarding station). Gusts of 24 - 28 kts will be in play for Stations S of Morgan's Point through 6 PM.

Low Temps: N of Morgan's Point: Mid 50's. S of Morgan's Point: Low to mid 50s F.

### Precip Image: 7 AM CT

Visibility: Not favoring fog concerns at this time.

Wind Speed:

**9 AM CT** 

High Temps Friday