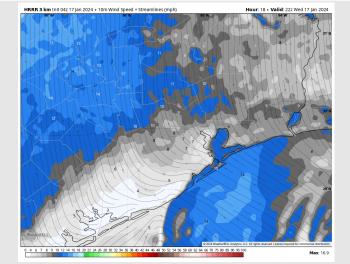

E: This is automated data that may/may not agree with the official BAM thinking that's found on the daily slides or special visibility report slides. This data should be used as a guide only

## Houston Pilots: Wed. 01/17/2024



### **Forecast Discussion**

**Precip:** Favoring dry conditions throughout the day today.

Wind: Winds out of the N/NE will veer out of the SE by 11 AM. **N of Morgan's Point: 3-8** kts throughout the majority of the day. S of Morgan's Point: 7-12 kts through 8 PM before slightly increasing to 10-15 kts. Slightly higher winds towards 19 kts near the Boarding Station after 8 PM.

High Temps: N of Morgan's Point: Near/Low 50s S of Morgan's Point: Mid 50s F

### Precip Image: 11 AM CT



Visibility: No visibility concerns for Wednesday.

Wind Speeds:

**4 PM CT** 





**High Temps** Today

## Houston Pilots: Thu. 01/18/2024



### **Forecast Discussion**

**Precip:** Light drizzle will be possible during the early AM hours for all locations, however favoring dry conditions after 10AM.

Wind: Winds will begin out of the SW, becoming WSW by 9AM and remaining there for the remainder of the day. N Morgan's Point: Winds will be at 6-11 kts through 11AM before increasing to 9 – 14 through the evening. After 7PM, favoring winds to calm to 3 – 6 kts. S of Morgan's Point: Winds will be at 13-17 kts through 5 AM before decreasing to 7-12 kts for the PM hours for the remainder of the day.

**High Temps:** A significant warm up on THU. N of Morgan's Point: Mid to Upper 60s F. S of Morgan's Point: Low 60s F.

Visibility: Reduced visibilities of 2-4 miles as a re