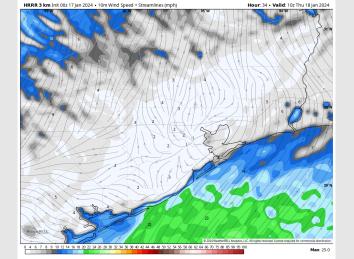

## Houston Pilots: Thu. 01/18/2024

### Precip Image: 7 AM CT

Wind Speed: 4 AM CT

High Temps Thursday