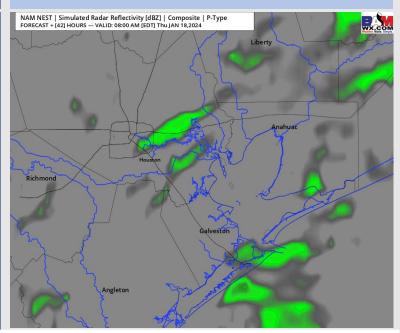

### **Forecast Discussion**

**Precip:** Light drizzle will be possible during the early AM hours for all locations, however favoring dry conditions after 10AM.

Wind: Winds will begin out of the SW, becoming WSW by 9AM and remaining there for the remainder of the day. N Morgan's Point: Winds will be at 6-11 kts through 11AM before increasing to 9 – 14 through the evening. After 7PM, favoring winds to calm to 3 – 6 kts. S of Morgan's Point: Winds will be at 13-17 kts through 5 AM before decreasing to 7-12 kts for the PM hours for the remainder of the day.

**High Temps:** A significant warm up on THU. N of Morgan's Point: Mid to Upper 60s F. S of Morgan's Point: Low 60s F.

Visibility: Reduced visibilities of 2-4 miles as a result of drizzle possible