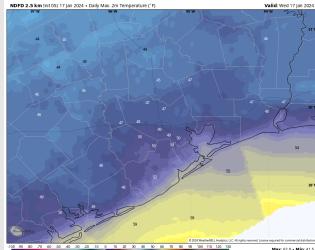

This is automated data that may/may not agree with the official BAM thinking that's found on the daily slides or special visibility report slides. This data should be used as a guide only

## Houston Pilots: Wed. 01/17/2024



### **Forecast Discussion**

**Precip:** Favoring dry conditions throughout the day today.

Wind: Winds out of the N/NE will veer out of the SE by 11 AM. **N of Morgan's Point: 3-8** kts throughout the majority of the day. S of Morgan's Point: 7-12 kts through 8 PM before slightly increasing to 10-15 kts. Slightly higher winds towards 19 kts near the Boarding Station after 8 PM.

High Temps: N of Morgan's Point: Near/Low 50s S of Morgan's Point: Mid 50s F

### Precip Image: 11 AM CT



Visibility: No visibility concerns for Wednesday.

Wind Speeds:

**4 PM CT** 





**High Temps** Today

## Houston Pilots: Thu. 01/18/2024



### **Forecast Discussion**

**Precip:** Light drizzle will be possible during the early AM hours for all locations, however favoring dry conditions after 10AM.

Wind: Winds will begin out of the SW, becoming WSW by 9AM and remaining there for the remainder of the day. N Morgan's Point: Winds will be at 6-11 kts through 11AM before increasing to 9 – 14 through the evening. After 7PM, favoring winds to calm to 3 – 6 kts. S of Morgan's Point: Winds will be at 13-17 kts through 5 AM before decreasing to 7-12 kts for the PM hours for the remainder of the day.

**High Temps:** A significant warm up on THU. N of Morgan's Point: Mid to Upper 60s F. S of Morgan's Point: Low 60s F.

Visibility: Reduced visibilities of 2-4 miles as a resu