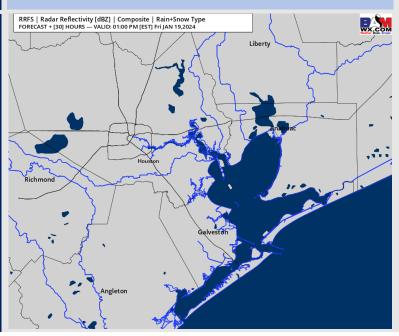

#### Precip Image: 12 PM CT

Visibility: No visibility concerns for Saturday.

High Temps Saturday