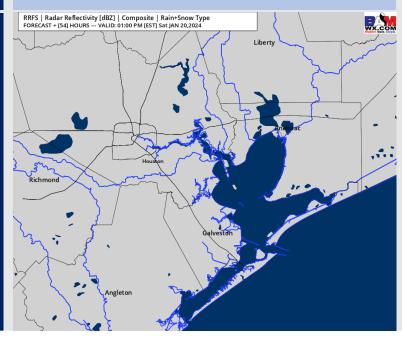

### **Forecast Discussion**

**Precip:** Favoring dry conditions for Saturday.

Wind: Winds expected to remain out of the NE through the late afternoon before veering out of the ENE ~4 PM. N of Morgan's Point: 6 -11 kts through 2 PM before decreasing to 4-9 kts. S of Morgan's Point: 10 – 15 kts throughout the day on SAT. Slightly higher winds towards 15-20 kts near the Boarding Station. Wind gusts of 25-30 kts near the Boarding Station through 2 PM.

#### Precip Image: 12 PM CT

Visibility: No visibility concerns for Saturday.

High Temps Saturday