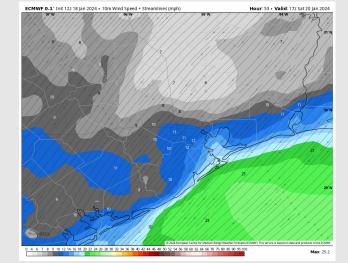

#### **Precip:** Favoring dry conditions for Friday.

Wind: Winds will begin out of the SW before quickly shifting to out of the NW by 2 AM and veer out of the NE by 7AM. N Morgan's Point: 5-10 kt winds will increase to 11 - 16 kts after 6AM and remain there for the rest of the day. Gusts of 20-25 kts in play N of Morgan's Point through 6 PM. S of Morgan's Point: 12 - 15 kt winds will increase to 18 - 22kts by 6 AM, with winds at the board station reaching closer to 20-24 kts. Winds after 4PM will gradually decrease to 16 - 20 kts (boarding station remains elevated). Gusts of 25 - 30 kts will be in play for Stations S of Morgan's Point from 5 AM through 6 PM. Boarding station will see gusts closer to 28 - 32kts the entire day.

CMWF 0.1° Init 127 18 Jan 2024 • 10m Wind Sneed + Stream

### Precip Image: 12 PM CT

Wind Speed: 10 AM CT

Hour 28 • Valid: 167 Fri 19 Jan 202

High Temps Friday