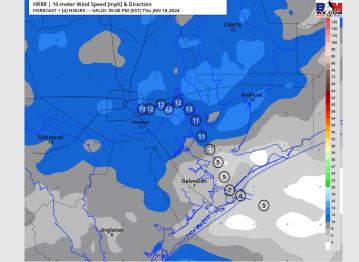

slides or special visibility report slides. This data should be used as a guide only

## Houston Pilots: Thu. 01/18/2024



### **Forecast Discussion**

**Precip:** Dry conditions favored the remainder of the day today.

Wind: Winds will remain out of the WSW the rest of today. N Morgan's Point: Winds will be at 9 – 14 through the evening. After 7PM, favoring winds to calm to 3 – 6 kts. Gusts of up to 20-22 kts possible through 6 PM N of Morgan's Point. S of Morgan's Point: Winds will continue at 7-12 kts for the remainder of the day.

Low Temps: N of Morgan's Point: Low 40s F. S of Morgan's Point: Upper 40s F.

Visibility: Patchy to widespread fog will work into the area later this evening. Check out visibility slide above for more info

### Precip Image: 4 PM CT



Wind Speed: 4 PM CT





Low Temps FRI AM

# Houston Pilots: Fri. 01/19/2024



### **Forecast Discussion**

#### **Precip:** Favoring dry conditions for Friday.

Wind: Winds will begin out of the SW before quickly shifting to out of the NW by 2 AM and veer out of the NE by 7AM. N Morgan's Point: 5-10 kt winds will increase to 11 - 16 kts after 6AM and remain there for the rest of the day. Gusts of 20-25 kts in play N of Morgan's Point through 6 PM. S of Morgan's Point: 12 - 15 kt winds will increase to 18 - 22kts by 6 AM, with winds at the board station reaching closer to 20-24 kts. Winds after 4PM will gradually decrease to 16 - 20 kts (boarding station remains elevated). Gusts of 25 - 30 kts will be in play for Stations S of Morgan's Point from 5 AM through 6 PM. Boarding station will see gusts closer to 28