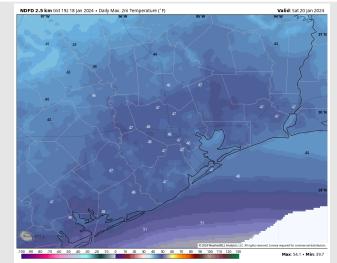

#### Precip Image: 12 PM CT

Visibility: No visibility concerns for Saturday.

High Temps Saturday