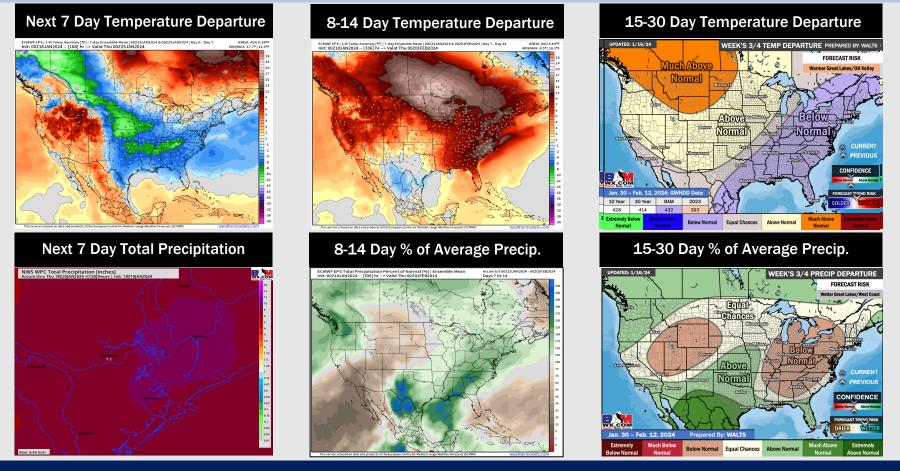

## Houston Pilots: 1/18/24

- Looking at MON for the next chance of significant rain. Much below normal temperatures favored for the week ahead.
- Above normal rain chances are expected for the week 2 timeframe. Temps expected to warm up becoming above normal for the week 2 timeframe after a very cold stretch the week prior.
- Below normal temperatures and above normal chances for precipitation are favored in the weeks <sup>3</sup>/<sub>4</sub> timeframe.