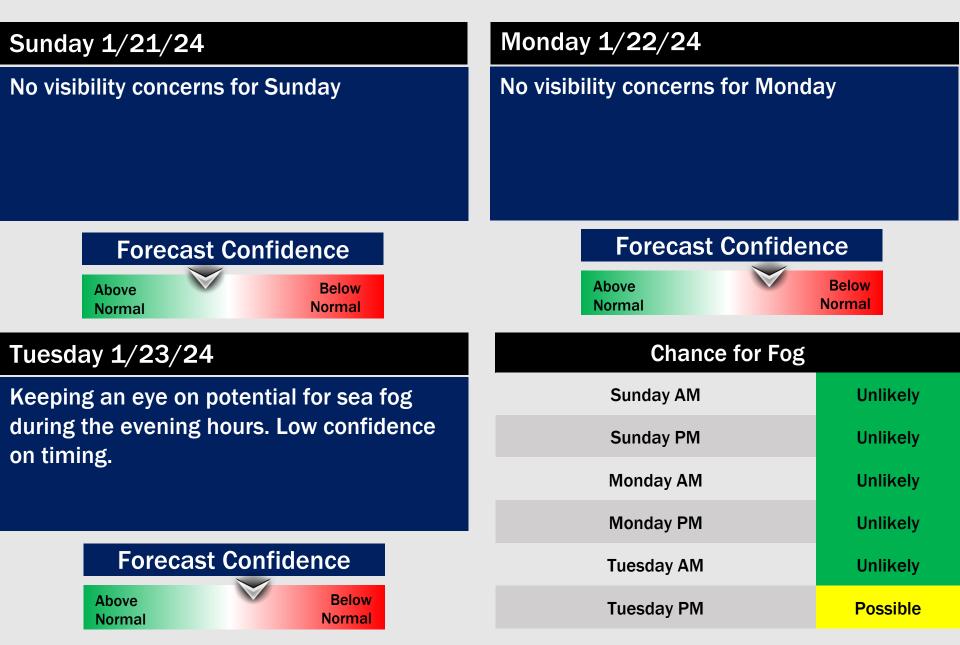

# **Houston Pilots Visibility Report**

#### Confidence CURRENT VIS (8:45 PM CT) **2 AM CT FRI VISIBILITY** HRRR | Visibility [miles] FORECAST + [8] HOURS --- VALID: 03:00 AM [EST] Fri JAN 19,2024 Waco Libert Above Normal **College Station** The Woodlands Houston 10 **Below** Normal Patchy (and at sometimes dense) fog will continue to work into the area this evening with the risk continuing into the early AM tomorrow (Friday) due to a brief calming of the winds. TIMEFRAME THREAT Anticipating visibility will be reduced to 1 - 3 miles in a patchy fashion for all stations now through 11 PM, with a few locally dense pockets reducing DISCUSSED visibility down to 1 mile or less at times. NOW -5 AM CT FRI Med The risk for reduced visibility is favored to peak between 11 PM - 3 AM-CT, becoming the most widespread and dense for all stations. Visibility of less than 1 mile cannot be ruled out for that timeframe. Expecting the front moving through early Friday AM to gradually clear fog out of the area from N to S, clearing up visibility for all locations by ~5 AM-

CT Fri.

### **Houston Pilots Extended Range Visibility Report**