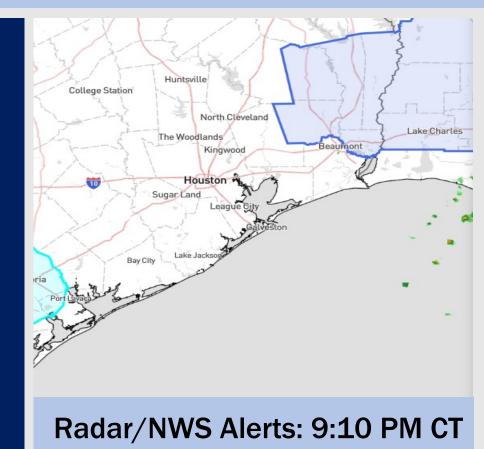

## **Weather Headlines**

- Patchy to widespread fog will work into the area this evening and last into FRI AM. See Visibility Slide for Additional Details
- No precip chances are favored for this upcoming weekend.
- Front passage on Friday morning will result in some gusty winds of locally up 32 kts for the boarding station.

Houston Pilots

As always, please do not hesitate to reach out to us with any forecast questions via the chat option on the Weather Porthole or our on-call number, (317)-560-8122 press 1 for forecast questions.