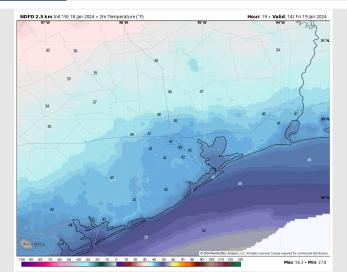

### Precip Image: 12 PM CT

Wind Speed: 10 AM CT

Hour 28 • Valid: 167 Fri 19 Jan 202

High Temps Friday