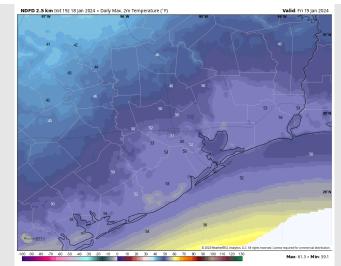

**High Temps:** Cool Down given Passage of Front N of Morgan's Point: Mid 40s S of Morgan's Point: Mid 40s F

#### Precip Image: 12 PM CT

Visibility: No visibility concerns for Saturday.

High Temps Saturday