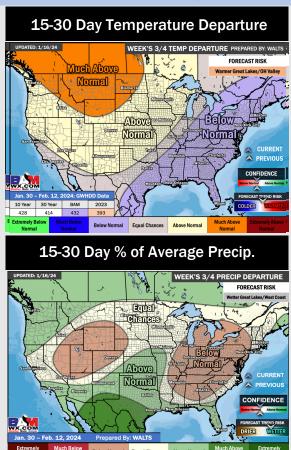

# **Houston Pilots: 1/18/24**

- Looking at MON for the next chance of significant rain. Much below normal temperatures favored for the week ahead.
- Above normal rain chances are expected for the week 2 timeframe. Temps expected to warm up becoming above normal for the week 2 timeframe after a very cold stretch the week prior.
- ► Below normal temperatures and above normal chances for precipitation are favored in the weeks ¾ timeframe.