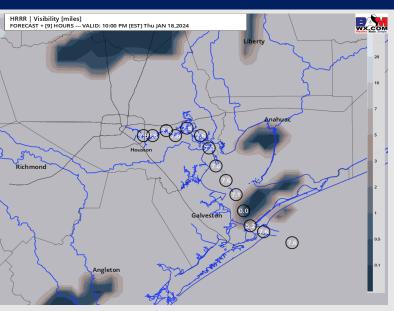

### 9 PM CT THU VISIBILITY

### **1** AM CT FRI VISIBILITY

Below Normal

TIMEFRAME THREAT DISCUSSED

7 PM CT THU-5 AM CT FRI

- There is increasing confidence that patchy / patchy dense fog will work back into the area this PM with the risk continuing into the early AM tomorrow (Friday) due to a brief calming of the winds.
- Anticipating visibility will be reduced to 1 3 miles in a patchy fashion for all stations as early as 7 PM, with a few locally dense pockets reducing visibility down to 1 mile or less at times.
- The risk for reduced visibility is favored to peak between 11 PM 2 AM-CT, becoming the most widespread and dense for all stations. Visibility of less than 1 mile cannot be ruled out for that timeframe.
- Expecting the front moving through early Friday AM to gradually clear for out of the area from N to S, clearing up visibility for all locations by ~5 AM-CT Fri.