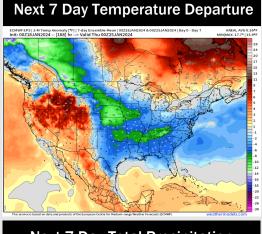

# **Houston Pilots: 1/18/24**

- Looking at MON for the next chance of significant rain. Much below normal temperatures favored for the week ahead.
- Above normal rain chances are expected for the week 2 timeframe. Temps expected to warm up becoming above normal for the week 2 timeframe after a very cold stretch the week prior.
- ► Below normal temperatures and above normal chances for precipitation are favored in the weeks ¾ timeframe.