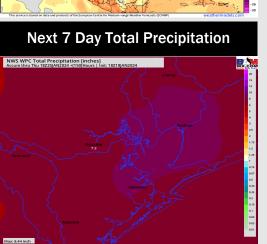

# **Houston Pilots: 1/18/24**

- Looking at MON for the next chance of significant rain. Much below normal temperatures favored for the week ahead.
- Above normal rain chances are expected for the week 2 timeframe. Temps expected to warm up becoming above normal for the week 2 timeframe after a very cold stretch the week prior.
- ► Below normal temperatures and above normal chances for precipitation are favored in the weeks ¾ timeframe.