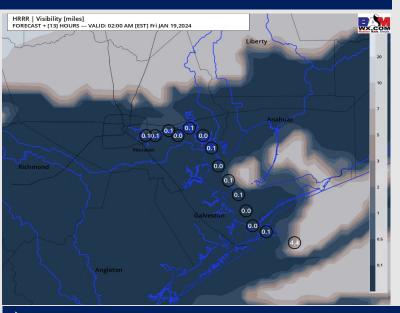

### **1** AM CT FRI VISIBILITY

Below Normal

TIMEFRAME THREAT DISCUSSED

7 PM CT THU-5 AM CT FRI

- There is increasing confidence that patchy / patchy dense fog will work back into the area this PM with the risk continuing into the early AM tomorrow (Friday) due to a brief calming of the winds.
- Anticipating visibility will be reduced to 1 3 miles in a patchy fashion for all stations as early as 7 PM, with a few locally dense pockets reducing visibility down to 1 mile or less at times.
- The risk for reduced visibility is favored to peak between 11 PM 2 AM-CT, becoming the most widespread and dense for all stations. Visibility of less than 1 mile cannot be ruled out for that timeframe.
- Expecting the front moving through early Friday AM to gradually clear for out of the area from N to S, clearing up visibility for all locations by ~5 AM-CT Fri.