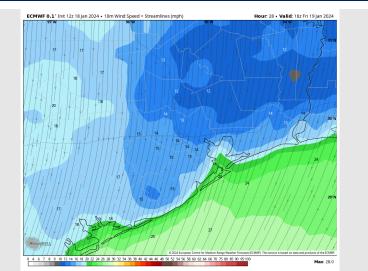

### Precip Image: 4 PM CT RRFS | Radar Reflectivity [dBZ] | Composite | Rain+Snow Type FORECAST + [10] HOURS -- VALID: 05:00 PM [EST] Thu JAN 18,2024

Wind Speed: 4 PM CT

**Low Temps FRI AM** 