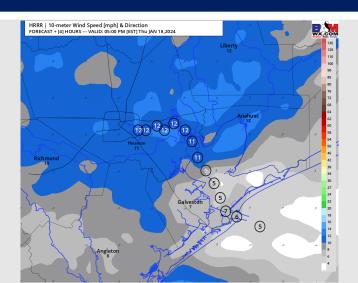

## **Forecast Discussion**

**Precip:** Dry conditions favored the remainder of the day today.

Wind: Winds will remain out of the WSW the rest of today. N Morgan's Point: Winds will be at 9 - 14 through the evening. After 7PM, favoring winds to calm to 3 - 6 kts. Gusts of up to 20-22 kts possible through 6 PM N of Morgan's Point. S of Morgan's Point: Winds will continue at 7-12 kts for the remainder of the day.

### Precip Image: 4 PM CT RRFS | Radar Reflectivity [dBZ] | Composite | Rain+Snow Type FORECAST + [10] HOURS -- VALID: 05:00 PM [EST] Thu JAN 18,2024

Wind Speed: 4 PM CT

**Low Temps FRI AM** 