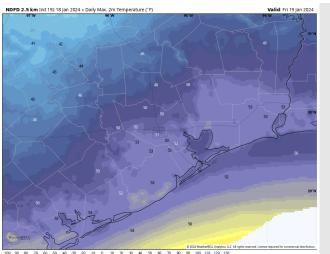

### Precip Image: 4 PM CT RRFS | Radar Reflectivity [dBZ] | Composite | Rain+Snow Type FORECAST + [10] HOURS -- VALID: 05:00 PM [EST] Thu JAN 18,2024

Wind Speed: 4 PM CT

**Low Temps FRI AM** 

High Temps: N of Morgan's Point: Mid 50's F. S of Morgan's Point: Low 50s F.

Visibility: Patchy to widespread fog will continue in the area later through early FRI AM. Check out visibility slide above for more info