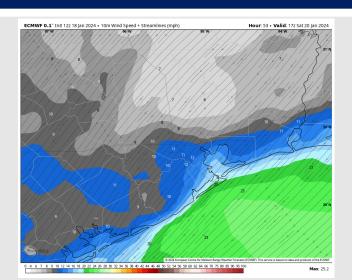

High Temps: Cool Down given Passage of Front N of Morgan's Point: Mid 40s S of Morgan's Point: Mid 40s F

Visibility: No visibility concerns for Saturday.

Wind Speed: 11 AM CT

High Temps Saturday