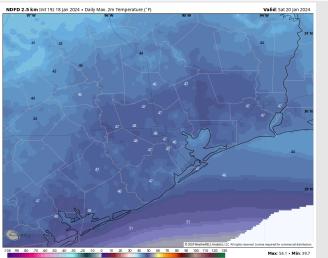

# Houston Pilots: Sat. 01/20/2024

High Temps: Cool Down given Passage of Front N of Morgan's Point: Mid 40s S of Morgan's Point: Mid 40s F

Visibility: No visibility concerns for Saturday.

Wind Speed: 11 AM CT

High Temps Saturday