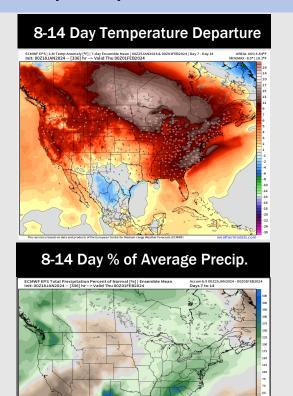

# **Houston Pilots: 1/18/24**

- Looking at MON for the next chance of significant rain. Much below normal temperatures favored for the week ahead.
- Above normal rain chances are expected for the week 2 timeframe. Temps expected to warm up becoming above normal for the week 2 timeframe after a very cold stretch the week prior.
- ► Below normal temperatures and above normal chances for precipitation are favored in the weeks ¾ timeframe.