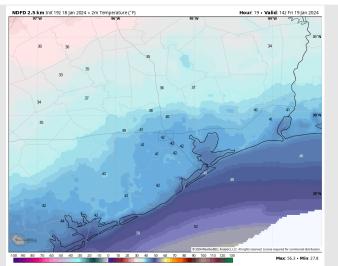

Low Temps: N of Morgan's Point: Low 40s F. S of Morgan's Point: Upper 40s F.

Visibility: Patchy to widespread fog will work into the area later this evening. Check out visibility slide above for more info

### Precip Image: 4 PM CT RRFS | Radar Reflectivity [dBZ] | Composite | Rain+Snow Type FORECAST + [10] HOURS -- VALID: 05:00 PM [EST] Thu JAN 18,2024

Wind Speed: 4 PM CT

**Low Temps FRI AM** 