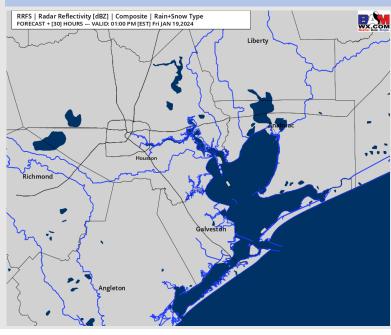

## **Forecast Discussion**

**Precip:** Favoring dry conditions for Friday.

Wind: Winds will begin out of the SW before quickly shifting to out of the NW by 2 AM and veer out of the NE by 7AM. N Morgan's Point: 5-10 kt winds will increase to 11 – 16 kts after 6AM and remain there for the rest of the day. Gusts of 20-25 kts in play N of Morgan's Point through 6 PM. S of Morgan's Point: 12 – 15 kt winds will increase to 18 – 22kts by 6 AM, with winds at the board station reaching closer to 20-24 kts. Winds after 4PM will gradually decrease to 16 – 20 kts (boarding station remains elevated). Gusts of 25 - 30 kts will be in play for Stations S of Morgan's Point from 5 AM through 6 PM. Boarding station will see gusts closer to 28 – 32kts the entire day.

### Precip Image: 12 PM CT

Wind Speed: 10 AM CT

High Temps Friday