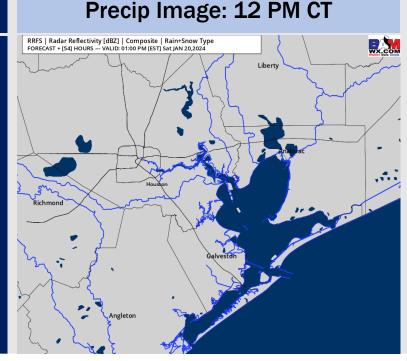

later through early FRI AM. Check out visibility slide above for more info

### Precip Image: 12 PM CT



Wind Speed: 10 AM CT





High Temps Friday

# Houston Pilots: Sat. 01/20/2024





## **Forecast Discussion**

**Precip:** Favoring dry conditions for Saturday.

Wind: Winds expected to remain out of the NE through the late afternoon before veering out of the ENE ~4 PM. N of Morgan's Point: 6 -11 kts through 2 PM before decreasing to 4-9 kts. S of Morgan's Point: 10 – 15 kts throughout the day on SAT. Slightly higher winds towards 15-20 kts near the Boarding Station. Wind gusts of 25-30 kts near the Boarding Station through 2 PM.

High Temps: Cool Down given Passage of Front N of Morgan's Point: Mid 40s S of Morgan's Point: Mid 40s F

Visibility: No visibility concerns for Saturday.



Wind Speed: 11 AM CT





High Temps Saturday

# **Houston Pilots: 1/18/24**













- Looking at MON for the next chance of significant rain. Much below normal temperatures favored for the week ahead.
- Above normal rain chances are expected for the week 2 timeframe. Temps expected to warm up becoming above normal for the week 2 timeframe after a very cold stretch the week prior.
- ► Below normal temperatures and above normal chances for precipitation are favored in the weeks ¾ timeframe.