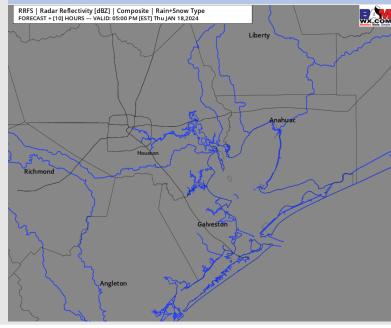

### Precip Image: 4 PM CT RRFS | Radar Reflectivity [dBZ] | Composite | Rain+Snow Type FORECAST + [10] HOURS -- VALID: 05:00 PM [EST] Thu JAN 18,2024

Wind Speed: 4 PM CT

**Low Temps FRI AM** 