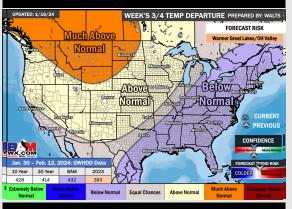

#### 15-30 Day % of Average Precip.

- Outside of minor chances THU, looking at MON for the next chance of significant rain. Much below normal temperatures favored for the week ahead.
- Above normal rain chances are expected for the week 2 timeframe. Temps expected to warm up becoming above normal for the week 2 timeframe after a very cold stretch the week prior.
- Below normal temperatures and above normal chances for precipitation are favored in the weeks 3/4 timeframe.