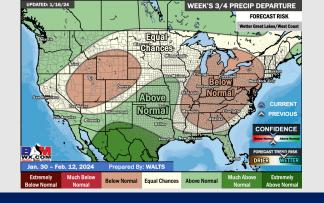

#### 8-14 Day Temperature Departure

8-14 Day % of Average Precip.

#### 15-30 Day % of Average Precip.

- Outside of minor chances THU, looking at MON for the next chance of significant rain. Much below normal temperatures favored for the week ahead.
- Above normal rain chances are expected for the week 2 timeframe. Temps expected to warm up becoming above normal for the week 2 timeframe after a very cold stretch the week prior.
- Below normal temperatures and above normal chances for precipitation are favored in the weeks 3/4 timeframe.