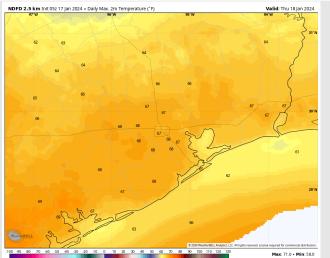

# Houston Pilots: Thu. 01/18/2024

High Temps: A significant warm up on THU. N of Morgan's Point: Mid to Upper 60s F. S of Morgan's Point: Low 60s F.

Visibility: Reduced visibilities of 2-4 miles as a result of drizzle possible

#### Precip Image: 4 AM CT

Wind Speed: 4 AM CT

High Temps Thursday