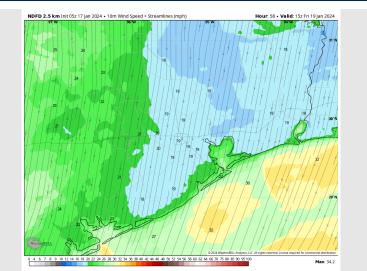

# Houston Pilots: Fri. 01/19/2024

#### **Forecast Discussion**

**Precip:** Favoring dry conditions for Friday.

Wind: Winds will begin out of the NW and veer out of the NE by 8AM. N Morgan's Point: 5-10 kt winds will increase to 12 – 16 kts after 7AM, and remain there for the rest of the day. Gusts of 20-25 kts in play N of Morgan's Point through 6 PM. S of Morgan's Point: 12 – 15 kt winds will increase to 18 – 22kts by 8 AM, with winds at the board station reaching closer to 20-24 kts. Winds after 4PM will gradually decrease to 16 – 20 kts (including boarding station). Gusts of 24 - 28 kts will be in play for Stations S of Morgan's Point through 6 PM.

#### Precip Image: 7 AM CT

Wind Speed: 9 AM CT

High Temps Friday