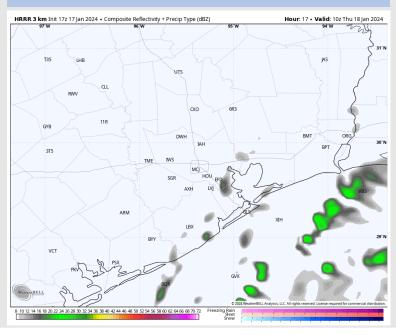

# Houston Pilots: Thu. 01/18/2024

### **Forecast Discussion**

**Precip:** Light drizzle will be possible during the early AM hours for all locations, however favoring dry conditions after 10AM.

Wind: Winds will begin out of the SW, becoming WSW by 9AM and remaining there for the remainder of the day. N Morgan's Point: Winds will be at 6-11 kts through 11AM before increasing to 9 – 14 through the evening. After 7PM, favoring winds to calm to 3 – 6 kts. S of Morgan's Point: Winds will be at 13-17 kts through 5 AM before decreasing to 7-12 kts for the PM hours for the remainder of the day.

#### Precip Image: 4 AM CT

Wind Speed: 4 AM CT

High Temps Thursday