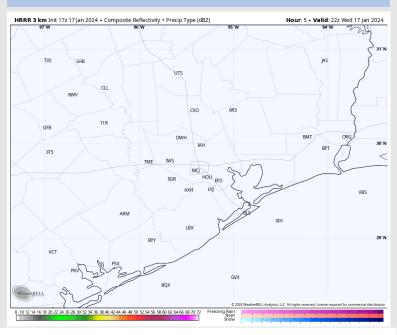

#### Precip Image: 4 PM CT

Wind Speeds: 4 PM CT

Low Temps Thu AM

### **Forecast Discussion**

**Precip:** Favoring dry conditions throughout the day today.

Wind: Winds expected to remain out of the SE throughout the rest of the day. N of Morgan's Point: 3-8 kts throughout the rest of the evening. S of Morgan's Point: 13 – 18 kts through the rest of the day. Slightly higher winds towards 20 kts near the Boarding Station after 8 PM.