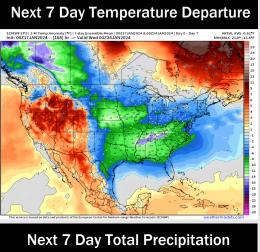

# **Houston Pilots: 1/17/24**

#### 8-14 Day Temperature Departure

8-14 Day % of Average Precip.

#### 15-30 Day % of Average Precip.

- Outside of minor chances THU, looking at MON for the next chance of significant rain. Much below normal temperatures favored for the week ahead.
- Above normal rain chances are expected for the week 2 timeframe. Temps expected to warm up becoming above normal for the week 2 timeframe after a very cold stretch the week prior.
- Below normal temperatures and above normal chances for precipitation are favored in the weeks 3/4 timeframe.