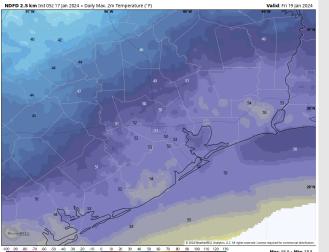

# Houston Pilots: Fri. 01/19/2024

High Temps: N of Morgan's Point: Mid 50's. S of Morgan's Point: Low to mid 50s F.

Visibility: Keeping an eye on a low end patchy fog risk early Friday AM.

#### Precip Image: 7 AM CT

Wind Speed: 9 AM CT

High Temps Friday