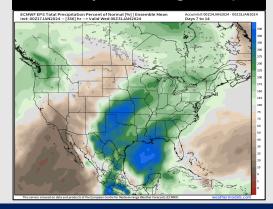

#### 15-30 Day % of Average Precip.

- Outside of minor chances THU, looking at MON for the next chance of significant rain. Much below normal temperatures favored for the week ahead.
- Above normal rain chances are expected for the week 2 timeframe. Temps expected to warm up becoming above normal for the week 2 timeframe after a very cold stretch the week prior.
- Below normal temperatures and above normal chances for precipitation are favored in the weeks 3/4 timeframe.