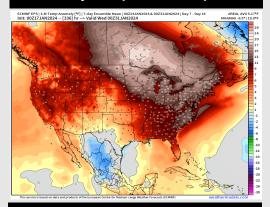

#### 8-14 Day Temperature Departure

8-14 Day % of Average Precip.

#### 15-30 Day % of Average Precip.

- Outside of minor chances THU, looking at MON for the next chance of significant rain. Much below normal temperatures favored for the week ahead.
- Above normal rain chances are expected for the week 2 timeframe. Temps expected to warm up becoming above normal for the week 2 timeframe after a very cold stretch the week prior.
- Below normal temperatures and above normal chances for precipitation are favored in the weeks 3/4 timeframe.