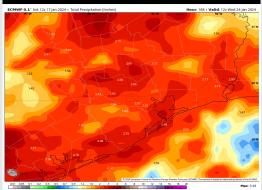

#### Precip Image: 4 PM CT

Wind Speeds: 4 PM CT

Low Temps Thu AM

### **Forecast Discussion**

**Precip:** Light drizzle will be possible during the early AM hours for all locations, however favoring dry conditions after 10AM.

Wind: Winds will begin out of the SW, becoming WSW by 9AM and remaining there for the remainder of the day. N Morgan's Point: Winds will be at 6-11 kts through 11AM before increasing to 9 – 14 through the evening. After 7PM, favoring winds to calm to 3 – 6 kts. S of Morgan's Point: Winds will be at 13-17 kts through 5 AM before decreasing to 7-12 kts for the PM hours for the remainder of the day.