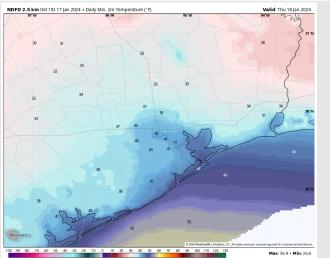

# Houston Pilots: Thu. 01/18/2024

High Temps: A significant warm up on THU. N of Morgan's Point: Mid to Upper 60s F. S of Morgan's Point: Low 60s F.

Visibility: Reduced visibilities of 2-4 miles as a result of drizzle possible

#### Precip Image: 4 AM CT

Wind Speed: 4 AM CT

High Temps Thursday