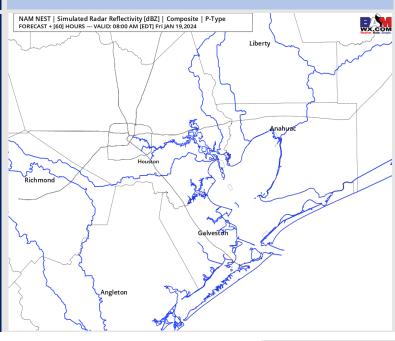

# Houston Pilots: Fri. 01/19/2024

#### **Forecast Discussion**

**Precip:** Favoring dry conditions for Friday.

Wind: Winds will begin out of the NW and veer out of the NE by 8AM. N Morgan's Point: 5-10 kt winds will increase to 12 – 16 kts after 7AM, and remain there for the rest of the day. Gusts of 20-25 kts in play N of Morgan's Point through 6 PM. S of Morgan's Point: 12 – 15 kt winds will increase to 18 – 22kts by 8 AM, with winds at the board station reaching closer to 20-24 kts. Winds after 4PM will gradually decrease to 16 – 20 kts (including boarding station). Gusts of 24 - 28 kts will be in play for Stations S of Morgan's Point through 6 PM.

High Temps: N of Morgan's Point: Mid 50's. S of Morgan's Point: Low to mid 50s F.

Visibility: Keeping an eye on a low end patchy fog risk early Friday AM.

#### Precip Image: 7 AM CT

Wind Speed: 9 AM CT

High Temps Friday