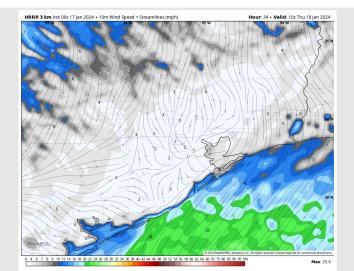

# Houston Pilots: Thu. 01/18/2024

### **Forecast Discussion**

**Precip:** Light drizzle will be possible during the early AM hours for all locations, however favoring dry conditions after 10AM.

Wind: Winds will begin out of the SW, becoming WSW by 9AM and remaining there for the remainder of the day. N Morgan's Point: Winds will be at 6-11 kts through 11AM before increasing to 9 – 14 through the evening. After 7PM, favoring winds to calm to 3 – 6 kts. S of Morgan's Point: Winds will be at 13-17 kts through 5 AM before decreasing to 7-12 kts for the PM hours for the remainder of the day.

#### Precip Image: 4 AM CT

Wind Speed: 4 AM CT

High Temps Thursday