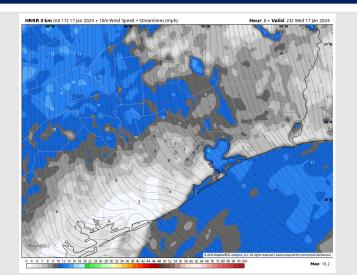

#### Precip Image: 4 PM CT

Wind Speeds: 4 PM CT

Low Temps Thu AM

### **Forecast Discussion**

**Precip:** Favoring dry conditions throughout the day today.

Wind: Winds expected to remain out of the SE throughout the rest of the day. N of Morgan's Point: 3-8 kts throughout the rest of the evening. S of Morgan's Point: 13 – 18 kts through the rest of the day. Slightly higher winds towards 20 kts near the Boarding Station after 8 PM.