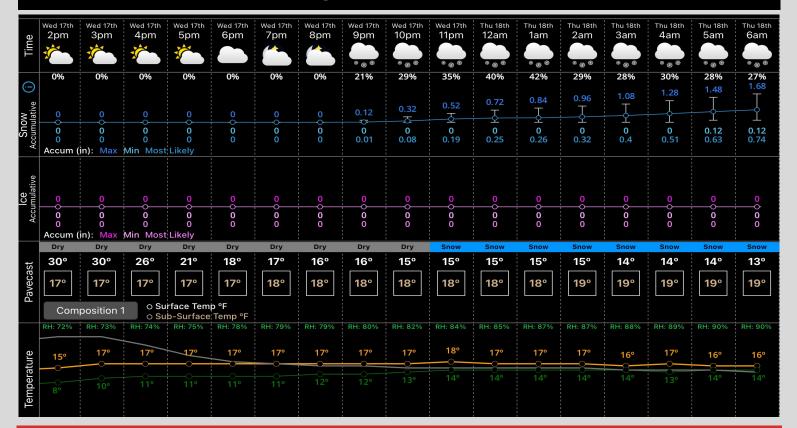

## **Hour by Hour Forecast:**

#### **Today's Precipitation Chances:**

- Snow is expected tonight into tomorrow AM from roughly 9 PM 10 AM THU (likely)
- Confidence is very low regarding snowfall amounts due to narrow nature of where heaviest band may set up/ differing model solutions

#### **Favored Snowfall Totals**

0.5" - 2"

#### **Dew/Frost:**

Outside of snow, frost formation cannot be ruled out due to higher winds. Generally, a 60% chance of this occurring