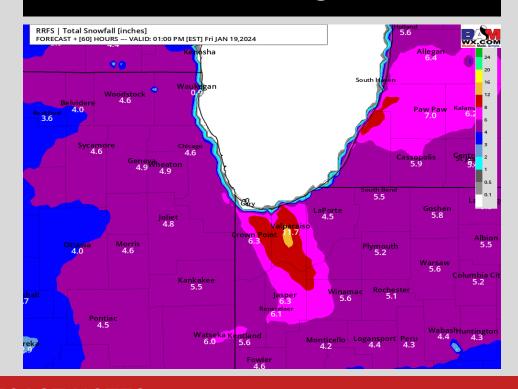

## Favored Snowfall through 12 PM FRI

### **Precipitation:**

- ✓ THU: Snow will begin to exit late morning with a more defined wave beginning around 5 7 PM. Snow will last through the remainder of the day/ night.
- ✓ <u>FRI</u>: Confidence starts to drop off on specific details on Friday.
   The bulk of the "system" snow likely exits around 4 − 5 AM.
   However, additional snow chances in the form of Lake Effect snow and light snow showers/ flurries will be at play through the day.
- ✓ <u>SAT:</u> AM flurries will be possible before drier air starts to move in. Overall system totals in the 3" 6". Confidence remains low with snowfall totals
- ✓ <u>SUN:</u> Anticipating dry conditions as high pressure builds in
- ✓ MON-FRI: The pattern will start to pick up and will offer multiple chances of rain through the week.