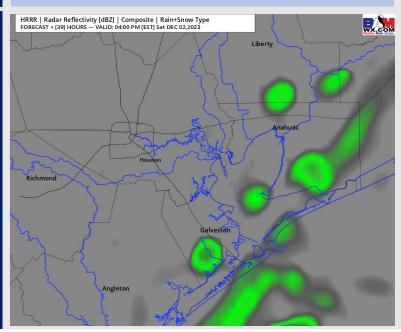

### **Forecast Discussion**

**Precip:** Dry conditions are favored throughout the day, aside from drizzle chances (20%) between 2PM and 5PM.

Wind: Winds out of the NE / NNE through most of Saturday. N of Morgan's Point: Winds at 3 - 7 kts for all of Saturday. S of Morgan's Point: Winds will be 10 - 15 kts through 11AM before slightly decreasing to 8 - 13 kts for the remainder of the day.

Precip Image: 3 PM CT

**High Temps** Saturday