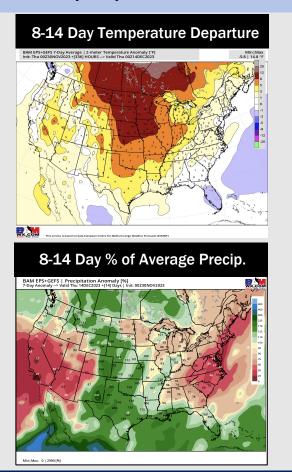

## **Houston Pilots: 12/1/23**

- Fairly active start to weekend with rain chances to continue intermittently throughout the period, but beyond Friday not favoring additional heavy rain risks. Warmer than normal weather is expected this week following the last cold front.
- Above normal rainfall and above normal temperatures are expected into the week 2 timeframe.
- Seasonal temperatures and above normal chances for precipitation are favored in the weeks ¾ timeframe.