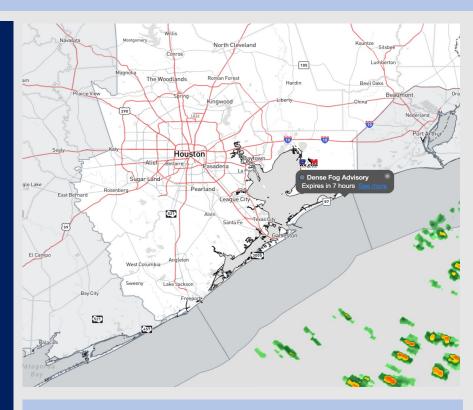

### **Weather Headlines**

- Scattered showers/storms expected to continue from late morning into the early evening hours.
- Anticipating widespread /sea fog concerns through the remainder of the morning hours. See visibility graphic for more information.
- Heavy rain / gusty wind risks will end after tonight, as front pushes fully through the region!

Radar/NWS Alerts: 2:45 AM CT

As always, please do not hesitate to reach out to us with any forecast questions via the chat option on the Weather Porthole or our on-call number, (317)-560-8122 press 1 for forecast questions.

### Confidence

TIMEFRAME DISCUSSED

THREAT

NOW - 4 PM FRI

Med

Favoring areas of widespread, sea fog to be likely from 4AM through 9AM for locations S of Morgan's Point. Dense fog already beginning to build in around the Boarding station as of 3:00AM. Locations N of Morgan's Point run the risk of patchy dense fog during the same time frame, but confidence remains slightly lower.

- Reduced visibilities of less than 1/2 mile will be the primary hazard, with patchier fog for stations N of Morgan's point at 1 mile or less.
- Exit timing for sea fog to be highly dependent on when front can exit the area. Favoring sea fog to exit majority of stations (with the exception of the boarding station) shortly after 11AM. Fog likely to stick around the boarding station through 4PM.