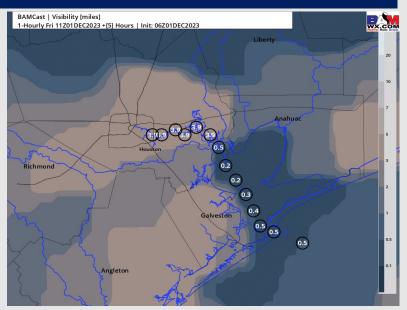

### Confidence

TIMEFRAME DISCUSSED

THREAT

NOW - 4 PM FRI

Med

Favoring areas of widespread, sea fog to be likely from 4AM through 9AM for locations S of Morgan's Point. Dense fog already beginning to build in around the Boarding station as of 3:00AM. Locations N of Morgan's Point run the risk of patchy dense fog during the same time frame, but confidence remains slightly lower.

- Reduced visibilities of less than 1/2 mile will be the primary hazard, with patchier fog for stations N of Morgan's point at 1 mile or less.
- Exit timing for sea fog to be highly dependent on when front can exit the area. Favoring sea fog to exit majority of stations (with the exception of the boarding station) shortly after 11AM. Fog likely to stick around the boarding station through 4PM.

High Temps: N of Morgan's Point: Lower 70's F. S of Morgan's Point: Mid to Upper 60's F

Visibility: Patchy to widespread fog expected through the AM for stations N of Morgan's Point while stations S of Morgan's Point could see this fog into the afternoon. See Visibility Update for More Information.