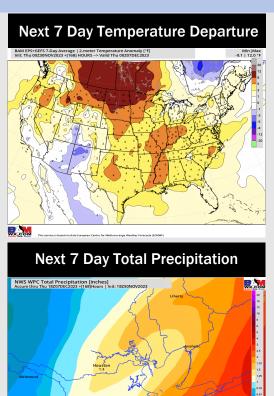

## **Houston Pilots: 12/1/23**

- Fairly active start to weekend with rain chances to continue intermittently throughout the period, but beyond Friday not favoring additional heavy rain risks. Warmer than normal weather is expected this week following the last cold front.
- Above normal rainfall and above normal temperatures are expected into the week 2 timeframe.
- Seasonal temperatures and above normal chances for precipitation are favored in the weeks ¾ timeframe.