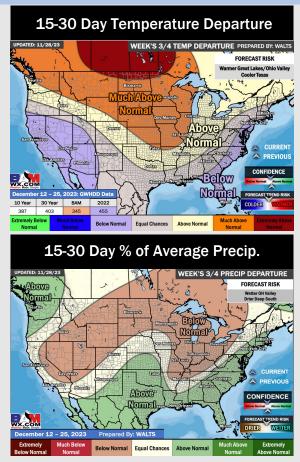

## **Houston Pilots: 12/1/23**

- Fairly active start to weekend with rain chances to continue intermittently throughout the period, but beyond Friday not favoring additional heavy rain risks. Warmer than normal weather is expected this week following the last cold front.
- Above normal rainfall and above normal temperatures are expected into the week 2 timeframe.
- Seasonal temperatures and above normal chances for precipitation are favored in the weeks ¾ timeframe.