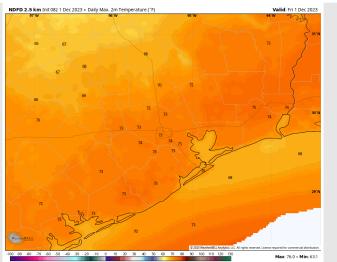

High Temps: N of Morgan's Point: Lower 70's F. S of Morgan's Point: Mid to Upper 60's F

Visibility: Patchy to widespread fog expected through the AM for stations N of Morgan's Point while stations S of Morgan's Point could see this fog into the afternoon. See Visibility Update for More Information.

#### Precip Image: 5 PM CT

Wind Speed: 12 PM CT

High Temps Today