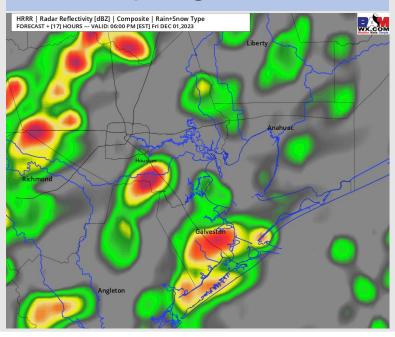

### **Forecast Discussion**

Precip: Showers / iso storms (30 – 40%) will push in at 11 AM today before coverage increases from 2PM – 6PM (60%). Favoring rain and storms to taper off, becoming isolated (20-30%) between 8PM - 12 AM.

#### Precip Image: 5 PM CT

Wind Speed: 12 PM CT

High Temps Today