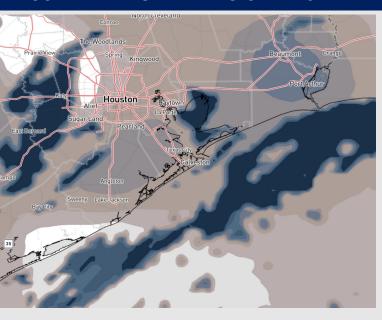

### **Forecast Discussion**

Precip: Showers / iso storms (30 – 40%) will push in at 11 AM today before coverage increases from 2PM – 6PM (60%). Favoring rain and storms to taper off, becoming isolated (20-30%) between 8PM - 12 AM.

#### Precip Image: 5 PM CT

Wind Speed: 12 PM CT

High Temps Today