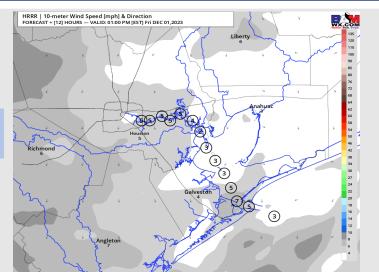

Wind: Winds will start out of the NW before slowly shifting to the be out of the NE by the end of the day. N of Morgan's Point: Winds will briefly be 7 – 12 kts through 5 AM before decreasing to 3-8 kts for the remainder of the day. S of Morgan's Point: Winds will be 12 – 14 kts through 7 AM before decreasing to 4-9kts for the rest of the day. Gusts of 20-25 kts embedded in storms cannot be ruled out during the evening hours, but this remains a low end risk.

#### Precip Image: 5 PM CT

Wind Speed: 12 PM CT

High Temps Today