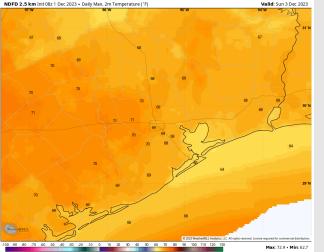

Precip Image: 3 PM CT

**High Temps** Saturday

## Houston Pilots: Sun. 12/03/2023

### **Forecast Discussion**

**Precip:** Favoring Dry Conditions for Sunday.

Wind: Winds will be fairly calm and variable given the passage of a weak front during the morning hours before increasing out of the west after 8PM. N of Morgan's Point: Sustained at 2 – 6 kts kts for the entire day. S of Morgan's Point: Winds 7 – 10 kts through 5AM before becoming 3 – 6 kts for the rest of the day. After 10 PM as winds shift out of the west, winds of 8 – 13 kts are expected through Monday AM.

Low Temps: N of Morgan's Point: Lower 60s F. S of Morgan's Point: Mid 60s F.

Visibility: No visibility concerns favored for Sunday

Wind Speed: 2 PM CT