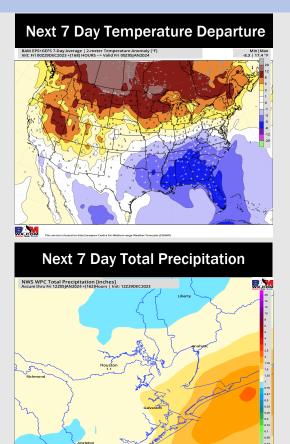

# Houston Pilots: 12/30/23

- > Expecting the next rain chance moving in Monday and another round on Wednesday. Below normal temperatures are favored over the next week.
- Cooler temperatures and above normal rainfall is favored for the week 2 timeframe
- Below normal temperatures and seasonal chances for precipitation are favored in the weeks <sup>3</sup>/<sub>4</sub> timeframe.