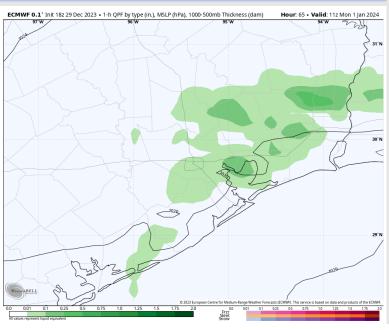

### **Forecast Discussion**

**Precip:** Scattered showers will build in along a front just after midnight, lingering through 10 AM. Dry conditions favored thereafter.

Wind: S/SE winds will veer counterclockwise with the arrival of the front, settling out of the N/NE by 10 AM. N Morgan's Point: 2-7 kts through 7 AM, at which time winds will increase to 5-10 kts and will remain at that clip for the rest of the day. S of Morgan's Point: 3-8 kts through 7 AM, increasing to 7-12 kts at that time. Winds near the Boarding Station will be 8-14 kts after 3 PM.

#### Precip Image: 5 AM CT

Wind Speed: 7 PM CT

High Temps Monday