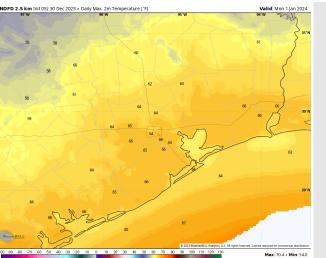

High Temps: N of Morgan's Point: Low 70s F. S of Morgan's Point: Mid-Upper 60s F

Visibility: Not anticipating any visibility concerns.

Wind Speed: 4 PM CT

#### Precip Image: 12 PM CT

High Temps Sunday