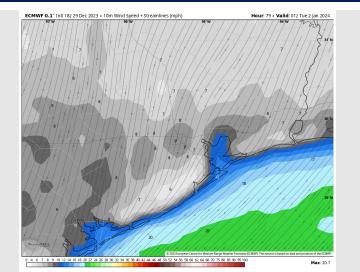

High Temps: N of Morgan's Point: Mid-Low 60s F S of Morgan's Point: Upper 50s-Low 60s F

Visibility: No fog concerns favored for today.

HRRR | 10-meter Wind Speed (mph) & Direction FOREAST + [10] HOURS — VALID 05:00 AM [EST] Sat DEC 30,2023

#### Precip Image: 12 PM CT

High Temps Today

Wind Speed: 4 AM CT