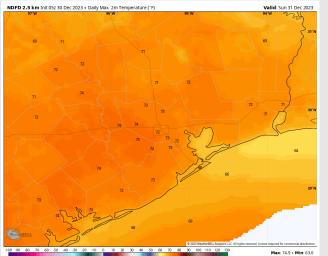

High Temps: N of Morgan's Point: Low 70s F. S of Morgan's Point: Mid-Upper 60s F

Visibility: Not anticipating any visibility concerns.

Wind Speed: 4 PM CT