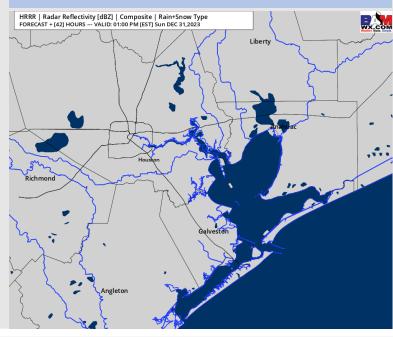

#### Precip Image: 12 PM CT

High Temps Sunday

### **Forecast Discussion**

**Precip:** Favoring dry conditions for Sunday.

Wind: SSW winds to continue for much of Sunday, veering out of the S/SE by 6 PM. N Morgan's Point: 3-8 kts throughout the day. S of Morgan's Point: Sustained winds 4-9 kts with gusts occasionally reaching 12 kts. Winds will calm briefly to 1-5 kts between 10 AM – 2 PM.