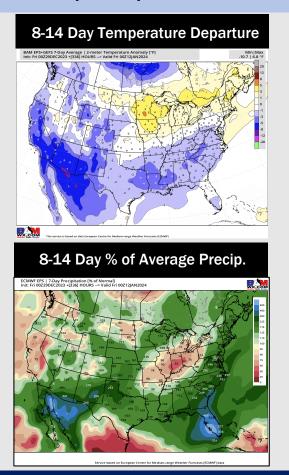

# Houston Pilots: 12/30/23

- > Expecting the next rain chance moving in Monday and another round on Wednesday. Below normal temperatures are favored over the next week.
- Cooler temperatures and above normal rainfall is favored for the week 2 timeframe
- Below normal temperatures and seasonal chances for precipitation are favored in the weeks <sup>3</sup>/<sub>4</sub> timeframe.