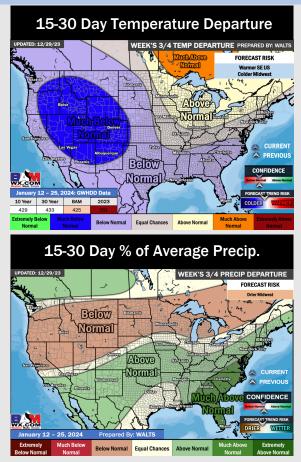

# Houston Pilots: 12/30/23

- > Expecting the next rain chance moving in Monday and another round on Wednesday. Below normal temperatures are favored over the next week.
- Cooler temperatures and above normal rainfall is favored for the week 2 timeframe
- Below normal temperatures and seasonal chances for precipitation are favored in the weeks <sup>3</sup>/<sub>4</sub> timeframe.