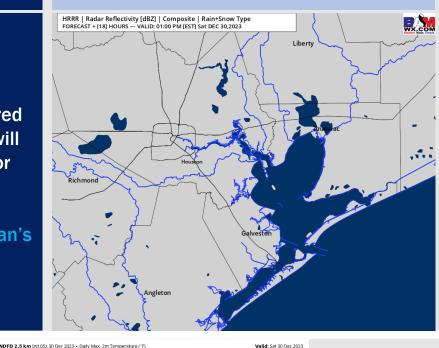

### **Forecast Discussion**

**Precip:** Favoring dry conditions for today.

Wind: Winds will gradually veer from the WNW to the SSW after 4 PM. N of Morgan's Point: Winds at 3 - 8 kts are favored for the entire day. S of Morgan's Point: Winds of 7 - 12 kts will be favored through 11 AM, before weakening to 3 - 8 kts for the remainder of the day.

High Temps: N of Morgan's Point: Mid-Low 60s F S of Morgan's Point: Upper 50s-Low 60s F

Visibility: No fog concerns favored for today.

HRRR | 10-meter Wind Speed (mph) & Direction FOREAST + [10] HOURS — VALID 05:00 AM [EST] Sat DEC 30,2023