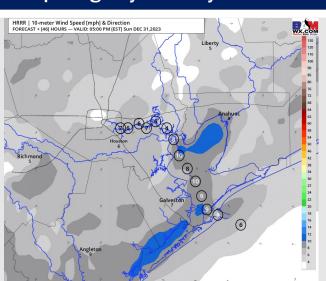

High Temps: N of Morgan's Point: Low 70s F. S of Morgan's Point: Mid-Upper 60s F

Visibility: Not anticipating any visibility concerns.

Wind Speed: 4 PM CT

Liberty 3

Analyse

Galvestoin 13

Angleton 6

Angleton 7

Angleton