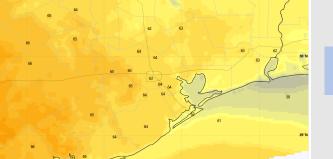

High Temps: N of Morgan's Point: Mid-Low 60s F S of Morgan's Point: Upper 50s-Low 60s F

Visibility: No fog concerns favored for today.

HRRR | 10-meter Wind Speed (mph) & Direction FOREAST + [10] HOURS — VALID 05:00 AM [EST] Sat DEC 30,2023

#### Precip Image: 12 PM CT

High Temps Today

Wind Speed: 4 AM CT