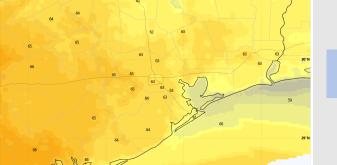

High Temps: Warmer N of Morgan's Point: Upper 50s F / Lower 60s F S of Morgan's Point: Upper 50s F

**Visibility:** No fog concerns favored for Saturday.

#### Precip Image: 12 PM CT

High Temps Saturday

Wind Speed: 5 AM CT