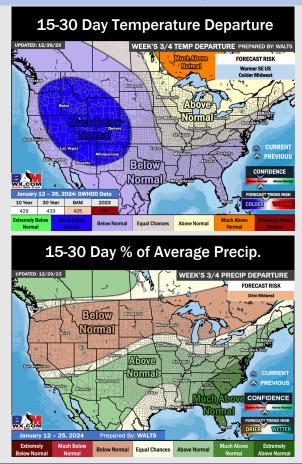

## **Houston Pilots: 12/29/23**

- > Expecting the next rain chance moving in Monday and another round on Wednesday. Below normal temperatures are favored over the next week.
- Cooler temperatures and above normal rainfall is favored for the week 2 timeframe
- > Below normal temperatures and seasonal chances for precipitation are favored in the weeks 3/4 timeframe.