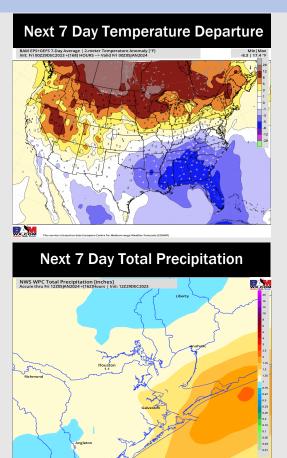

## **Houston Pilots: 12/29/23**

- > Expecting the next rain chance moving in Monday and another round on Wednesday. Below normal temperatures are favored over the next week.
- Cooler temperatures and above normal rainfall is favored for the week 2 timeframe
- > Below normal temperatures and seasonal chances for precipitation are favored in the weeks 3/4 timeframe.