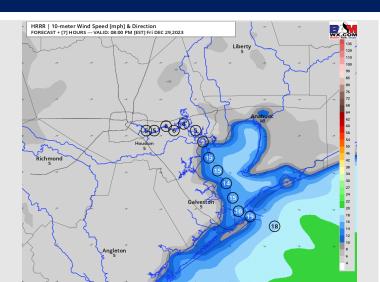

#### **Forecast Discussion**

**Precip:** Favoring dry conditions for the rest of the day.

Wind: NW winds to continue through 5 PM-CT, then will shift to be more out of the WNW. N Morgan's Point: Winds will remain at 8 – 13 kts through 6 PM, then will decrease to 4 – 9 kts for the rest of the evening. S of Morgan's Point: Winds will be at 12 - 18 kts for the remainder of the PM. Gust of 15 – 20 kts possible at all stations through 5 PM, then gusts will die down N. of Morgan's Point however increase to 20 -25 kts for the rest of the evening for stations S. of Morgan's Point.

#### Precip Image: 8 PM CT

Wind Speed: 7 PM CT

Low Temps Sat AM