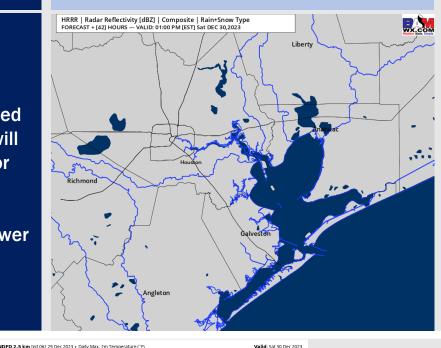

### **Forecast Discussion**

**Precip:** Favoring dry conditions for Saturday.

Wind: Winds will gradually veer from the WNW to the WSW after 4 PM. N of Morgan's Point: Winds at 3 - 8 kts are favored for the entire day. S of Morgan's Point: Winds of 8 - 13 kts will be favored through 11 AM, before weakening to 3 - 8 kts for the remainder of the day.

#### Precip Image: 12 PM CT

High Temps Saturday

Wind Speed: 5 AM CT