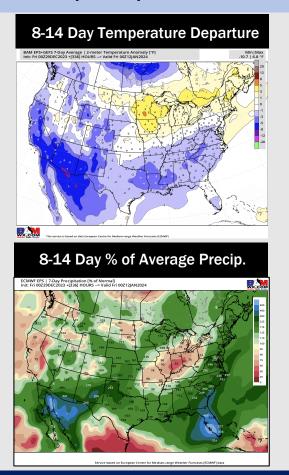

## **Houston Pilots: 12/29/23**

- > Expecting the next rain chance moving in Monday and another round on Wednesday. Below normal temperatures are favored over the next week.
- Cooler temperatures and above normal rainfall is favored for the week 2 timeframe
- > Below normal temperatures and seasonal chances for precipitation are favored in the weeks 3/4 timeframe.