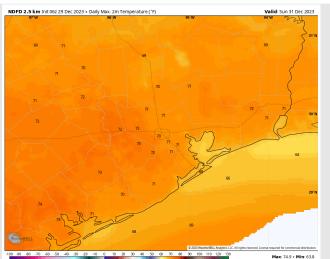

High Temps: N of Morgan's Point: Low 70s F. S of Morgan's Point: Mid-Upper 60s F

Visibility: Not anticipating any visibility concerns.

### Precip Image: 12 PM CT

Wind Speed: 9 PM CT

High Temps Sunday