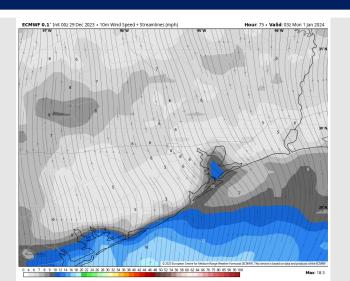

### **Forecast Discussion**

**Precip:** Favoring dry conditions for Sunday.

Wind: WSW winds to continue for much of Sunday, veering out of the S/SE by 6 PM. N Morgan's Point: 3 -8 kts throughout the day. S of Morgan's Point: Sustained winds 5 - 10 kts with gusts occasionally reaching 15 kts.

High Temps: N of Morgan's Point: Low 70s F. S of Morgan's Point: Mid-Upper 60s F

Visibility: Not anticipating any visibility concerns.

### Precip Image: 12 PM CT

Wind Speed: 9 PM CT

High Temps Sunday