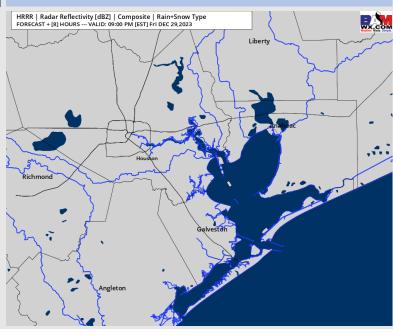

#### **Forecast Discussion**

**Precip:** Favoring dry conditions for the rest of the day.

Wind: NW winds to continue through 5 PM-CT, then will shift to be more out of the WNW. N Morgan's Point: Winds will remain at 8 – 13 kts through 6 PM, then will decrease to 4 – 9 kts for the rest of the evening. S of Morgan's Point: Winds will be at 12 - 18 kts for the remainder of the PM. Gust of 15 – 20 kts possible at all stations through 5 PM, then gusts will die down N. of Morgan's Point however increase to 20 -25 kts for the rest of the evening for stations S. of Morgan's Point.

#### Precip Image: 8 PM CT

Wind Speed: 7 PM CT

Low Temps Sat AM