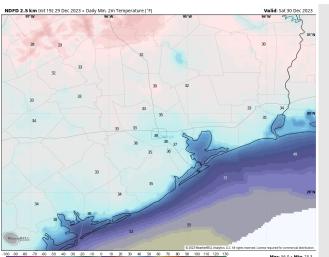

Low temps: N of Morgan's Point: Upper 30s F to near 40 F. S of Morgan's Point: Upper 40s F to near 50 F.

Visibility: No fog concerns favored for the rest of today.

#### Precip Image: 8 PM CT

Wind Speed: 7 PM CT

Low Temps Sat AM