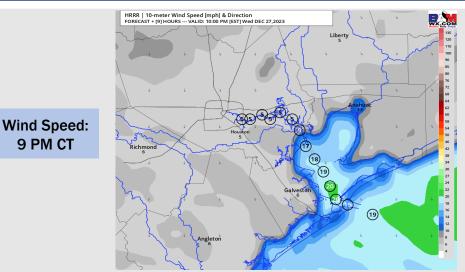

### **Forecast Discussion**

**Precip:** Favoring dry conditions for the remainder of the day.

Wind: Winds will remain out of the NW throughout the rest of the afternoon. N of Morgan's Point: Winds at 8 - 13 kts through 6 PM. After 6 PM, winds will decrease to 5 - 10 kts through midnight. S of Morgan's Point: Winds this evening will range from 15 - 20 kts with sustained winds reaching 23 kts between stations 51/52 and the Boarding Station after 7 PM. Gusts to 26 - 29 kts will be possible south of Morgan's Point after 5 PM.

#### Visibility: No fog concerns favored for this evening.