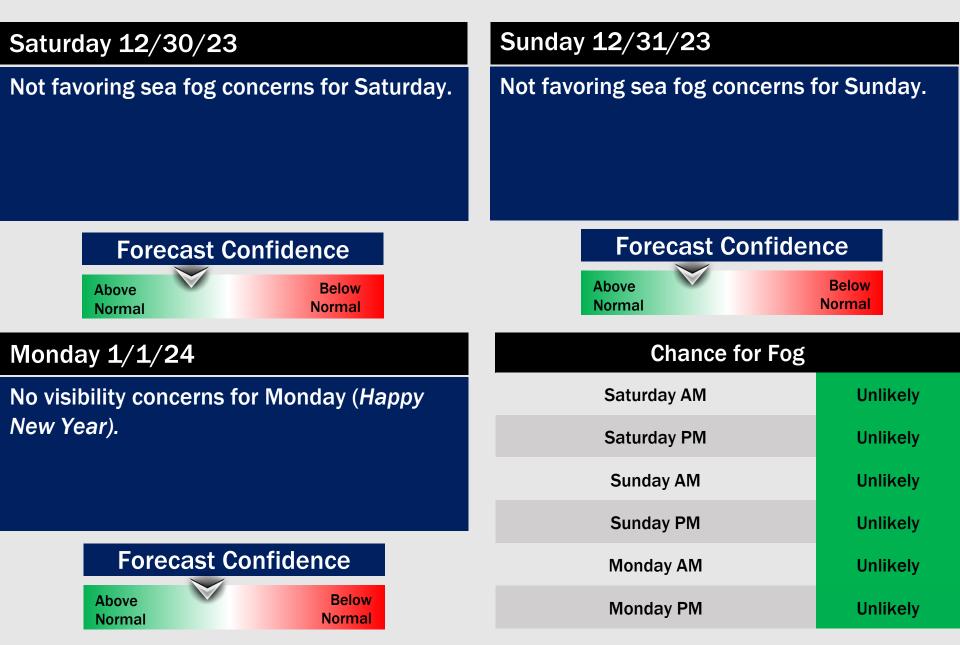

#### Visibility: No fog concerns favored for this evening.

#### Visibility: Not anticipating any visibility concerns,

High Temps Thursday

#### Precip Image: 7 AM CT

Visibility: No fog concerns favored for Friday.

2 24 26 28 30 32 34 36 38 40 42 44 46 48 50 52 54 56 58 60 62 64 66 70 75 80

High Temps Friday