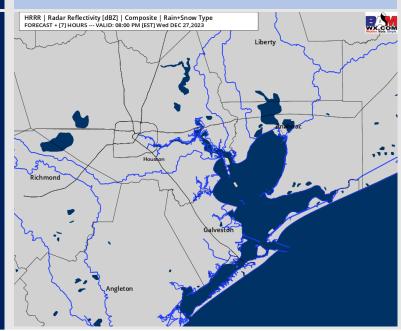

des. This data should be used as a guide only

# Houston Pilots: Wed. 12/27/2023



### **Forecast Discussion**

**Precip:** Favoring dry conditions for the remainder of the day.

Wind: Winds will remain out of the NW throughout the rest of the afternoon. N of Morgan's Point: Winds at 8 - 13 kts through 6 PM. After 6 PM, winds will decrease to 5 - 10 kts through midnight. S of Morgan's Point: Winds this evening will range from 15 - 20 kts with sustained winds reaching 23 kts between stations 51/52 and the Boarding Station after 7 PM. Gusts to 26 - 29 kts will be possible south of Morgan's Point after 5 PM.

Low Temps: N of Morgan's Point: Upper 30s F / Near 40 F S of Morgan's Point: Mid to Upper 40s F

#### Visibility: No fog concerns favored for this evening.

#### Precip Image: 7 PM CT







#### Low Temps Thu AM

# Houston Pilots: Thu. 12/28/2023



### **Forecast Discussion**

**Precip:** Favoring dry conditions for Thursday.

Wind: NW winds continue into Thursday. N Morgan's Point: 4 - 7 kts favored through 9 AM. After 9 AM, 5 – 10 kts will be in play for the remainder of the day. S of Morgan's Point: Winds will be at 11- 16 kts through 12PM. From 12PM and onward, winds will increase to 14 – 19 kts. Gusty winds of 20 – 24 kts can't be ruled after 3PM for all stations, with gusts reaching 26 kts south of 51/52 after 12 PM.

High Temps: N of Morgan's Point: Mid 50s F. S of Morgan's Point: Lower to Mid 50s F

### Precip Image: 4 PM CT



#### Visibility: Not anticipating any visibility concerns,





High Temps Thursday

# Houston Pilots: Fri. 12/29/2023



### **Forecas