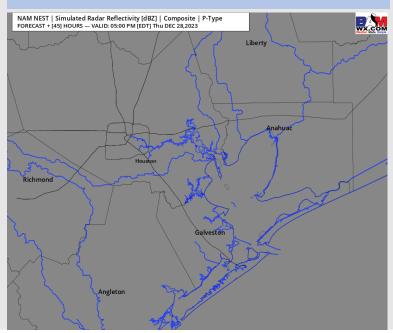

### **Forecast Discussion**

**Precip:** Favoring dry conditions for Thursday.

Wind: NW winds continue into Thursday. N Morgan's Point: 4 - 7 kts favored through 9 AM. After 9 AM, 5 – 10 kts will be in play for the remainder of the day. S of Morgan's Point: Winds will be at 11- 16 kts through 12PM. From 12PM and onward, winds will increase to 14 – 19 kts. Gusty winds of 20 – 24 kts can't be ruled after 3PM for all stations, with gusts reaching 26 kts south of 51/52 after 12 PM.

### Precip Image: 4 PM CT