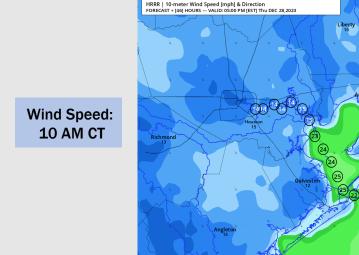

### **Forecast Discussion**

**Precip:** Favoring dry conditions for Thursday.

Wind: NW winds continue into Thursday. N Morgan's Point: 4 - 7 kts favored through 9 AM. After 9 AM, 5 – 10 kts will be in play for the remainder of the day. S of Morgan's Point: Winds will be at 11- 16 kts through 12PM. From 12PM and onward, winds will increase to 14 – 19 kts. Gusty winds of 20 – 24 kts can't be ruled after 3PM for all stations, with gusts reaching 26 kts south of 51/52 after 12 PM.

#### Visibility: Not anticipating any visibility concerns,

High Temps Thursday