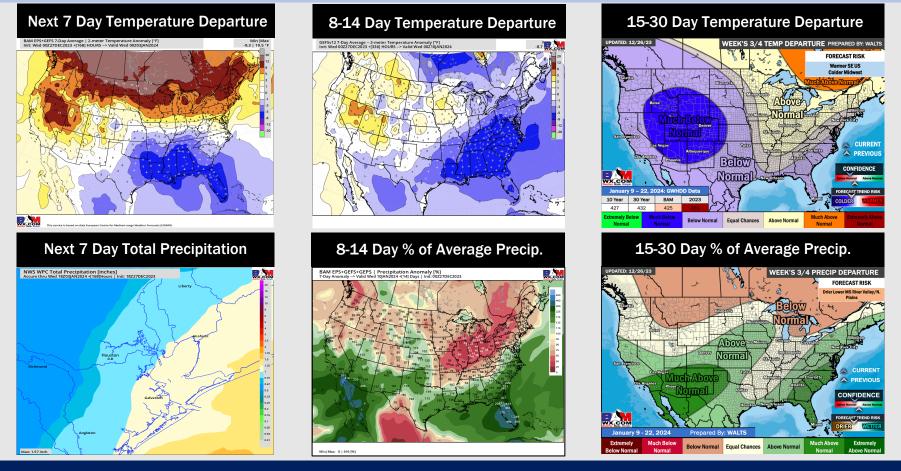

# Houston Pilots: 12/27/23

- A quiet second half of the week lies ahead with the next rain chance moving in Monday. Below normal temperatures are favored over the next week.
- Cooler temperatures and above normal rainfall is favored for the week 2 timeframe
- Below normal temperatures and above normal chances for precipitation are favored in the weeks <sup>3</sup>/<sub>4</sub> timeframe.