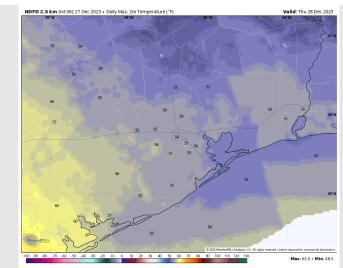

#### Low Temps Thu AM

# Houston Pilots: Thu. 12/28/2023

High Temps: N of Morgan's Point: Mid 50s F. S of Morgan's Point: Lower to Mid 50s F