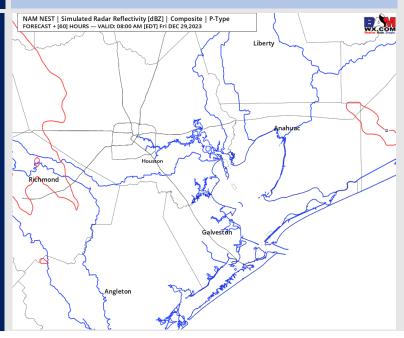

# Houston Pilots: Fri. 12/29/2023

### **Forecast Discussion**

**Precip:** Favoring dry conditions for Friday.

Wind: NW winds continue into Thursday. N Morgan's Point:
3 – 6 kts favored through 2PM, before increasing to 8 – 10 kts for the remainder of the day. S of Morgan's Point:
Winds will be at 11- 15 kts through 11AM, before weakening to 9 – 14 kts for the remainder of the day.

#### Precip Image: 7 AM CT

Visibility: No fog concerns favored for Friday.

2 24 26 28 30 32 34 36 38 40 42 44 46 48 50 52 54 56 58 60 62 64 66 70 75 80

High Temps Friday