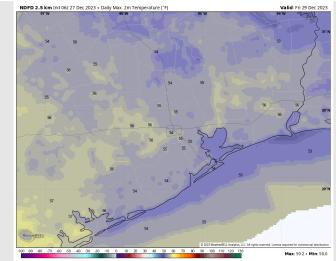

# Houston Pilots: Fri. 12/29/2023

High temps: N of Morgan's Point: Mid 50s F S of Morgan's Point: Low to mid 50s F.

#### Precip Image: 7 AM CT

Visibility: No fog concerns favored for Friday.

2 24 26 28 30 32 34 36 38 40 42 44 46 48 50 52 54 56 58 60 62 64 66 70 75 80

High Temps Friday