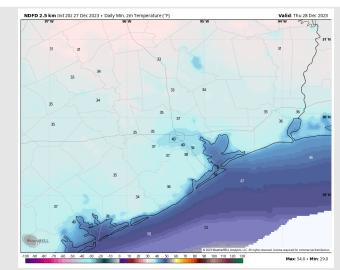

Low Temps: N of Morgan's Point: Upper 30s F / Near 40 F S of Morgan's Point: Mid to Upper 40s F

#### Low Temps Thu AM