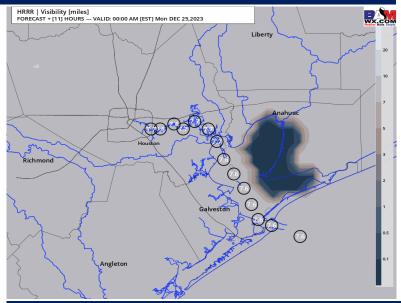

#### 11 PM CT SUN VISIBILITY

| TIMEFRAME<br>DISCUSSED | THREAT    |
|------------------------|-----------|
| CURRENT - 2 AM CT MON  | LOW - MED |

- As winds remain generally calm through early MON AM, brief reduced visibilities of 2 4 miles will be possible for locations S of Morgan's Point. Brief periods of 1 mile visibility will be possible; however, these chances will be short lived.
- Better coverage during the rest of the evening SUN and early MON AM will remain to the east of the HOU area.
- After 2 AM, winds will settle to be out of the NW and wind/wind gusts will increase (more info on 12/25/23 slide below). This will result in the end of fog risk.

High Temps: Near 60 F across all stations.

Visibility: Check the Visibility analysis slide for more details low end sea fog risk through early MON AM.

HRRR | 10-meter Wind Speed [mph] & Direction