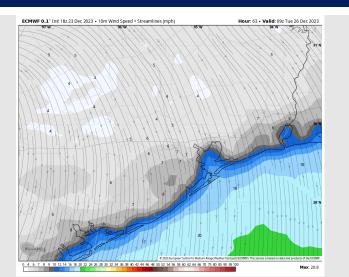

High Temps: Near 60 F across all stations.

Visibility: Check the Visibility analysis slide for more details low end sea fog risk through early MON AM.

HRRR | 10-meter Wind Speed [mph] & Direction

#### Precip Image: 12 PM CT

Wind Speed: 3 AM CT

High Temps Tuesday