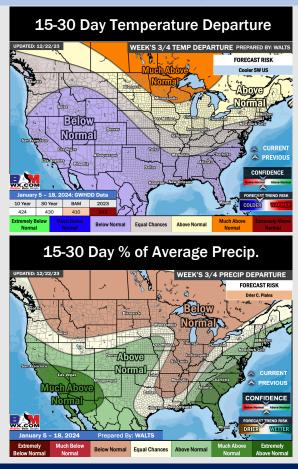

## **Houston Pilots: 12/24/23**

- > With heavy rain moving through earlier today, the week ahead looks quite inactive. Above normal temperatures are expected until colder air fill behind a cold front after Monday.
- > Cooler temperatures and near normal rain chances are at play for the week 2 timeframe.
- Below normal temperatures and near normal chances for precipitation are favored in the weeks
   3/4 timeframe. There is a risk this can trend wetter given an active subtropical jet.