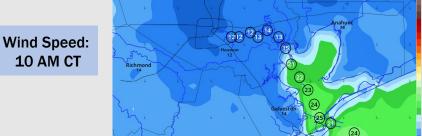

### **Forecast Discussion**

**Precip:** Favoring dry conditions for Christmas day.

Wind: Winds out of the NW by 3 AM, then slightly move to the N/NW by 9 PM. N Morgan's Point: Winds will be at 8-13 kts, before returning to 5-10 kts by 6 PM. S of Morgan's Point: Winds at 7 - 12 kts will increase to 16-22 kts kts by 3 AM. Winds will then decrease to 12-17 kts by 1 PM and remain there the rest of the day. Wind gusts of 22 -26 kts will be possible for all stations between 3 AM and 1 PM.

High Temps: Near 60 F across all stations.

Visibility: Check the Visibility analysis slide for more details low end sea fog risk through early MON AM.

HRRR | 10-meter Wind Speed [mph] & Direction