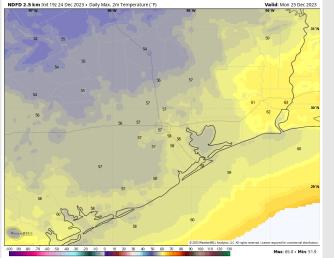

High Temps: Near 60 F across all stations.

Visibility: Check the Visibility analysis slide for more details low end sea fog risk through early MON AM.

HRRR | 10-meter Wind Speed [mph] & Direction

#### Precip Image: 1 PM CT

**High Temps** Monday