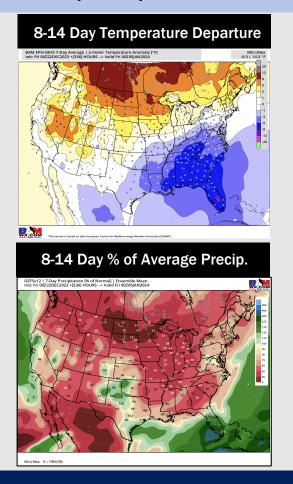

## **Houston Pilots: 12/24/23**

- > With heavy rain moving through earlier today, the week ahead looks quite inactive. Above normal temperatures are expected until colder air fill behind a cold front after Monday.
- > Cooler temperatures and near normal rain chances are at play for the week 2 timeframe.
- Below normal temperatures and near normal chances for precipitation are favored in the weeks
   3/4 timeframe. There is a risk this can trend wetter given an active subtropical jet.