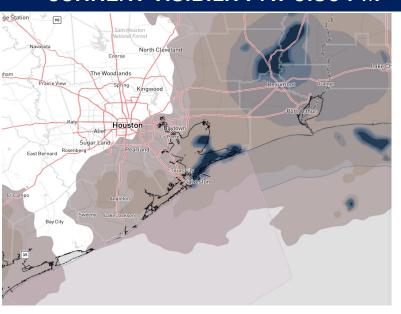

#### **CURRENT VISIBILITY AT 9:30 PM**

#### 11 PM CT SUN VISIBILITY

| TIMEFRAME<br>DISCUSSED | THREAT    |
|------------------------|-----------|
| CURRENT - 2 AM CT MON  | LOW - MED |

- As winds remain generally calm through early MON AM, brief reduced visibilities of 2 4 miles will be possible for locations S of Morgan's Point. Brief periods of 1 mile visibility will be possible; however, these chances will be short lived.
- Better coverage during the rest of the evening SUN and early MON AM will remain to the east of the HOU area.
- After 2 AM, winds will settle to be out of the NW and wind/wind gusts will increase (more info on 12/25/23 slide below). This will result in the end of fog risk.