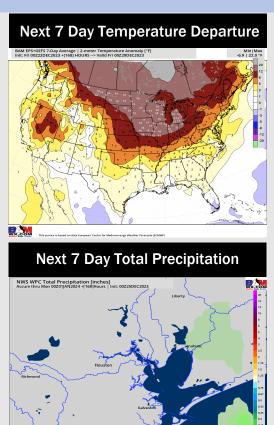

## **Houston Pilots: 12/24/23**

- > With heavy rain moving through earlier today, the week ahead looks quite inactive. Above normal temperatures are expected until colder air fill behind a cold front after Monday.
- > Cooler temperatures and near normal rain chances are at play for the week 2 timeframe.
- Below normal temperatures and near normal chances for precipitation are favored in the weeks
   3/4 timeframe. There is a risk this can trend wetter given an active subtropical jet.