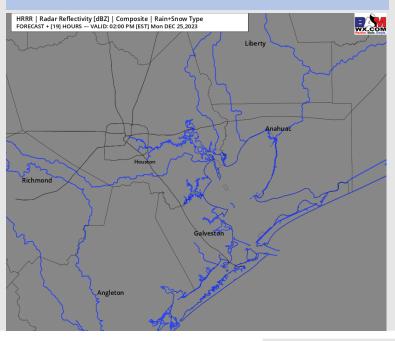

#### 11 PM CT SUN VISIBILITY

| TIMEFRAME<br>DISCUSSED | THREAT    |
|------------------------|-----------|
| CURRENT - 2 AM CT MON  | LOW - MED |

- As winds remain generally calm through early MON AM, brief reduced visibilities of 2 4 miles will be possible for locations S of Morgan's Point. Brief periods of 1 mile visibility will be possible; however, these chances will be short lived.
- Better coverage during the rest of the evening SUN and early MON AM will remain to the east of the HOU area.
- After 2 AM, winds will settle to be out of the NW and wind/wind gusts will increase (more info on 12/25/23 slide below). This will result in the end of fog risk.

Radar/NWS Alerts: 8:50 PM CT

As always, please do not hesitate to reach out to us with any forecast questions via the chat option on the Weather Porthole or our on-call number, (317)-560-8122 press 1 for forecast questions.