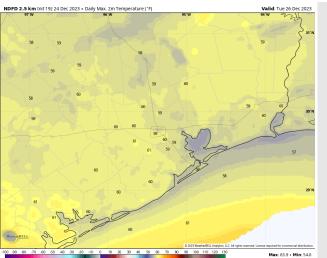

High temps: N of Morgan's Point: Nar 60 F. S of Morgan's Point: Mid to Upper 50s F.

Visibility: No visibility concerns are favored for Tuesday.

#### Precip Image: 12 PM CT

Wind Speed: 3 AM CT

High Temps Tuesday