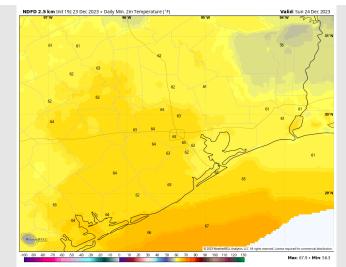

**High Temps:** N of Morgan's Point: Low 70's F. S of Morgan's Point: Mid to upper 60s F. Mid 60s F at the Boarding Station.

Visibility: Check the Sunday Visibility analysis slide for more details on sea fog progression

#### Precip Image: 10 AM CT

High Temps Sunday