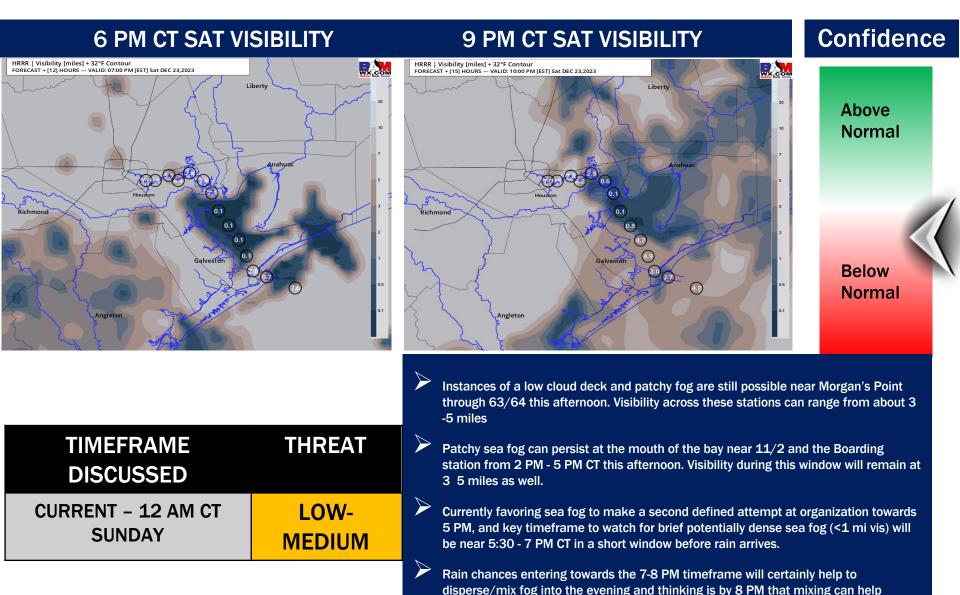

# **Houston Pilots Visibility Report**

all stations once rain becomes more established by 9 PM CT.

# <section-header>

| TIMEFRAME<br>DISCUSSED       | THREAT     |
|------------------------------|------------|
| 1 AM CT SUN - 6 PM CT<br>SUN | MED - HIGH |

Continuous scattered showers/thunderstorms from Saturday evening will continue throughout the AM hours of Sunday. While all stations are at risk for visibility reduction of 2-4 miles due to a rain/mist/fog, would need to watch near 3 -4 AM for rainfall coverage to become lighter in nature/let up a tad

- It would be near 3-4 AM CT through roughly 8 AM CT where sea fog across all stations has the greatest risk. This would be due to a lack of rainfall and more of a "soupy" atmosphere. Visibility during this window can be dense of <1 mi visibility</p>
- More pulses of rain enter near 9 AM CT, and this can again work to mix the atmosphere and improve visibility slightly to 2-5 miles.
- Rain chances will exit near 7 PM CT Sunday. As rain chances exit visibility is favored to slowly improve after sunset Sunday. Model data likely holds onto fog chances too long, but favoring near normal visibility by 11 PM CT SUN.

## Weather Headlines

- Check the slides above for information about fog through today into SUN afternoon.
- Winds do not look to be overly problematic the next few days aside from briefly stronger winds late tonight into SUN AM.
- Active weather is anticipated this evening into early SUN AM.
- Fog threats look to end by Sunday evening as winds flip from the Northwest.