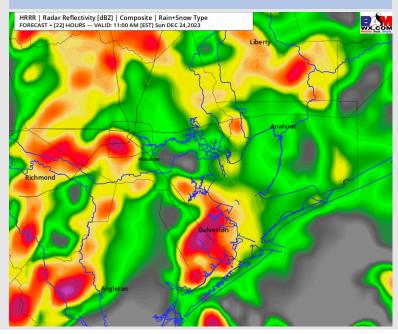

## **Forecast Discussion**

**Precip:** Consistent coverage will become more scattered near 2 AM - 8 AM. Chances here would be a split of dry and wet time at 50%. After 8 AM coverage fills in slightly, with 70% chances of rain from 8 AM - 5 PM. Coverage tapers off from 5 PM - 7 PM, leaving dry conditions after 7 PM.

#### Precip Image: 10 AM CT

High Temps Sunday