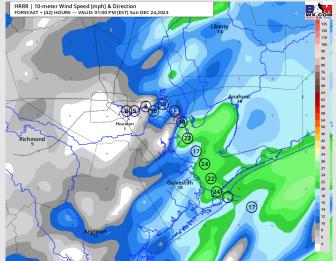

Wind: S to SE winds anticipated in the AM hours, with winds becoming variable in direction towards 1 PM. N of Morgan's Point: Winds at 8-13 kts will calm to 4 - 9kts by 1 PM and remain there for the rest of the day. S of Morgan's Point: Winds will remain at 14 - 19 kts in the AM hours. The Boarding Station and 11/12 can see an increasing trend, starting at 14-19 kts at 12 AM, increasing to 16 - 21 kts sustained by 4 AM. At/towards 1 PM, winds sharply drop back to 6 -11 kts and remain there for the afternoon hours. Wind gusts prior to 10 AM across all stations can reach 26 - 30 kts.