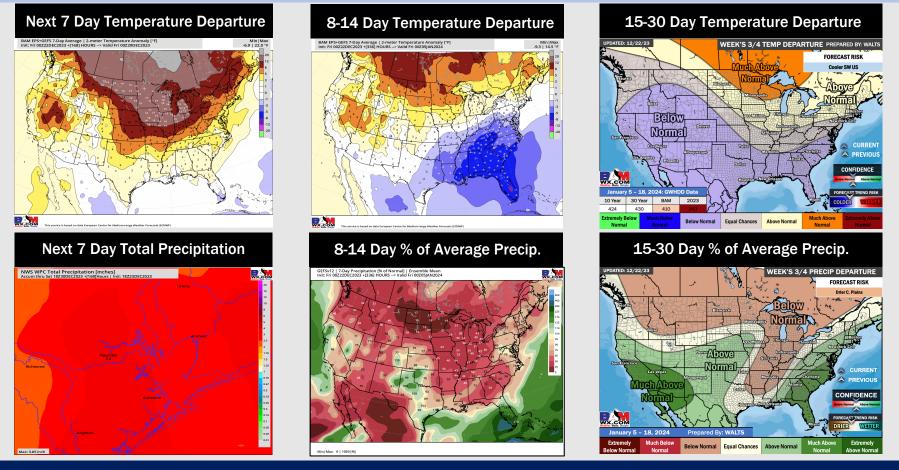

## Houston Pilots: 12/23/23

- SAT evening through SUN PM will offer up widespread, and at times heavy, rainfall opportunities. Outside of this weekend, the week ahead looks quite inactive. Above normal temperatures are expected until colder air fill behind a cold front after Monday.
- Cooler temperatures and near normal rain chances are at play for the week 2 timeframe.
- Below normal temperatures and near normal chances for precipitation are favored in the weeks
  <sup>3</sup>/<sub>4</sub> timeframe. There is a risk this can trend wetter given an active subtropical jet.