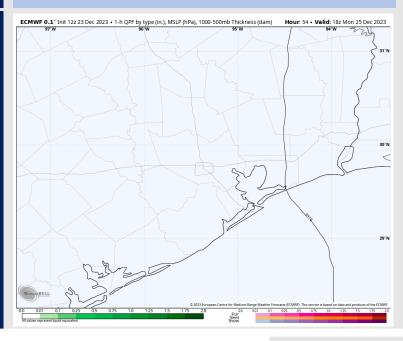

#### Precip Image: 12 PM CT

#### **Forecast Discussion**

**Precip:** Favoring dry conditions for Christmas day.

Wind: WNW prior to sunrise, then NW winds thereafter. N Morgan's Point: Winds of 4-9 kts will increase slightly to 6-11 kts by 10 AM, before returning to 4-9 kts at 5 PM. S of Morgan's Point: Winds at 7 - 12 kts will increase to 10 -15 kts by 4 AM. Winds revert to 7 - 12 kts by Sunset. Boarding Station winds follow this same progression, with wind speeds faster by a scale of 2 kts. Wind gusts of 22 -24 kts will be possible for the Boarding Station after 6 AM though 2 PM.