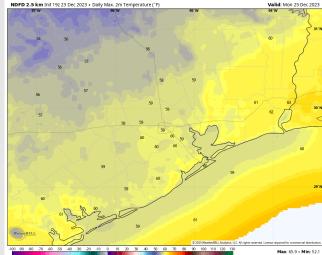

#### Precip Image: 10 AM CT

High Temps Sunday

**High Temps:** N of Morgan's Point: Low 70's F. S of Morgan's Point: Mid to upper 60s F. Mid 60s F at the Boarding Station.

Visibility: Check the Sunday Visibility analysis slide for more details on sea fog progression