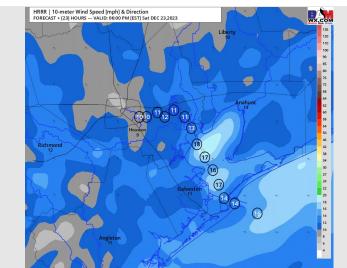

Wind: Sustained SE winds can veer slightly SSE near 9 PM. N of Morgan's Point: 7 - 12 kts through 11 PM, calming to 5 - 10 kts by 12 AM. S of Morgan's Point: 11 - 16 kts, increasing slightly with onset of rain chances to 14 - 19 kts near 8 PM. Wind gusts of up to 22 - 24 kts will be possible across all stations through 5 PM, increasing to 24 - 28 kts after 8 PM with rain entering.