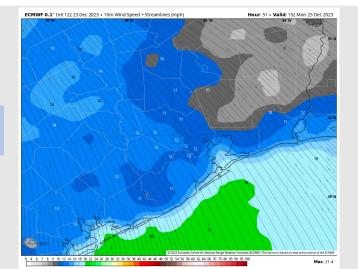

High Temps: Near 60 F across all stations.

Wind Speed:

**10 AM CT** 

Visibility: Not favoring any visibility concerns at this time.

#### **Forecast Discussion**

**Precip:** Favoring dry conditions for Christmas day.

Wind: WNW prior to sunrise, then NW winds thereafter. N Morgan's Point: Winds of 4-9 kts will increase slightly to 6-11 kts by 10 AM, before returning to 4-9 kts at 5 PM. S of Morgan's Point: Winds at 7 - 12 kts will increase to 10 -15 kts by 4 AM. Winds revert to 7 - 12 kts by Sunset. Boarding Station winds follow this same progression, with wind speeds faster by a scale of 2 kts. Wind gusts of 22 -24 kts will be possible for the Boarding Station after 6 AM though 2 PM.