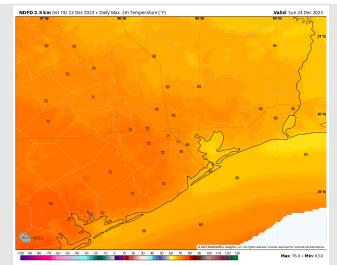

#### High Temps Monday

High Temps: Near 60 F across all stations.

Wind Speed:

**10 AM CT** 

Visibility: Not favoring any visibility concerns at this time.