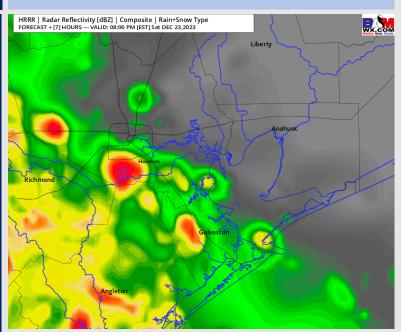

## **Forecast Discussion**

**Precip:** Favoring dry conditions for the most part prior to 7 PM across all stations (only minor 20% chances for drizzle present leading up to 7 PM). Leading edge of rain favored to reach near 8 PM CT and will be continuous through 12 AM.

Wind: Sustained SE winds can veer slightly SSE near 9 PM. N of Morgan's Point: 7 - 12 kts through 11 PM, calming to 5 - 10 kts by 12 AM. S of Morgan's Point: 11 - 16 kts, increasing slightly with onset of rain chances to 14 - 19 kts near 8 PM. Wind gusts of up to 22 - 24 kts will be possible across all stations through 5 PM, increasing to 24 - 28 kts after 8 PM with rain entering.