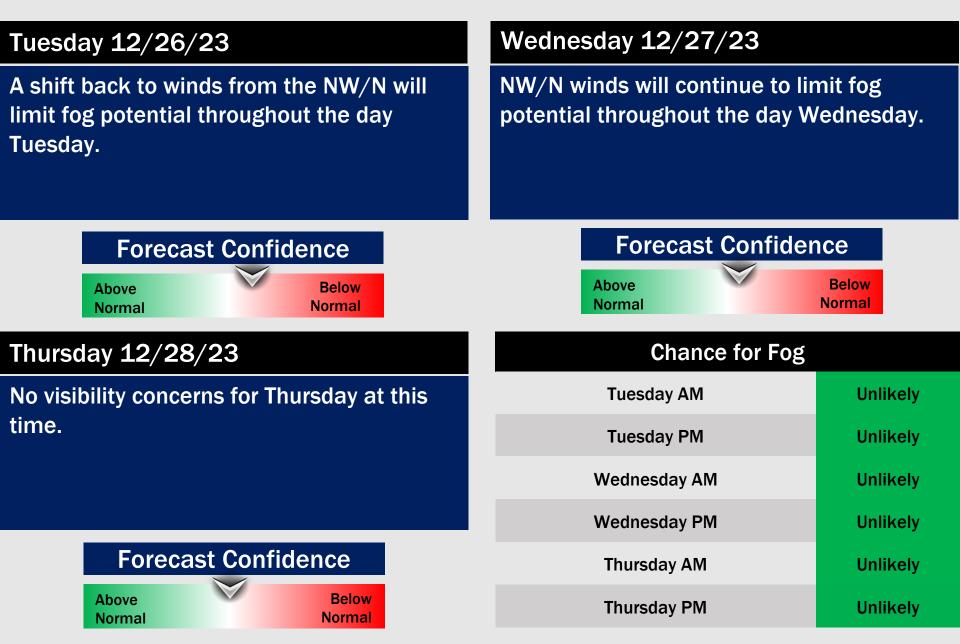

## Weather Headlines

- Check the slides above for information about fog through today into SUN afternoon.
- Winds do not look to be overly problematic the next few days aside from briefly stronger winds late tonight into SUN AM.
- Active weather is anticipated this evening into early SUN AM.
- Fog threats look to end by Sunday evening as winds flip from the Northwest.