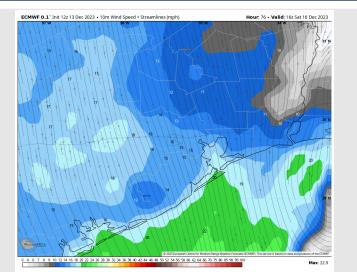

## **Houston Pilots Wave Height Update**

#### **Significant Wave Height Image**

3 PM CST Thursday

9 AM CST Friday (Peak) The top image shows wave heights around 3 PM CT this afternoon. Winds out of the southeast will increase max wave heights for the Boarding Station to 4 – 5 ft. Anticipating this to gradually increase through the PM

The bottom image shows wave heights around 9 AM CT Friday. Max wave heights for the Boarding Station and 11/12 will reach 5 - 7 ft after ~9PM CT tonight and continue through early Friday afternoon. Winds will not drop to 3 ft or below at the Boarding Station until Sunday AM.