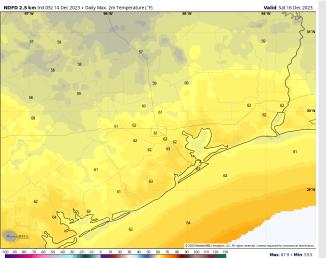

owers will follow the front once it moves past the area after 1AM, with (20%) chances continuing through 9AM.

Wind: Winds will be variable and range from 5 - 10 kts for all locations as the front passes through about 2AM and then veer out of the N - NNE. N of Morgan's Point: Winds will increase to 8 - 12 kts by 5AM and continue that way for the remainder of the day. S of Morgan's Point: Winds will increase to 10 -15 kts by 5AM and continue that way for the remainder of the day. For the Boarding Station, winds of 13 - 18 kts will be possible between 10AM and 4PM, with localized gusts of up to 22 kts.

High Temps: N of Morgan's Point: Low 60s F. S of Morgan's Point: Low 60s F

Visibility: Not anticipating any fog concerns for Saturday.

#### Precip Image: 7 AM CT



Wind Speed: 11 AM CT





High Temps Saturday

## **Houston Pilots: 12/14/23**





# **Next 7 Day Temperature Departure Next 7 Day Total Precipitation** NWS WPC Total Precipitation [inches] Accum thru Thu 18Z21DEC2023 \*[168]Hours | Init: 18Z14DEC2023





- Next best shot at rain will move in this Friday afternoon into Saturday morning. Below normal to seasonal temperatures favored for the week 1 timeframe.
- Above normal precipitation chances and slightly above normal temperatures are expected into the week 2 timeframe.
- ➤ Below normal temperatures and slightly above normal chances for precipitation are favored in the weeks <sup>3</sup>⁄<sub>4</sub> timeframe.