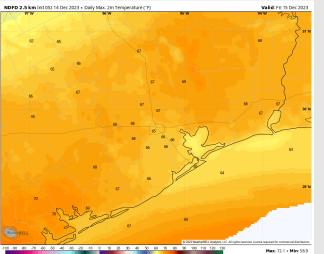

High Temps: N of Morgan's Point: Mid 60s F. S of Morgan's Point: Mid 60s F.

Visibility: Not favoring sea fog concerns at this point given timing of front.

#### Precip Image: SAT 12 AM CT

Wind Speed: 9 AM CT

High Temps Friday