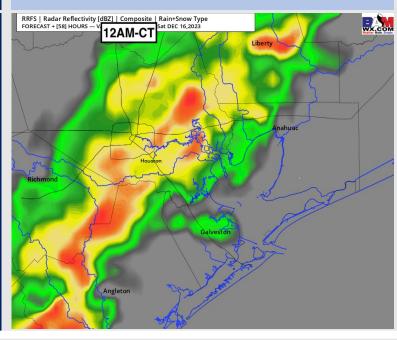

#### **Forecast Discussion**

Precip: Low end chances (20%) for scattered showers during the AM hours. Scattered Pockets of Heavy Rain / Storms possible after 4 PM with storm front arriving shortly after midnight / early Saturday AM.

Wind: Winds will continue to remain out of the E through 8PM before veering out of the ESE prior to arrival of front. N of Morgan's Point: Winds will be 8-13 kts for the entire day. S of Morgan's Point: 12 - 16 kts for the entire day. Gusts of up to 22 kts North of Morgan's Point and up to 22 - 26 kts at 11/12 and the Boarding Station. Localized Storm Gusts of up to 35kts can't be ruled out for all locations.

High Temps: N of Morgan's Point: Mid 60s F. S of Morgan's Point: Mid 60s F.

Visibility: Not favoring sea fog concerns at this point given timing of front.

#### Precip Image: SAT 12 AM CT

Wind Speed: 9 AM CT

High Temps Friday