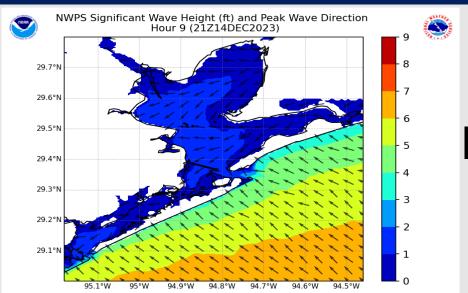

#### **Significant Wave Height Image**

3 PM CST Thursday

9 AM CST Friday (Peak) The top image shows wave heights around 3 PM CT this afternoon. Winds out of the southeast will increase max wave heights for the Boarding Station to 4 – 5 ft. Anticipating this to gradually increase through the PM

The bottom image shows wave heights around 9 AM CT Friday. Max wave heights for the Boarding Station and 11/12 will reach 5 - 7 ft after ~9PM CT tonight and continue through early Friday afternoon. Winds will not drop to 3 ft or below at the Boarding Station until Sunday AM.