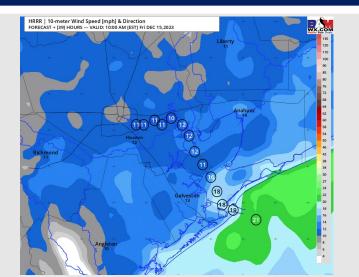

#### Precip Image: SAT 12 AM CT

Wind Speed: 9 AM CT

High Temps Friday

#### Precip Image: 7 AM CT

Wind Speed: 11 AM CT

High Temps Saturday