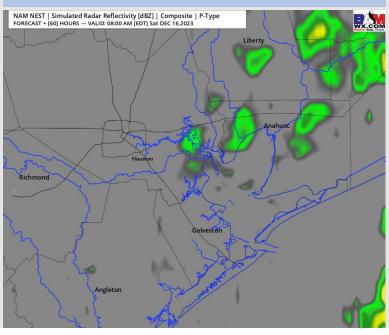

## Houston Pilots: Sat. 12/16/2023

### **Forecast Discussion**

Precip: Scattered pockets of light showers will follow the front once it moves past the area after 1AM, with (20%) chances continuing through 9AM.

Wind: Winds will be variable and range from 5 - 10 kts for all locations as the front passes through about 2AM and then veer out of the N - NNE. N of Morgan's Point: Winds will increase to 8 - 12 kts by 5AM and continue that way for the remainder of the day. S of Morgan's Point: Winds will increase to 10 -15 kts by 5AM and continue that way for the remainder of the day. For the Boarding Station, winds of 13 - 18 kts will be possible between 10AM and 4PM, with localized gusts of up to 22 kts.

#### Precip Image: 7 AM CT

Wind Speed: 11 AM CT

High Temps Saturday