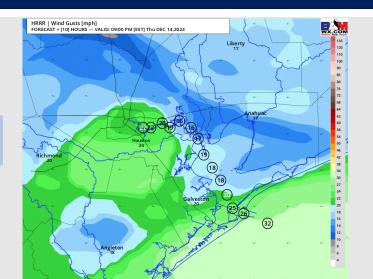

#### **Forecast Discussion**

**Precip:** Anticipating dry conditions throughout the rest of the evening.

Wind: Winds will remain out of the E throughout the rest of the day. N of Morgan's Point: Winds will be 7-12 kts for the entire day. S of Morgan's Point: 11 - 16 kts through the afternoon, with Station 11/12 and the Boarding Station seeing winds at 17 - 22kts throughout the PM. Gusts of up to 13 - 18 kts N of Morgan's Point expected for the evening while S of Morgan's Point gusts will get up to 22 - 26 kts. At 11/12 and the Boarding Station some localized gusts of 30 - 35 kts cannot be ruled out.

Low Temps: N of Morgan's Point: Mid 50s F. S of Morgan's Point: Upper 50s F to Low 60s F.

Visibility: Not anticipating any visibility concerns today.