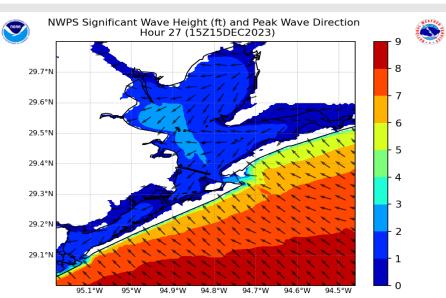

#### **Significant Wave Height Image**

3 PM CST Thursday

9 AM CST Friday (Peak) The top image shows wave heights around 3 PM CT this afternoon. Winds out of the southeast will increase max wave heights for the Boarding Station to 4 – 5 ft. Anticipating this to gradually increase through the PM

The bottom image shows wave heights around 9 AM CT Friday. Max wave heights for the Boarding Station and 11/12 will reach 5 - 7 ft after ~9PM CT tonight and continue through early Friday afternoon. Winds will not drop to 3 ft or below at the Boarding Station until Sunday AM.