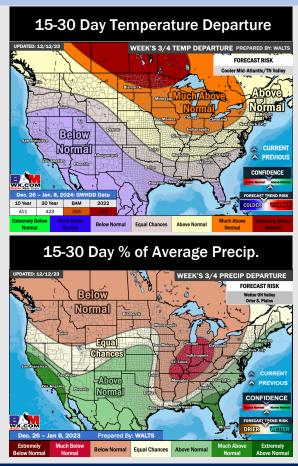

# **Next 7 Day Temperature Departure Next 7 Day Total Precipitation** NWS WPC Total Precipitation [inches] Accum thru Thu 18Z21DEC2023 \*[168]Hours | Init: 18Z14DEC2023

- Next best shot at rain will move in this Friday afternoon into Saturday morning. Below normal to seasonal temperatures favored for the week 1 timeframe.
- Above normal precipitation chances and slightly above normal temperatures are expected into the week 2 timeframe.
- ➤ Below normal temperatures and slightly above normal chances for precipitation are favored in the weeks <sup>3</sup>⁄<sub>4</sub> timeframe.