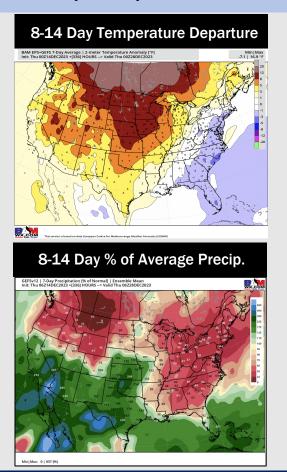

# **Next 7 Day Temperature Departure Next 7 Day Total Precipitation** NWS WPC Total Precipitation [inches] Accum thru Thu 18Z21DEC2023 \*[168]Hours | Init: 18Z14DEC2023

- Next best shot at rain will move in this Friday afternoon into Saturday morning. Below normal to seasonal temperatures favored for the week 1 timeframe.
- Above normal precipitation chances and slightly above normal temperatures are expected into the week 2 timeframe.
- ➤ Below normal temperatures and slightly above normal chances for precipitation are favored in the weeks <sup>3</sup>⁄<sub>4</sub> timeframe.