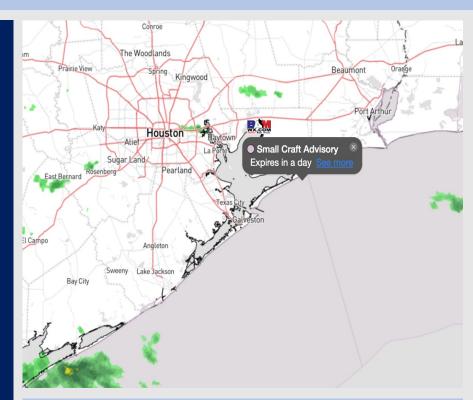

Radar/NWS Alerts: 12:30 AM CT

As always, please do not hesitate to reach out to us with any forecast questions via the chat option on the Weather Porthole or our on-call number, (317)-560-8122 press 1 for forecast questions.