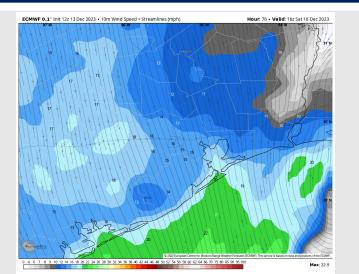

#### Precip Image: 7 AM CT

Wind Speed: 11 AM CT

High Temps Saturday

### **Forecast Discussion**

**Precip:** Scattered pockets of light showers will follow the front once it moves past the area after 1AM, with (20%) chances continuing through 9AM.

Wind: Winds will be variable and range from 5 - 10 kts for all locations as the front passes through about 2AM and then veer out of the N - NNE. N of Morgan's Point: Winds will increase to 8 - 12 kts by 5AM and continue that way for the remainder of the day. S of Morgan's Point: Winds will increase to 10 -15 kts by 5AM and continue that way for the remainder of the day. For the Boarding Station, winds of 13 - 18 kts will be possible between 10AM and 4PM, with localized gusts of up to 22 kts.