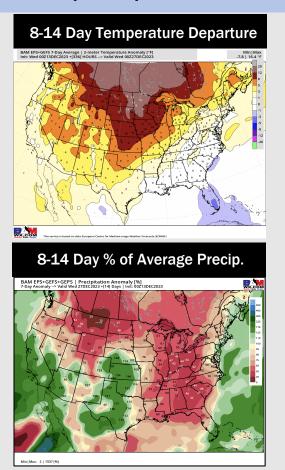

## **Houston Pilots: 12/14/23**

- Next best shot at rain will move in this Friday afternoon into Saturday morning. Seasonal/ Near normal temperatures favored.
- > Below normal precipitation chances and seasonal/slightly above normal temperatures are expected into the week 2 timeframe.
- ➤ Below normal temperatures and slightly above normal chances for precipitation are favored in the weeks <sup>3</sup>⁄<sub>4</sub> timeframe.