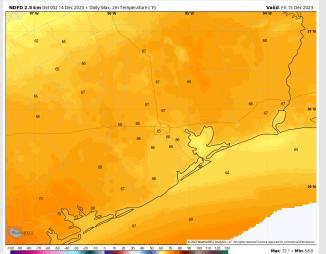

#### Precip Image: 5 AM CT

Wind Speed: 1 PM CT

High Temps Thursday

Temps: N of Morgan's Point: Mid to Upper 60s F. S of Morgan's Point: Low to mid 60s F.

Visibility: Not anticipating any visibility concerns for Thursday