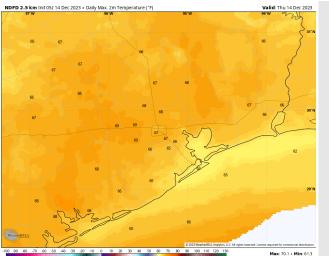

Temps: N of Morgan's Point: Mid to Upper 60s F. S of Morgan's Point: Low to mid 60s F.

Visibility: Not anticipating any visibility concerns for Thursday

#### Precip Image: 5 AM CT

Wind Speed: 1 PM CT

High Temps Thursday