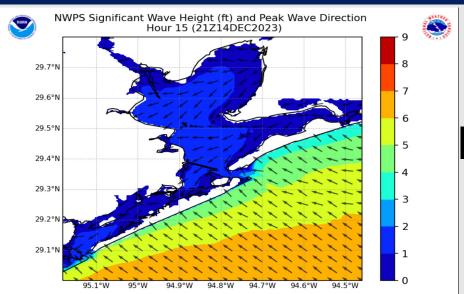

## **Houston Pilots Wave Height Update**

#### **Significant Wave Height Image**

3 PM CST Thursday

12 PM CST Friday (Peak) The top image shows wave heights around 3 PM CT Thursday afternoon. Winds out of the southeast will increase max wave heights for the Boarding Station to 4 – 5 ft. Anticipating this to gradually increase through the PM