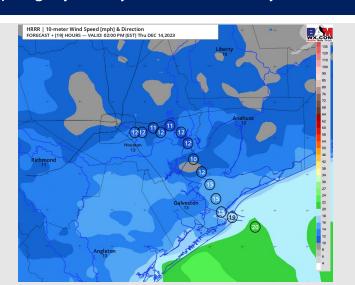

### **Forecast Discussion**

Precip: Low end risk (10% chance) for patchy drizzle through 7AM, with dry air near the surface keeping this risk fairly localized. Most locations will remain fully dry.

Wind: Winds will start out of the E / ENE and continue that way for the remainder of the day. N of Morgan's Point: Winds will be 7-12 kts for the entire day. S of Morgan's Point: 11 - 16 kts for the entire day outside of a brief window from 9 AM - 4 PM (winds at 9 - 14 kts). 11/12 and Boarding Station winds at 17 - 22kts. Gusts of up to 20-22 kts North of Morgan's Point after 9 AM and up to 22 - 26 kts at 11/12 and the Boarding Station. Best opportunity arrives between 4PM and beyond for gusts locally of up to 28kts for 11/12 and Boarding Station.

Temps: N of Morgan's Point: Mid to Upper 60s F. S of Morgan's Point: Low to mid 60s F.

Visibility: Not anticipating any visibility concerns for Thursday

#### Precip Image: 5 AM CT

Wind Speed: 1 PM CT

High Temps Thursday