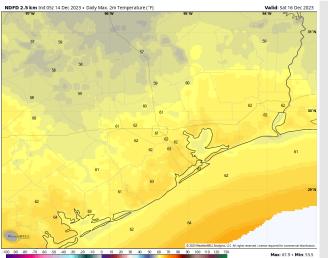

High Temps: N of Morgan's Point: Mid 60s F. S of Morgan's Point: Mid 60s F.

Visibility: Not favoring sea fog concerns at this point given timing of front.

High Temps: N of Morgan's Point: Low 60s F. S of Morgan's Point: Low 60s F

Visibility: Not anticipating any fog concerns for Saturday.

#### Precip Image: 7 AM CT

Wind Speed: 11 AM CT

High Temps Saturday