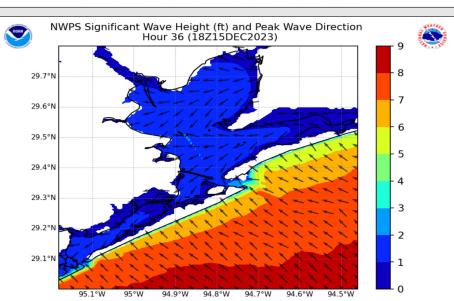

## **Houston Pilots Wave Height Update**

The bottom image shows wave heights around 12AM CT Friday. Max wave heights for the Boarding Station and 11/12 will reach 5 - 7 ft after ~9PM CT and continue through early Friday morning.