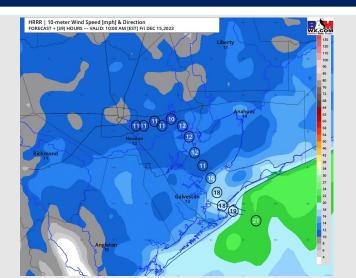

#### Precip Image: 5 AM CT

Wind Speed: 1 PM CT

High Temps Thursday

### **Forecast Discussion**

Precip: Low end risk (10% chance) for patchy drizzle through 7AM, with dry air near the surface keeping this risk fairly localized. Most locations will remain fully dry.

Wind: Winds will start out of the E / ENE and continue that way for the remainder of the day. N of Morgan's Point: Winds will be 7-12 kts for the entire day. S of Morgan's Point: 11 - 16 kts for the entire day outside of a brief window from 9 AM - 4 PM (winds at 9 - 14 kts). 11/12 and Boarding Station winds at 17 - 22kts. Gusts of up to 20-22 kts North of Morgan's Point after 9 AM and up to 22 - 26 kts at 11/12 and the Boarding Station. Best opportunity arrives between 4PM and beyond for gusts locally of up to 28kts for 11/12 and Boarding Station.