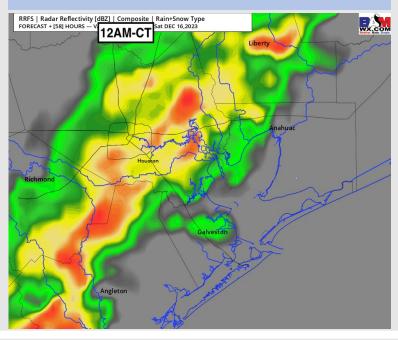

### **Forecast Discussion**

**Precip:** Scattered pockets of light showers will follow the front once it moves past the area after 1AM, with (20%) chances continuing through 9AM.

Wind: Winds will be variable and range from 5 - 10 kts for all locations as the front passes through about 2AM and then veer out of the N - NNE. N of Morgan's Point: Winds will increase to 8 - 12 kts by 5AM and continue that way for the remainder of the day. S of Morgan's Point: Winds will increase to 10 -15 kts by 5AM and continue that way for the remainder of the day. For the Boarding Station, winds of 13 - 18 kts will be possible between 10AM and 4PM, with localized gusts of up to 22 kts.

High Temps: N of Morgan's Point: Low 60s F. S of Morgan's Point: Low 60s F

Visibility: Not anticipating any fog concerns for Saturday.

#### Precip Image: 7 AM CT

Wind Speed: 11 AM CT

High Temps Saturday