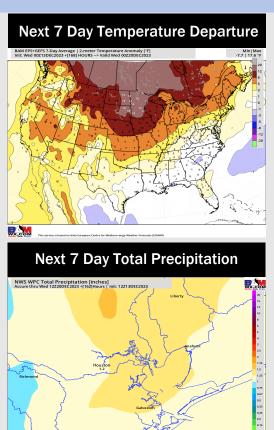

## **Houston Pilots: 12/14/23**

- Next best shot at rain will move in this Friday afternoon into Saturday morning. Seasonal/ Near normal temperatures favored.
- > Below normal precipitation chances and seasonal/slightly above normal temperatures are expected into the week 2 timeframe.
- ➤ Below normal temperatures and slightly above normal chances for precipitation are favored in the weeks <sup>3</sup>⁄<sub>4</sub> timeframe.