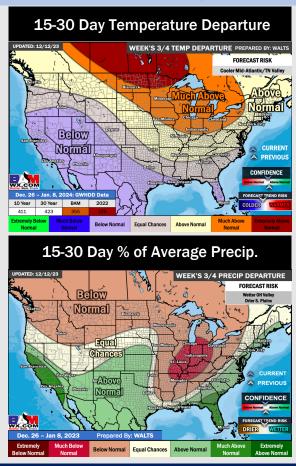

## **Houston Pilots: 12/14/23**

- Next best shot at rain will move in this Friday afternoon into Saturday morning. Seasonal/ Near normal temperatures favored.
- > Below normal precipitation chances and seasonal/slightly above normal temperatures are expected into the week 2 timeframe.
- ➤ Below normal temperatures and slightly above normal chances for precipitation are favored in the weeks <sup>3</sup>⁄<sub>4</sub> timeframe.