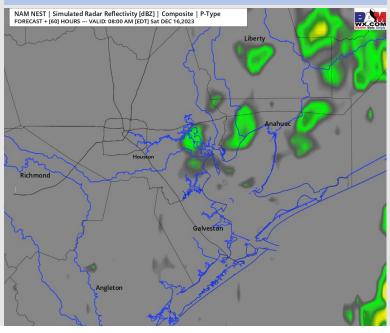

#### Precip Image: 12 AM CT

Wind Speed: 9 AM CT

High Temps Friday

## **Forecast Discussion**

Precip: Low end chances (20%) for scattered showers during the AM hours. Scattered Pockets of Heavy Rain / Storms possible after 8PM with storm front arriving shortly after 11PM.