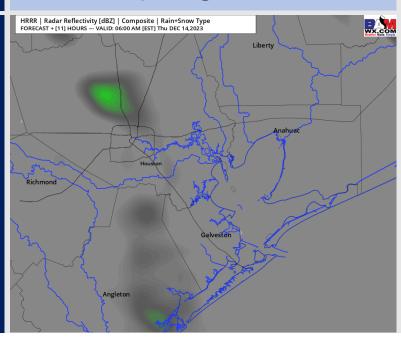

### **Forecast Discussion**

Precip: Low end risk (10% chance) for patchy drizzle through 7AM, with dry air near the surface keeping this risk fairly localized. Most locations will remain fully dry.

Wind: Winds will start out of the E / ENE and continue that way for the remainder of the day. N of Morgan's Point: Winds will be 7-12 kts for the entire day. S of Morgan's Point: 11 - 16 kts for the entire day outside of a brief window from 9 AM - 4 PM (winds at 9 - 14 kts). 11/12 and Boarding Station winds at 17 - 22kts. Gusts of up to 20-22 kts North of Morgan's Point after 9 AM and up to 22 - 26 kts at 11/12 and the Boarding Station. Best opportunity arrives between 4PM and beyond for gusts locally of up to 28kts for 11/12 and Boarding Station.

Temps: N of Morgan's Point: Mid to Upper 60s F. S of Morgan's Point: Low to mid 60s F.

Visibility: Not anticipating any visibility concerns for Thursday

#### Precip Image: 5 AM CT

Wind Speed: 1 PM CT

High Temps Thursday