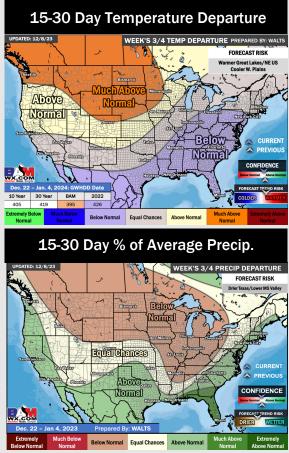

# **Houston Pilots: 12/9/23**

- Next best shot at rain will move in next weekend. Seasonal / slightly warmer than normal weather is expected this week.
- Seasonal precipitation chances and temperatures are expected into the week 2 timeframe.
- Below normal temperatures and above normal chances for precipitation are favored in the weeks 3/4 timeframe.