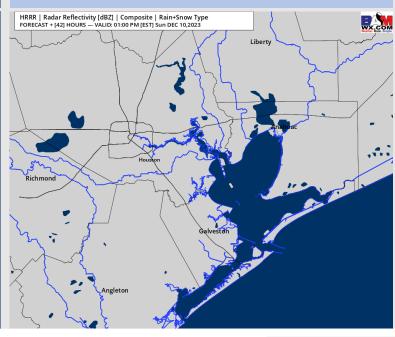

### **Forecast Discussion**

**Precip:** Dry conditions favored throughout the day.

Wind: Winds out of the NW will gradually calm throughout the AM. N of Morgan's Point: Winds currently at 15-20 kts will gradually calm to 3-8 kts by 5 PM. S of Morgan's Point: 20-25 kt winds will briefly rise to 25-30 kts through 7 AM, after which time winds will being to gradually calm to 15-20 kts by 6 PM, continuing to calm into the overnight.

High Temps: Notable cooler behind the cold front N of Morgan's Point: Mid 50s F. S of Morgan's Point: Mid 50s F.

Visibility: Not anticipating any fog concerns Sunday.

Precip Image: 12 PM CT

Wind Speed: 5 AM CT