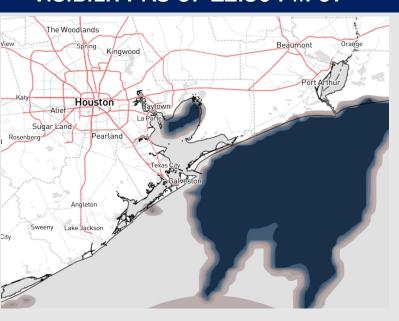

# **Houston Pilots Visibility Report**

#### **VISIBILITY AS OF 12:30 PM-CT**

### Confidence

Above Normal

Below Normal

- TIMEFRAME THREAT
  DISCUSSED

  CURRENT- 6 PM SAT

  Low
- ➤ Continuing to monitor the patchy fog that lingers into the E. half of Galv. Bay this afternoon that is reducing visibility down to 2-4 miles with locally more dense fog reducing visibility to 1 mile or less.
- ➤ Expecting overall risk for stations to see reduced visibility to be fairly low as this fog is favored to sit jus to the east, however, occasionally visibility being reduced to 1-3 miles will be a risk through 6 PM-CT before the cold front pushes through. This cold front will shift strong winds out of the N. Isolated instances of less than a mile cannot be ruled out.
- ➤ Stations from Morgan's Point to the Boarding Station have the greatest risk of seeing this fog bleed west just enough to create impacts, however majority of fog is favored to remain E. of stations.
- ➤ Confidence is lower for exact end time, as fog could break up and clear out before 6 PM-CT.