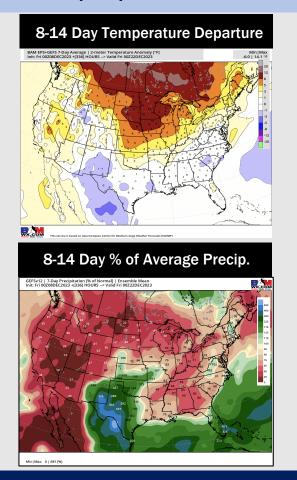

# **Houston Pilots: 12/9/23**

- Next best shot at rain will move in next weekend. Seasonal / slightly warmer than normal weather is expected this week.
- Seasonal precipitation chances and temperatures are expected into the week 2 timeframe.
- Below normal temperatures and above normal chances for precipitation are favored in the weeks 3/4 timeframe.