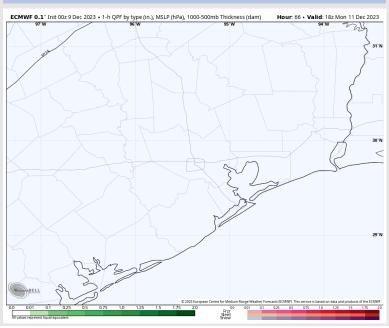

to 15-20 kts by 6 PM, continuing to calm into the overnight.

High Temps: Notable cooler behind the cold front N of Morgan's Point: Mid 50s F. S of Morgan's Point: Mid 50s F.

Visibility: Not anticipating any fog concerns Sunday.

Precip Image: 12 PM CT



Wind Speed: 5 AM CT





High Temps Sunday

## Houston Pilots: Mon. 12/11/2023





### **Forecast Discussion**

**Precip:** Favoring dry conditions throughout the day Monday.

Wind: Winds out of the NW will rotate out of the SE by 2 PM. N of Morgan's Point: 3-8 kts throughout the day. S of Morgan's Point: Winds of 3-8 kts will gradually increase to 7-12 kts by 6 PM.

High Temps: N of Morgan's Point: Low 60s F. S of Morgan's Point: Low 60s F.

**Visibility:** Not anticipating any visibility concerns Monday.

#### Precip Image: 12 PM CT



Wind Speed: 6 PM CT





High Temps Monday

# **Houston Pilots: 12/9/23**











- Next best shot at rain will move in next weekend. Seasonal / slightly warmer than normal weather is expected this week.
- Seasonal precipitation chances and temperatures are expected into the week 2 timeframe.
- Below normal temperatures and above normal chances for precipitation are favored in the weeks 3/4 timeframe.