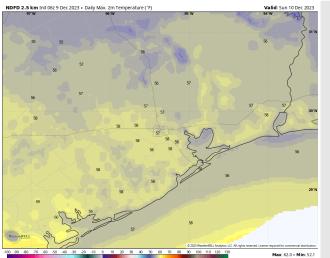

High Temps: Notable cooler behind the cold front N of Morgan's Point: Mid 50s F. S of Morgan's Point: Mid 50s F.

Visibility: Not anticipating any fog concerns Sunday.

Precip Image: 12 PM CT

Wind Speed: 5 AM CT