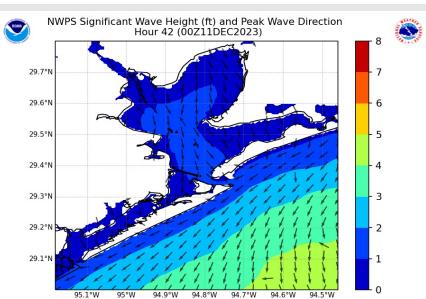

## **Houston Pilots Wave Height Update**

6 PM CST Sunday

Moving into the evening Sunday, wave heights will drop as winds shift out of the N. bringing wave heights to 2 ft or less.

Need to then watch for a low water risk.