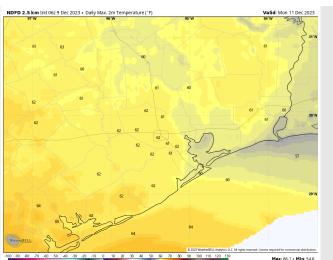

tinuing to calm into the overnight.

High Temps: Notable cooler behind the cold front N of Morgan's Point: Mid 50s F. S of Morgan's Point: Mid 50s F.

Visibility: Not anticipating any fog concerns Sunday.

Precip Image: 12 PM CT



Wind Speed: 5 AM CT





High Temps Sunday

## Houston Pilots: Mon. 12/11/2023





### **Forecast Discussion**

**Precip:** Favoring dry conditions throughout the day Monday.

Wind: Winds out of the NW will rotate out of the SE by 2 PM. N of Morgan's Point: 3-8 kts throughout the day. S of Morgan's Point: Winds of 3-8 kts will gradually increase to 7-12 kts by 6 PM.

High Temps: N of Morgan's Point: Low 60s F. S of Morgan's Point: Low 60s F.

**Visibility:** Not anticipating any visibility concerns Monday.

#### Precip Image: 12 PM CT



Wind Speed: 6 PM CT





High Temps Monday

# **Houston Pilots: 12/9/23**











- Next best shot at rain will move in next weekend. Seasonal / slightly warmer than normal weather is expected this week.
- Seasonal precipitation chances and temperatures are expected into the week 2 timeframe.
- Below normal temperatures and above normal chances for precipitation are favored in the weeks 3/4 timeframe.