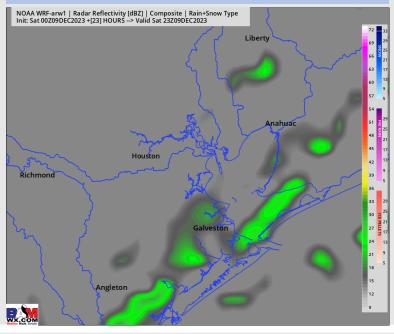

Wind: Winds out of the S/WSW through 6 PM, veering out of the N/NW thereafter, once front arrives. N of Morgan's Point: Sustained at 5 – 10 kts prior to 6 PM, then 15 – 20 kt winds favored due to front pushing in. S of Morgan's Point: 10-15 kts through 7 PM. After 7 PM, winds steadily increase to 20-25 kts through the rest of the evening. Gusts of 15 – 20 favored through 6 PM. Then after 6 PM, gusts will rise to 35-45 kts out of the N, continuing to be a risk for the rest of the evening. This will cause the low water risk in the Bay.

#### Precip Image: 5 PM CT

Wind Gusts: 10 PM CT

High Temps Sun AM