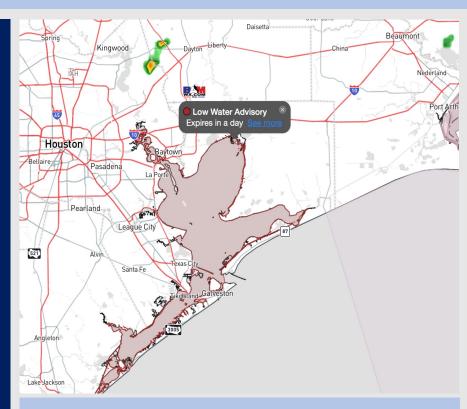

## **Weather Headlines**

- Strong storms chances arrive this evening as a cold front pushes southeast. Wind gusts upwards of 35-45 kts in play this evening. Check the Day 1 slide below for more details.
- Monitoring low end patchy fog risk continuing within the bay this PM ahead of the front. Fog risks for Stations will end as front passes.
- Drier pattern ahead after front-associated rains move out late this evening.
- Low water Advisory in place for this evening through the morning hours tomorrow as strong NW winds are remain for an extended period of time.

Radar/NWS Alerts: 12:15 PM CT

As always, please do not hesitate to reach out to us with any forecast questions via the chat option on the Weather Porthole or our on-call number, (317)-560-8122 press 1 for forecast questions.