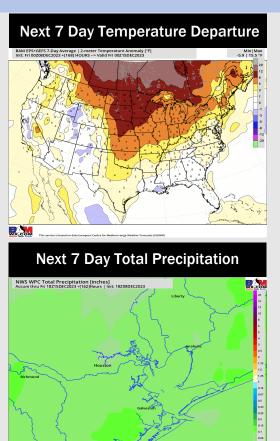

# **Houston Pilots: 12/9/23**

- Next best shot at rain will move in next weekend. Seasonal / slightly warmer than normal weather is expected this week.
- Seasonal precipitation chances and temperatures are expected into the week 2 timeframe.
- Below normal temperatures and above normal chances for precipitation are favored in the weeks 3/4 timeframe.