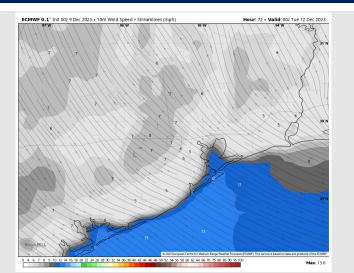

ontinuing to calm into the overnight.

High Temps: Notable cooler behind the cold front N of Morgan's Point: Mid 50s F. S of Morgan's Point: Mid 50s F.

Visibility: Not anticipating any fog concerns Sunday.

Precip Image: 12 PM CT



Wind Speed: 5 AM CT





High Temps Sunday

## Houston Pilots: Mon. 12/11/2023





### **Forecast Discussion**

**Precip:** Favoring dry conditions throughout the day Monday.

Wind: Winds out of the NW will rotate out of the SE by 2 PM. N of Morgan's Point: 3-8 kts throughout the day. S of Morgan's Point: Winds of 3-8 kts will gradually increase to 7-12 kts by 6 PM.

High Temps: N of Morgan's Point: Low 60s F. S of Morgan's Point: Low 60s F.

**Visibility:** Not anticipating any visibility concerns Monday.

#### Precip Image: 12 PM CT



Wind Speed: 6 PM CT





High Temps Monday

# **Houston Pilots: 12/9/23**











- Next best shot at rain will move in next weekend. Seasonal / slightly warmer than normal weather is expected this week.
- Seasonal precipitation chances and temperatures are expected into the week 2 timeframe.
- Below normal temperatures and above normal chances for precipitation are favored in the weeks 3/4 timeframe.