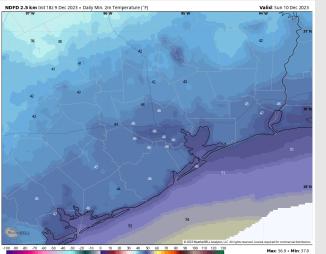

High Temps: Notable cooler behind the cold front N of Morgan's Point: Mid 50s F. S of Morgan's Point: Mid 50s F.

Visibility: Not anticipating any fog concerns Sunday.

Precip Image: 12 PM CT

Wind Speed: 5 AM CT

High Temps Sunday