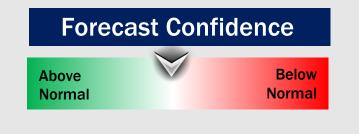

### **Forecast Discussion**

Precip: Favoring a 60% chances for showers and storms (some strong with potential for gusty winds) move in from the NW by 4 PM and remain for the rest of the day. The main line of stronger storms producing the strongest gusts and pockets of hail will push through between 6 – 8 PM.

#### Precip Image: 5 PM CT

Wind Gusts: 10 PM CT

High Temps Sun AM