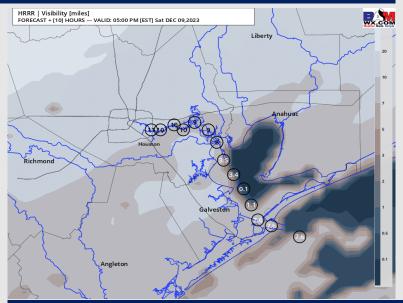

#### **VISIBILITY AS OF 12:30 PM-CT**

#### 4 PM-CT VISIBILITY

### Confidence

Above Normal

Below Normal

- TIMEFRAME THREAT
  DISCUSSED

  CURRENT- 6 PM SAT

  Low
- ➤ Continuing to monitor the patchy fog that lingers into the E. half of Galv. Bay this afternoon that is reducing visibility down to 2-4 miles with locally more dense fog reducing visibility to 1 mile or less.
- ➤ Expecting overall risk for stations to see reduced visibility to be fairly low as this fog is favored to sit jus to the east, however, occasionally visibility being reduced to 1-3 miles will be a risk through 6 PM-CT before the cold front pushes through. This cold front will shift strong winds out of the N. Isolated instances of less than a mile cannot be ruled out.
- ➤ Stations from Morgan's Point to the Boarding Station have the greatest risk of seeing this fog bleed west just enough to create impacts, however majority of fog is favored to remain E. of stations.
- ➤ Confidence is lower for exact end time, as fog could break up and clear out before 6 PM-CT.