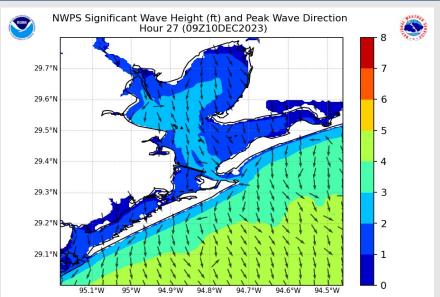

## **Houston Pilots Wave Height Update**

#### Significant Wave Height Image

3 AM CST Sunday

The top image shows wave heights around 3 AM Sunday. Wave heights for almost all stations around 2-3 ft. Near stations 11/12 and the Boarding Station, waves may increase to 3-4 ft.