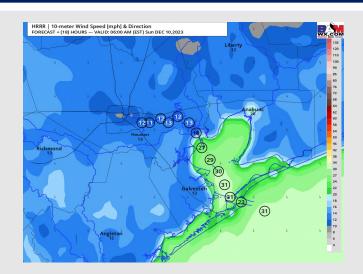

### **Forecast Discussion**

**Precip:** Dry conditions favored throughout the day.

Wind: Winds out of the NW will gradually calm throughout the AM. N of Morgan's Point: Winds currently at 15-20 kts will gradually calm to 3-8 kts by 5 PM. S of Morgan's Point: 20-25 kt winds will briefly rise to 25-30 kts through 7 AM, after which time winds will being to gradually calm to 15-20 kts by 6 PM, continuing to calm into the overnight.

High Temps: Notable cooler behind the cold front N of Morgan's Point: Mid 50s F. S of Morgan's Point: Mid 50s F.

Visibility: Not anticipating any fog concerns Sunday.

Precip Image: 12 PM CT

Wind Speed: 5 AM CT