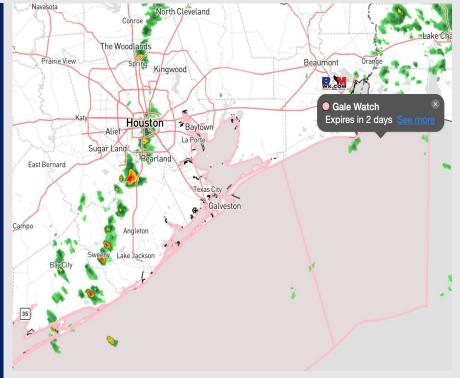

#### Radar/NWS Alerts: 12:50 AM CT

As always, please do not hesitate to reach out to us with any forecast questions via the chat option on the Weather Porthole or our on-call number, (317)-560-8122 press 1 for forecast questions.

| Keeping an eye on the low end potential for patchy fog development in  |
|------------------------------------------------------------------------|
| the Bay beginning at midnight Saturday into early morning out ahead of |
| the cold front as winds will be out of the SE prior.                   |

- The greatest risk for this fog development and visibility of 2-4 miles is favored to occur between 12 AM – 2 AM-CT where patchy coverage would set up for stations between Morgan's Point and station 11/12. Isolated instances of 1 mile or less.
- Fog development would begin in the interior portion of the bay near Morgan's Point with coverage gradually creeping toward Station 11/12 by 2 AM-CT.
- > Favoring fog risk to end after 3-4 AM-CT Saturday.

| TIMEFRAME<br>DISCUSSED | THREAT |
|------------------------|--------|
| 12 AM - 4 AM SAT       | Low    |