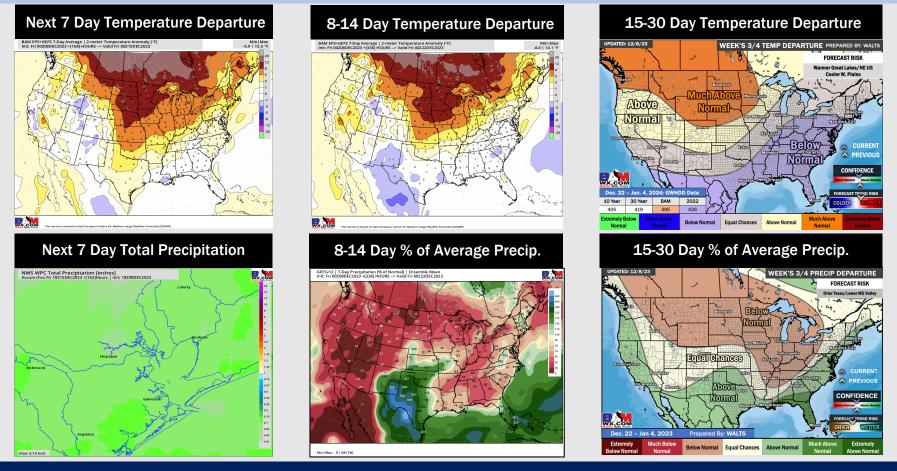

### Houston Pilots: 12/8/23

- Next best shot at rain will be on Saturday via cold front. Seasonal / slightly warmer than normal weather is expected this week.
- > Seasonal precipitation chances and temperatures are expected into the week 2 timeframe.
- Below normal temperatures and above normal chances for precipitation are favored in the weeks <sup>3</sup>/<sub>4</sub> timeframe.