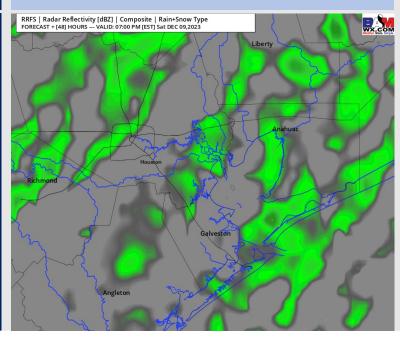

#### **Forecast Discussion**

**Precip:** Hit/miss shower chances (20-30%) will be in play through 7 AM. A lull in precip will follow until **12** PM, when more widespread (60-70%) chances for storms (with severe potential including gusty winds and hail) move in from the NW and remain for the rest of the day.

#### Precip Image: 6 PM CT

Wind Speed: 9 PM CT

High Temps Saturday