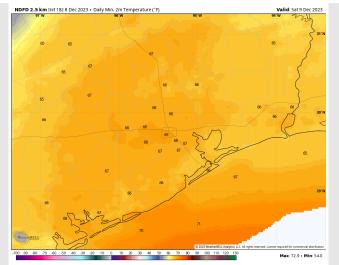

High Temps: N of Morgan's Point: Upper 70 F. S of Morgan's Point: Low 70s F.

**Visibility**: Watching the early AM for a potential patchy fog development within the Bay associated with the front. Risk would last until ~4 AM. More details on visibility slide.

#### Precip Image: 6 PM CT

Wind Speed: 9 PM CT

High Temps Saturday