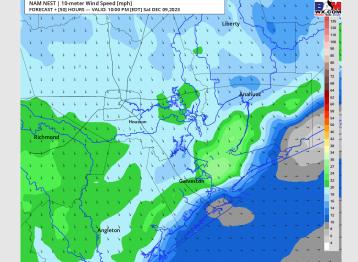

Wind: Winds out of the S/WSW through 5 PM, veering out of the NW after this time as the main front arrives. N of Morgan's Point: Sustained at 5 – 10 kts prior to 8 PM, then 9 – 14 kts for the remainder of the evening as the front arrives. S of Morgan's Point: 10-15 kts through 4 AM, decreasing to 8-13 kts at this time and remaining at this speed through 9 PM. After 9 PM, winds steadily increase to 20-25 kts by 12 AM. Gusts through the AM until noon will be around 25-30 kts. Then 35-45 kts will be possible as we get beyond 7 PM through the rest of the evening.

#### Precip Image: 6 PM CT

Wind Speed: 9 PM CT

High Temps Saturday