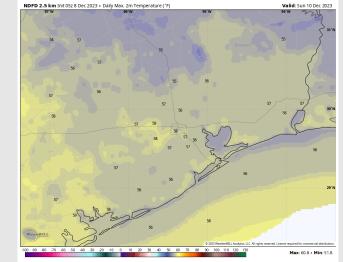

**High Temps:** Notable cooler behind the cold front N of Morgan's Point: Mid 50s F. S of Morgan's Point: Mid 50s F.

Visibility: Not anticipating any fog concerns Sunday.

#### Precip Image: 12 PM CT

High Temps Sunday