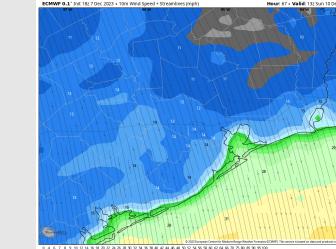

Wind: Winds out of the S/WSW through 5 PM, veering out of the NW after this time as the main front arrives. N of Morgan's Point: Sustained at 5 – 10 kts prior to 8 PM, then 9 – 14 kts for the remainder of the evening as the front arrives. S of Morgan's Point: 10-15 kts through 4 AM, decreasing to 8-13 kts at this time and remaining at this speed through 9 PM. After 9 PM, winds steadily increase to 20-25 kts by 12 AM. Gusts through the AM until noon will be around 25-30 kts. Then 35-45 kts will be possible as we get beyond 7 PM through the rest of the evening.

#### Precip Image: 6 PM CT

Wind Speed: 9 PM CT

High Temps Saturday