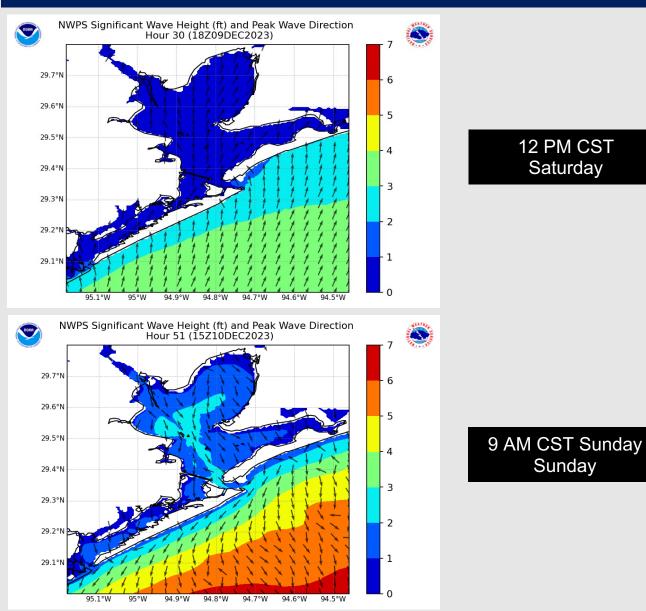

#### **Significant Wave Height Image**

The top image shows wave heights around 12 PM Saturday. Wave heights for almost all stations around 1 ft. Near stations 11/12 and the Boarding Station, waves may increase to 2-3 ft.

Moving into the overnight Saturday into Sunday AM, wave heights would risk to 2-3 ft for station 51/52 to station 11/12. The Boarding Station may be at risk for waves nearing 3-4 ft.