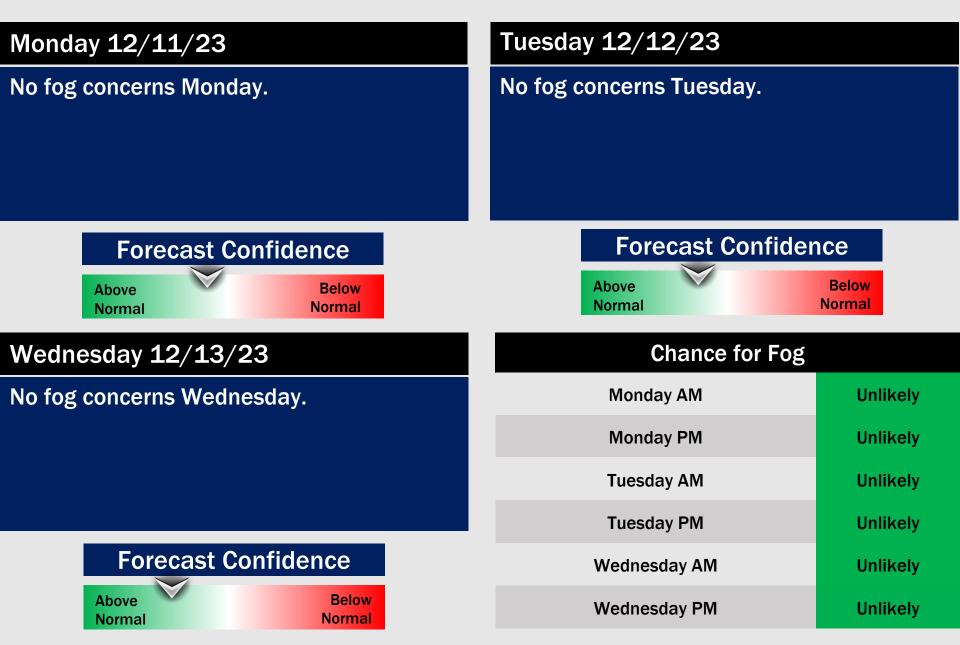

**High Temps:** Notable cooler behind the cold front N of Morgan's Point: Mid 50s F. S of Morgan's Point: Mid 50s F.

Visibility: Not anticipating any fog concerns Sunday.