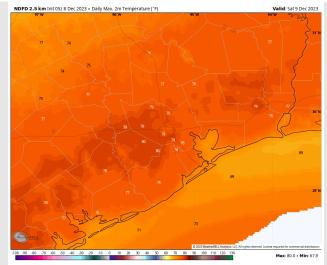

High Temps: N of Morgan's Point: Upper 70 F. S of Morgan's Point: Low 70s F.

**Visibility**: Watching the early AM for a potential patchy fog development within the Bay associated with the front. Risk would last until ~4 AM. More details on visibility slide.

#### Precip Image: 6 PM CT

Wind Speed: 9 PM CT

High Temps Saturday