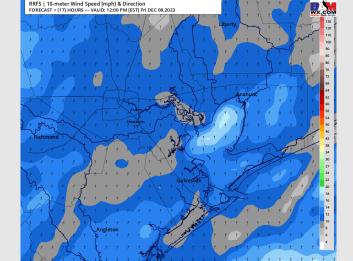

Wind: Winds expected to stay out of the South throughout the rest of the evening. . N of Morgan's Point: Winds 10 - 14 kts for the afternoon outside of a slight decrease between 5 - 9 PM with winds 5 - 10 kts. S of Morgan's Point: Winds Winds at 15 - 20 throughout the rest of the afternoon. Gusts of 25-30 kts will be possible throughout the rest of the evening.

#### Precip Image: 3 PM CT

Wind Speed: 11 AM CT

Low Temps Sat AM