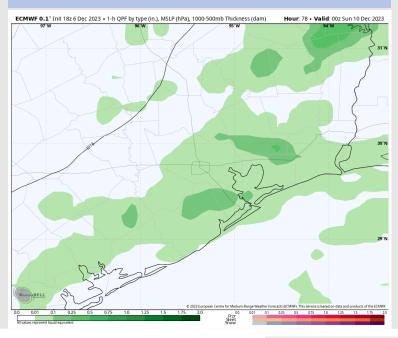

l be in play through 7 AM. A dry stint will follow until **12** PM, when more widespread (60-70%) chances move in from the NW and remain for the rest of the day.

Wind: Winds out of the S/WSW through 5 PM, veering out of the NW after this time as the main front arrives. N of Morgan's Point: Sustained at 5 – 10 kts prior to 6 PM, then 9 – 14 kts for the remainder of the evening as the front arrives. S of Morgan's Point: 10-15 kts through 4 AM, decreasing to 8-13 at this time and remaining at this speed through 7 PM. After 7 PM, winds steadily increase to 20-25 kts by 12 AM.

High Temps: N of Morgan's Point: Upper 70 F. S of Morgan's Point: Low 70s F.

**Visibility:** Watching the early AM for a potential fog development within the Bay associated with the front.

#### Precip Image: 6 PM CT









#### High Temps Saturday

### Houston Pilots: 12/7/23





- Not anticipating much in the way of rain over the week ahead. Next best shot at rain will be on the 9<sup>th</sup> via a cold front. Warmer than normal weather is expected this week.
- Above normal rainfall and slightly below normal temperatures are expected into the week 2 timeframe.
- Below normal temperatures and above normal chances for precipitation are favored in the weeks <sup>3</sup>/<sub>4</sub> timeframe.