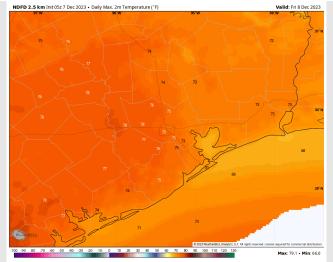

**High Temps:** N of Morgan's Point: Mid 70s F S of Morgan's Point: Mid to upper 60s F.

Visibility: Watching for a low end risk of fog development in the bay late Friday PM into Sat. AM associated with the front this weekend. Lower confidence at this time, however based on latest model guidance, would favor this fog to set up closer to Morgan's Point.

#### Precip Image: 12 PM CT

High Temps Friday