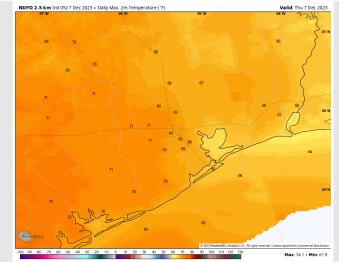

**High Temps:** N of Morgan's Point: Near 70 F S of Morgan's Point: Mid 60s F.

Visibility: Patchy fog is present W. of Hou Metro and Galv. Bay and will linger until ~9 AM-CT. Not anticipating impacts to stations.

#### Precip Image: 6 PM CT

Wind Speed: 1 PM CT

High Temps Today