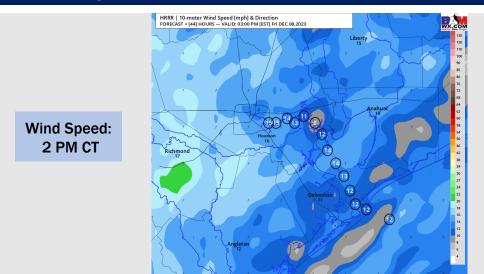

#### **Forecast Discussion**

**Precip:** Dry conditions favored throughout the day today.

Wind: Winds out of the SE throughout the day. N of Morgan's Point: 3-8 kts through **10 AM-CT**, with winds increasing to 8 – 12 kts after 10 AM. Around 5 PM, winds will decrease to 5-10 kts and remain there for the rest of the PM. S of Morgan's Point: 10 - 15 kts throughout the day (most consistently 15 kts towards the Boarding Station). Gusts of 18-20 kts possible through the day.

#### Precip Image: 6 PM CT

Wind Speed: 1 PM CT

High Temps Today