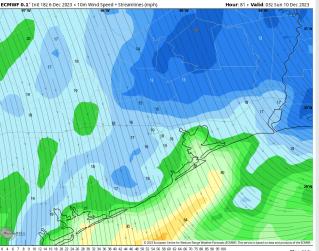

Wind: Winds out of the S/WSW through 5 PM, veering out of the NW after this time as the main front arrives. N of Morgan's Point: Sustained at 5 – 10 kts prior to 6 PM, then 9 – 14 kts for the remainder of the evening as the front arrives. S of Morgan's Point: 10-15 kts through 4 AM, decreasing to 8-13 at this time and remaining at this speed through 7 PM. After 7 PM, winds steadily increase to 20-25 kts by 12 AM.