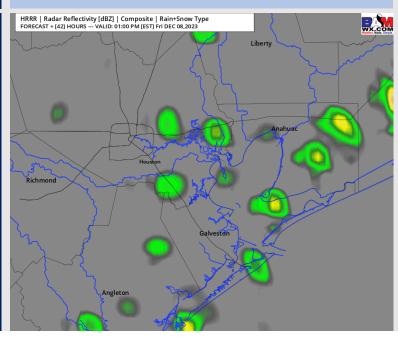

#### **Forecast Discussion**

**Precip:** Favoring mostly dry conditions, with low end risks for drizzle / light showers between 8 AM and 5PM CT.

Wind: Calm and variable winds are expected through the AM hours before increasing during the afternoon / evening as front approaches out of the southeast. N of Morgan's Point: Winds to start at 4 - 8. kts, becoming 10 - 14 kts after 2PM. S of Morgan's Point: Winds to start at 5 - 9 kts, becoming 12 - 16kts after 12PM. Winds towards the boarding station will reach 13 - 18 kts after 12PM, increasing to 14 - 19 kts by 6PM.

#### Precip Image: 12 PM CT

High Temps Friday