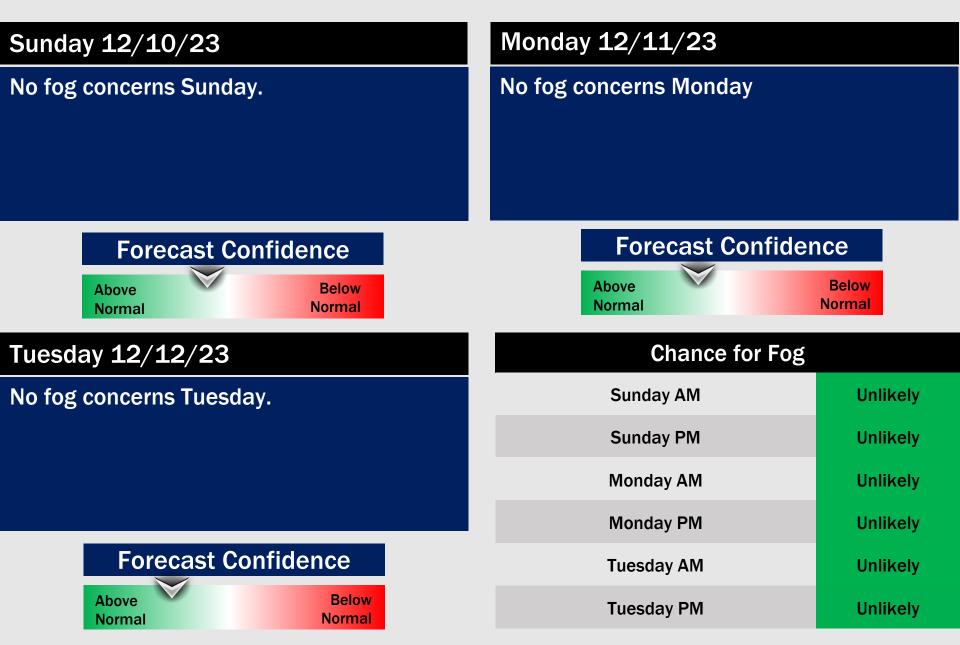

#### **Houston Pilots Extended Range Visibility Report**

### Houston Pilots Visibility Chart (miles)