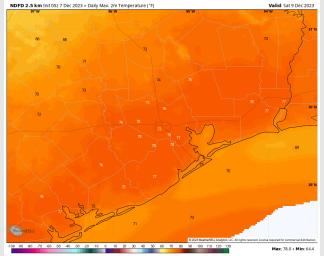

High Temps: N of Morgan's Point: Upper 70 F. S of Morgan's Point: Low 70s F.

**Visibility:** Watching the early AM for a potential fog development within the Bay associated with the front.