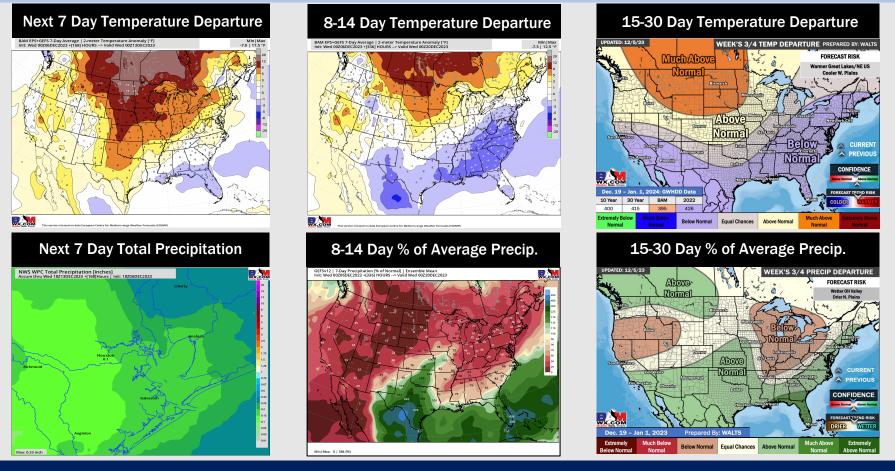

### Houston Pilots: 12/7/23

- Not anticipating much in the way of rain over the week ahead. Next best shot at rain will be on the 9<sup>th</sup> via a cold front. Warmer than normal weather is expected this week.
- Above normal rainfall and slightly below normal temperatures are expected into the week 2 timeframe.
- Below normal temperatures and above normal chances for precipitation are favored in the weeks <sup>3</sup>/<sub>4</sub> timeframe.