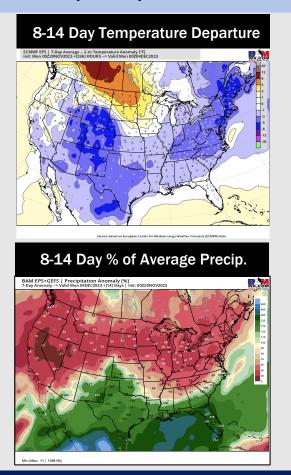

# **Houston Pilots: 11/20/23**

- > Outside of chances today, additional shots of precipitation exists on THU and SUN upcoming. Generally cooler weather is expected this week behind the cold front tonight.
- Above normal rainfall and below normal temperatures are expected into the week 2 timeframe.
- > Below normal temperatures and above normal chances for precipitation are favored in the weeks 3/4 timeframe.