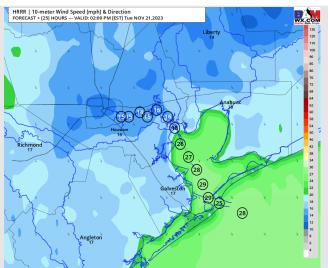

# Houston Pilots: Tue. 11/21/2023

## **Forecast Discussion**

**Precip:** Favoring dry conditions throughout the day TUE.

Wind: Winds will be out of the NW throughout the day. N of Morgan's Point: Winds will be 8-13 kts through 8 AM before increasing to 10-15 kts through 6 PM. Winds then will calm down to 8 - 13 kts after 6-7 PM. S of Morgan's Point: NW winds continue through the day around 20 - 26 knots. Gusts of 25 - 28 knots cannot be ruled out with throughout the day on TUE N of Morgan's Point and 30-35 kts S of Morgan's Point.

### Precip Image: 12 PM CT

Wind Speed: 1 PM CT

**High Temps Tuesday** 