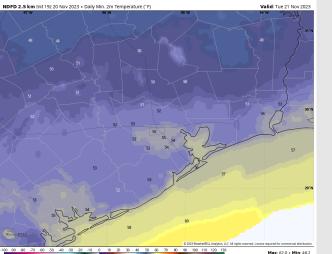

# Houston Pilots: Tue. 11/21/2023

High Temps: Notably cooler behind the cold front. N of Morgan's Point: Low 60s F. S of Morgan's Point: Low 60s F.

Visibility: No visibility concerns for Tuesday.

### Precip Image: 12 PM CT

Wind Speed: 1 PM CT

**High Temps Tuesday** 