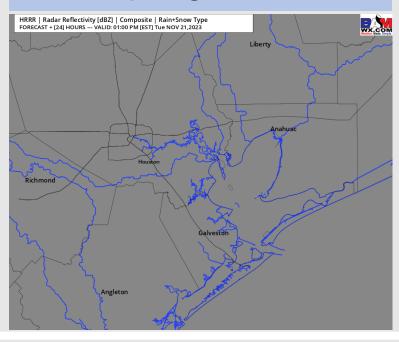

# Houston Pilots: Tue. 11/21/2023

## **Forecast Discussion**

**Precip:** Favoring dry conditions throughout the day TUE.

Wind: Winds will be out of the NW throughout the day. N of Morgan's Point: Winds will be 8-13 kts through 8 AM before increasing to 10-15 kts through 6 PM. Winds then will calm down to 8 - 13 kts after 6-7 PM. S of Morgan's Point: NW winds continue through the day around 20 - 26 knots. Gusts of 25 - 28 knots cannot be ruled out with throughout the day on TUE N of Morgan's Point and 30-35 kts S of Morgan's Point.

### Precip Image: 12 PM CT

Wind Speed: 1 PM CT

**High Temps Tuesday** 