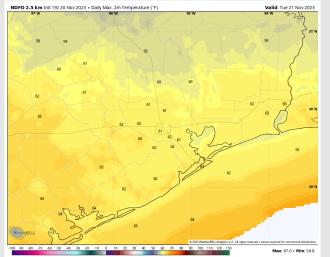

# Houston Pilots: Tue. 11/21/2023

High Temps: Notably cooler behind the cold front. N of Morgan's Point: Low 60s F. S of Morgan's Point: Low 60s F.

Visibility: No visibility concerns for Tuesday.

### Precip Image: 12 PM CT

Wind Speed: 1 PM CT

**High Temps Tuesday** 