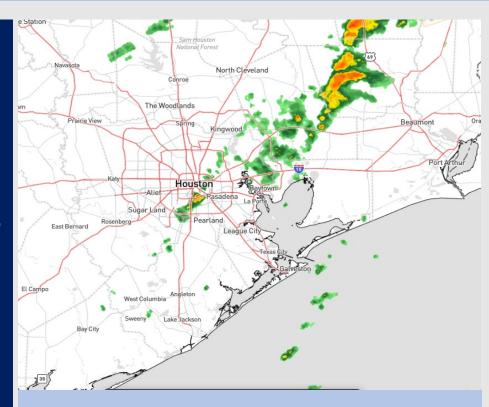

Radar/NWS Alerts: 2:30 PM CT

As always, please do not hesitate to reach out to us with any forecast questions via the chat option on the Weather Porthole or our on-call number, (317)-560-8122 press 1 for forecast questions.

### **Forecast Discussion**

Precip: The best threat for severe weather will remain to the NE of HOU, however wind gusts of 30-35+ kts and hail cannot be ruled out through 6 PM under the strongest cells with 30-40% chances of rain. A cold front passes in the 7 – 10 PM timeframe tonight bringing with it another round of showers with dry conditions after 10 PM