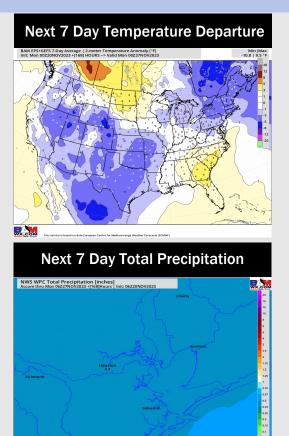

# **Houston Pilots: 11/20/23**

- > Outside of chances today, additional shots of precipitation exists on THU and SUN upcoming. Generally cooler weather is expected this week behind the cold front tonight.
- Above normal rainfall and below normal temperatures are expected into the week 2 timeframe.
- > Below normal temperatures and above normal chances for precipitation are favored in the weeks 3/4 timeframe.