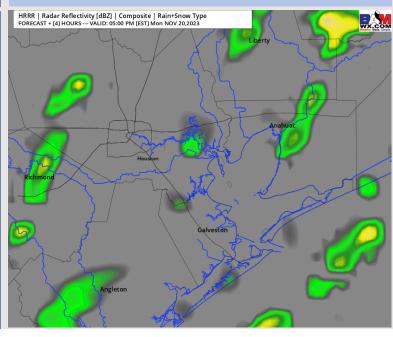

### Precip Image: 4 PM CT

Wind Speed: 11 PM CT

Low Temps TUE AM

### **Forecast Discussion**

Precip: The best threat for severe weather will remain to the NE of HOU, however wind gusts of 30-35+ kts and hail cannot be ruled out through 6 PM under the strongest cells with 30-40% chances of rain. A cold front passes in the 7 – 10 PM timeframe tonight bringing with it another round of showers with dry conditions after 10 PM