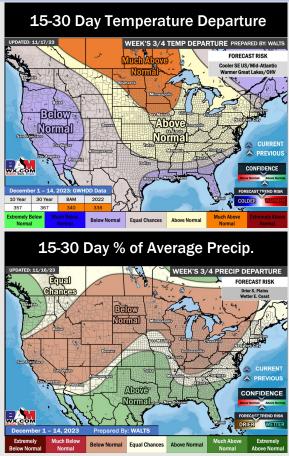

# **Houston Pilots: 11/20/23**

- > Outside of chances today, additional shots of precipitation exists on THU and SUN upcoming. Generally cooler weather is expected this week behind the cold front tonight.
- Above normal rainfall and below normal temperatures are expected into the week 2 timeframe.
- > Below normal temperatures and above normal chances for precipitation are favored in the weeks 3/4 timeframe.