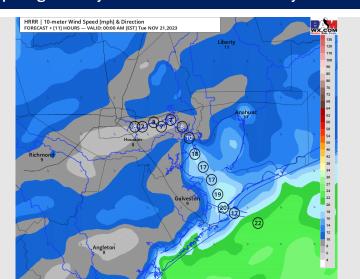

## **Forecast Discussion**

**Precip:** Favoring dry conditions throughout the day TUE.

Wind: Winds will be out of the NW throughout the day. N of Morgan's Point: Winds will be 8-13 kts through 8 AM before increasing to 10-15 kts through 6 PM. Winds then will calm down to 8 - 13 kts after 6-7 PM. S of Morgan's Point: NW winds continue through the day around 20 - 26 knots. Gusts of 25 - 28 knots cannot be ruled out with throughout the day on TUE N of Morgan's Point and 30-35 kts S of Morgan's Point.

### Precip Image: 12 PM CT

Wind Speed: 1 PM CT

**High Temps Tuesday** 