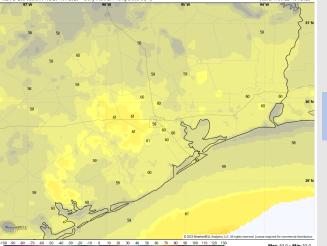

# Precip Image: 12 PM CT



Wind Speed: 1 PM CT



**High Temps Tuesday** 

# Houston Pilots: Wed. 11/22/2023





## **Forecast Discussion**

**Precip:** Dry conditions favored for WED.

Wind: Winds from the NW throughout the day. N of Morgan's Point: Winds calm down to 4– 9 knots in the AM and remain weaker like this through the day. S of Morgan's Point: Winds gradually weaken weaken through the AM becoming 12-17 kts by 6 AM and 10-15 kts by 12 PM and continue the rest of the PM.

High Temps: N of Morgan's Point: Low 60s F. S of Morgan's Point: Low 60s F.

**Visibility:** No visibility concerns for WED

Wind Speed:

**3 PM CT** 

ECMWF 0.1 'Int 122 20 Nov 2023 • 'Om Wind Speed • Streamlines (mph)

Hour. 57 • Valid: 212 Wed 22 Nov 2023

The stream of the st

### Precip Image: 12 PM CT





High Temps Wednesday

# **Houston Pilots: 11/20/23**









- > Outside of chances today, additional shots of precipitation exists on THU and SUN upcoming. Generally cooler weather is expected this week behind the cold front tonight.
- Above normal rainfall and below normal temperatures are expected into the week 2 timeframe.
- > Below normal temperatures and above normal chances for precipitation are favored in the weeks 3/4 timeframe.