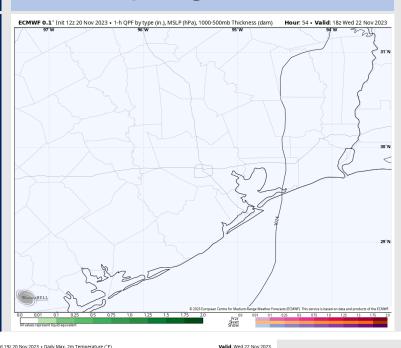

# Houston Pilots: Wed. 11/22/2023

## **Forecast Discussion**

**Precip:** Dry conditions favored for WED.

Wind: Winds from the NW throughout the day. N of Morgan's Point: Winds calm down to 4– 9 knots in the AM and remain weaker like this through the day. S of Morgan's Point: Winds gradually weaken weaken through the AM becoming 12-17 kts by 6 AM and 10-15 kts by 12 PM and continue the rest of the PM.

High Temps: N of Morgan's Point: Low 60s F. S of Morgan's Point: Low 60s F.

**Visibility:** No visibility concerns for WED

Wind Speed:

**3 PM CT** 

ECMWF 0.1 'Int 122 20 Nov 2023 • 'Om Wind Speed • Streamlines (mph)

Hour. 57 • Valid: 212 Wed 22 Nov 2023

The stream of the st