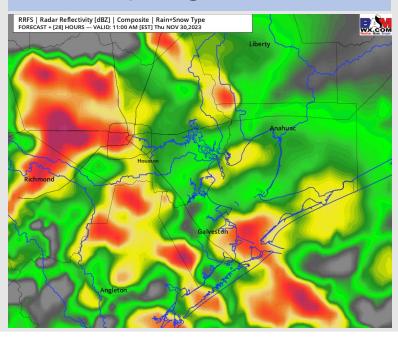

### **Forecast Discussion**

Precip: Scattered showers and thunderstorms begin to work in as early as 2 AM THU and gradually increase in coverage before becoming widespread moderate/heavy after 8AM-CT and through the early afternoon. Scattered storm chances will linger into Friday AM. Monitoring a severe risk where gusty winds in the late AM / early PM under storms can reach 35-40 kts. Low end risk for iso hail and tornadoes.

#### Precip Image: 10 AM CT

Wind Speed: 2 PM CT

High Temps Thursday