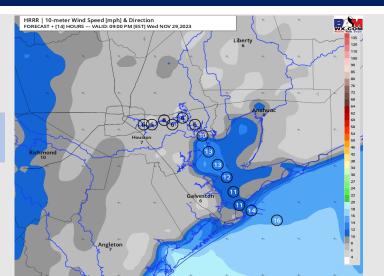

#### Precip Image: 5 PM CT

Wind Speed: 9 PM CT

Low Temps THU AM

### **Forecast Discussion**

**Precip:** Dry conditions are favored throughout the day today.

Wind: Winds out of the SE through the rest of the day. N of Morgan's Point: Winds at 5 - 10 kts for the rest of the day. S of Morgan's Point: winds will be 10 - 15 kts through 7 PM then to 13 - 18 kts for the remainder of the day. Occasional gusts of up to 20 kts will be possible before 6PM with gusts reaching 20 - 25 kts after 6 PM, especially for the Boarding Station.