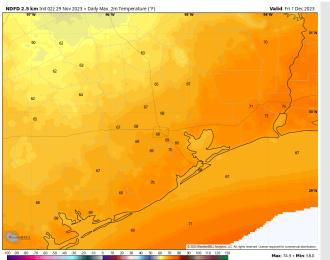

## Houston Pilots: Fri. 12/01/2023

High Temps: N of Morgan's Point: High 60's F. S of Morgan's Point: Mid to Upper 60's F

Visibility: No visibility concerns for Friday.

#### Precip Image: 2 AM CT

Wind Speed: 2 AM CT

High Temps Friday