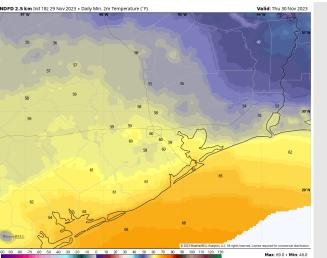

Low Temps: N of Morgan's Point: Upper 50s / Near 60 F S of Morgan's Point: Low to Mid 60s F.

Visibility: Not anticipating visibility concerns throughout the rest of the day.

High Temps: N of Morgan's Point: Low 70s F. S of Morgan's Point: Near 70 F.

**Visibility:** No fog concerns, however areas of reduced visibility possible THU under heavier downpours.