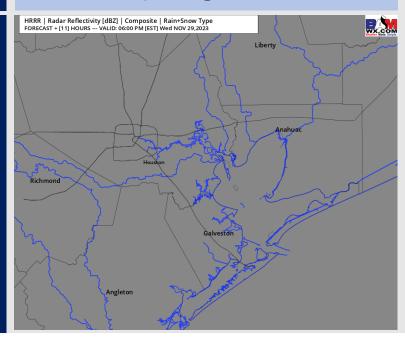

thinking that's found on the daily slides.

This data should be used as a guide only

## Houston Pilots: Wed. 11/29/2023





### **Forecast Discussion**

**Precip:** Dry conditions are favored throughout the day today.

Wind: Winds out of the SE through the rest of the day. N of Morgan's Point: Winds at 5 - 10 kts for the rest of the day. S of Morgan's Point: winds will be 10 - 15 kts through 7 PM then to 13 - 18 kts for the remainder of the day. Occasional gusts of up to 20 kts will be possible before 6PM with gusts reaching 20 - 25 kts after 6 PM, especially for the Boarding Station.

Low Temps: N of Morgan's Point: Upper 50s / Near 60 F S of Morgan's Point: Low to Mid 60s F.

Visibility: Not anticipating visibility concerns throughout the rest of the day.

#### Precip Image: 5 PM CT



Wind Speed: 9 PM CT





Low Temps THU AM

### Houston Pilots: Thu. 11/30/2023





### **Forecast Discussion**

Precip: Scattered showers and thunderstorms begin to work in as early as 2 AM THU and gradually increase in coverage before becoming widespread moderate/heavy after 8AM-CT and through the early afternoon. Scattered storm chances will linger into Friday AM. Monitoring a severe risk where gusty winds in the late AM / early PM under storms can reach 35-40 kts. Low end risk for iso hail and tornadoes.

Wind: Winds will be out of the SE/SSE for the majority of THU before shifting to out of the S/SW by 9 PM. N of Morgan's Point: Sustained at 5-10 kts through 9 AM before increasing to 13-18 kts the rest of the day. S of Morgan's Point: Winds will start at 11-16 kts before increasing