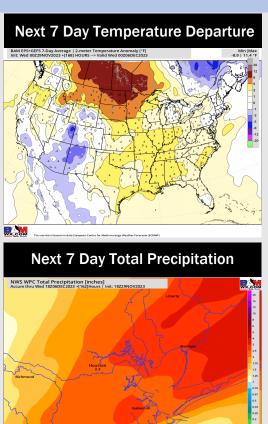

## Houston Pilots: 11/29/23

- Next organized system looks to enter early Thursday AM and exit Friday. An active weekend with rain chances look to persist. Warmer than normal weather is expected this week following the last cold front.
- Below normal rainfall and above normal temperatures are expected into the week 2 timeframe.
- Seasonal temperatures and above normal chances for precipitation are favored in the weeks ¾ timeframe.