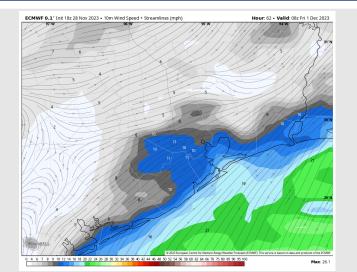

## Houston Pilots: Fri. 12/01/2023

Wind: Winds will start out of the NW before slowly shifting to the be out of the NE by the end of the day. N of Morgan's Point: Winds will briefly be 7 – 12 kts through 3 AM before decreasing to 3-8 kts for the remainder of the day. S of Morgan's Point: Winds will ne 12 – 17 kts through 5 AM before decreasing to 4-9kts for the rest of the day.

#### Precip Image: 2 AM CT

Wind Speed: 2 AM CT

High Temps Friday