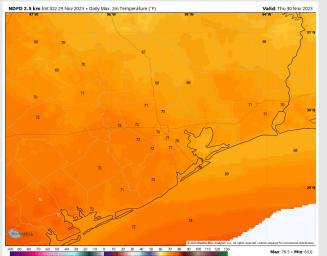

High Temps: N of Morgan's Point: Low 70s F. S of Morgan's Point: Near 70 F.

**Visibility:** No fog concerns, however areas of reduced visibility possible THU under heavier downpours.

#### Precip Image: 10 AM CT

Wind Speed: 2 PM CT

High Temps Thursday