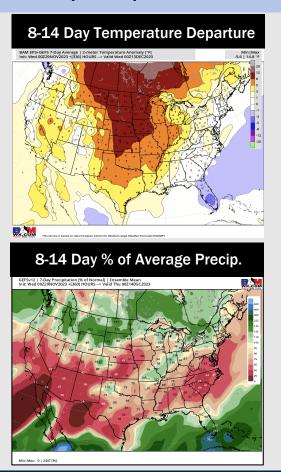

## Houston Pilots: 11/29/23

- Next organized system looks to enter early Thursday AM and exit Friday. An active weekend with rain chances look to persist. Warmer than normal weather is expected this week following the last cold front.
- Below normal rainfall and above normal temperatures are expected into the week 2 timeframe.
- Seasonal temperatures and above normal chances for precipitation are favored in the weeks ¾ timeframe.