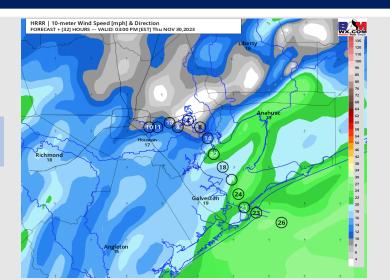

Wind: Winds will be out of the SE/SSE for the majority of THU before shifting to out of the S/SW by 9 PM. N of Morgan's Point: Sustained at 5-10 kts through 9 AM before increasing to 13-18 kts the rest of the day. S of Morgan's Point: Winds will start at 11-16 kts before increasing to 15-20 kts by 7 AM. Then around 12 PM, winds will increase again to 23 - 27 kts through 9 PM before decreasing to 18-23 kts. Wind gusts of 35-40 kts will be possible after 12 PM.

#### Precip Image: 10 AM CT

Wind Speed: 2 PM CT

High Temps Thursday