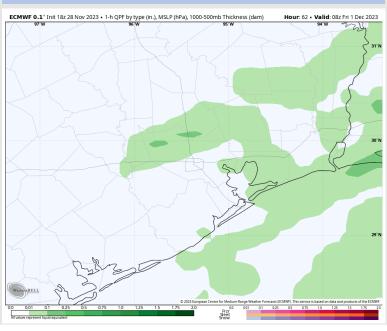

## Houston Pilots: Fri. 12/01/2023

### **Forecast Discussion**

Precip: Showers will continue throughout the morning and linger S of Morgan's Point through 2 PM CT. Favoring a brief dry period before isolated (20-30%) chances of showers between 8 PM - 12 AM CT.

#### Precip Image: 2 AM CT

Wind Speed: 2 AM CT

High Temps Friday