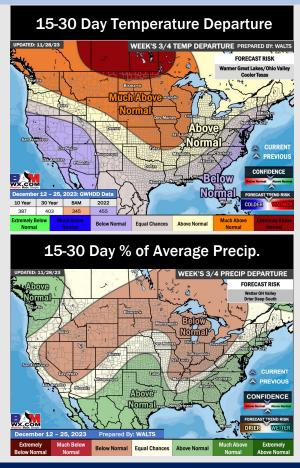

## Houston Pilots: 11/29/23

- Next organized system looks to enter early Thursday AM and exit Friday. An active weekend with rain chances look to persist. Warmer than normal weather is expected this week following the last cold front.
- Below normal rainfall and above normal temperatures are expected into the week 2 timeframe.
- Seasonal temperatures and above normal chances for precipitation are favored in the weeks ¾ timeframe.