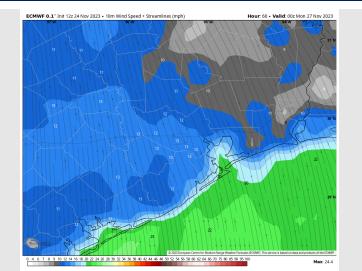

Wind: Winds favored to be out of the ESE as the day begins Sunday, then will gradually shift to be out of the N moving into the late AM and through the rest of the day. N of Morgan's Point: Winds will begin at 3-8 kts, then increase to 10 – 15 kts by 10 AM. After 3 PM winds return to 3 - 8 kts. S of Morgan's Point: Winds will begin at 10 – 15 kts and follow a gradual increase in speed throughout the AM. By 10 AM winds will be at 18 - 23 kts. Boarding Station winds can increase more at 21 - 26 kts from 12 PM - 3 PM. Otherwise, winds will also remain at 18 - 23 kts. Wind gusts of up to 26 - 28 kts are possible at the Boarding Station in the early PM, and 22 - 26 kts for stations north of the Boarding Station.

#### Precip Image: 8 AM CT

Wind Speed: 6 PM CT

High Temps Sunday