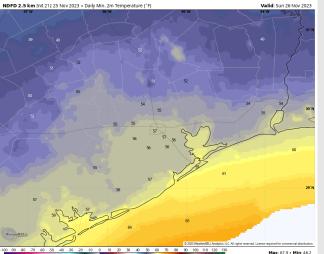

Low Temps: N of Morgan's Point: Mid to upper 50's. S of Morgan's Point: Low 60's F

Visibility: No visibility concerns for today...

#### Precip Image: 9 PM CT

Wind Speed: 9 PM CT

Low Temps Sun AM