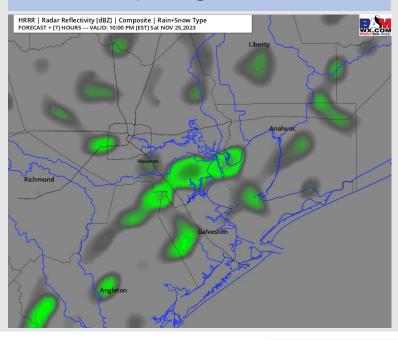

#### **Forecast Discussion**

Precip: Dry conditions favored for most of the afternoon. Light drizzle/showers enter towards 8 PM at 20%. Chances increase to 30% towards midnight. Coverage gradually expands into the early AM of Sunday.

#### Precip Image: 9 PM CT

Wind Speed: 9 PM CT

Low Temps Sun AM