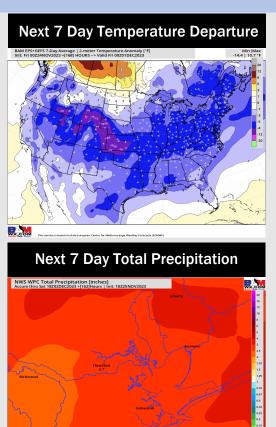

# **Houston Pilots: 11/25/23**

- Outside of weekend rain chances, next organized system looks to enter Thursday late AM. Colder than normal weather is expected this week following the last cold front.
- Above normal rainfall and above normal temperatures are expected into the week 2 timeframe.
- > Seasonal temperatures and above normal chances for precipitation are favored in the weeks <sup>3</sup>/<sub>4</sub> timeframe.