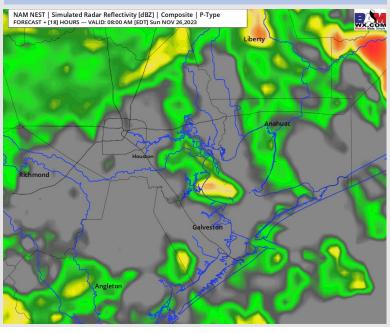

### **Forecast Discussion**

Precip: Best extent for scattered coverage (60% chance) arrives from 3 - 9 AM. Coverage then tapers off across all stations from 9 AM - 12 PM. The Boarding Station will be at risk of seeing drizzle last through 3 PM. Severe storms are not favored; however, a few storms can produce gusts to 25 - 30 kts outside of sustained wind gusts

#### Precip Image: 8 AM CT

Wind Speed: 6 PM CT

High Temps Sunday