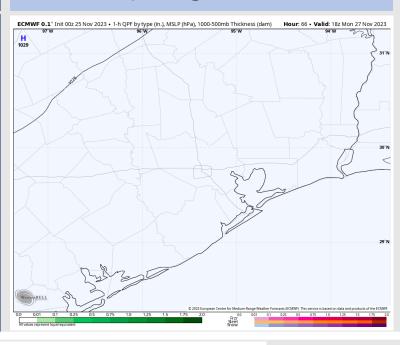

## Houston Pilots: Mon. 11/27/2023

### **Forecast Discussion**

**Precip:** High pressure settles in Monday. Favoring dry conditions for the day.

Wind: Winds will be out of the N/NNE Monday. N of Morgan's Point: Sustained at 3 -8 kts. S of Morgan's Point: Winds will begin the day at 15-20 kts but will be on a declining trend in the AM. By 10 AM winds settle in at 8 - 13 kts. Boarding Station winds remain a touch higher at 10 -15 kts.

High Temps: N of Morgan's Point: Md 50s F. S of Morgan's Point: Mid 50s F.

Visibility: No visibility concerns for today.

#### Precip Image: 12 PM CT

Wind Speed: **10 AM CT** 

**High Temps** Monday