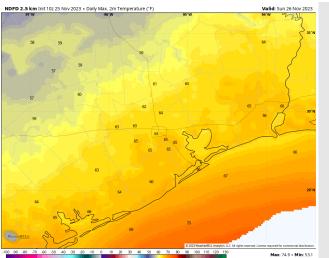

High Temps: N of Morgan's Point: Mid 60s F S of Morgan's Point: Mid to Upper 60s F.

Visibility: Not anticipating visibility concerns for Sunday.

#### Precip Image: 8 AM CT

Wind Speed: 6 PM CT

High Temps Sunday