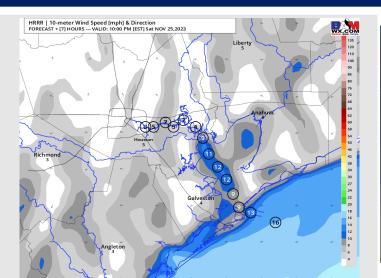

Wind: Winds will be sustained from the ENE, becoming ESE by 7 PM. N of Morgan's Point: Winds will sit at 3 – 8 kts for the rest of the day. S of Morgan's Point: Winds will be 13 – 18 kts through most of the day before decreasing to 10 - 15 kts around 8 PM. Wind gusts of 17 – 21 kts possible for stations S of Morgan's Point, especially for the Boarding Station until 5 PM

#### Precip Image: 9 PM CT

Wind Speed: 9 PM CT

Low Temps Sun AM