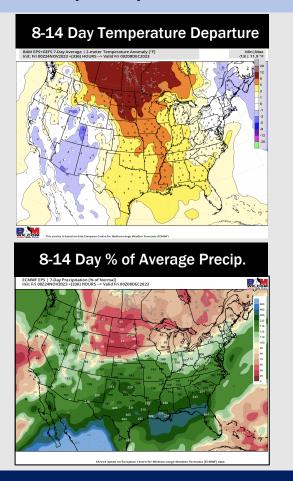

# **Houston Pilots: 11/25/23**

- Outside of weekend rain chances, next organized system looks to enter Thursday late AM. Colder than normal weather is expected this week following the last cold front.
- Above normal rainfall and above normal temperatures are expected into the week 2 timeframe.
- > Seasonal temperatures and above normal chances for precipitation are favored in the weeks <sup>3</sup>/<sub>4</sub> timeframe.