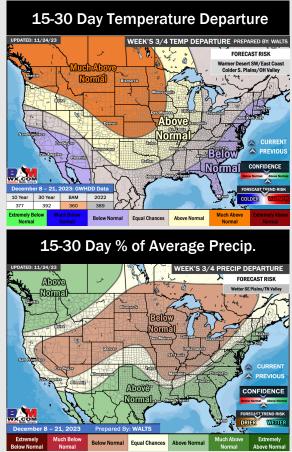

# **Houston Pilots: 11/25/23**

- Outside of weekend rain chances, next organized system looks to enter Thursday late AM. Colder than normal weather is expected this week following the last cold front.
- Above normal rainfall and above normal temperatures are expected into the week 2 timeframe.
- > Seasonal temperatures and above normal chances for precipitation are favored in the weeks <sup>3</sup>/<sub>4</sub> timeframe.