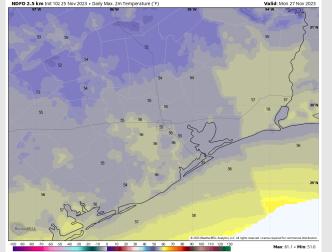

## Houston Pilots: Mon. 11/27/2023

High Temps: N of Morgan's Point: Md 50s F. S of Morgan's Point: Mid 50s F.

Visibility: No visibility concerns for today.

#### Precip Image: 12 PM CT

Wind Speed: **10 AM CT** 

**High Temps** Monday