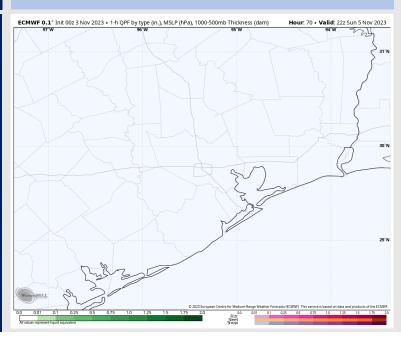

## Precip Image: 1 AM CT

NDFD 2.5 km Init 187 2 Nov 2023 • Daily Max, 2m Temperature (°F

**High Temps** Saturday