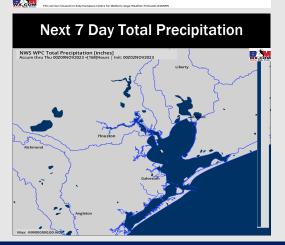

# **Houston Pilots: 11/3/23**

- High pressure settles in the HOU area keeping drier conditions with minor chances into the weekend. Temperatures will remain below normal with warmer temperatures returning into the weekend, putting week 1 temps above normal.
- Much above normal rainfall and above normal temperatures are expected into the week 2 timeframe.
- > Seasonal temperatures and below normal chances for precipitation are favored in the weeks 3/4 timeframe.