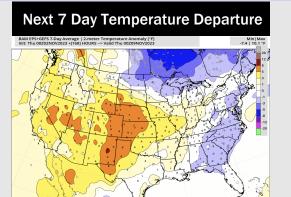

# **Houston Pilots: 11/3/23**

- High pressure settles in the HOU area keeping drier conditions with minor chances into the weekend. Temperatures will remain below normal with warmer temperatures returning into the weekend, putting week 1 temps above normal.
- Much above normal rainfall and above normal temperatures are expected into the week 2 timeframe.
- > Seasonal temperatures and below normal chances for precipitation are favored in the weeks 3/4 timeframe.