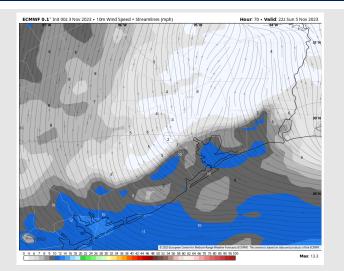

## **Forecast Discussion**

Precip: A few isolated showers will be possible on Saturday morning from 12 AM through 4 AM, however favoring the better potential to sit just west of stations.

Wind: Winds out of the E for Saturday. For Stations N of Morgan's Point winds at 4-9 kts through all of Saturday. For stations S of Morgan's Point winds will be 10-15 kts for the remainder of the day. Wind gusts to near 15-20 kts possible after 7 PM and through the evening.