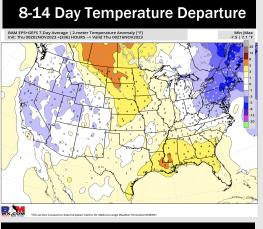

# **Houston Pilots: 11/3/23**

- High pressure settles in the HOU area keeping drier conditions with minor chances into the weekend. Temperatures will remain below normal with warmer temperatures returning into the weekend, putting week 1 temps above normal.
- Much above normal rainfall and above normal temperatures are expected into the week 2 timeframe.
- > Seasonal temperatures and below normal chances for precipitation are favored in the weeks 3/4 timeframe.