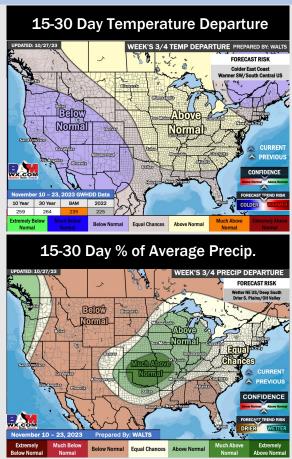

# **Houston Pilots: 11/3/23**

- High pressure settles in the HOU area keeping drier conditions with minor chances into the weekend. Temperatures will remain below normal with warmer temperatures returning into the weekend, putting week 1 temps above normal.
- Much above normal rainfall and above normal temperatures are expected into the week 2 timeframe.
- > Seasonal temperatures and below normal chances for precipitation are favored in the weeks 3/4 timeframe.