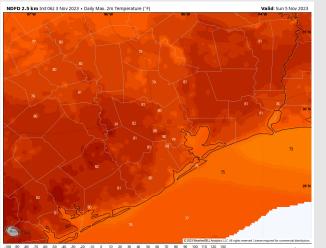

High Temps: N of Morgan's Point: Mid to High 70's F. S of Morgan's Point: Mid 70s F.

Visibility: Not anticipating any visibility issues at this time.

## Precip Image: 1 AM CT

NDFD 2.5 km Init 187 2 Nov 2023 • Daily Max, 2m Temperature (°F

**High Temps** Saturday