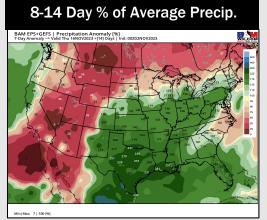

# **Houston Pilots: 11/3/23**

- High pressure settles in the HOU area keeping drier conditions with minor chances into the weekend. Temperatures will remain below normal with warmer temperatures returning into the weekend, putting week 1 temps above normal.
- Much above normal rainfall and above normal temperatures are expected into the week 2 timeframe.
- > Seasonal temperatures and below normal chances for precipitation are favored in the weeks 3/4 timeframe.