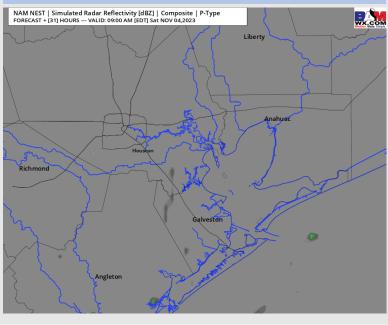

Radar/NWS Alerts: 3:45 AM CT

As always, please do not hesitate to reach out to us with any forecast questions via the chat option on the Weather Porthole or our on-call number, (317)-560-8122 press 1 for forecast questions.