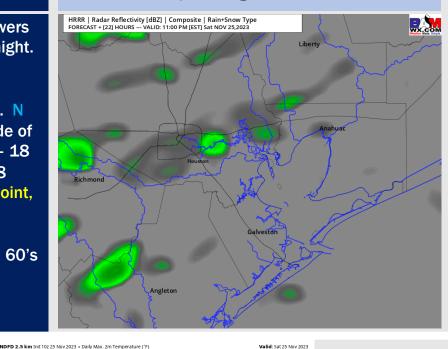

### **Forecast Discussion**

**Precip:** Dry conditions favored for most of the day. Light drizzle/showers enter towards 5 PM at 20%. Chances increase to 30% towards midnight. Coverage gradually expands into the early AM of Sunday.

#### Precip Image: 10 PM CT

**High Temps Today** 