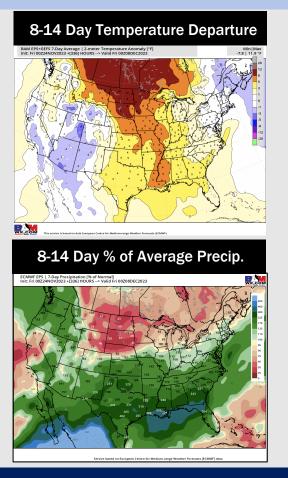

# **Houston Pilots: 11/25/23**

- Outside of weekend rain chances, next organized system looks to enter Thursday late AM. Colder than normal weather is expected this week following the last cold front.
- Above normal rainfall and above normal temperatures are expected into the week 2 timeframe.
- > Seasonal temperatures and above normal chances for precipitation are favored in the weeks <sup>3</sup>/<sub>4</sub> timeframe.