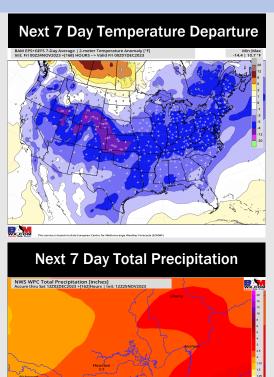

# **Houston Pilots: 11/25/23**

- Outside of weekend rain chances, next organized system looks to enter Thursday late AM. Colder than normal weather is expected this week following the last cold front.
- Above normal rainfall and above normal temperatures are expected into the week 2 timeframe.
- > Seasonal temperatures and above normal chances for precipitation are favored in the weeks <sup>3</sup>/<sub>4</sub> timeframe.