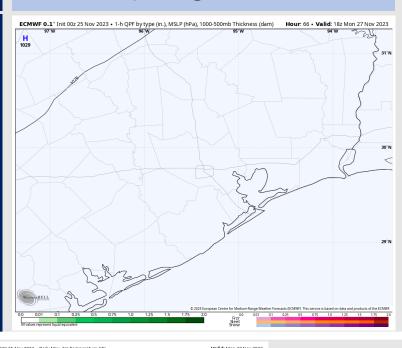

High Temps: N of Morgan's Point: Md 50s F. S of Morgan's Point: Mid 50s F.

Visibility: No visibility concerns for today.

ECMWF 6.1\* Int 00z 25 Nov 2023 - 10m Wind Speed + Streamlines (mph)

Hour: 63 - Valid: 15z Mon 27 Nov 2023

10m Wind Speed + Streamlines (mph)

Hour: 63 - Valid: 15z Mon 27 Nov 2023

10m Wind Speed + Streamlines (mph)

10m Wind Speed + Streamline