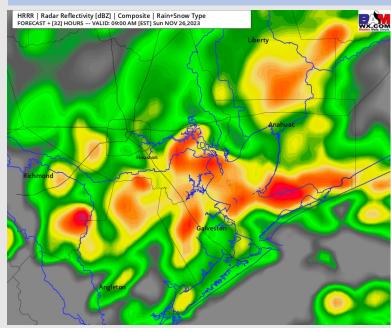

### **Forecast Discussion**

Precip: Best extent for scattered coverage (60% chance) arrives from 3 - 9 AM. Coverage then tapers off across all stations from 9 AM - 12 PM. The Boarding Station will be at risk of seeing drizzle last through 3 PM. Severe storms are not favored; however, a few storms can produce gusts to 25 - 30 kts outside of sustained wind gusts

#### Precip Image: 8 AM CT

Wind Speed: 6 PM CT

High Temps Sunday