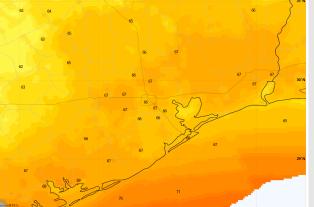

High Temps: N of Morgan's Point: Mid 60's. S of Morgan's Point: Mid 60's

Visibility: No visibility concerns for Saturday.

4 PM CT

#### Precip Image: 10 PM CT

**High Temps Today** 