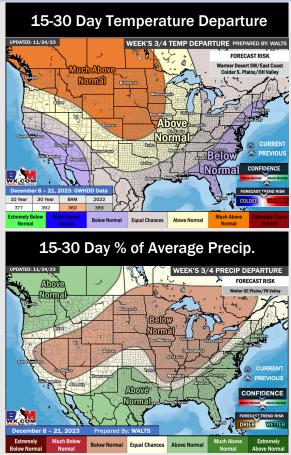

# **Houston Pilots: 11/25/23**

- Outside of weekend rain chances, next organized system looks to enter Thursday late AM. Colder than normal weather is expected this week following the last cold front.
- Above normal rainfall and above normal temperatures are expected into the week 2 timeframe.
- > Seasonal temperatures and above normal chances for precipitation are favored in the weeks <sup>3</sup>/<sub>4</sub> timeframe.