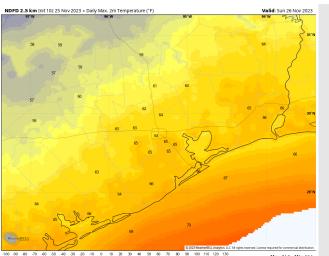

High Temps: N of Morgan's Point: Mid 60s F S of Morgan's Point: Mid to Upper 60s F.

Visibility: Not anticipating visibility concerns for Sunday.

#### Precip Image: 8 AM CT

Wind Speed: 6 PM CT

High Temps Sunday