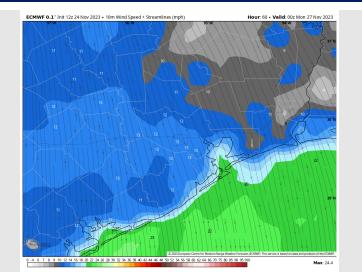

#### **Forecast Discussion**

**Precip:** High pressure settles in Monday. Favoring dry conditions for the day.

Wind: Winds will be out of the N/NNE Monday. N of Morgan's Point: Sustained at 3-8 kts. S of Morgan's Point: Winds will begin the day at 15-20 kts but will be on a declining trend in the AM. By 10 AM winds settle in at 8 - 13 kts. Boarding Station winds remain a touch higher at 10 -15 kts.

High Temps: N of Morgan's Point: Md 50s F. S of Morgan's Point: Mid 50s F.

Visibility: No visibility concerns for today.

ECMWF 6.1\* Int 00z 25 Nov 2023 - 10m Wind Speed + Streamlines (mph)

Hour: 63 - Valid: 15z Mon 27 Nov 2023

10m Wind Speed + Streamlines (mph)

Hour: 63 - Valid: 15z Mon 27 Nov 2023

10m Wind Speed + Streamlines (mph)

10m Wind Speed + Streamline