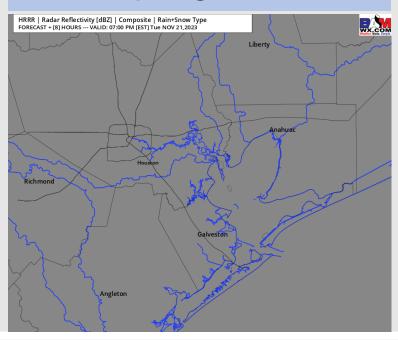

#### Precip Image: 6 PM CT

Wind Speed: 9 PM CT

Peak Wind Gusts from 2PM – 7PM

## **Forecast Discussion**

**Precip:** Favoring dry conditions to continue through the evening.

Wind: Winds will be out of the NNW throughout the remainder of the day. N of Morgan's Point: Winds will remain at 10 – 14 kts through 7PM before calming to 7 – 10 kts after 9 PM. S of Morgan's Point: Sustained winds of 22 – 27 knots for the remainder of the day. Wind gusts north of Morgan's Point can reach 20 - 23 kts through 5 PM. South of Morgan's Point can see gusts of up to 35 - 40 kts, mainly at the Boarding Station. Gusts after 7PM will gradually calm to 27 – 32 kts and become more sporadic.