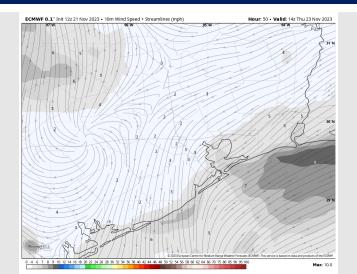

# Houston Pilots: Wed. 11/22/2023

## **Forecast Discussion**

**Precip:** Dry conditions persist into Wednesday.

Wind: Winds from the NW throughout the day. N of Morgan's Point: Winds calm down to 4– 9 knots in the AM and remain weaker like this for the day, except for from 1-5 PM when winds will be at 5-10 kts. S of Morgan's Point: Winds gradually weaken weaken through the AM becoming 12-17 kts by 6 AM and 9-14 kts by 1 PM and continue the rest of the PM. The Boarding Station will remain at 11-16 kts after 12 PM.

High Temps: N of Morgan's Point: Upper 50's near 60 F. S of Morgan's Point: Upper 50's F

Visibility: No visibility concerns for WED

Wind Speed:

9 AM CT

HRRR | 10-meter Wind Speed (mph) & Direction
FORECAST + (27) HOURS — VALID: 10:00 AM (EST) Wed NoV 22,2023