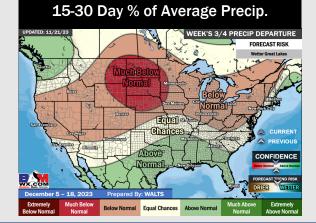

#### 8-14 Day % of Average Precip.

# 15-30 Day Temperature Departure PDATED: 11/21/23 WEEK'S 3/4 TEMP DEPARTURE PREPARED BY: WALTS FORECAST RISK Cooler S. Plains Warmer East Coast Normal Normal Departure Normal

- Quiet conditions for the short term. Next rain chance arrives THU and SUN upcoming. Generally cooler weather is expected this week behind the cold front tonight.
- Above normal rainfall and below normal temperatures are expected into the week 2 timeframe.
- ➤ Normal temperatures and above normal chances for precipitation are favored in the weeks ¾ timeframe.