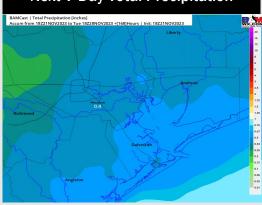

#### **Next 7 Day Total Precipitation**

# 15-30 Day Temperature Departure PDATED: 11/21/23 WEEK'S 3/4 TEMP DEPARTURE PREPARED BY: WALTS FORECAST RISK Cooler S. Plains Warmer East Coast Normal Normal Departure Normal

- Quiet conditions for the short term. Next rain chance arrives THU and SUN upcoming. Generally cooler weather is expected this week behind the cold front tonight.
- Above normal rainfall and below normal temperatures are expected into the week 2 timeframe.
- ➤ Normal temperatures and above normal chances for precipitation are favored in the weeks ¾ timeframe.