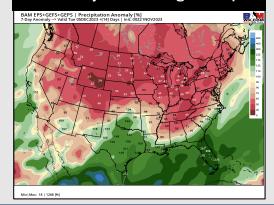

#### **Next 7 Day Total Precipitation**

# 15-30 Day Temperature Departure PDATED: 11/21/23 WEEK'S 3/4 TEMP DEPARTURE PREPARED BY: WALTS FORECAST RISK Cooler S. Plains Warmer East Coast Normal Normal Departure Normal

- Quiet conditions for the short term. Next rain chance arrives THU and SUN upcoming. Generally cooler weather is expected this week behind the cold front tonight.
- Above normal rainfall and below normal temperatures are expected into the week 2 timeframe.
- ➤ Normal temperatures and above normal chances for precipitation are favored in the weeks ¾ timeframe.