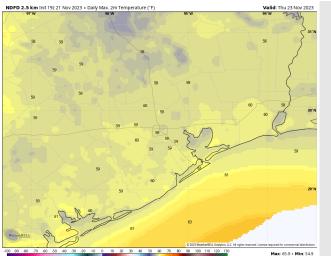

# Houston Pilots: Thu. 11/23/2023

High Temps: N of Morgan's Point: Upper 50s F to near 60 F S of Morgan's Point: Upper 50s F.

Visibility: Not anticipating visibility concerns the rest of the day.

#### Precip Image: 5 PM CT

Wind Speed: 8 AM CT

High Temps Thursday