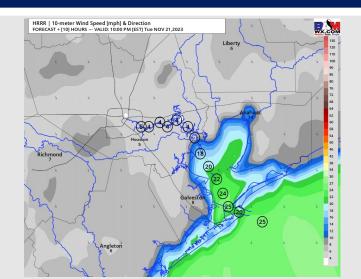

High Temps: N of Morgan's Point: Upper 50's near 60 F. S of Morgan's Point: Upper 50's F

Visibility: No visibility concerns for WED

Wind Speed:

9 AM CT

HRRR | 10-meter Wind Speed (mph) & Direction
FORECAST + (27) HOURS — VALID: 10:00 AM (EST) Wed NoV 22,2023

Liberty

10

Anahuac

Richmond

Richmond

10

Galveston

10