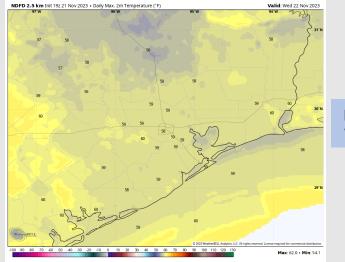

High Temps: N of Morgan's Point: Upper 50's near 60 F. S of Morgan's Point: Upper 50's F

Visibility: No visibility concerns for WED

Wind Speed:

9 AM CT

HRRR | 10-meter Wind Speed (mph) & Direction
FORECAST + (27) HOURS — VALID: 10:00 AM (EST) Wed NoV 22,2023

#### Precip Image: 7 PM CT

High Temps Wednesday