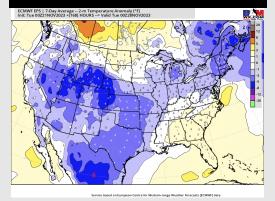

#### **Next 7 Day Temperature Departure**

# 15-30 Day Temperature Departure PDATED: 11/21/23 WEEK'S 3/4 TEMP DEPARTURE PREPARED BY: WALTS FORECAST RISK Cooler S. Plains Warmer East Coast Normal Normal Departure Normal

- Quiet conditions for the short term. Next rain chance arrives THU and SUN upcoming. Generally cooler weather is expected this week behind the cold front tonight.
- Above normal rainfall and below normal temperatures are expected into the week 2 timeframe.
- ➤ Normal temperatures and above normal chances for precipitation are favored in the weeks ¾ timeframe.