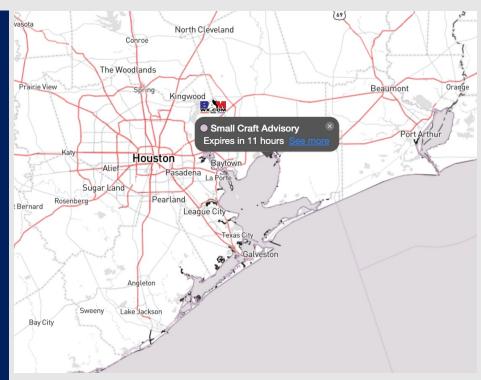

Radar/NWS Alerts: 1:45 PM CT

As always, please do not hesitate to reach out to us with any forecast questions via the chat option on the Weather Porthole or our on-call number, (317)-560-8122 press 1 for forecast questions.

## **Forecast Discussion**

**Precip:** Favoring dry conditions to continue through the evening.

Wind: Winds will be out of the NNW throughout the remainder of the day. N of Morgan's Point: Winds will remain at 10 – 14 kts through 7PM before calming to 7 – 10 kts after 9 PM. S of Morgan's Point: Sustained winds of 22 – 27 knots for the remainder of the day. Wind gusts north of Morgan's Point can reach 20 - 23 kts through 5 PM. South of Morgan's Point can see gusts of up to 35 - 40 kts, mainly at the Boarding Station. Gusts after 7PM will gradually calm to 27 – 32 kts and become more sporadic.