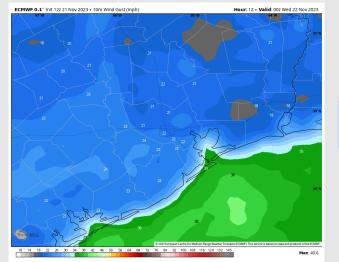

High Temps: N of Morgan's Point: Upper 50's near 60 F. S of Morgan's Point: Upper 50's F

Visibility: No visibility concerns for WED

Wind Speed:

9 AM CT

HRRR | 10-meter Wind Speed (mph) & Direction
FORECAST + (27) HOURS — VALID: 10:00 AM (EST) Wed NoV 22,2023

Liberty

10

Anahuac

Richmond

Richmond

10

Galveston

10