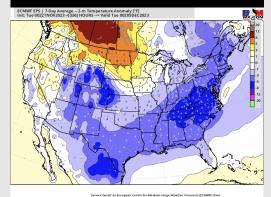

#### **Next 7 Day Temperature Departure**

# 15-30 Day Temperature Departure PDATED: 11/21/23 WEEK'S 3/4 TEMP DEPARTURE PREPARED BY: WALTS FORECAST RISK Cooler S. Plains Warmer East Coast Normal Normal Departure Normal

- Quiet conditions for the short term. Next rain chance arrives THU and SUN upcoming. Generally cooler weather is expected this week behind the cold front tonight.
- Above normal rainfall and below normal temperatures are expected into the week 2 timeframe.
- ➤ Normal temperatures and above normal chances for precipitation are favored in the weeks ¾ timeframe.