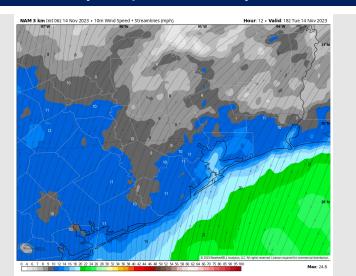

### **Forecast Discussion**

**Precip:** Isolated drizzle will be possible through 11 AM CT (10-20%). After this, rainfall chances exit east.

Wind: Winds will be out of the N/NE throughout the day. N of Morgan's Point: Winds will be at 6 - 11 kts through 6 PM before decreasing to 3 - 8 kts the rest of the evening. S of Morgan's Point: Winds be at 12-17 kts through 12 PM, then decrease to 10-15 kts and remain there for the PM. Boarding Station winds will behave in a similar nature, starting at 15 - 20 kts and decreasing to 13 - 18 kts after 12 PM. Gust of up to 22 - 24 kts will be possible in the AM at the Boarding Station as well.

#### Precip Image: 12 PM CT

Wind Speed: 12 PM CT

High Temps Today