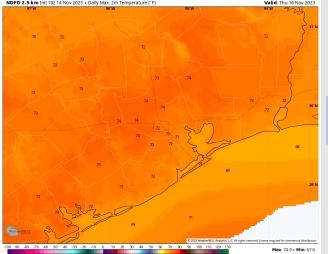

High Temps: N of Morgan's Point: Low 70s F. S of Morgan's Point: Upper 60s F to 70 F.

Visibility: No fog concerns favored for THU.

### Precip Image: 5 PM CT

Wind Speed: 2 PM CT

**High Temps Thursday** 