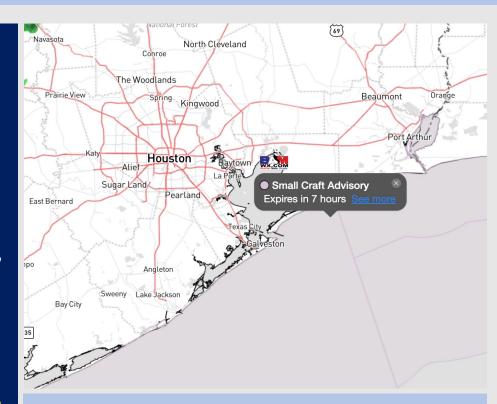

Radar/NWS Alerts: 4:30 AM CT

As always, please do not hesitate to reach out to us with any forecast questions via the chat option on the Weather Porthole or our on-call number, (317)-560-8122 press 1 for forecast questions.