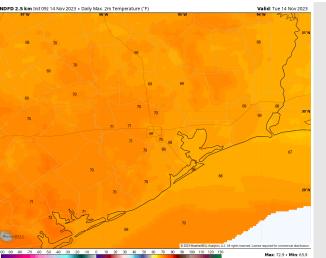

High Temps: N of Morgan's Point: Upper 60's F to near 70 F. S of Morgan's Point: Upper 60s F.

Visibility: No reduced visibility is expected for today.

#### Precip Image: 12 PM CT

Wind Speed: 12 PM CT

High Temps Today