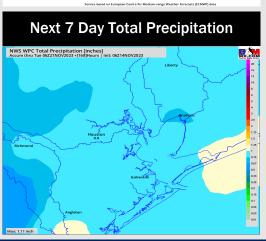

# **Houston Pilots: 11/14/23**

- ➤ A drier 72-hour period is upcoming with isolated drizzle exiting this AM. Worth watching Friday for low end rain chances via a cold front, but favoring precipitation to stay to the NE. Next system enters on Sunday. Seasonal temperatures will be in store this week.
- > Below normal rainfall and seasonable temperatures are expected into the week 2 timeframe.
- > Below normal temperatures and near normal chances for precipitation are favored in the weeks 3/4 timeframe.