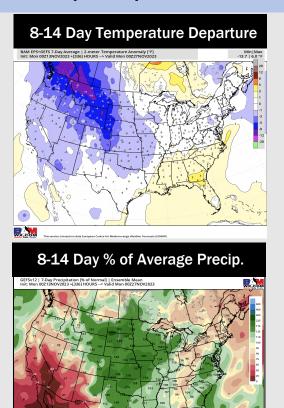

# **Houston Pilots: 11/14/23**

- ➤ A drier 72-hour period is upcoming with isolated drizzle exiting this AM. Worth watching Friday for low end rain chances via a cold front, but favoring precipitation to stay to the NE. Next system enters on Sunday. Seasonal temperatures will be in store this week.
- > Below normal rainfall and seasonable temperatures are expected into the week 2 timeframe.
- > Below normal temperatures and near normal chances for precipitation are favored in the weeks 3/4 timeframe.