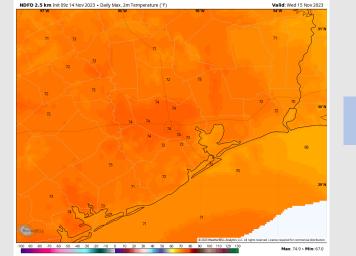

High Temps: N of Morgan's Point: Low to mid 70s F. S of Morgan's Point: Low 70s F

Visibility: Not anticipating any visibility concerns for WED.

Wind Speed:
9 AM CT

Richmond

Richm

### Precip Image: 12 PM CT

High Temps Wednesday