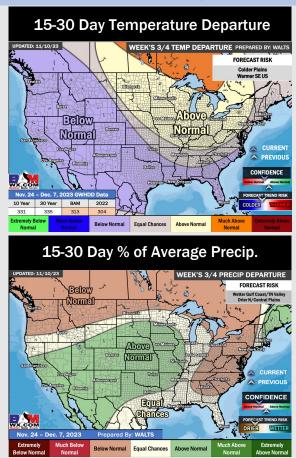

# **Houston Pilots: 11/14/23**

- ➤ A drier 72-hour period is upcoming with isolated drizzle exiting this AM. Worth watching Friday for low end rain chances via a cold front, but favoring precipitation to stay to the NE. Next system enters on Sunday. Seasonal temperatures will be in store this week.
- > Below normal rainfall and seasonable temperatures are expected into the week 2 timeframe.
- > Below normal temperatures and near normal chances for precipitation are favored in the weeks 3/4 timeframe.