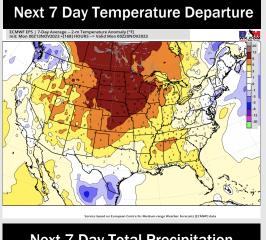

# **Houston Pilots: 11/14/23**

- ➤ A drier 72-hour period is upcoming with isolated drizzle exiting this AM. Worth watching Friday for low end rain chances via a cold front, but favoring precipitation to stay to the NE. Next system enters on Sunday. Seasonal temperatures will be in store this week.
- > Below normal rainfall and seasonable temperatures are expected into the week 2 timeframe.
- > Below normal temperatures and near normal chances for precipitation are favored in the weeks 3/4 timeframe.