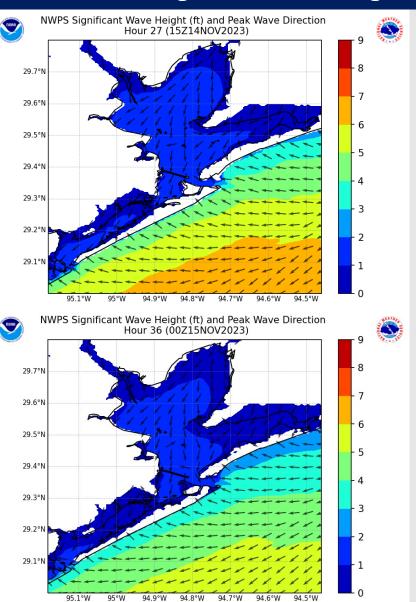

### **Houston Pilots Wave Height Update**

### **Significant Wave Height Image**

9 AM CST Tuesday Morning

6 PM CST Tuesday Evening The top left image shows wave heights around 9 AM CST this morning. Wave heights will continue to gradually decrease throughout the AM hours TUE. AM wave heights anticipated to be 4 -5 feet.

Heights are not expected to exceed 5 feet the rest of the day and are anticipated to decrease below 3 feet by ~ 3 PM this afternoon