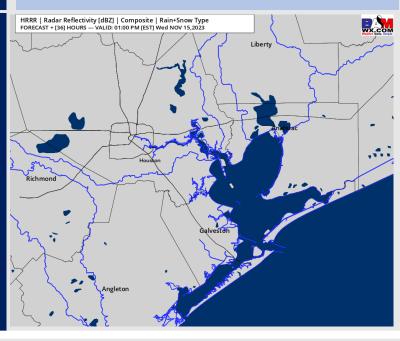

### **Forecast Discussion**

**Precip:** Favoring dry conditions throughout the day Wednesday.

Wind: Winds will be out of the N/NNE throughout Wednesday. N of Morgan's Point: Winds will be at 3 - 7 kts through 9 AM , 4 - 8 kts from 10 - 4 PM. Winds return to 3 - 7 kts after 4 PM. S of Morgan's Point: Winds will be at 9 - 14 kts through 2 PM before a slight decrease to 7-12 kts, except for the Boarding Station remaining at 9 - 14 kts.

### Precip Image: 12 PM CT

High Temps Wednesday