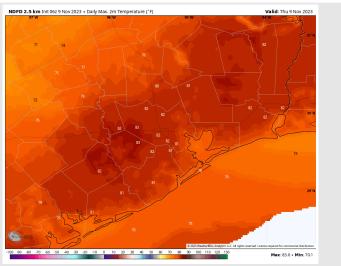

High Temps: N of Morgan's Point: Low 80s F. S of Morgan's Point: Mid 70s F.

Visibility: Fog is not currently favored for today, however heavy rain later may slightly reduced visibility.

#### Precip Image: 8 PM CT

Wind Speed: 4 PM CT

High Temps Today