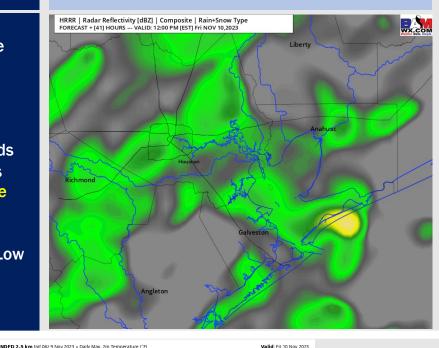

### **Forecast Discussion**

**Precip:** Anticipating scattered to widespread showers / storms are favored throughout the day Friday as a front gradually pushes into the area. Most widespread coverage is favored after 2 PM.

### Precip Image: 11 AM CT

High Temps Friday