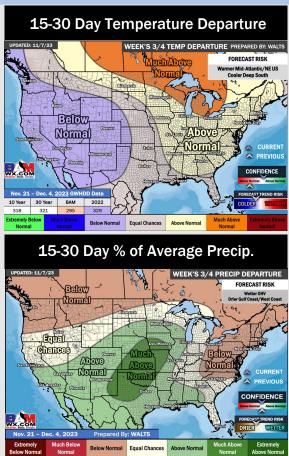

# **Houston Pilots: 11/9/23**

- A cold front pushing in later this evening is expected to bring some heavy rainfall across HOU that will continue into the weekend. Warmer temperatures returning this weekend as well, putting week 1 temps above normal.
- Much above normal rainfall and above normal temperatures are expected into the week 2 timeframe.
- > Seasonal temperatures and above normal chances for precipitation are favored in the weeks 3/4 timeframe.