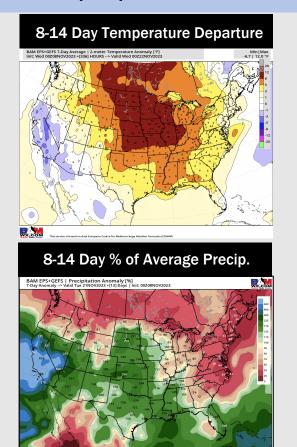

# **Houston Pilots: 11/9/23**

- A cold front pushing in later this evening is expected to bring some heavy rainfall across HOU that will continue into the weekend. Warmer temperatures returning this weekend as well, putting week 1 temps above normal.
- Much above normal rainfall and above normal temperatures are expected into the week 2 timeframe.
- > Seasonal temperatures and above normal chances for precipitation are favored in the weeks 3/4 timeframe.