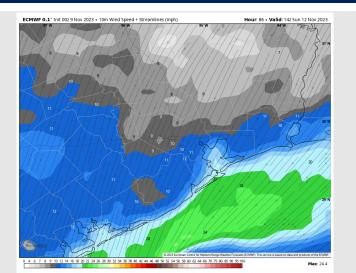

## **Forecast Discussion**

Precip: Light to moderate rain showers are expected for all locations throughout the entire day (60% Chances), with little to no breaks in coverage.

Wind: Winds will be out of the NE throughout the entire day. N of Morgan's Point: Winds at 5-8 kts expected to last all day. S of Morgan's Point: Winds at 11-15 kts to last the entire day, with a few localized gusts of up to 20-23 kts.