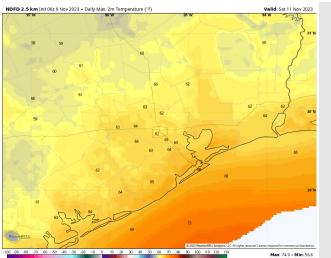

High Temps: N of Morgan's Point: Mid 60's F. S of Morgan's Point: Upper 60s F.

Visibility: Not anticipating any visibility concerns for Sunday.