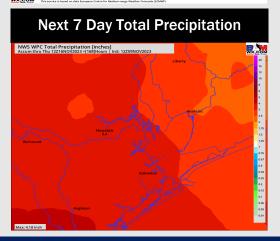

### **Forecast Discussion**

Precip: A few scattered showers will be possible from 8 AM – 4 PM (Chances 20%) for stations N of Morgan's Point. Then, chances expected to become isolated between 4 – 7 PM. After 7 PM, scattered showers and storms will push in from the NW and continue through the overnight.

### **Forecast Discussion**

**Precip:** Anticipating scattered to widespread showers / storms are favored throughout the day Friday as a front gradually pushes into the area. Most widespread coverage is favored after 2 PM.

## **Forecast Discussion**

Precip: Light to moderate rain showers are expected for all locations throughout the entire day (60% Chances), with little to no breaks in coverage.

Wind: Winds will be out of the NE throughout the entire day. N of Morgan's Point: Winds at 5-8 kts expected to last all day. S of Morgan's Point: Winds at 11-15 kts to last the entire day, with a few localized gusts of up to 20-23 kts.