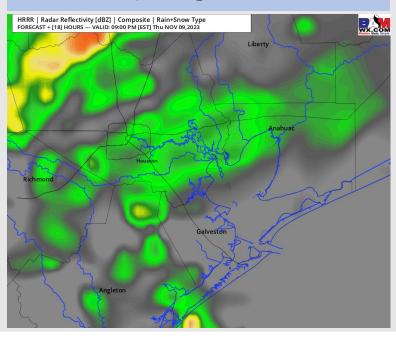

### **Forecast Discussion**

Precip: A few scattered showers will be possible from 8 AM – 4 PM (Chances 20%) for stations N of Morgan's Point. Then, chances expected to become isolated between 4 – 7 PM. After 7 PM, scattered showers and storms will push in from the NW and continue through the overnight.

#### Precip Image: 8 PM CT

Wind Speed: 4 PM CT

High Temps Today