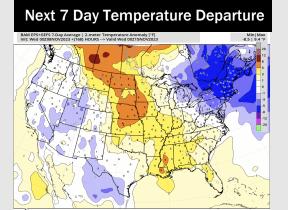

# **Houston Pilots: 11/9/23**

- A cold front pushing in later this evening is expected to bring some heavy rainfall across HOU that will continue into the weekend. Warmer temperatures returning this weekend as well, putting week 1 temps above normal.
- Much above normal rainfall and above normal temperatures are expected into the week 2 timeframe.
- > Seasonal temperatures and above normal chances for precipitation are favored in the weeks 3/4 timeframe.