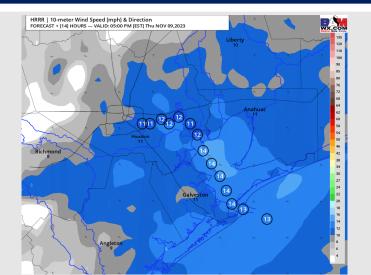

Wind: Winds will be out of the SSE for today. N of Morgan's Point: winds will be 2 – 7 kts, then after 11 AM will increase to 5 – 10 kts. S of Morgan's Point: Winds will remain at 3-8 kts until 2 PM when winds will then increase 10 – 15 kts.

#### Precip Image: 8 PM CT

Wind Speed: 4 PM CT

High Temps Today