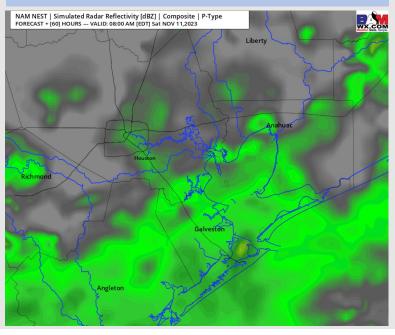

#### Precip Image: 7 AM CT

Wind Speed: 8 AM CT

High Temps Saturday

## **Forecast Discussion**

Precip: Light to moderate rain showers are expected for all locations throughout the entire day (60% Chances), with little to no breaks in coverage.

Wind: Winds will be out of the NE throughout the entire day. N of Morgan's Point: Winds at 5-8 kts expected to last all day. S of Morgan's Point: Winds at 11-15 kts to last the entire day, with a few localized gusts of up to 20-23 kts.