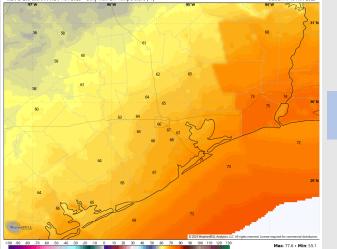

High Temps: N of Morgan's Point: Upper 60's F. S of Morgan's Point: Low 70s F.

Visibility: No visibility concerns favored for the overnight period.

HRRR | 10-meter Wind Speed (mph) & Direction
FORECAST + [43] HOURS — VALID-02:00 PM [EST] Fr NOV 10, 2023

High Temps: N of Morgan's Point: Mid 60's F. S of Morgan's Point: Upper 60s F.

Visibility: Not anticipating any visibility concerns for Sunday.