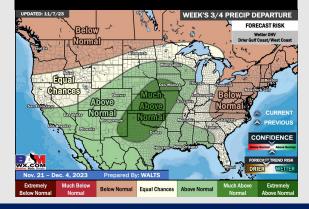

#### 15-30 Day % of Average Precip.

- ➤ High pressure continues to push across HOU, keeping drier conditions over the next couple days. Better rain chances expected to return with a cold front on late Thu PM into Friday AM. Warmer temperatures returning into the weekend, putting week 1 temps above normal.
- Much above normal rainfall and slightly above normal temperatures are expected into the week 2 timeframe.
- > Seasonal temperatures and above normal chances for precipitation are favored in the weeks 3/4 timeframe.