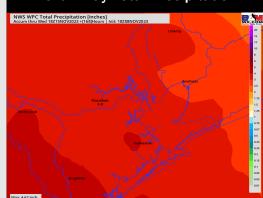

## **Forecast Discussion**

Precip: A few scattered showers will be possible from 8 AM – 4 PM (Chances 20%). Then, chances expected to become isolated between 4 – 7 PM. After 7 PM, scattered showers and storms will push in from the NW and continue through the overnight.

# Precip Image: 8 PM CT

Wind Speed: 12 PM CT

High Temps Thursday