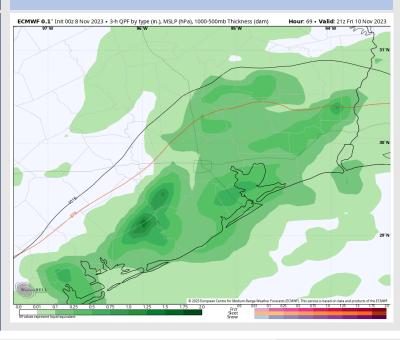

## **Forecast Discussion**

**Precip:** Anticipating scattered to widespread showers / storms are favored throughout the day Friday as a front gradually pushes into the area. Most widespread coverage is favored after 2 PM.

#### Precip Image: 3 PM CT

Wind Speed: 1 PM CT

**High Temps** Friday