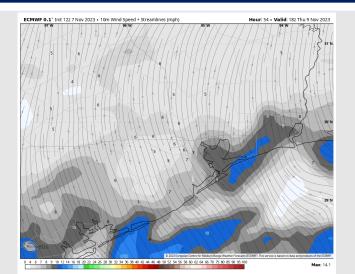

# **Forecast Discussion**

**Precip:** Favoring dry conditions for the rest of the evening with a 10% chance for an isolated shower / drizzle between 9 – 11 PM.

Wind: Winds will be out of the S throughout the day today. N of Morgan's Point: Winds at 8-12 kts expected to last until 7 PM. Winds will decrease back to 3-8 kts after 7 PM. S of Morgan's Point: Winds at 3-8 kts now increasing to 7-12 kts throughout the PM, decreasing back to 5-10 kts after 7 PM. Anticipating 20 kts gusts to be a risk for all stations through 9 PM.

#### Precip Image: 9 PM CT

Wind Speed: 5 PM CT

Low Temps Thurs AM