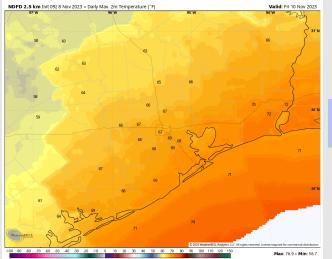

High Temps: N of Morgan's Point: Upper 60's F. S of Morgan's Point: Low 70s F.

Visibility: No visibility concerns favored for the overnight period.

#### Precip Image: 3 PM CT

Wind Speed: 1 PM CT

**High Temps** Friday