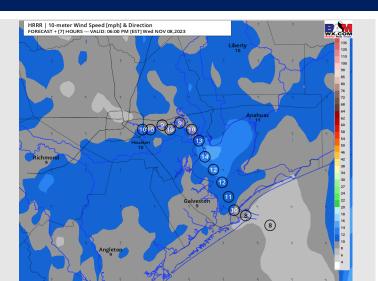

# **Forecast Discussion**

**Precip:** Favoring dry conditions for the rest of the evening with a 10% chance for an isolated shower / drizzle between 9 – 11 PM.

Wind: Winds will be out of the S throughout the day today. N of Morgan's Point: Winds at 8-12 kts expected to last until 7 PM. Winds will decrease back to 3-8 kts after 7 PM. S of Morgan's Point: Winds at 3-8 kts now increasing to 7-12 kts throughout the PM, decreasing back to 5-10 kts after 7 PM. Anticipating 20 kts gusts to be a risk for all stations through 9 PM.

#### Precip Image: 9 PM CT

Wind Speed: 5 PM CT

Low Temps Thurs AM