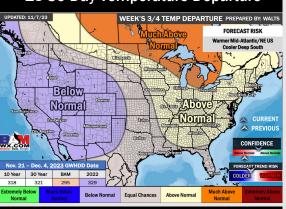

#### 15-30 Day % of Average Precip.

- ➤ High pressure continues to push across HOU, keeping drier conditions over the next couple days. Better rain chances expected to return with a cold front on late Thu PM into Friday AM. Warmer temperatures returning into the weekend, putting week 1 temps above normal.
- Much above normal rainfall and slightly above normal temperatures are expected into the week 2 timeframe.
- > Seasonal temperatures and above normal chances for precipitation are favored in the weeks 3/4 timeframe.