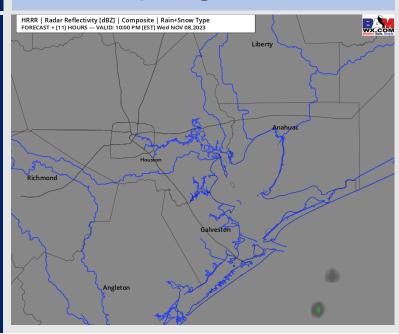

# **Forecast Discussion**

**Precip:** Favoring dry conditions for the rest of the evening with a 10% chance for an isolated shower / drizzle between 9 – 11 PM.

Wind: Winds will be out of the S throughout the day today. N of Morgan's Point: Winds at 8-12 kts expected to last until 7 PM. Winds will decrease back to 3-8 kts after 7 PM. S of Morgan's Point: Winds at 3-8 kts now increasing to 7-12 kts throughout the PM, decreasing back to 5-10 kts after 7 PM. Anticipating 20 kts gusts to be a risk for all stations through 9 PM.

#### Precip Image: 9 PM CT

Wind Speed: 5 PM CT

Low Temps Thurs AM