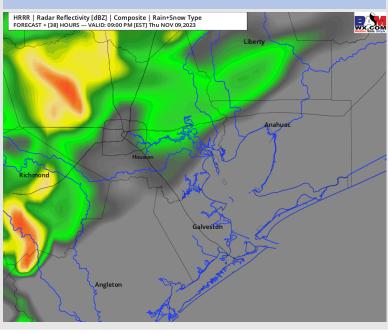

## **Forecast Discussion**

Precip: A few scattered showers will be possible from 8 AM – 4 PM (Chances 20%). Then, chances expected to become isolated between 4 – 7 PM. After 7 PM, scattered showers and storms will push in from the NW and continue through the overnight.

# Precip Image: 8 PM CT

Wind Speed: 12 PM CT

High Temps Thursday