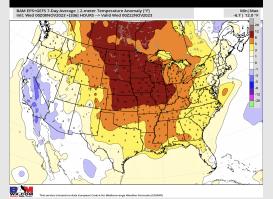

#### **Next 7 Day Temperature Departure**

#### 15-30 Day % of Average Precip.

- ➤ High pressure continues to push across HOU, keeping drier conditions over the next couple days. Better rain chances expected to return with a cold front on late Thu PM into Friday AM. Warmer temperatures returning into the weekend, putting week 1 temps above normal.
- Much above normal rainfall and slightly above normal temperatures are expected into the week 2 timeframe.
- > Seasonal temperatures and above normal chances for precipitation are favored in the weeks 3/4 timeframe.