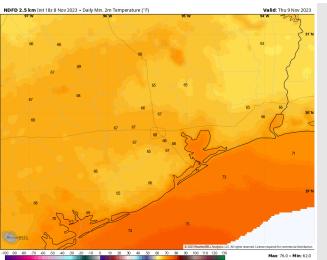

Low Temps: N of Morgan's Point: Upper 60's F. S of Morgan's Point: Low 70s F.

Visibility: Not anticipating any visibility concerns today.

#### Precip Image: 9 PM CT

Wind Speed: 5 PM CT

Low Temps Thurs AM