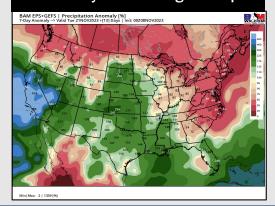

#### 8-14 Day % of Average Precip.

#### 15-30 Day % of Average Precip.

- ➤ High pressure continues to push across HOU, keeping drier conditions over the next couple days. Better rain chances expected to return with a cold front on late Thu PM into Friday AM. Warmer temperatures returning into the weekend, putting week 1 temps above normal.
- Much above normal rainfall and slightly above normal temperatures are expected into the week 2 timeframe.
- > Seasonal temperatures and above normal chances for precipitation are favored in the weeks 3/4 timeframe.