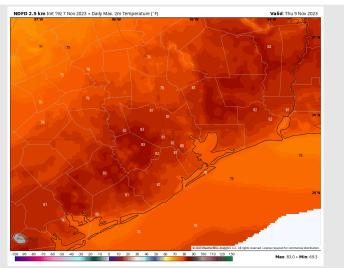

Wind: Winds will be out of the SSE Thursday. N of Morgan's Point: winds will be 2 – 7 kts. S of Morgan's Point: Winds will remain at 3-8 kts until 1 PM when winds will then increase 5 – 10 kts.

High Temps: N of Morgan's Point: Low 80s F. S of Morgan's Point: Mid 70s F.

# Precip Image: 8 PM CT

Wind Speed: 12 PM CT

High Temps Thursday