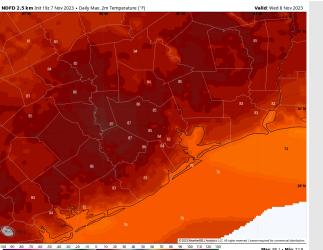

High Temps: N of Morgan's Point: Low 80's F. S of Morgan's Point: Mid 70s F.

Visibility: Not anticipating any visibility concerns today.

#### Precip Image: 12 PM CT

Wind Speed: 4 PM CT

High Temps Today