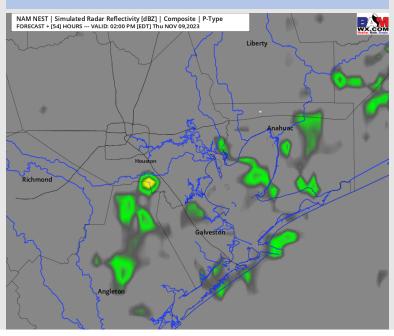

## Houston Pilots: Thurs. 11/9/2023

## **Forecast Discussion**

Precip: A few scattered showers will be possible from 12PM – 5PM (Chances 20%)

Wind: Winds will be out of the SSE Thursday. N of Morgan's Point: winds will be 2 – 7 kts. S of Morgan's Point: Winds will remain at 3-8 kts until 1 PM when winds will then increase 5 – 10 kts.

### Precip Image: 1 PM CT

Wind Speed: 12 PM CT

High Temps Thursday