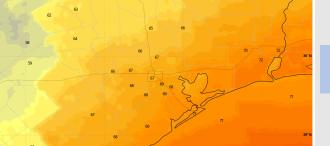

High Temps: N of Morgan's Point: Low 80's F. S of Morgan's Point: Mid 70s F.

Visibility: Not anticipating any visibility concerns today.

#### Precip Image: 12 PM CT

Wind Speed: 4 PM CT

High Temps Today