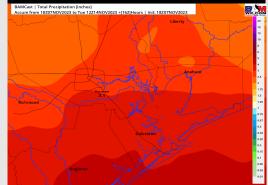

## **Forecast Discussion**

**Precip:** Anticipating scattered to widespread showers / storms are favored throughout the day Friday as a front gradually pushes into the area. Most widespread coverage is favored after 2 PM.

#### Precip Image: 3 PM CT

**High Temps Friday** 

Wind Speed: 1 PM CT