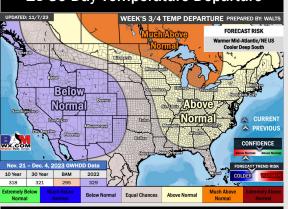

#### 15-30 Day % of Average Precip.

- ➤ High pressure settles in the HOU area keeping drier conditions over the next few days. Better rain chances expected to return Thursday with a cold front on Friday. Warmer temperatures returning into the weekend, putting week 1 temps above normal.
- Much above normal rainfall and slightly above normal temperatures are expected into the week 2 timeframe.
- Seasonal temperatures and above normal chances for precipitation are favored in the weeks <sup>3</sup>/<sub>4</sub> timeframe.