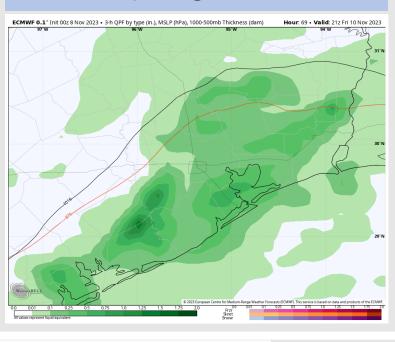

## Houston Pilots: Fri. 11/10/2023

## **Forecast Discussion**

**Precip:** Anticipating scattered to widespread showers / storms are favored throughout the day Friday as a front gradually pushes into the area. Most widespread coverage is favored after 2 PM.

Wind: Winds will be out of the S/SE throughout the day Friday. N of Morgan's Point: Winds will be 3-8 kts throughout much of the day Friday, increasing to 10-15 kts after 10 PM. S of Morgan's Point: Winds will be 5-10 kts through the AM and Early PM, increasing to 13-18 kts after 6 PM. A few wind gusts of 20 kts will be possible moving into the late PM.

#### Precip Image: 3 PM CT

**High Temps Friday** 

Wind Speed: 1 PM CT