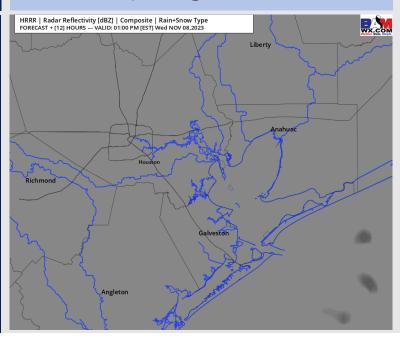

## **Forecast Discussion**

**Precip:** Favoring dry conditions aside from low end chance (10-20%) of showers between 10 AM – 3 PM near the Boarding Station.

Wind: Winds will be out of the S throughout the day today. N of Morgan's Point: 3-8 kts throughout the AM with an increase to 8-12 kts between 10 AM - 7 PM. Winds will decrease back to 3-8 kts after 7 PM. S of Morgan's Point: Winds will be 3-8 kts through 12 PM before increasing to 7-12 kts throughout the PM, decreasing back to 5-10 kts after 7 PM. Anticipating 20 kts gusts to be a risk for all stations through 9 PM.

#### Precip Image: 12 PM CT

Wind Speed: 4 PM CT

High Temps Today