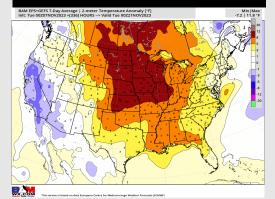

# Next 7 Day Temperature Departure BAM EPS-GEFS 7.0ay Average | 2-meter temperature Anomaly |\*\*| Init: The 002179/07/2023 -(168) HOURS -- Valid The 0021 44(07/2023 | 4-168) | Anomaly | 2-168 | 2-168 | 2-168 | 2-168 | 2-168 | 2-168 | 2-168 | 2-168 | 2-168 | 2-168 | 2-168 | 2-168 | 2-168 | 2-168 | 2-168 | 2-168 | 2-168 | 2-168 | 2-168 | 2-168 | 2-168 | 2-168 | 2-168 | 2-168 | 2-168 | 2-168 | 2-168 | 2-168 | 2-168 | 2-168 | 2-168 | 2-168 | 2-168 | 2-168 | 2-168 | 2-168 | 2-168 | 2-168 | 2-168 | 2-168 | 2-168 | 2-168 | 2-168 | 2-168 | 2-168 | 2-168 | 2-168 | 2-168 | 2-168 | 2-168 | 2-168 | 2-168 | 2-168 | 2-168 | 2-168 | 2-168 | 2-168 | 2-168 | 2-168 | 2-168 | 2-168 | 2-168 | 2-168 | 2-168 | 2-168 | 2-168 | 2-168 | 2-168 | 2-168 | 2-168 | 2-168 | 2-168 | 2-168 | 2-168 | 2-168 | 2-168 | 2-168 | 2-168 | 2-168 | 2-168 | 2-168 | 2-168 | 2-168 | 2-168 | 2-168 | 2-168 | 2-168 | 2-168 | 2-168 | 2-168 | 2-168 | 2-168 | 2-168 | 2-168 | 2-168 | 2-168 | 2-168 | 2-168 | 2-168 | 2-168 | 2-168 | 2-168 | 2-168 | 2-168 | 2-168 | 2-168 | 2-168 | 2-168 | 2-168 | 2-168 | 2-168 | 2-168 | 2-168 | 2-168 | 2-168 | 2-168 | 2-168 | 2-168 | 2-168 | 2-168 | 2-168 | 2-168 | 2-168 | 2-168 | 2-168 | 2-168 | 2-168 | 2-168 | 2-168 | 2-168 | 2-168 | 2-168 | 2-168 | 2-168 | 2-168 | 2-168 | 2-168 | 2-168 | 2-168 | 2-168 | 2-168 | 2-168 | 2-168 | 2-168 | 2-168 | 2-168 | 2-168 | 2-168 | 2-168 | 2-168 | 2-168 | 2-168 | 2-168 | 2-168 | 2-168 | 2-168 | 2-168 | 2-168 | 2-168 | 2-168 | 2-168 | 2-168 | 2-168 | 2-168 | 2-168 | 2-168 | 2-168 | 2-168 | 2-168 | 2-168 | 2-168 | 2-168 | 2-168 | 2-168 | 2-168 | 2-168 | 2-168 | 2-168 | 2-168 | 2-168 | 2-168 | 2-168 | 2-168 | 2-168 | 2-168 | 2-168 | 2-168 | 2-168 | 2-168 | 2-168 | 2-168 | 2-168 | 2-168 | 2-168 | 2-168 | 2-168 | 2-168 | 2-168 | 2-168 | 2-168 | 2-168 | 2-168 | 2-168 | 2-168 | 2-168 | 2-168 | 2-168 | 2-168 | 2-168 | 2-168 | 2-168 | 2-168 | 2-168 | 2-168 | 2-168 | 2-168 | 2-168 | 2-168 | 2-168 | 2-168 | 2-168 | 2-168 | 2-168 | 2-168 | 2-168 | 2-168 | 2-168 | 2-168 | 2-168 | 2-168 | 2-168 | 2-168 | 2-168

#### 15-30 Day % of Average Precip.

- ➤ High pressure settles in the HOU area keeping drier conditions over the next few days. Better rain chances expected to return Thursday with a cold front on Friday. Warmer temperatures returning into the weekend, putting week 1 temps above normal.
- Much above normal rainfall and slightly above normal temperatures are expected into the week 2 timeframe.
- Seasonal temperatures and above normal chances for precipitation are favored in the weeks <sup>3</sup>/<sub>4</sub> timeframe.