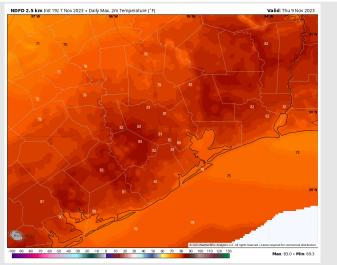

## Houston Pilots: Thurs. 11/9/2023

High Temps: N of Morgan's Point: Low 80s F. S of Morgan's Point: Mid 70s F.

Visibility: Fog is not currently favored for Thursday.

### Precip Image: 1 PM CT

Wind Speed: 12 PM CT

High Temps Thursday