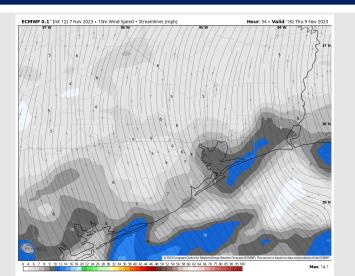

## Houston Pilots: Thurs. 11/9/2023

## **Forecast Discussion**

Precip: A few scattered showers will be possible from 12PM – 5PM (Chances 20%)

Wind: Winds will be out of the SSE Thursday. N of Morgan's Point: winds will be 2 – 7 kts. S of Morgan's Point: Winds will remain at 3-8 kts until 1 PM when winds will then increase 5 – 10 kts.

### Precip Image: 1 PM CT

Wind Speed: 12 PM CT

High Temps Thursday