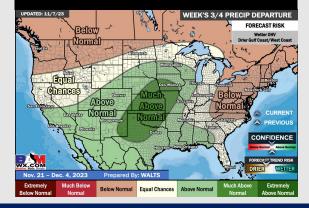

#### 15-30 Day % of Average Precip.

- ➤ High pressure settles in the HOU area keeping drier conditions over the next few days. Better rain chances expected to return Thursday with a cold front on Friday. Warmer temperatures returning into the weekend, putting week 1 temps above normal.
- Much above normal rainfall and slightly above normal temperatures are expected into the week 2 timeframe.
- Seasonal temperatures and above normal chances for precipitation are favored in the weeks <sup>3</sup>/<sub>4</sub> timeframe.