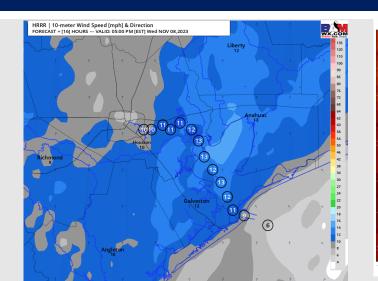

## **Forecast Discussion**

**Precip:** Favoring dry conditions aside from low end chance (10-20%) of showers between 10 AM – 3 PM near the Boarding Station.

Wind: Winds will be out of the S throughout the day today. N of Morgan's Point: 3-8 kts throughout the AM with an increase to 8-12 kts between 10 AM - 7 PM. Winds will decrease back to 3-8 kts after 7 PM. S of Morgan's Point: Winds will be 3-8 kts through 12 PM before increasing to 7-12 kts throughout the PM, decreasing back to 5-10 kts after 7 PM. Anticipating 20 kts gusts to be a risk for all stations through 9 PM.

#### Precip Image: 12 PM CT

Wind Speed: 4 PM CT

High Temps Today