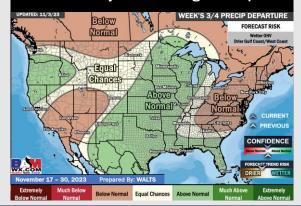

#### **15-30 Day Temperature Departure**

#### 15-30 Day % of Average Precip.

- High pressure settles in the HOU area keeping drier conditions to start the week. Better rain chances expected to return Thursday with a cold front on Friday. Warmer temperatures returning into the weekend, putting week 1 temps above normal.
- Much above normal rainfall and slightly above normal temperatures are expected into the week 2 timeframe.
- > Seasonal temperatures and above normal chances for precipitation are favored in the weeks 3/4 timeframe.