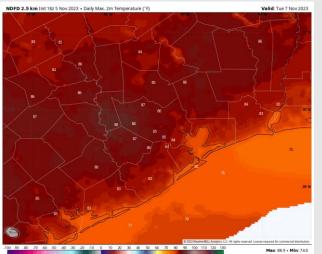

High Temps: Warmth continues to build in. N of Morgan's Point: Mid 80's F. S of Morgan's Point: Mid 70s F.

Visibility: Not anticipating fog impacts at this time.

#### Precip Image: 12 PM CT

Wind Speed: 4 PM CT

High Temps Tuesday