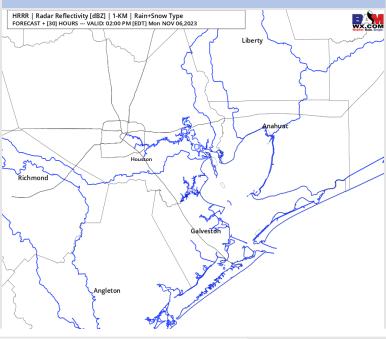

### **Forecast Discussion**

**Precip:** Favoring dry conditions for Monday.

Wind: Winds will be out of the S/SSE throughout the day. Winds N of Morgan's Point will be at 3 – 6 kts through 1 PM, increasing to 6 - 11 kts for the remainder of the day. Winds S of Morgan's Point will be 5-10 kts until 2 PM. After 2 PM, winds increase to 8-13 kts the rest of the day. Winds will not increase at the Boarding Station are remain at 5 – 10 kts.