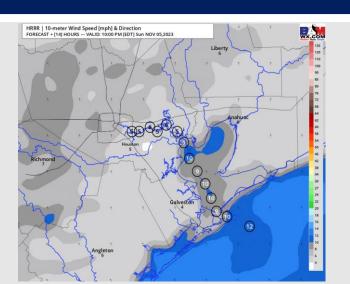

### **Forecast Discussion**

Precip: Favoring dry conditions for remainder of the day, aside from a 10% chance shower/drizzle exists from 2 PM - 5 PM.

Wind: Winds will remain out of the SE for the rest of the day. Winds N of Morgan's Point will continue at 3 – 7 kts throughout the evening. S of Morgan's Point will be 5 - 10 kts for the remainder of the evening.

#### Precip Image: 2 PM CST

Wind Speed 8 PM CST

Low Temps Mon Morning