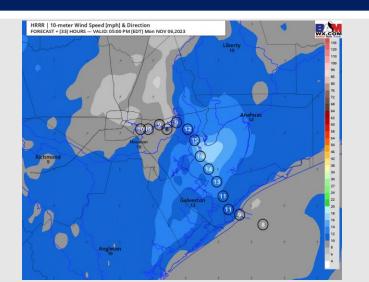

### **Forecast Discussion**

**Precip:** Favoring dry conditions for Monday.

Wind: Winds will be out of the S/SSE throughout the day. Winds N of Morgan's Point will be at 3 – 6 kts through 1 PM, increasing to 6 - 11 kts for the remainder of the day. Winds S of Morgan's Point will be 5-10 kts until 2 PM. After 2 PM, winds increase to 8-13 kts the rest of the day. Winds will not increase at the Boarding Station are remain at 5 – 10 kts.