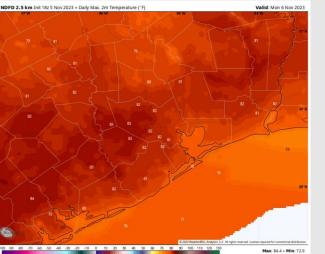

High Temps: N of Morgan's Point: Low 80s F. S of Morgan's Point: Mid-Upper 70s F.

Visibility: Radiational fog will need to be monitored for stations north of Morgan's point from 12 - 9 AM CT, with visibilities of 1 -3 miles being possible.