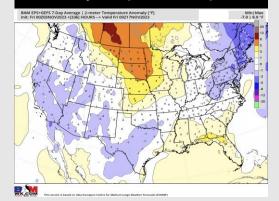

#### **8-14** Day Temperature Departure

#### 15-30 Day % of Average Precip.

- High pressure settles in the HOU area keeping drier conditions to start the week. Better rain chances expected to return Thursday with a cold front on Friday. Warmer temperatures returning into the weekend, putting week 1 temps above normal.
- Much above normal rainfall and slightly above normal temperatures are expected into the week 2 timeframe.
- > Seasonal temperatures and above normal chances for precipitation are favored in the weeks 3/4 timeframe.