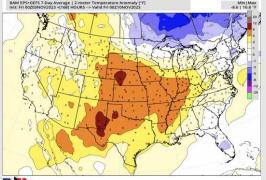

#### 15-30 Day % of Average Precip.

- High pressure settles in the HOU area keeping drier conditions to start the week. Better rain chances expected to return Thursday with a cold front on Friday. Warmer temperatures returning into the weekend, putting week 1 temps above normal.
- Much above normal rainfall and slightly above normal temperatures are expected into the week 2 timeframe.
- > Seasonal temperatures and above normal chances for precipitation are favored in the weeks 3/4 timeframe.