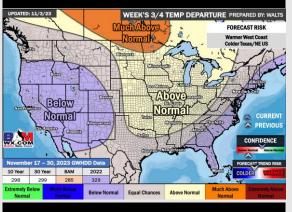

#### **15-30 Day Temperature Departure**

#### 15-30 Day % of Average Precip.

- High pressure settles in the HOU area keeping drier conditions to start the week. Better rain chances expected to return Thursday with a cold front on Friday. Warmer temperatures returning into the weekend, putting week 1 temps above normal.
- Much above normal rainfall and slightly above normal temperatures are expected into the week 2 timeframe.
- > Seasonal temperatures and above normal chances for precipitation are favored in the weeks 3/4 timeframe.