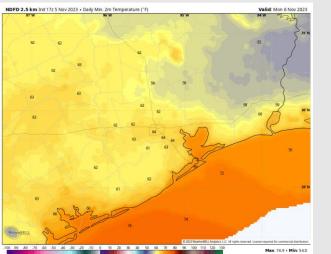

High Temps: N of Morgan's Point: Low 80s F. S of Morgan's Point: Mid-Upper 70s F.

Visibility: Radiational fog will need to be monitored for stations north of Morgan's point from 12 - 9 AM CT, with visibilities of 1 -3 miles being possible.