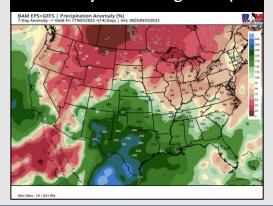

#### 8-14 Day % of Average Precip.

#### 15-30 Day % of Average Precip.

- High pressure settles in the HOU area keeping drier conditions to start the week. Better rain chances expected to return Thursday with a cold front on Friday. Warmer temperatures returning into the weekend, putting week 1 temps above normal.
- Much above normal rainfall and slightly above normal temperatures are expected into the week 2 timeframe.
- > Seasonal temperatures and above normal chances for precipitation are favored in the weeks 3/4 timeframe.