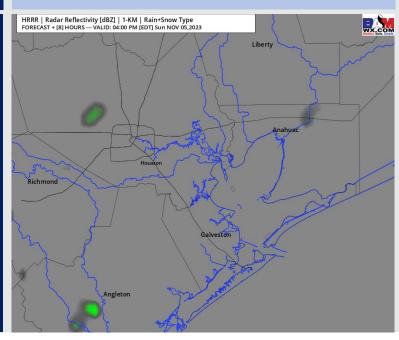

### **Forecast Discussion**

Precip: Favoring dry conditions for remainder of the day, aside from a 10% chance shower/drizzle exists from 2 PM - 5 PM.

Wind: Winds will remain out of the SE for the rest of the day. Winds N of Morgan's Point will continue at 3 – 7 kts throughout the evening. S of Morgan's Point will be 5 - 10 kts for the remainder of the evening.

#### Precip Image: 2 PM CST

Wind Speed 8 PM CST

Low Temps Mon Morning