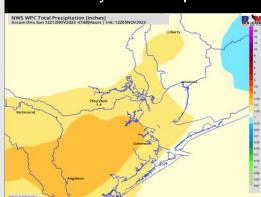

#### Next 7 Day Total Precipitation

#### 15-30 Day % of Average Precip.

- High pressure settles in the HOU area keeping drier conditions to start the week. Better rain chances expected to return Thursday with a cold front on Friday. Warmer temperatures returning into the weekend, putting week 1 temps above normal.
- Much above normal rainfall and slightly above normal temperatures are expected into the week 2 timeframe.
- > Seasonal temperatures and above normal chances for precipitation are favored in the weeks 3/4 timeframe.