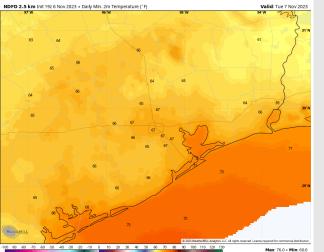

#### Precip Image: 12 PM CT

Low Temps TUE AM

High Temps:. N of Morgan's Point: Mid 80's F. S of Morgan's Point: Mid-Upper 70s F.

Visibility: While fog is not favored currently for TUE AM, a low end chance of patchy fog N of Morgan's Point between 4-8 AM CT TUE will be possible.