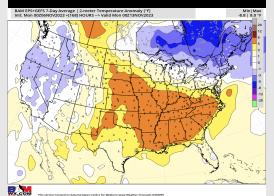

# **Houston Pilots: 11/6/23**

#### **Next 7 Day Temperature Departure**

#### 15-30 Day % of Average Precip.

- High pressure settles in the HOU area keeping drier conditions over the next few days. Better rain chances expected to return Thursday with a cold front on Friday. Warmer temperatures returning into the weekend, putting week 1 temps above normal.
- Much above normal rainfall and slightly above normal temperatures are expected into the week 2 timeframe.
- Seasonal temperatures and above normal chances for precipitation are favored in the weeks <sup>3</sup>/<sub>4</sub> timeframe.