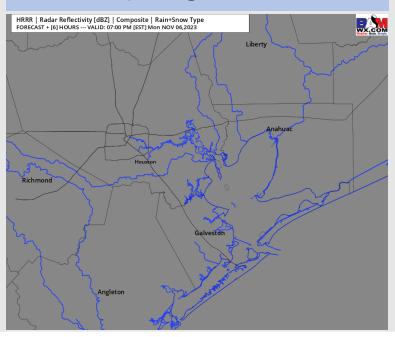

## **Forecast Discussion**

Precip: A few isolated showers (10-20%) will be possible from 11 AM - 5 PM in the late morning/afternoon. Outside of this window, favoring more dry time that not Tuesday.

Wind: Winds will be out of the S/SSW Tuesday. N of Morgan's Point: 4-9 kts through 9 AM before an increase to 7 - 12 kts. S of Morgan's Point: 5-10 kts through the AM hours with a slight increase to 7-12 kts after 12 PM. Wind gusts of 15-20 kts will be possible between 1-6 PM CT

High Temps:. N of Morgan's Point: Mid 80's F. S of Morgan's Point: Mid-Upper 70s F.

Visibility: While fog is not favored currently for TUE AM, a low end chance of patchy fog N of Morgan's Point between 4-8 AM CT TUE will be possible.

### Precip Image: 2 PM CT

Wind Speed: 5 PM CT

High Temps Tuesday