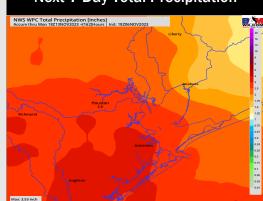

#### 15-30 Day % of Average Precip.

- High pressure settles in the HOU area keeping drier conditions over the next few days. Better rain chances expected to return Thursday with a cold front on Friday. Warmer temperatures returning into the weekend, putting week 1 temps above normal.
- Much above normal rainfall and slightly above normal temperatures are expected into the week 2 timeframe.
- Seasonal temperatures and above normal chances for precipitation are favored in the weeks <sup>3</sup>/<sub>4</sub> timeframe.