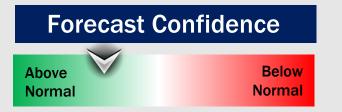

### **Forecast Discussion**

**Precip:** Favoring dry conditions for the rest of the day.

Wind: Winds will be out of the S/SSE. N of Morgan's

Point: 4-9 kts for the remainder of the day. S of

Morgan's Point: Winds will remain at 6-11 kts the rest

of the day.

Low Temps: N of Morgan's Point: Upper 60s F. S of

Morgan's Point: Low 70s F.

Visibility: No visibility concerns the rest of the day today.

#### Precip Image: 12 PM CT

Low Temps TUE AM