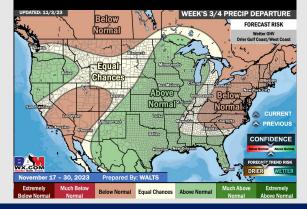

#### 15-30 Day % of Average Precip.

- High pressure settles in the HOU area keeping drier conditions over the next few days. Better rain chances expected to return Thursday with a cold front on Friday. Warmer temperatures returning into the weekend, putting week 1 temps above normal.
- Much above normal rainfall and slightly above normal temperatures are expected into the week 2 timeframe.
- Seasonal temperatures and above normal chances for precipitation are favored in the weeks <sup>3</sup>/<sub>4</sub> timeframe.