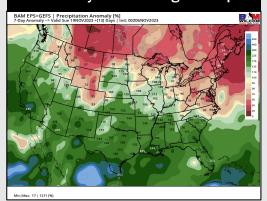

#### 8-14 Day % of Average Precip.

#### 15-30 Day % of Average Precip.

- High pressure settles in the HOU area keeping drier conditions over the next few days. Better rain chances expected to return Thursday with a cold front on Friday. Warmer temperatures returning into the weekend, putting week 1 temps above normal.
- Much above normal rainfall and slightly above normal temperatures are expected into the week 2 timeframe.
- Seasonal temperatures and above normal chances for precipitation are favored in the weeks <sup>3</sup>/<sub>4</sub> timeframe.