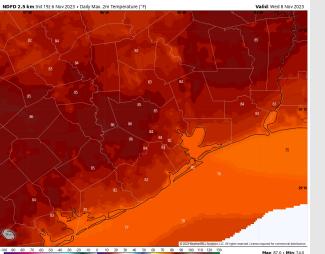

# Houston Pilots: Wed. 11/8/2023

High Temps: N of Morgan's Point: Low 80's F. S of Morgan's Point: Mid 70s F.

Visibility: No fog expected Wednesday AM.

### Precip Image: 12 PM CT

Wind Speed 12 PM CT

High Temps Wednesday