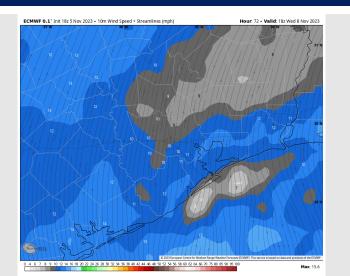

# Houston Pilots: Tue. 11/7/2023

## **Forecast Discussion**

Precip: A few isolated showers (10-20%) will be possible from 11 AM - 5 PM in the late morning/afternoon. Outside of this window, favoring more dry time that not Tuesday.

Wind: Winds will be out of the S/SSW Tuesday. N of Morgan's Point: 4-9 kts through 9 AM before an increase to 7 - 12 kts. S of Morgan's Point: 5-10 kts through the AM hours with a slight increase to 7-12 kts after 12 PM. Wind gusts of 15-20 kts will be possible between 1-6 PM CT

### Precip Image: 2 PM CT

Wind Speed: 5 PM CT

High Temps Tuesday