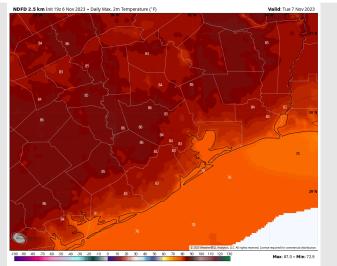

High Temps:. N of Morgan's Point: Mid 80's F. S of Morgan's Point: Mid-Upper 70s F.

Visibility: While fog is not favored currently for TUE AM, a low end chance of patchy fog N of Morgan's Point between 4-8 AM CT TUE will be possible.