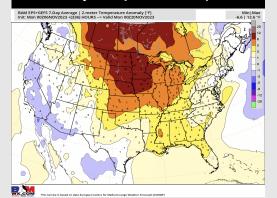

#### **Next 7 Day Temperature Departure**

#### 15-30 Day % of Average Precip.

- High pressure settles in the HOU area keeping drier conditions over the next few days. Better rain chances expected to return Thursday with a cold front on Friday. Warmer temperatures returning into the weekend, putting week 1 temps above normal.
- Much above normal rainfall and slightly above normal temperatures are expected into the week 2 timeframe.
- Seasonal temperatures and above normal chances for precipitation are favored in the weeks <sup>3</sup>/<sub>4</sub> timeframe.