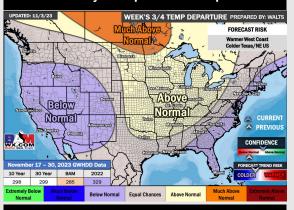

#### 15-30 Day % of Average Precip.

- High pressure settles in the HOU area keeping drier conditions over the next few days. Better rain chances expected to return Thursday with a cold front on Friday. Warmer temperatures returning into the weekend, putting week 1 temps above normal.
- Much above normal rainfall and slightly above normal temperatures are expected into the week 2 timeframe.
- Seasonal temperatures and above normal chances for precipitation are favored in the weeks <sup>3</sup>/<sub>4</sub> timeframe.