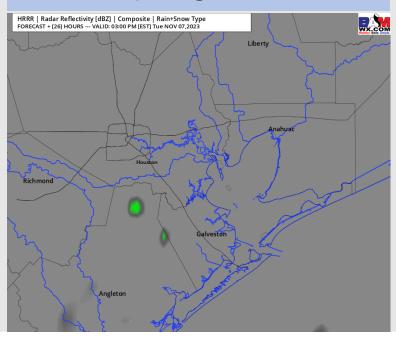

## **Forecast Discussion**

Precip: A few isolated showers (10-20%) will be possible from 11 AM - 5 PM in the late morning/afternoon. Outside of this window, favoring more dry time that not Tuesday.

Wind: Winds will be out of the S/SSW Tuesday. N of Morgan's Point: 4-9 kts through 9 AM before an increase to 7 - 12 kts. S of Morgan's Point: 5-10 kts through the AM hours with a slight increase to 7-12 kts after 12 PM. Wind gusts of 15-20 kts will be possible between 1-6 PM CT

### Precip Image: 2 PM CT

Wind Speed: 5 PM CT

High Temps Tuesday