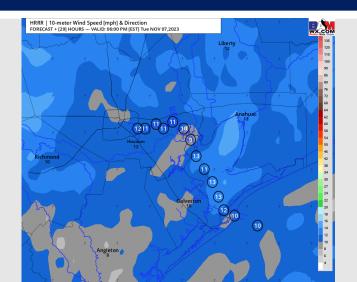

## **Forecast Discussion**

Precip: A few isolated showers (10-20%) will be possible from 11 AM - 5 PM in the late morning/afternoon. Outside of this window, favoring more dry time that not Tuesday.

Wind: Winds will be out of the S/SSW Tuesday. N of Morgan's Point: 4-9 kts through 9 AM before an increase to 7 - 12 kts. S of Morgan's Point: 5-10 kts through the AM hours with a slight increase to 7-12 kts after 12 PM. Wind gusts of 15-20 kts will be possible between 1-6 PM CT

### Precip Image: 2 PM CT

Wind Speed: 5 PM CT

High Temps Tuesday