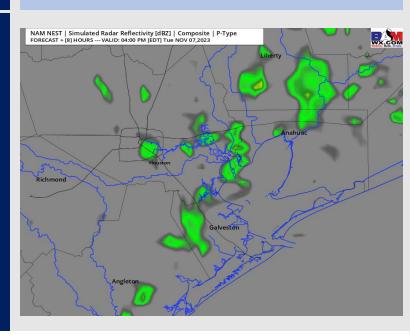

## **Forecast Discussion**

Precip: A few isolated showers (10-20%) will be possible through 5 PM. Outside of this window, favoring remainder of evening to be dry.

Wind: Winds will be out of the S/SSW. N of Morgan's Point: 7 - 12 kts favored before decreasing at 7 PM to 4-9 kts for the remainder of the evening. S of Morgan's Point: 3-8 kts through the AM hours with a slight increase to 8-13 kts after 12 PM. A few wind gusts of 13-18 kts will be possible at all stations through 5 PM CT.

Low Temps: N of Morgan's Point: Upper 60's F. S of Morgan's Point: Mid 70s F.

Visibility: No visibility concerns favored for the overnight period.

Precip Image: 3 PM CT

Wind Speed: 4 PM CT

Low Temps Wed AM