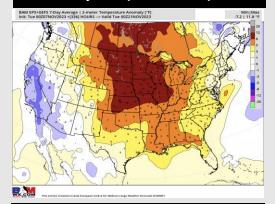

M.

#### Precip Image: 10 AM CT



Wind Speed 2 PM CT





High Temps Wednesday

## Houston Pilots: Thurs. 11/9/2023





## **Forecast Discussion**

**Precip:** A few scattered showers will be possible from 12PM – 5PM (Chances 20%)

Wind: Winds will be out of the SSE Thursday. N of Morgan's Point: winds will be 2 – 7 kts. S of Morgan's Point: Winds will remain at 3-8 kts until 1 PM when winds will then increase 5 – 10 kts.

High Temps: N of Morgan's Point: Low 80s F. S of Morgan's Point: Mid 70s F.

**Visibility:** Fog is not currently favored for Thursday.

## Precip Image: 1 PM CT



Wind Speed: 12 PM CT





High Temps Thursday

## Houston Pilots: 11/7/2023





#### **Next 7 Day Temperature Departure**



#### Next 7 Day Total Precipitation



#### **8-14** Day Temperature Departure



#### 8-14 Day % of Average Precip.



#### 15-30 Day Temperature Departure



#### 15-30 Day % of Average Precip.



- ➤ High pressure settles in the HOU area keeping drier conditions over the next few days. Better rain chances expected to return Thursday with a cold front on Friday. Warmer temperatures returning into the weekend, putting week 1 temps above normal.
- Much above normal rainfall and slightly above normal temperatures are expected into the week 2 timeframe.
- > Seasonal temperatures and above normal chances for precipitation are favored in the weeks 3/4 timeframe.