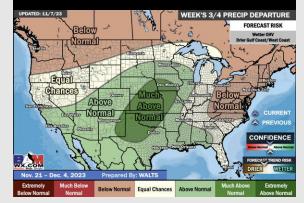

#### 15-30 Day Temperature Departure

#### 15-30 Day % of Average Precip.

- ➤ High pressure settles in the HOU area keeping drier conditions over the next few days. Better rain chances expected to return Thursday with a cold front on Friday. Warmer temperatures returning into the weekend, putting week 1 temps above normal.
- Much above normal rainfall and slightly above normal temperatures are expected into the week 2 timeframe.
- > Seasonal temperatures and above normal chances for precipitation are favored in the weeks 3/4 timeframe.