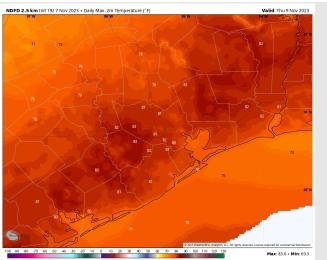

## Houston Pilots: Thurs. 11/9/2023

High Temps: N of Morgan's Point: Low 80s F. S of Morgan's Point: Mid 70s F.

**Visibility:** Fog is not currently favored for Thursday.

## Precip Image: 1 PM CT

Wind Speed: 12 PM CT

High Temps Thursday