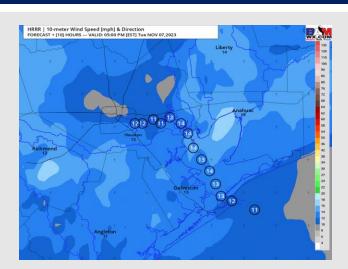

## **Forecast Discussion**

Precip: A few isolated showers (10-20%) will be possible through 5 PM. Outside of this window, favoring remainder of evening to be dry.

Wind: Winds will be out of the S/SSW. N of Morgan's Point: 7 - 12 kts favored before decreasing at 7 PM to 4-9 kts for the remainder of the evening. S of Morgan's Point: 3-8 kts through the AM hours with a slight increase to 8-13 kts after 12 PM. A few wind gusts of 13-18 kts will be possible at all stations through 5 PM CT.

Low Temps: N of Morgan's Point: Upper 60's F. S of Morgan's Point: Mid 70s F.

Visibility: No visibility concerns favored for the overnight period.

Precip Image: 3 PM CT

Wind Speed: 4 PM CT

Low Temps Wed AM