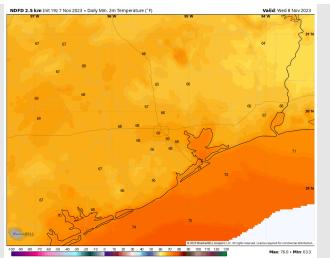

Low Temps: N of Morgan's Point: Upper 60's F. S of Morgan's Point: Mid 70s F.

Visibility: No visibility concerns favored for the overnight period.

Precip Image: 3 PM CT

Wind Speed: 4 PM CT

Low Temps Wed AM

High Temps: N of Morgan's Point: Low 80's F. S of Morgan's Point: Mid 70s F.

Visibility: No fog expected Wednesday AM.