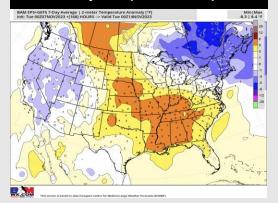

## Houston Pilots: 11/7/2023

#### **Next 7 Day Temperature Departure**

#### 15-30 Day % of Average Precip.

- ➤ High pressure settles in the HOU area keeping drier conditions over the next few days. Better rain chances expected to return Thursday with a cold front on Friday. Warmer temperatures returning into the weekend, putting week 1 temps above normal.
- Much above normal rainfall and slightly above normal temperatures are expected into the week 2 timeframe.
- > Seasonal temperatures and above normal chances for precipitation are favored in the weeks 3/4 timeframe.