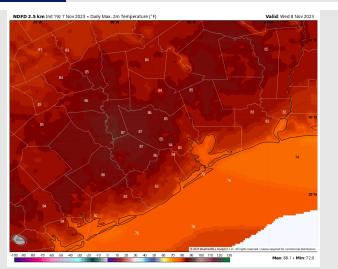

#### Precip Image: 10 AM CT

Wind Speed 2 PM CT

High Temps Wednesday

High Temps: N of Morgan's Point: Low 80's F. S of Morgan's Point: Mid 70s F.

Visibility: No fog expected Wednesday AM.