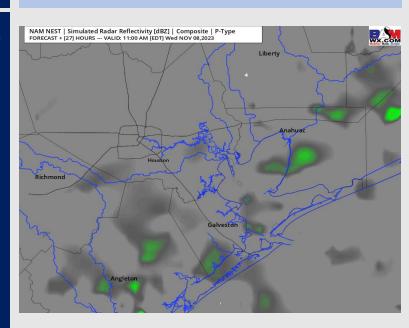

#### Precip Image: 10 AM CT

Wind Speed 2 PM CT

High Temps Wednesday

## **Forecast Discussion**

Precip: Favoring dry conditions aside from low end chance (10-20%) of showers between 10 AM – 3 PM.

Wind: Winds will be out of the S/SE throughout the day. N of Morgan's Point: 3-8 kts throughout the AM with an increase to 5-10 kts after 3 PM. S of Morgan's Point: Winds will be 3-8 kts through 3 PM before increasing to 7-12 kts throughout the day on Wednesday.