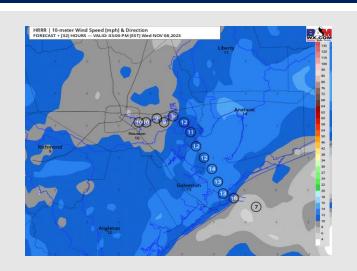

## Precip Image: 1 PM CT

Wind Speed: 12 PM CT

High Temps Thursday

## **Forecast Discussion**

**Precip:** A few scattered showers will be possible from 12PM – 5PM (Chances 20%)

Wind: Winds will be out of the SSE Thursday. N of Morgan's Point: winds will be 2 – 7 kts. S of Morgan's Point: Winds will remain at 3-8 kts until 1 PM when winds will then increase 5 – 10 kts.