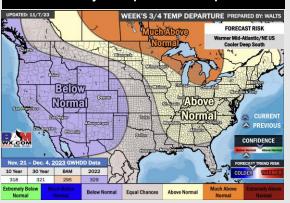

#### 15-30 Day % of Average Precip.

- ➤ High pressure settles in the HOU area keeping drier conditions over the next few days. Better rain chances expected to return Thursday with a cold front on Friday. Warmer temperatures returning into the weekend, putting week 1 temps above normal.
- Much above normal rainfall and slightly above normal temperatures are expected into the week 2 timeframe.
- > Seasonal temperatures and above normal chances for precipitation are favored in the weeks 3/4 timeframe.