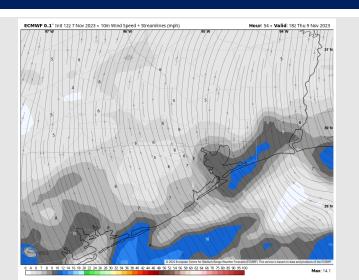

## Houston Pilots: Thurs. 11/9/2023

## **Forecast Discussion**

**Precip:** A few scattered showers will be possible from 12PM – 5PM (Chances 20%)

Wind: Winds will be out of the SSE Thursday. N of Morgan's Point: winds will be 2 – 7 kts. S of Morgan's Point: Winds will remain at 3-8 kts until 1 PM when winds will then increase 5 – 10 kts.

## Precip Image: 1 PM CT

Wind Speed: 12 PM CT

High Temps Thursday