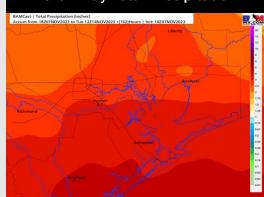

F.

Visibility: No fog expected Wednesday AM.

#### Precip Image: 10 AM CT



Wind Speed 2 PM CT





High Temps Wednesday

## Houston Pilots: Thurs. 11/9/2023





## **Forecast Discussion**

**Precip:** A few scattered showers will be possible from 12PM – 5PM (Chances 20%)

Wind: Winds will be out of the SSE Thursday. N of Morgan's Point: winds will be 2 – 7 kts. S of Morgan's Point: Winds will remain at 3-8 kts until 1 PM when winds will then increase 5 – 10 kts.

High Temps: N of Morgan's Point: Low 80s F. S of Morgan's Point: Mid 70s F.

**Visibility:** Fog is not currently favored for Thursday.

## Precip Image: 1 PM CT



Wind Speed: 12 PM CT





High Temps Thursday

## Houston Pilots: 11/7/2023





#### **Next 7 Day Temperature Departure**



#### Next 7 Day Total Precipitation



#### **8-14** Day Temperature Departure



#### 8-14 Day % of Average Precip.



#### 15-30 Day Temperature Departure



#### 15-30 Day % of Average Precip.



- ➤ High pressure settles in the HOU area keeping drier conditions over the next few days. Better rain chances expected to return Thursday with a cold front on Friday. Warmer temperatures returning into the weekend, putting week 1 temps above normal.
- Much above normal rainfall and slightly above normal temperatures are expected into the week 2 timeframe.
- > Seasonal temperatures and above normal chances for precipitation are favored in the weeks 3/4 timeframe.