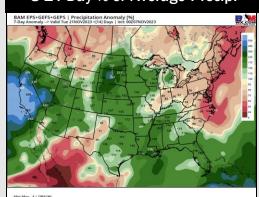

d Speed 2 PM CT





High Temps Wednesday

## Houston Pilots: Thurs. 11/9/2023





## **Forecast Discussion**

**Precip:** A few scattered showers will be possible from 12PM – 5PM (Chances 20%)

Wind: Winds will be out of the SSE Thursday. N of Morgan's Point: winds will be 2 – 7 kts. S of Morgan's Point: Winds will remain at 3-8 kts until 1 PM when winds will then increase 5 – 10 kts.

High Temps: N of Morgan's Point: Low 80s F. S of Morgan's Point: Mid 70s F.

**Visibility:** Fog is not currently favored for Thursday.

## Precip Image: 1 PM CT



Wind Speed: 12 PM CT





High Temps Thursday

## Houston Pilots: 11/7/2023





#### **Next 7 Day Temperature Departure**



#### Next 7 Day Total Precipitation



#### **8-14** Day Temperature Departure



#### 8-14 Day % of Average Precip.



#### 15-30 Day Temperature Departure



#### 15-30 Day % of Average Precip.



- ➤ High pressure settles in the HOU area keeping drier conditions over the next few days. Better rain chances expected to return Thursday with a cold front on Friday. Warmer temperatures returning into the weekend, putting week 1 temps above normal.
- Much above normal rainfall and slightly above normal temperatures are expected into the week 2 timeframe.
- > Seasonal temperatures and above normal chances for precipitation are favored in the weeks 3/4 timeframe.