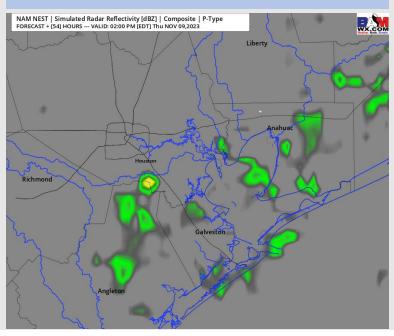

## Houston Pilots: Thurs. 11/9/2023

## **Forecast Discussion**

**Precip:** A few scattered showers will be possible from 12PM – 5PM (Chances 20%)

Wind: Winds will be out of the SSE Thursday. N of Morgan's Point: winds will be 2 – 7 kts. S of Morgan's Point: Winds will remain at 3-8 kts until 1 PM when winds will then increase 5 – 10 kts.

## Precip Image: 1 PM CT

Wind Speed: 12 PM CT

High Temps Thursday