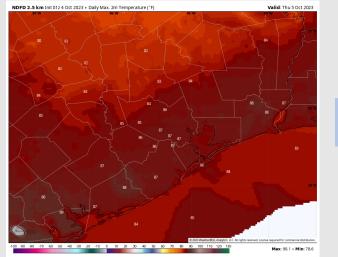

#### Precip Image: 4 PM CT

Low Temps Today

High Temps: N of Morgan's Point: Upper 80s F to near 90 F. S of Morgan's Point: Mid 80s F.

Visibility: No visibility concerns expected for today.

HRRR | 10-meter Wind Speed [mph] & Direction

Wind Speed: 8 AM CT