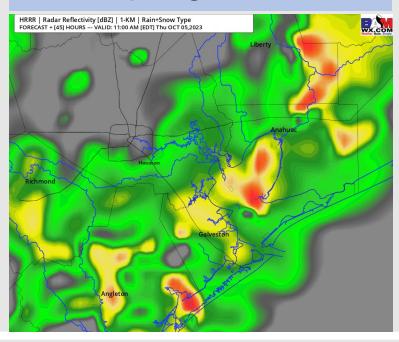

#### Precip Image: 10 AM CT

**High Temps Thursday** 

## **Forecast Discussion**

Precip: Anticipating dry conditions through the early morning before widespread shower/storm chances work into the area around 7-8 AM along a slowly progressing cold front where chances will last throughout the day.