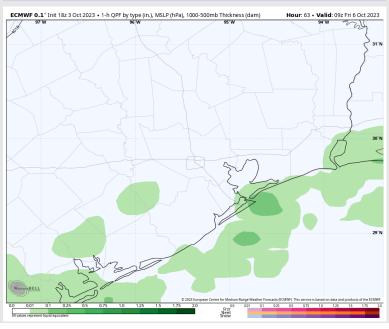

## **Forecast Discussion**

Precip: Anticipating dry conditions through the early morning before widespread shower/storm chances work into the area around 7-8 AM along a slowly progressing cold front where chances will last throughout the day.

#### Precip Image: 10 AM CT

**High Temps Thursday** 