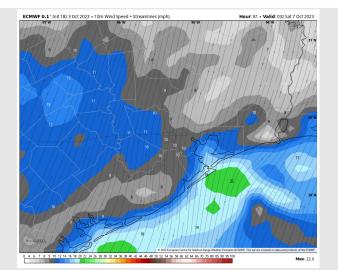

## **Forecast Discussion**

**Precip:** Scattered chances of shower/storm between 12 – 4 AM before dry conditions move in for the remainder of the day.

Wind: Winds will be out of the N throughout the day Friday. For Stations N of Morgan's Point, winds will be 3-8 kts before gradually increasing to 6-11 kts before 12 PM and then decreasing gradually back down to 3-8 kts. Winds S of Morgan's Point will be 11-16 kts until 9 PM when then winds will increase to 15 -20 kts.

#### Precip Image: 4 AM CT

Wind Gusts: 10 PM CT

High Temps Friday