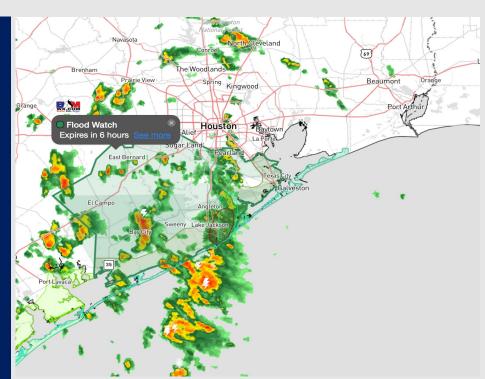

Radar/NWS Alerts: 1:30 PM CT

As always, please do not hesitate to reach out to us with any forecast questions via the chat option on the Weather Porthole or our on-call number, (317)-560-8122 press 1 for forecast questions.

## **Forecast Discussion**

Precip: Scattered chances for storms (40-50%) are expected to continue across stations primarily N of Morgan's Point leaving isolated shower and storms (10%) being a risk for stations S of Morgan's Point. Expecting coverage tapers off near 7 PM then conditions will dry up by 9 PM and for the rest of the evening.