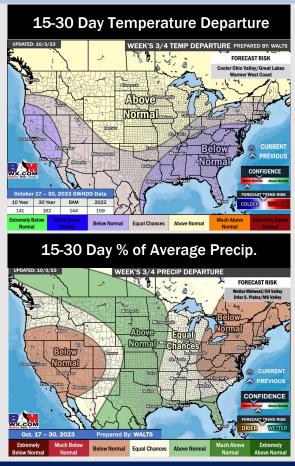

## **Houston Pilots: 10/4/23**

- Rain chances will continue to be at play over the next 48 hours. A cold front on Thu/Fri will look to cool temps, bringing the week one timeframe below normal.
- Generally drier/slightly colder than average temperatures are expected into the week 2 timeframe.
- > Below normal temperatures and above normal chances for precipitation are favored in the weeks 3/4 timeframe.