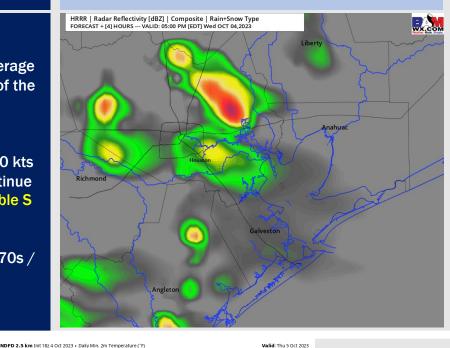

#### Precip Image: 4 PM CT

Low Temps Today

## **Forecast Discussion**

Precip: Scattered chances for storms (40-50%) are expected to continue across stations primarily N of Morgan's Point leaving isolated shower and storms (10%) being a risk for stations S of Morgan's Point. Expecting coverage tapers off near 7 PM then conditions will dry up by 9 PM and for the rest of the evening.