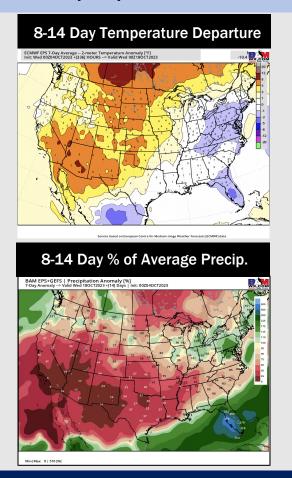

## **Houston Pilots: 10/4/23**

- Rain chances will continue to be at play over the next 48 hours. A cold front on Thu/Fri will look to cool temps, bringing the week one timeframe below normal.
- Generally drier/slightly colder than average temperatures are expected into the week 2 timeframe.
- > Below normal temperatures and above normal chances for precipitation are favored in the weeks 3/4 timeframe.