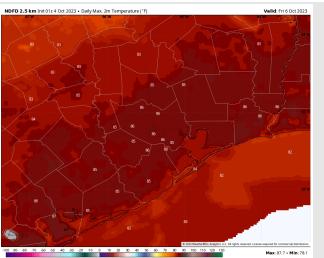

High Temps: N of Morgan's Point: Upper 80s F to near 90 F. S of Morgan's Point: Mid 80s F.

Visibility: No visibility concerns expected for today.

HRRR | 10-meter Wind Speed [mph] & Direction

Wind Speed: 8 AM CT

#### Precip Image: 10 AM CT

**High Temps Thursday** 