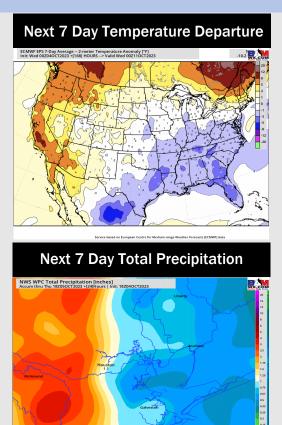

## **Houston Pilots: 10/4/23**

- Rain chances will continue to be at play over the next 48 hours. A cold front on Thu/Fri will look to cool temps, bringing the week one timeframe below normal.
- Generally drier/slightly colder than average temperatures are expected into the week 2 timeframe.
- > Below normal temperatures and above normal chances for precipitation are favored in the weeks 3/4 timeframe.