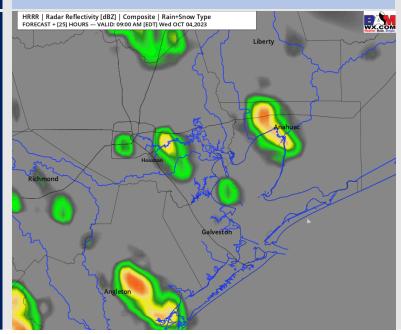

#### Precip Image: 8 AM CT

#### **Forecast Discussion**

**Precip:** Isolated shower chances will be at play in the AM across all stations (20%). A heavier downpour will be possible towards sunrise in a hit or miss fashion, but severe weather is not anticipated nor favored. Towards 10 AM coverage will expand more to create scattered chances (40-50%) across all stations before coverage tapers off near 7 PM. Conditions will be dry by 9 PM.