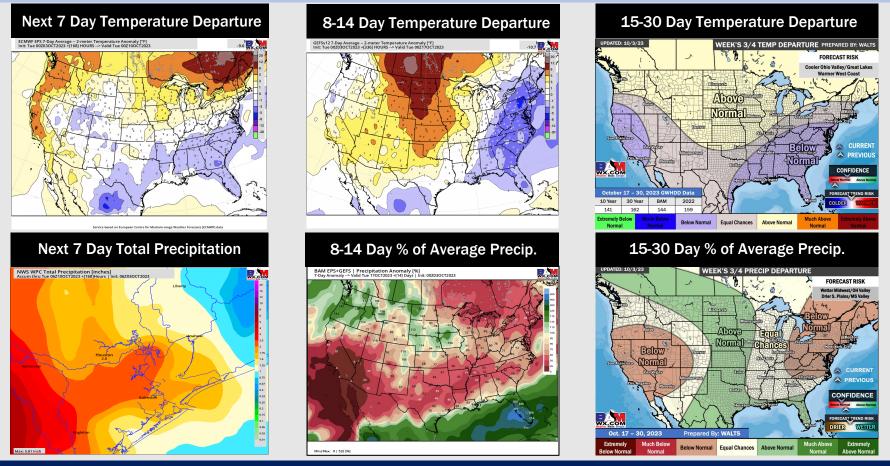

## Houston Pilots: 10/3/23

- Rain chances will continue to be at play over the next 48 hours. A cold front on Thu/Fri will look to cool temps. Until then, Temperatures will remain slightly above normal.
- Generally drier/slightly colder than average temperatures are expected into the week 2 timeframe.
- Below normal temperatures and above normal chances for precipitation are favored in the weeks <sup>3</sup>/<sub>4</sub> timeframe.