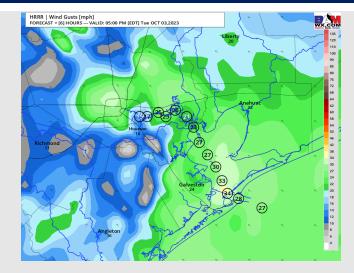

## **Forecast Discussion**

Precip: Scattered Shower and Thunderstorm chances will be ongoing through the remainder of the evening into the overnight. Data continues to trend wetter overall, and increasing chances to 50%-60% for all stations through 10PM-CT. After 10PM-CT for all stations, chances will drop to 40%. Thunderstorms for all locations will hold potential for gusts of up to 28 -32 kts.

Wind: Winds will be out of the SE throughout the evening. For Stations N of Morgan's Point, winds will gradually decrease from 13 - 17 kts to 9 - 13 kts by 10 PM through the overnight. Winds S of Morgan's Point will be 14-19 kts throughout the remainder of the evening. Non T-Storm Gusts reaching 23 -27 kts will be possible S of Morgan's Point from 4PM-CT through the evening as well.