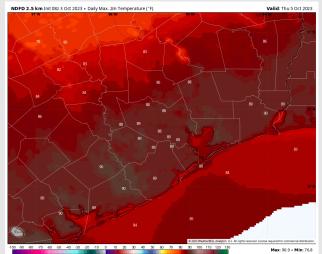

#### **High Temps** Wednesday

High Temps: N of Morgan's Point: Upper 80s to near 90 F. S of Morgan's Point: Mid to upper 80s F.