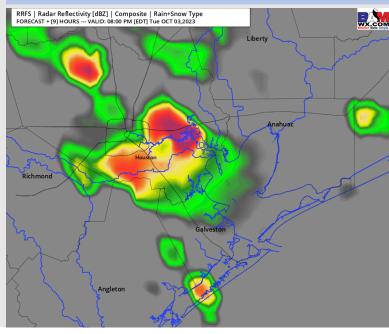

## **Forecast Discussion**

Precip: Scattered Shower and Thunderstorm chances will be ongoing through the remainder of the evening into the overnight. Data continues to trend wetter overall, and increasing chances to 50%-60% for all stations through 10PM-CT. After 10PM-CT for all stations, chances will drop to 40%. Thunderstorms for all locations will hold potential for gusts of up to 28 -32 kts.

Wind: Winds will be out of the SE throughout the evening. For Stations N of Morgan's Point, winds will gradually decrease from 13 - 17 kts to 9 - 13 kts by 10 PM through the overnight. Winds S of Morgan's Point will be 14-19 kts throughout the remainder of the evening. Non T-Storm Gusts reaching 23 -27 kts will be possible S of Morgan's Point from 4PM-CT through the evening as well.