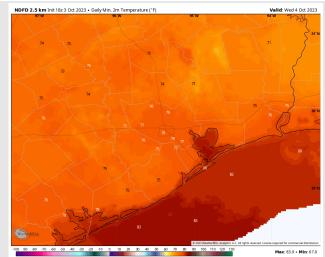

#### **High Temps** Wednesday

**High Temps:** N of Morgan's Point: Mid to Upper 70's. S of Morgan's Point: Lower 80s F.

High Temps: N of Morgan's Point: Upper 80s to near 90 F. S of Morgan's Point: Mid to upper 80s F.