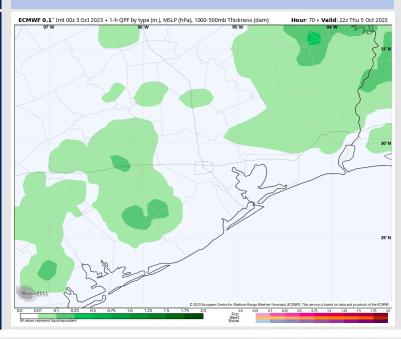

#### Precip Image: 8 AM CT

#### **Forecast Discussion**

**Precip:** Isolated shower chances will be at play in the AM across all stations (20%). A heavier downpour will be possible towards sunrise in a hit or miss fashion, but severe weather is not anticipated nor favored. Towards 10 AM coverage will expand more to create scattered chances (40-50%) across all stations before coverage tapers off near 7 PM. Conditions will be dry by 9 PM.