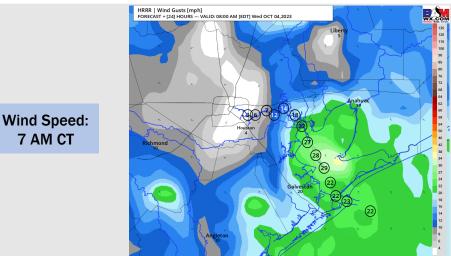

#### Visibility: Not anticipating any visibility issues currently.

7 AM CT

Wind: Sustained SE winds continue for Wednesday. For Stations N of Morgan's Point, winds will be at 5-8 kts but will gradually increase to 8-12 kts by 11 AM. Winds decrease to 3 -8 kts after 7 PM. Winds S of Morgan's Point will be 13 -18 kts throughout the day. A few stronger sustained winds of 15 - 20 kts will be possible at the Boarding Station from 7 -11 AM. Gusts reaching 23 – 28 kts will be possible S of Morgan's Pont from 7 AM - 2 PM.