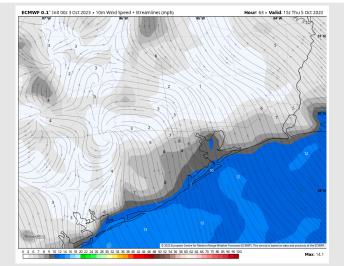

Wind: Sustained SE winds continue for Wednesday. For Stations N of Morgan's Point, winds will be at 5-8 kts but will gradually increase to 8-12 kts by 11 AM. Winds decrease to 3 -8 kts after 7 PM. Winds S of Morgan's Point will be 13 -18 kts throughout the day. A few stronger sustained winds of 15 - 20 kts will be possible at the Boarding Station from 7 -11 AM. Gusts reaching 23 – 28 kts will be possible S of Morgan's Pont from 7 AM - 2 PM.