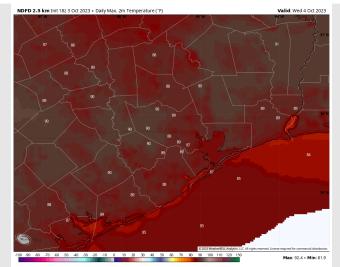

#### **High Temps** Wednesday

**High Temps:** N of Morgan's Point: Mid to Upper 70's. S of Morgan's Point: Lower 80s F.

High Temps: N of Morgan's Point: Upper 80s to near 90 F. S of Morgan's Point: Mid to upper 80s F.