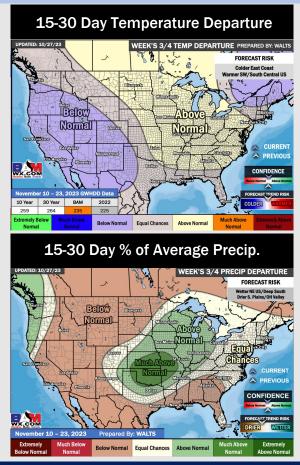

## 

- High pressure settles in behind this current cold front keeping drier conditions after today with minor chances into the weekend. Temperatures will remain below normal with warmer temperatures returning into the weekend.
- > Below normal rainfall and seasonal to slightly above normal temperatures are expected into the week 2 timeframe.
- > Seasonal temperatures and below normal chances for precipitation are favored in the weeks 3/4 timeframe.