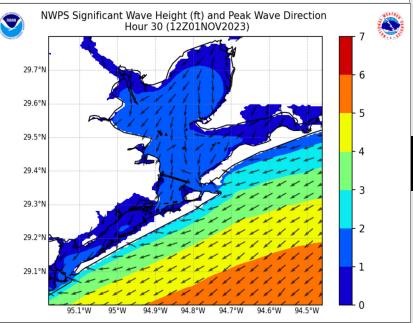

#### **Houston Pilots Wave Update**

#### **Significant Wave Height 4-Panel**

7 PM CT Tuesday

7 AM CT Wednesday Elevated winds out of the NW will bring in the potential for low water levels and increased wave heights.

3 to locally 5-foot waves will be possible through WED AM (10 AM). As winds weaken into WED, waves will subside.

This threat is only for the boarding station with increased wave heights off further offshore. However, choppy waters will continue to be in play for all stations in bay area