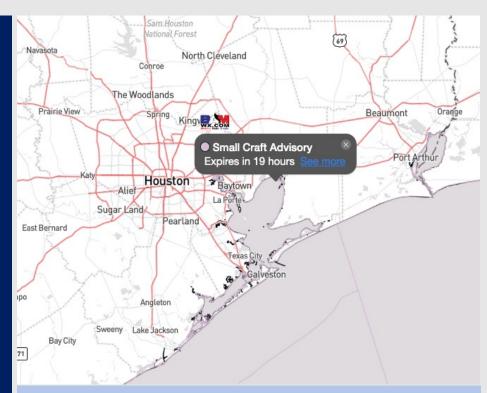

Radar/NWS Alerts: 3:15 PM CT

As always, please do not hesitate to reach out to us with any forecast questions via the chat option on the Weather Porthole or our on-call number, (317)-560-8122 press 1 for forecast questions.