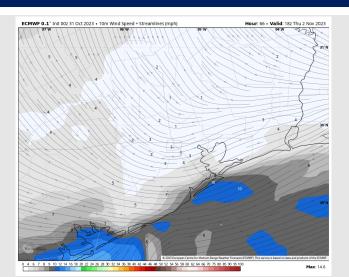

### Wind Speed: **9 PM CT**

#### **Forecast Discussion**

**Precip:** Favoring dry conditions for Wednesday.

Wind: Winds out of the N will gradually shift out of the N/NE by 12 PM. For Stations N of Morgan's Point winds will increase begin the day at 3-8 kts, calming to 2 - 6 kts after 12 PM. For stations S of Morgan's Point winds will begin to weaken at 20 - 25 kts 10 AM (wind gusts to near 25-28 knots still possible). After 10 AM, winds will begin to gradually decrease to 7-12 kts by 2 PM.