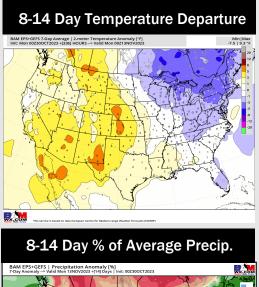

## 

- High pressure settles in behind this current cold front keeping drier conditions after today with minor chances into the weekend. Temperatures will remain below normal with warmer temperatures returning into the weekend.
- > Below normal rainfall and seasonal to slightly above normal temperatures are expected into the week 2 timeframe.
- > Seasonal temperatures and below normal chances for precipitation are favored in the weeks 3/4 timeframe.