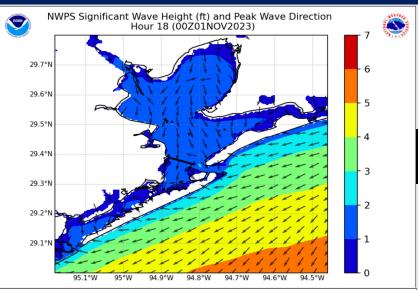

#### **Houston Pilots Wave Update**

#### **Significant Wave Height 4-Panel**

7 PM CT Tuesday

7 AM CT Wednesday Elevated winds out of the NW will bring in the potential for low water levels and increased wave heights.

3 to locally 5-foot waves will be possible through WED AM (10 AM). As winds weaken into WED, waves will subside.

This threat is only for the boarding station with increased wave heights off further offshore. However, choppy waters will continue to be in play for all stations in bay area