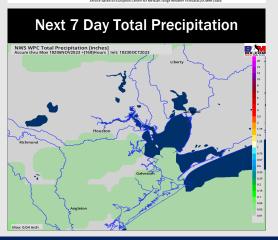

## 

- High pressure settles in behind this current cold front keeping drier conditions after today with minor chances into the weekend. Temperatures will remain below normal with warmer temperatures returning into the weekend.
- > Below normal rainfall and seasonal to slightly above normal temperatures are expected into the week 2 timeframe.
- > Seasonal temperatures and below normal chances for precipitation are favored in the weeks 3/4 timeframe.