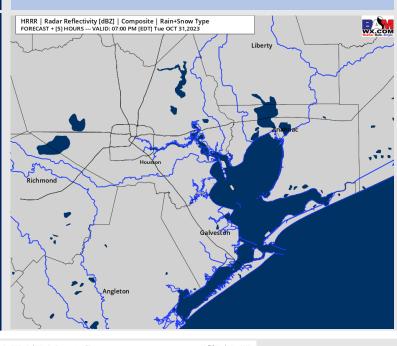

#### **Forecast Discussion**

**Precip:** On and off light showers/drizzle will be likely through the AM with coverage gradually tapering down in the late AM to early PM. Dry conditions expected after 4 PM. Intensity is expected to remain light in nature.

#### Precip Image: 6 PM CT

**Low Temps** Wednesday