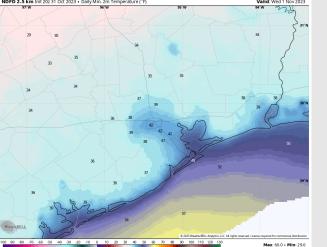

Low Temps: N of Morgan's Point: Lower 40's F. S of Morgan's Point: Lower 50s

Visibility: Not anticipating any visibility issues currently.

HRRR | 10-meter Wind Speed [mph] & Direction

#### Precip Image: 6 PM CT

**Low Temps** Wednesday