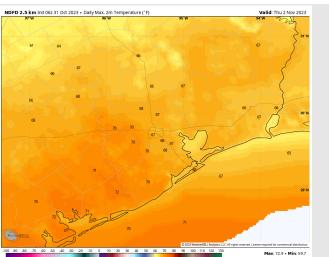

# HRRR | Radar Reflectivity [dBZ] | Composite | Rain+Snow Type FORECAST + [41] HOURS — VALID: 01:00 PM [EDT] Wed NOV 01,2023 Liberty Anyllaic Anyllaic

Precip Image: 12 PM CT

Wind Speed: 6 AM CT

High Temps Wednesday

High Temps THU: N of Morgan's Point: Upper 60s F. S of Morgan's Point: Upper 60s F.

Visibility: No visibility concerns for Thursday.