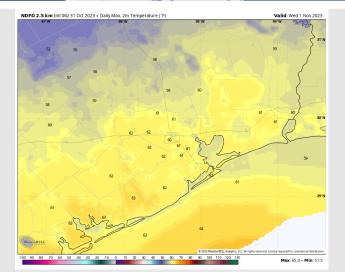

High Temps: N of Morgan's Point: Low 60's F. S of Morgan's Point: Low 60s F

Visibility: Not anticipating any visibility issues at this time.

# HRRR | Radar Reflectivity [dBZ] | Composite | Rain+Snow Type FORECAST + [41] HOURS — VALID: 01:00 PM [EDT] Wed NOV 01,2023 Liberty Anyllaic Anyllaic

Precip Image: 12 PM CT

Wind Speed: 6 AM CT

High Temps Wednesday