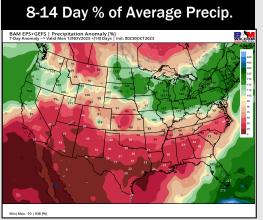

## 

- High pressure settles in behind this current cold front keeping drier conditions after today with minor chances into the weekend. Temperatures will remain below normal with warmer temperatures returning into the weekend.
- > Below normal rainfall and seasonal to slightly above normal temperatures are expected into the week 2 timeframe.
- > Seasonal temperatures and below normal chances for precipitation are favored in the weeks 3/4 timeframe.