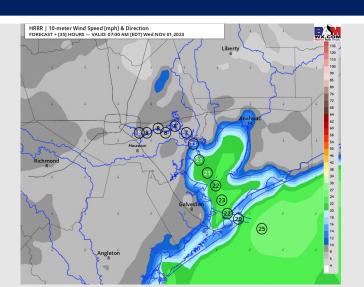

Wind: Winds will be sustained from the N and will remain elevated beyond the cold front passage. Winds N of Morgan's Point will be at 9 - 14 kts throughout majority of the day before decreasing to 5 - 10 kts after 8 PM. Winds S of Morgan's Point will be at 20 - 25 kts through the AM with gusts near 30 knots. Towards 7 PM, winds will uptick to 23 - 27 kts. Winds will not start a weakening trend until early WED AM (~3AM). Gusts near 30 knots will continue to be possible for locations, especially south of 11/12 Station.

### Wind Speed: **9 PM CT**