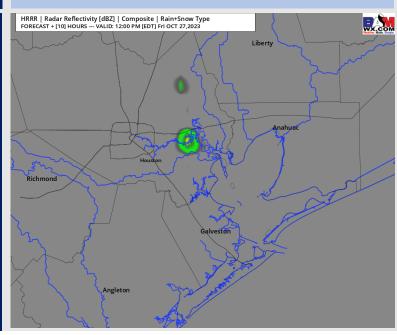

#### **Forecast Discussion**

**Precip:** Any activity lingering from THU night is winding down and is favored to remain SW of stations. We continue to monitor a boundary which is anticipated to set up just NW of the stations into the afternoon. As a result, we continue to keep low chances in the 10 AM - 3 PM timeframe. (10-20%).

#### Precip Image: 11 AM CT

Wind Speed 4 PM CT

High Temps Today