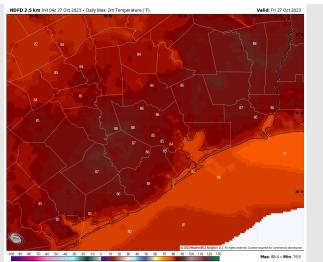

High Temps: N of Morgan's Point: Mid 80's F. S of Morgan's Point: Mid to Upper 70s F

Visibility: No visibility concerns for FRI.

#### Precip Image: 11 AM CT

Wind Speed 4 PM CT

High Temps Today