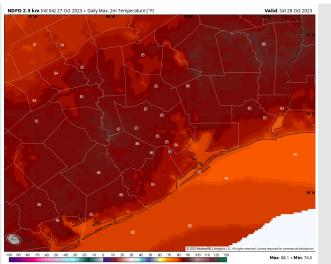

High Temps: N of Morgan's Point: Mid 80's F. S of Morgan's Point: Mid to Upper 70s F

Visibility: Not anticipating any visibility issues currently.

#### Precip Image: 2 PM CT

Wind Speed: 4 PM CT

High Temps Saturday