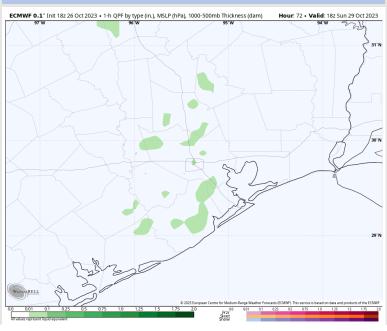

## Houston Pilots: Sun. 10/29/2023

#### **Forecast Discussion**

Precip: Majority of rainfall coverage will continue to set up to the west of all stations Sunday, leaving chances for isolated showers on the lower-end (20%) between 11 AM – 7 PM.

#### Precip Image: 1 PM CT

Wind Speed: 10 AM CT

High Temps Sunday