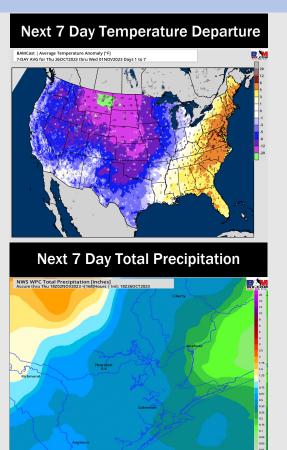

### **Houston Pilots: 10/27/23**

- Outside of the chances mentioned in the slides above, we will also need to watch MON/ TUE (data has slightly backed off the timing) for some better precipitation chances with a passing cold front. Warmer than normal temperatures expected ahead of this and cooler in behind.
- > Slightly below normal rainfall and below normal temperatures are expected into the week 2 timeframe.
- Above normal temperatures and seasonal to below normal chances for precipitation are favored in the weeks <sup>3</sup>/<sub>4</sub> timeframe.