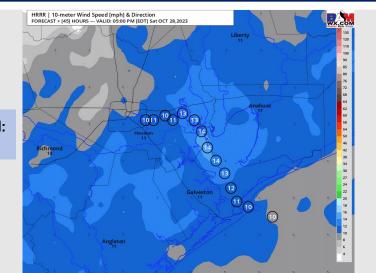

#### **Forecast Discussion**

Precip: Isolated shower chances from 12PM-9PM will be possible (20%), with majority of coverage maintaining just to the west of the bay area.

Wind: Winds will be out of the SE for the entire day Saturday. Winds N of Morgan's Point at 4 – 8 kts through 9AM, before becoming 8-11 kts for the remainder of the day. Winds S of Morgan's Point will be 8-13 kts for the entirety of the day.

#### Precip Image: 2 PM CT

Wind Speed: 4 PM CT

High Temps Saturday