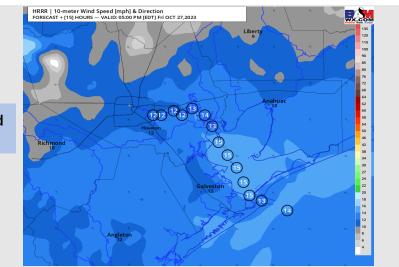

Wind: Winds will remain out of the SE throughout the day. Winds N of Morgan's Point will remain at 3 – 8 kts throughout the AM becoming 6 – 11 kts after 1 PM. S of Morgan's Point will be at 7 - 12 kts through the AM, dropping to be lighter (4 - 8 kts) at the Boarding Station from 11 AM – 2 PM. Winds are expected to pick back up gradually there after becoming sustained around 10 – 15 kts by 10 PM. Occasional gusts of 20-22 kts will be a risk for all stations throughout the day.

#### Precip Image: 11 AM CT

Wind Speed 4 PM CT

High Temps Today