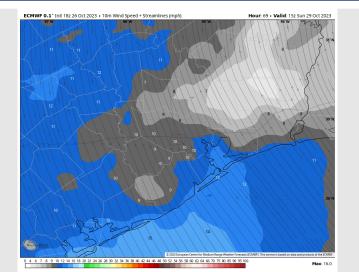

## Houston Pilots: Sun. 10/29/2023

Wind: Winds out of the SE throughout the day. For Stations N of Morgan's Point winds will be at 4 – 9 kts throughout the day. For stations S of Morgan's Point winds of 10-15 kts will gradually decrease to 7-12 kts by 10 AM and remain at that speed for the rest of the day.

#### Precip Image: 1 PM CT

Wind Speed: 10 AM CT

High Temps Sunday