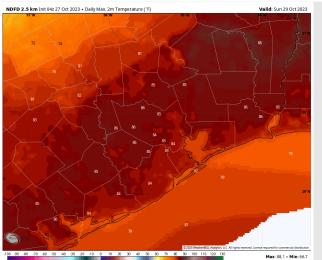

## Houston Pilots: Sun. 10/29/2023

High Temps: N of Morgan's Point: Mid 80's F. S of Morgan's Point: Mid to Upper 70s F

Visibility: Not anticipating any visibility issues currently.

#### Precip Image: 1 PM CT

Wind Speed: 10 AM CT

High Temps Sunday