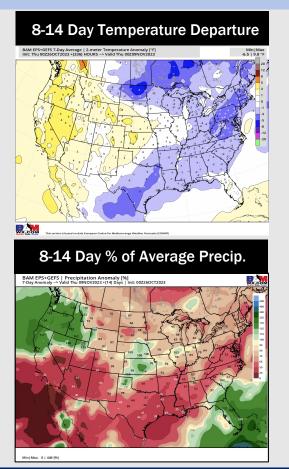

### **Houston Pilots: 10/27/23**

- Outside of the chances mentioned in the slides above, we will also need to watch MON/ TUE (data has slightly backed off the timing) for some better precipitation chances with a passing cold front. Warmer than normal temperatures expected ahead of this and cooler in behind.
- > Slightly below normal rainfall and below normal temperatures are expected into the week 2 timeframe.
- Above normal temperatures and seasonal to below normal chances for precipitation are favored in the weeks <sup>3</sup>/<sub>4</sub> timeframe.