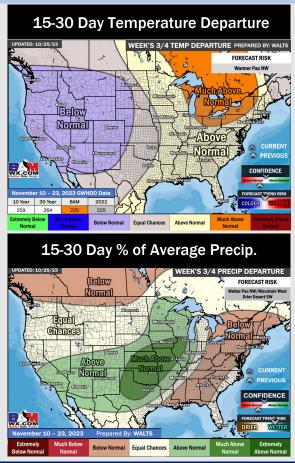

### **Houston Pilots: 10/27/23**

- Outside of the chances mentioned in the slides above, we will also need to watch MON/ TUE (data has slightly backed off the timing) for some better precipitation chances with a passing cold front. Warmer than normal temperatures expected ahead of this and cooler in behind.
- > Slightly below normal rainfall and below normal temperatures are expected into the week 2 timeframe.
- Above normal temperatures and seasonal to below normal chances for precipitation are favored in the weeks <sup>3</sup>/<sub>4</sub> timeframe.