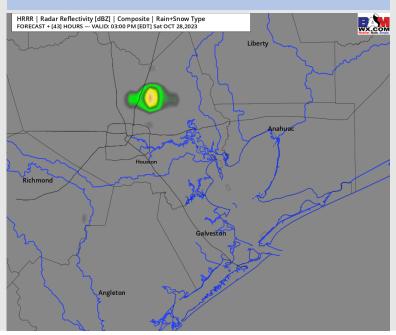

#### **Forecast Discussion**

Precip: Isolated shower chances from 12PM-9PM will be possible (20%), with majority of coverage maintaining just to the west of the bay area.

Wind: Winds will be out of the SE for the entire day Saturday. Winds N of Morgan's Point at 4 – 8 kts through 9AM, before becoming 8-11 kts for the remainder of the day. Winds S of Morgan's Point will be 8-13 kts for the entirety of the day.

#### Precip Image: 2 PM CT

Wind Speed: 4 PM CT

High Temps Saturday